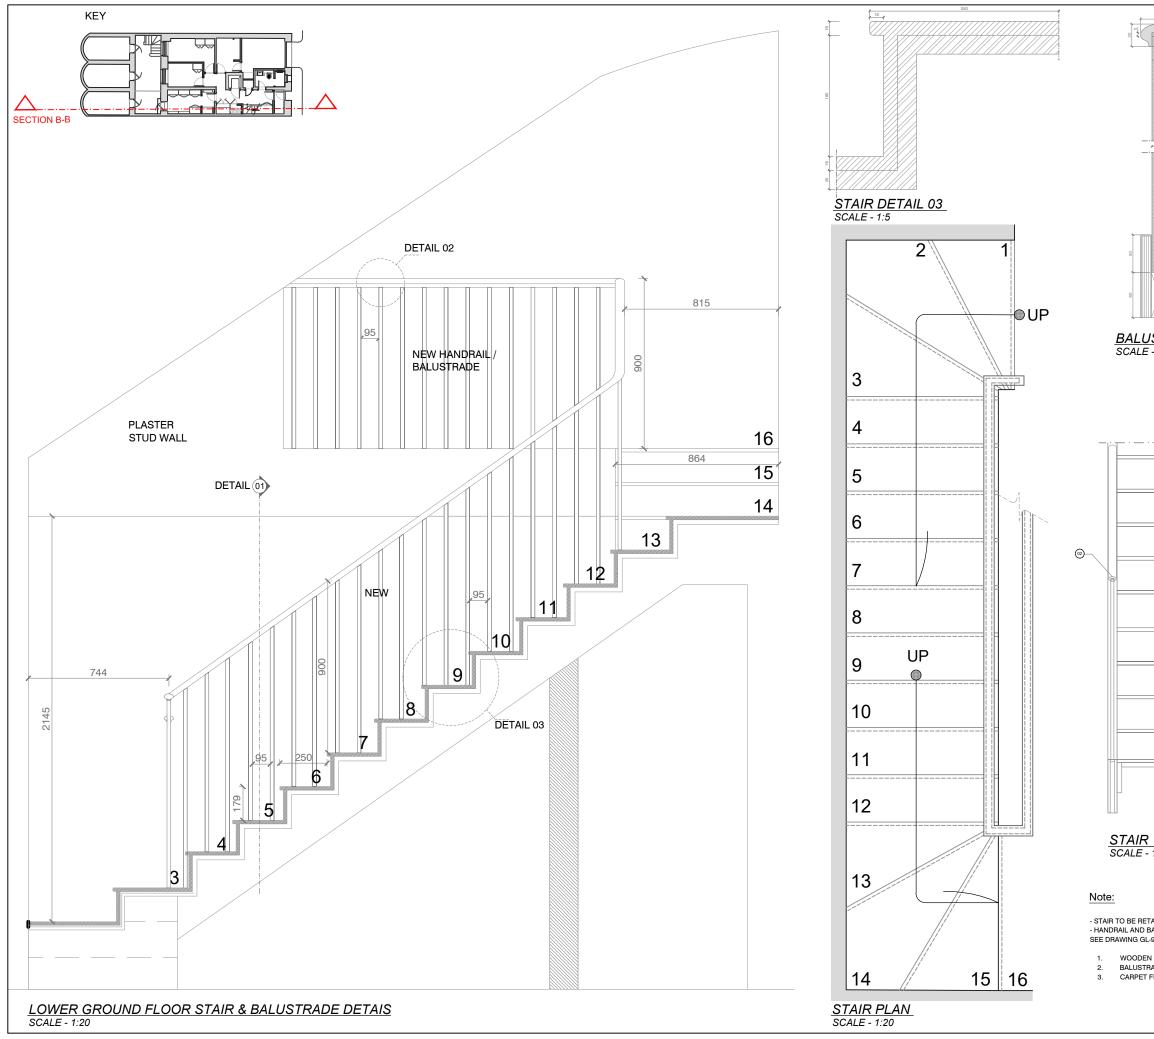

|                                                       | Notes:                                                                                                           |                                                                                                                                          |             |  |
|-------------------------------------------------------|------------------------------------------------------------------------------------------------------------------|------------------------------------------------------------------------------------------------------------------------------------------|-------------|--|
| 50X30MM                                               | 1. All scaled dimensions are to be confirmed with the Architect /<br>Project Manager.                            |                                                                                                                                          |             |  |
|                                                       | 2. All notated dimensions are to be taken in preference to the scaled dimensions.                                |                                                                                                                                          |             |  |
|                                                       | 3. All dimensions must be checked on site before fabrication.                                                    |                                                                                                                                          |             |  |
|                                                       | 4. Any errors or omissions must be reported to the Architect /<br>Project Manager.                               |                                                                                                                                          |             |  |
|                                                       | 5. All rights described in Chapter IV of the Designs and Patents Act<br>1988 have been generally asserted.       |                                                                                                                                          |             |  |
|                                                       | 6. This drawing is not to be produced in part or whole without prior<br>express permission of Gartner Lewin Ltd. |                                                                                                                                          |             |  |
| ,,,,,,, _                                             | 7. Materials & workmanship shall be<br>kind and in accordance with all curre                                     | 7. Materials & workmanship shall be to the best of their respective<br>kind and in accordance with all current British Standards & Codes |             |  |
| · · · · · · · · · · · · · · · · · · ·                 | of Practice Statutory Authority & Mar<br>Recommendations/specifications.                                         |                                                                                                                                          |             |  |
| TIMBER BALUSTRADE                                     | Rev By Ch'd Date                                                                                                 |                                                                                                                                          |             |  |
| 20X20MM                                               | Notes                                                                                                            |                                                                                                                                          |             |  |
|                                                       | -                                                                                                                |                                                                                                                                          |             |  |
|                                                       | Rev By Ch'd Date                                                                                                 |                                                                                                                                          |             |  |
|                                                       | Notes                                                                                                            |                                                                                                                                          |             |  |
|                                                       |                                                                                                                  |                                                                                                                                          |             |  |
|                                                       | Rev By Ch'd Date                                                                                                 |                                                                                                                                          |             |  |
|                                                       | Notes                                                                                                            |                                                                                                                                          |             |  |
|                                                       | -                                                                                                                |                                                                                                                                          |             |  |
| ISTRADE DETAIL 02                                     | Rev By Ch'd Date<br>                                                                                             |                                                                                                                                          |             |  |
| - 1:5                                                 | Notes                                                                                                            |                                                                                                                                          |             |  |
|                                                       | -<br>Rev By Ch'd Date                                                                                            |                                                                                                                                          |             |  |
|                                                       |                                                                                                                  |                                                                                                                                          |             |  |
|                                                       |                                                                                                                  |                                                                                                                                          |             |  |
|                                                       | -<br>Rev By Ch'd Date                                                                                            |                                                                                                                                          |             |  |
|                                                       |                                                                                                                  |                                                                                                                                          |             |  |
|                                                       | -                                                                                                                |                                                                                                                                          |             |  |
|                                                       | Rev By Ch'd Date                                                                                                 |                                                                                                                                          |             |  |
|                                                       | -   -  -                                                                                                         |                                                                                                                                          |             |  |
|                                                       | -                                                                                                                |                                                                                                                                          |             |  |
|                                                       | Rev By Ch'd Date                                                                                                 |                                                                                                                                          |             |  |
|                                                       | Notes                                                                                                            |                                                                                                                                          |             |  |
|                                                       | Issued for                                                                                                       |                                                                                                                                          |             |  |
|                                                       |                                                                                                                  | INFORMATION                                                                                                                              |             |  |
|                                                       | Date 1ST, DECEMBER, 2015                                                                                         |                                                                                                                                          |             |  |
|                                                       |                                                                                                                  |                                                                                                                                          |             |  |
|                                                       |                                                                                                                  | <b>P</b>   <b>C</b> \                                                                                                                    |             |  |
|                                                       | GARTNER LEWIN.<br>10 - 12 PERRINS COURT<br>LONDON, NW3 1QS<br>Shelagh@gartnerlewin.com                           |                                                                                                                                          |             |  |
|                                                       |                                                                                                                  |                                                                                                                                          |             |  |
|                                                       | 0207 435 5688                                                                                                    |                                                                                                                                          |             |  |
|                                                       | Client                                                                                                           |                                                                                                                                          |             |  |
|                                                       | PRIVATE CLIENT                                                                                                   |                                                                                                                                          |             |  |
|                                                       |                                                                                                                  |                                                                                                                                          |             |  |
|                                                       |                                                                                                                  |                                                                                                                                          |             |  |
|                                                       | Job title                                                                                                        |                                                                                                                                          | ]           |  |
|                                                       | 25 CHESTER TERRACE<br>LONDON, NW1 4ND                                                                            |                                                                                                                                          |             |  |
|                                                       | LONDON,                                                                                                          | 1444 I HIND                                                                                                                              |             |  |
| <u>DETAIL 01</u><br>1:20                              |                                                                                                                  |                                                                                                                                          |             |  |
|                                                       | Drawing title                                                                                                    |                                                                                                                                          |             |  |
|                                                       | PROPOSED BALUSTRADE                                                                                              |                                                                                                                                          |             |  |
|                                                       | GROUND FLO                                                                                                       | OR TO LO'<br>)OR                                                                                                                         | VVEK        |  |
|                                                       |                                                                                                                  |                                                                                                                                          |             |  |
| BALUSTRADE TO MATCH AS EXISTING<br>-909 - IMAGE NO 2  | Scale<br>1:20@A3                                                                                                 | Date drawn 12.01.20                                                                                                                      | 16          |  |
|                                                       | Designed by Drawn by                                                                                             | Checked by                                                                                                                               | Approved by |  |
| RADE/SPINDLES TIMBER PAINTED BLACK<br>FINISH ON STAIR | SGL HR                                                                                                           | SGL                                                                                                                                      | SGL         |  |
|                                                       |                                                                                                                  |                                                                                                                                          |             |  |
| <b>0</b> 200 400                                      | P1029-GL-806                                                                                                     |                                                                                                                                          | -           |  |
|                                                       | L                                                                                                                |                                                                                                                                          |             |  |