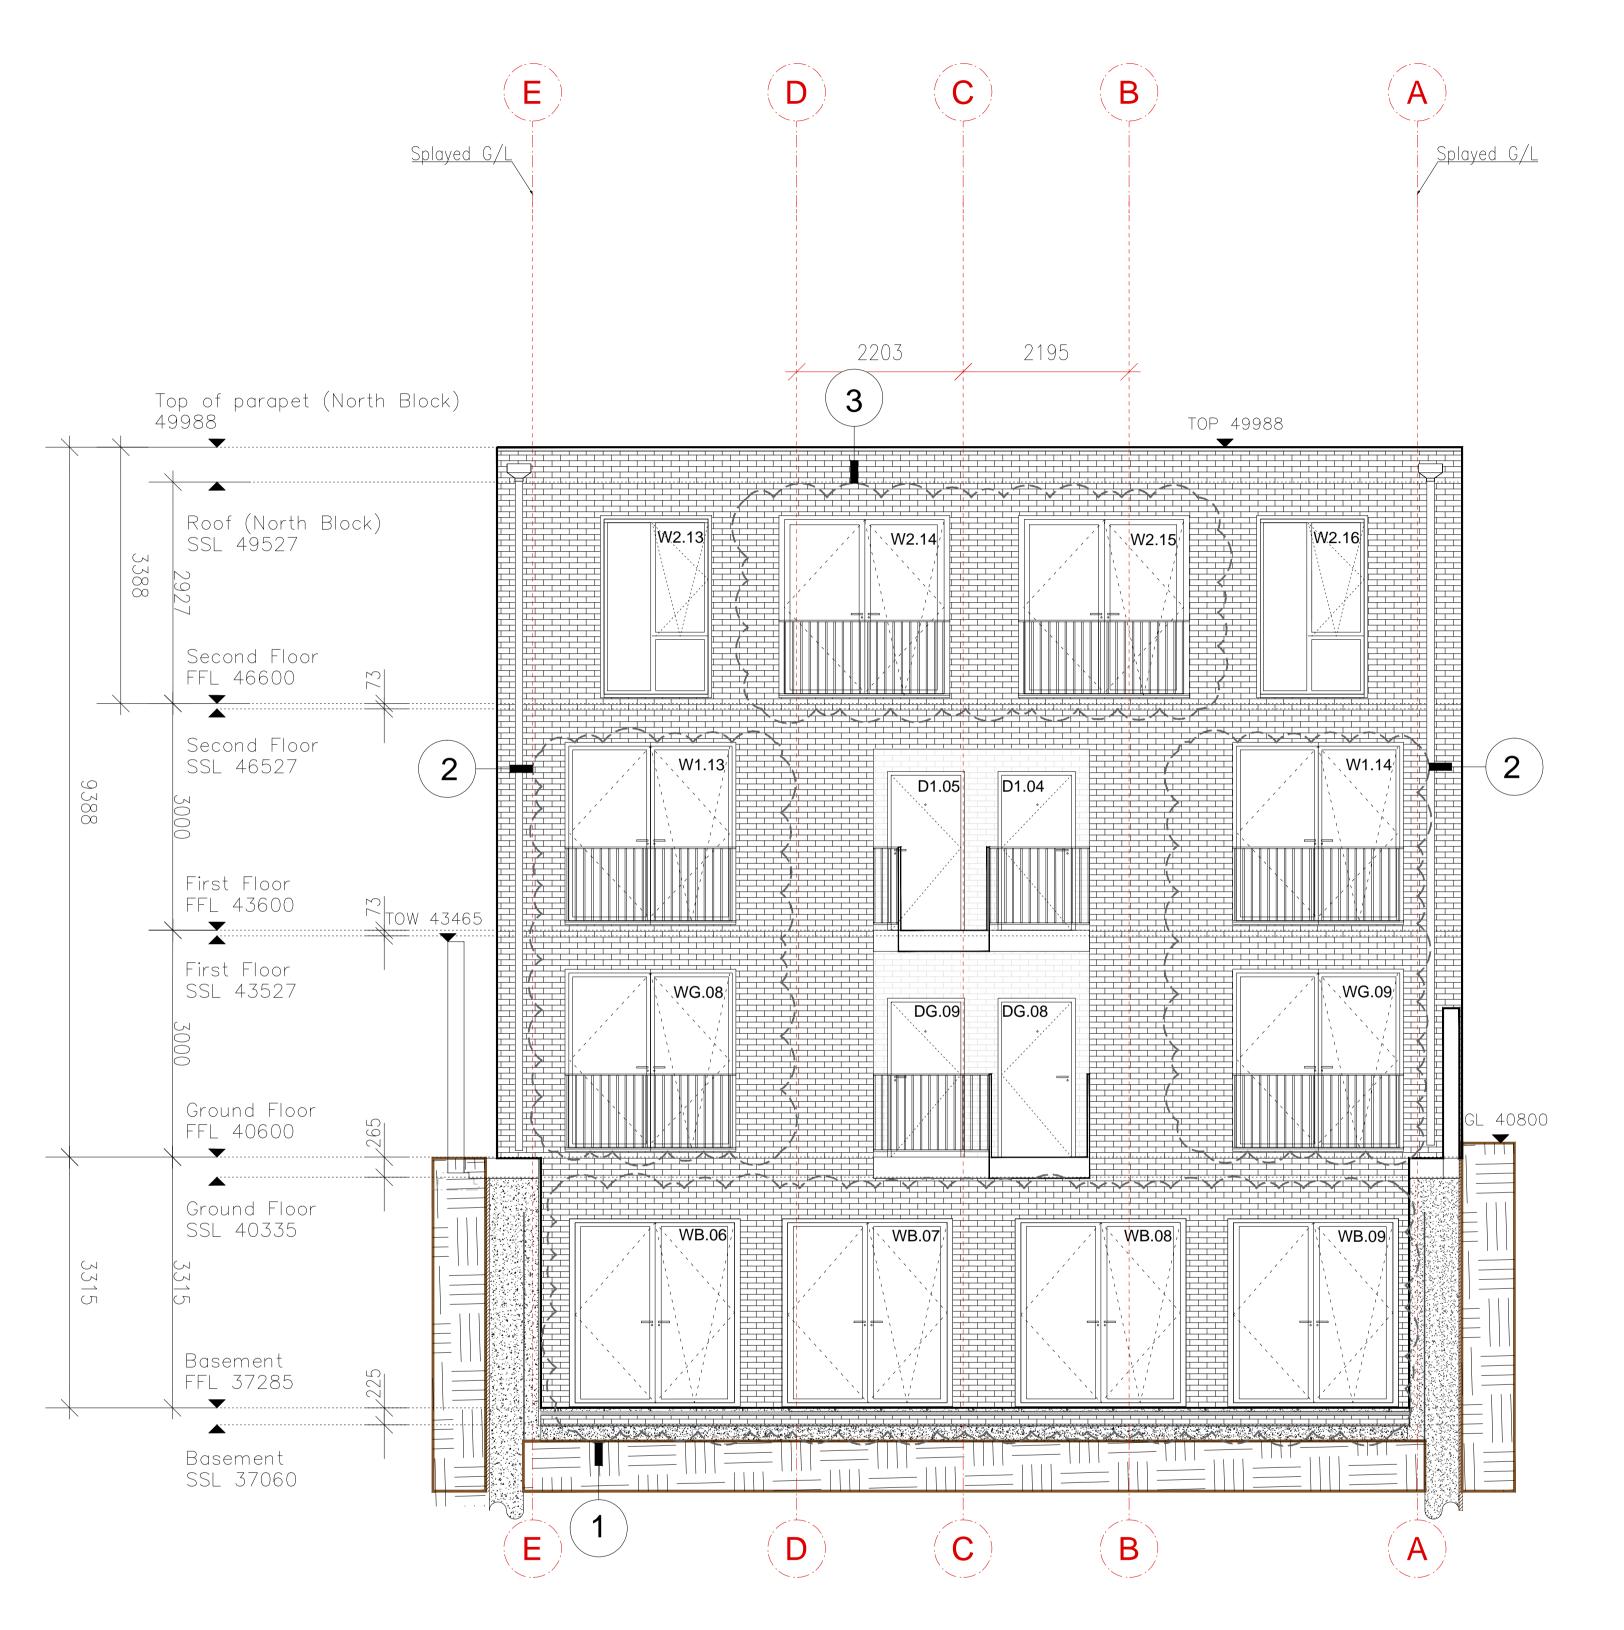

South Courtyard Elevation
SCALE 1:50@A1

## Notes:

- Sliding doors replaced with inwards opening French doors.
- Tilt-turn inwards opening French doors.
  Two glazing panes instead of three.
- 3 Tilt-turn inwards opening French doors.

59-61 Leighton Road LONDON NW5 2QH

SOUTH COURTYARD ELEVATION (NMA01)

| Drawn by |
|----------|
| VP       |
| Checked  |
| VP       |
| Revision |
| _        |
|          |

PLANNING

DO NOT SCALE FROM THIS DRAWING. ALL DIMENSIONS ARE TO BE CHECKED AND VERIFIED ON SITE AND ALL DISCREPANCIES REPORTED TO MGM ASSOCIATES PRIOR TO ANY CONSTRUCTION WORK TAKING PLACE.