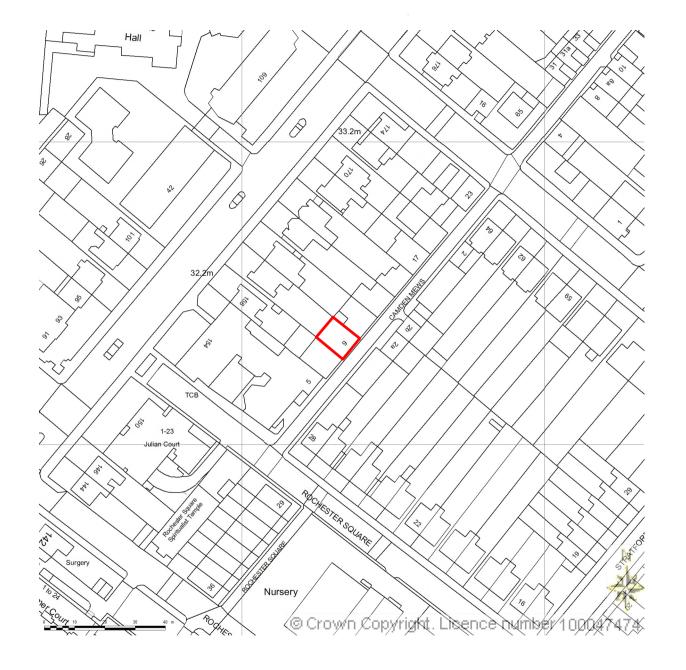

## Studio Glyn

5 Glenloch Road London NW3 4BX

t: 020 7483 3551 Mob 07979690074 e: jo@studioglyn.co.uk

Stefanou & Co

9 Camden Mews, NWI

drawing title

Site Location Plan

| status    | date created |
|-----------|--------------|
| Planning  | 16.11.15     |
| scale     | drawn by     |
| I:1250@A3 | IG           |

0 10 50 100m

drawing no. STEF-DWG-003