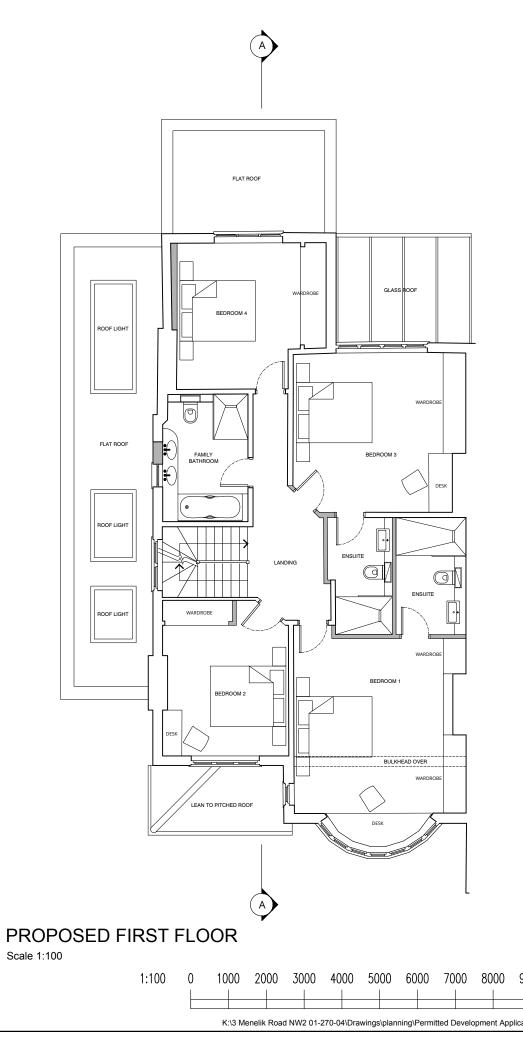

|            | <ul> <li>Notes :</li> <li>Dimensions are to be checked on site before fabrication and construction</li> <li>Any discrepancies are to be immediately notified to the architects</li> <li>Structural measurements are to be taken from the structural engineers drawings</li> <li>Do not scale</li> <li>Copyright reserved by GMA</li> </ul>                             |                          |       |  |    |
|------------|------------------------------------------------------------------------------------------------------------------------------------------------------------------------------------------------------------------------------------------------------------------------------------------------------------------------------------------------------------------------|--------------------------|-------|--|----|
|            | REV DESCRIPTION DATE<br>DRAWING ISSUE STATUS<br>PLANNING                                                                                                                                                                                                                                                                                                               |                          |       |  |    |
|            | GMA ARCHITECTURE         Architects and Designers         UK House 82 Heath Road Twickenham TW1 4BA         Telephone 020 8891 5959 Fax 020 8607 9933         www.gmaarchitecture.co.uk         Client         OLIVER RODGER         Project         3 MENELIK ROAD         LONDON         NW2 3RS         Drawing         PROPOSED GROUND & FIRST         FLOOR PLANS |                          |       |  |    |
|            |                                                                                                                                                                                                                                                                                                                                                                        |                          |       |  |    |
|            |                                                                                                                                                                                                                                                                                                                                                                        |                          |       |  |    |
|            |                                                                                                                                                                                                                                                                                                                                                                        |                          |       |  |    |
|            | Scale                                                                                                                                                                                                                                                                                                                                                                  | Scale Date Drawn Checked |       |  |    |
|            | 1:100@A3                                                                                                                                                                                                                                                                                                                                                               | MAY 16                   | SJS   |  | IL |
| 9000 10000 | Type<br>01                                                                                                                                                                                                                                                                                                                                                             | Client<br>270-04         | PD-20 |  | -  |