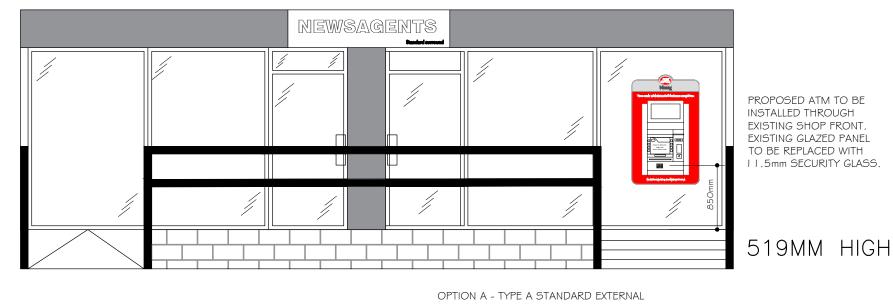

## EXISTING SECURITY

ALARM SYSTEM: RETAIL MONITORED

COVERING: RETAIL AREAS

CCTV TO: INTERNAL & EXTERNAL LOCATIONS

MILL LANE EXISTING ELEVATION @1:50

MILL LANE PROPOSED ELEVATION @1:50 OPTION A - TYPE A STANDARD EXTERNAL ATM PM PREFERRED OPTION NOTE: REQUIRES RECONFIGURATION OF STORE ¢ STRUCTURAL SURVEY IS NEEDED, DUE TO A BASEMENT AT THE PROPERTY