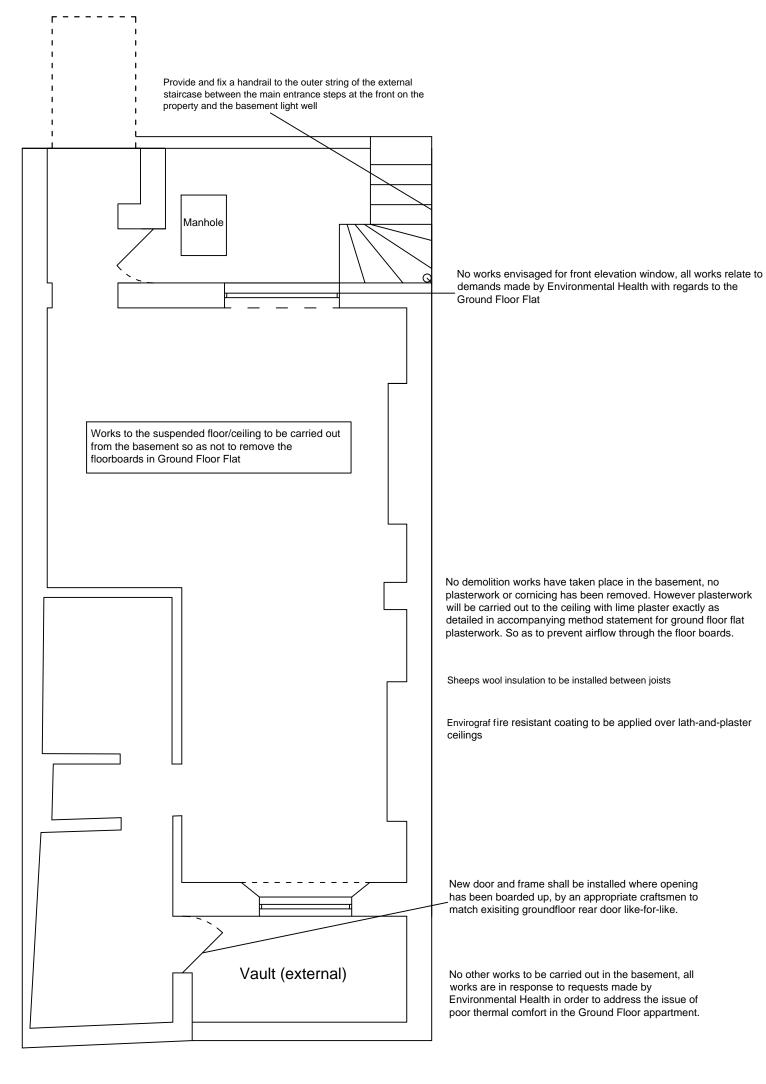

No. Notes

- Dimensions to be verified on site. Only figured dimensions to be used and any discrepancies in dimensions are to be reported to the architect. No dimensions are to be scaled from printed drawings. Any areas indicated on this drawing are for guidance only. No responsibility is taken for their accuracy.
- There is a risk of injury or death in construction if the works are not properly planned and supervised. The contractor must not undertake any element of the work without first having carried out the necessary risk assessments and prepared detailed method statements.

Rev.No. Revision Date



job: 4 CHAMBERLAIN
STREET

proj: dwg: PROPOSED
BASEMENT PLAN
-

dwg.type: \_

## dwg.status: -

| drawn by PH checked by - |      |                |    | approved by - |          |
|----