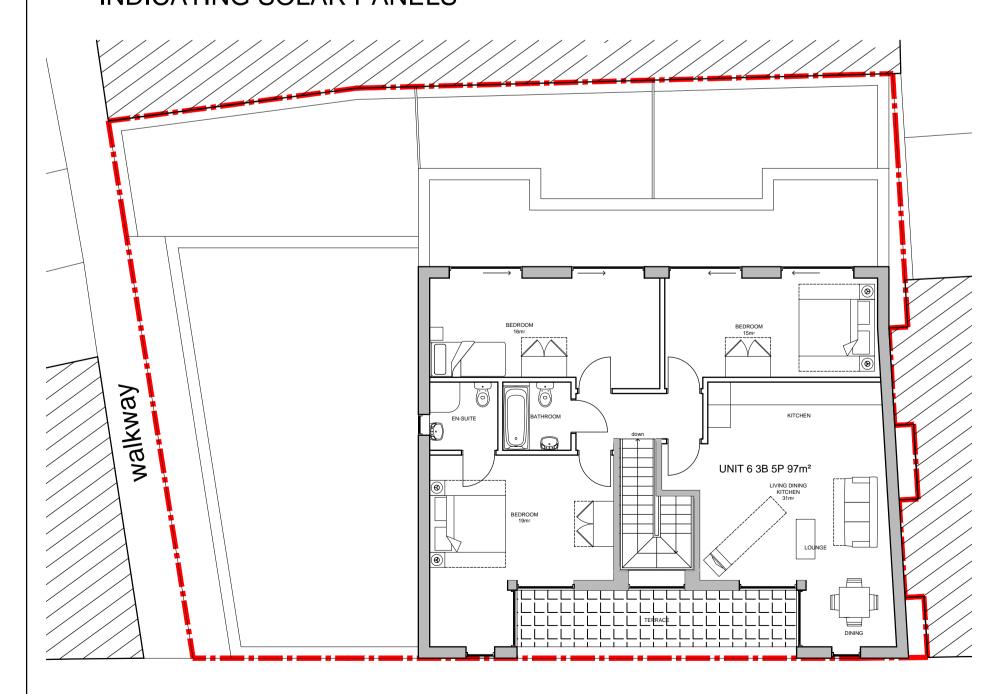

### FIRST FLOOR PLAN 1:100

SECTION THROUGH HIGH LEVEL FLAT ROOF 1:20 INDICATING SOLAR PANELS

THIRD FLOOR PLAN 1:100