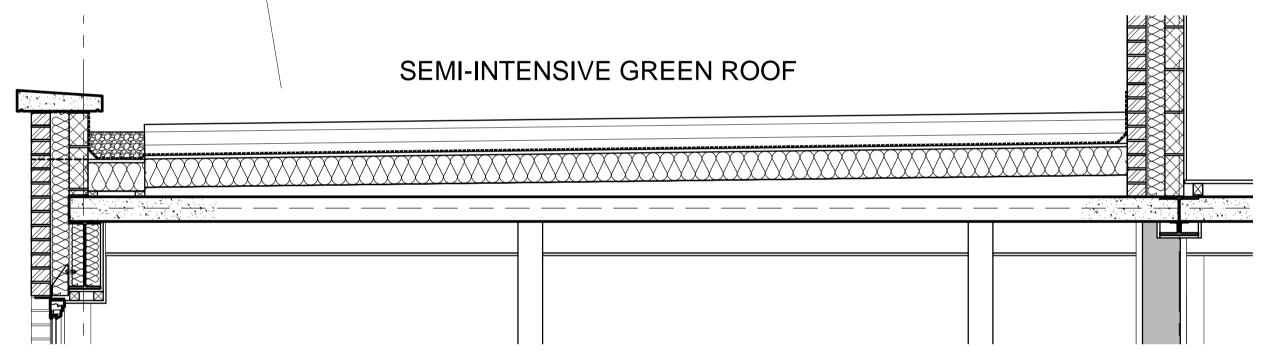

Semi-Intensive Green Roof N.T.S

## SECTION THROUGH FLAT ROOF 1:20

**ROOF PLAN 1:100** 