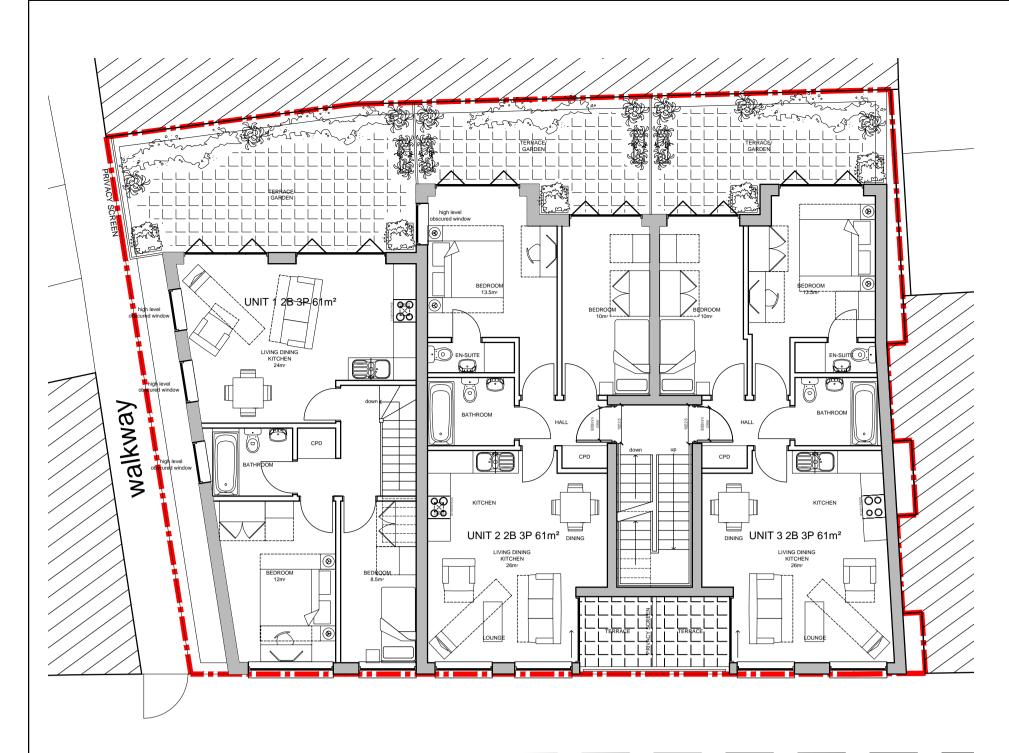

### FIRST FLOOR PLAN 1:100

SECTION THROUGH HIGH LEVEL FLAT ROOF 1:20 INDICATING SOLAR PANELS

THIRD FLOOR PLAN 1:100

## SECOND FLOOR PLAN 1:100