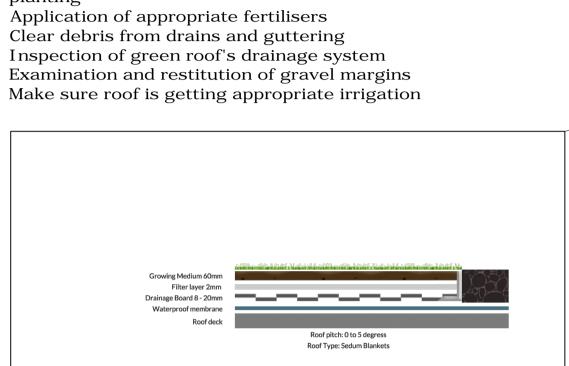

#### GREEN/BROWN ROOF INSTALLATION BY 'ECO GREEN ROOFS' - FIRST FLOOR REAR FLAT ROOF

The size of the roof is approx 58m2.

Construction build-up as follows:

- EGR Root Barrier
- EGR Drainage/Reservoir Board
- Scientifically Engineered Substrate in 25 kg bags • EGR Filter Fleece
- Ready to lay Premium Sedum Blanket
- 20-40mm river washed cobbles Delivery to site

#### Maintenance Guide - Twice a year

Removal and disposal of green roof debris Careful removal of and disposal of unwanted plants and tree seedlings Repair or replacement of any failed areas of

Application of appropriate fertilisers Clear debris from drains and guttering Inspection of green roof's drainage system

Semi-Intensive Green Roof N.T.S