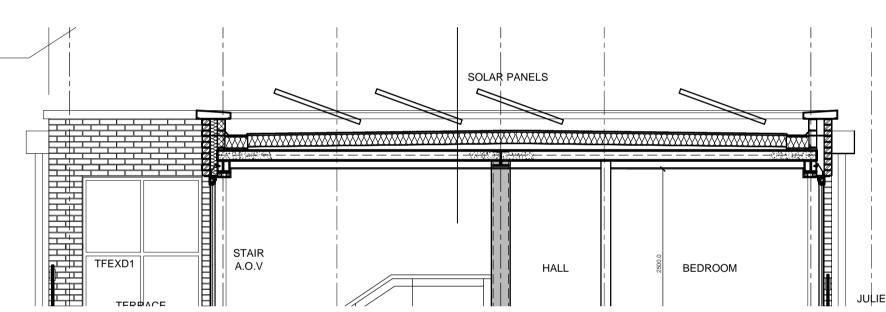

### FIRST FLOOR PLAN 1:100

SECTION THROUGH HIGH LEVEL FLAT ROOF 1:20 INDICATING SOLAR PANELS

THIRD FLOOR PLAN 1:100

## SECTION THROUGH FLAT ROOF 1:20

**ROOF PLAN 1:100** 