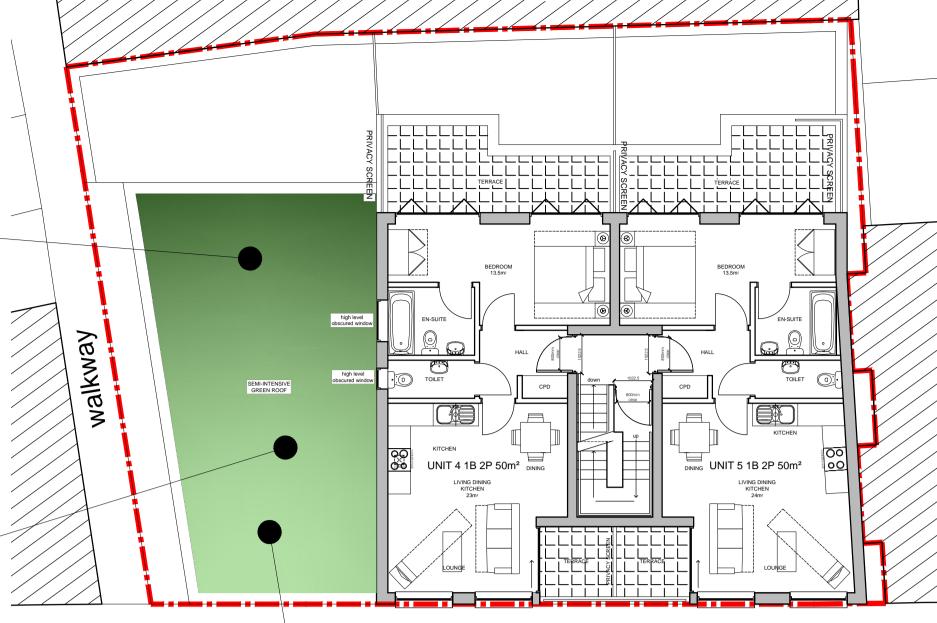

### FIRST FLOOR PLAN 1:100

SECTION THROUGH HIGH LEVEL FLAT ROOF 1:20 INDICATING SOLAR PANELS

THIRD FLOOR PLAN 1:100

## SECOND FLOOR PLAN 1:100