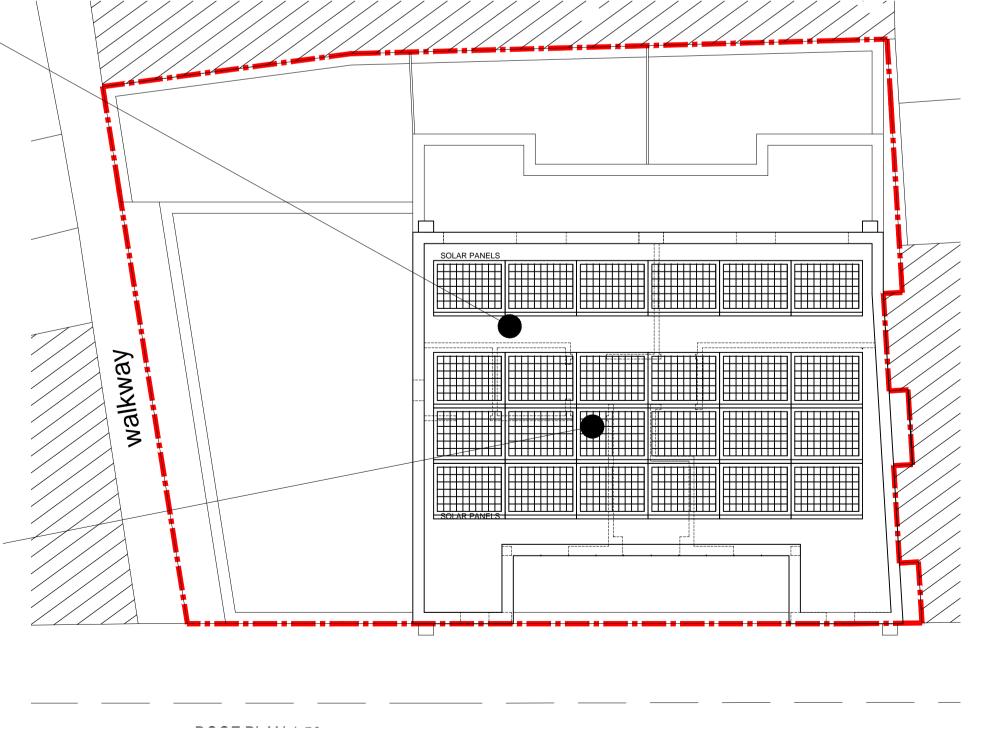

sole + mountings and with Enphase micro inverters. All properties will have the wireless Enphase Envoys fitted for the monitoring.

All that is required inside the flats is space for a generation meter, mains isolator and the Envoy unit. No separate inverter will be fitted inside the flats.

All supplied, fitted and commissioned

Price is valid for 30 days

Kind regards

St John Gilbert Kew Solar Ltd 07944386622



PHOTO OF AS-INSTALLED 6.5KW (26 PANELS) PHOTOVOLTAIC CELLS ON FLAT ROOF



**HOW SEDUM ARRIVES** 





RIBA

Do not scale from this drawing

All dimensions to be checked on site and any discrepancies reported to the Architect/Contract Administrator before proceeding with the works on site, or off-site fabrication

## SECOND FLOOR PLAN 1:100



## SECTION THROUGH FLAT ROOF 1:20



**ROOF PLAN 1:100** 

# For Approval

REVISED FOLLOWING COMMENTS FROM PLANNING DEPARTMENT 7 St Margarets Road, Stanstead Ware Hertfordshire SG12 8EP T: 01920 877998 F: 01920 877998

E: genesisarchitects@btconnect.c W: www.genesisarchitects.ltd.uk

Hargrave Developments Ltd

RESIDENTIAL DEVELOPMENT AT 1-7 HARGRAVE PLACE LONDON N7 0BP

PROPOSED UPPER FLOOR PLANS

JUNE 14 scale AS SHOWN drawn IRMB

GAL 200 (PC) 006 C