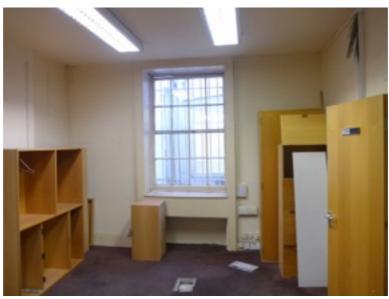

7. Rear Extension

8. Basement cupboards retained and refurbished

9. Basement Rear Room

10. Basement Rear Room

11. Ground Floor Front Room

12. Ground Floor Front Room overlooking to the Rear Room

13. Ground Floor Rear Extension

14. First Floor Front Room

15. First Floor Rear Room

16. Second Floor Front Room

17. Second Floor Rear Room

18. Third Floor Front Room

19. Third Floor Rear Room

20. Fourth Floor Front Room

21. Fourth Floor Front Room