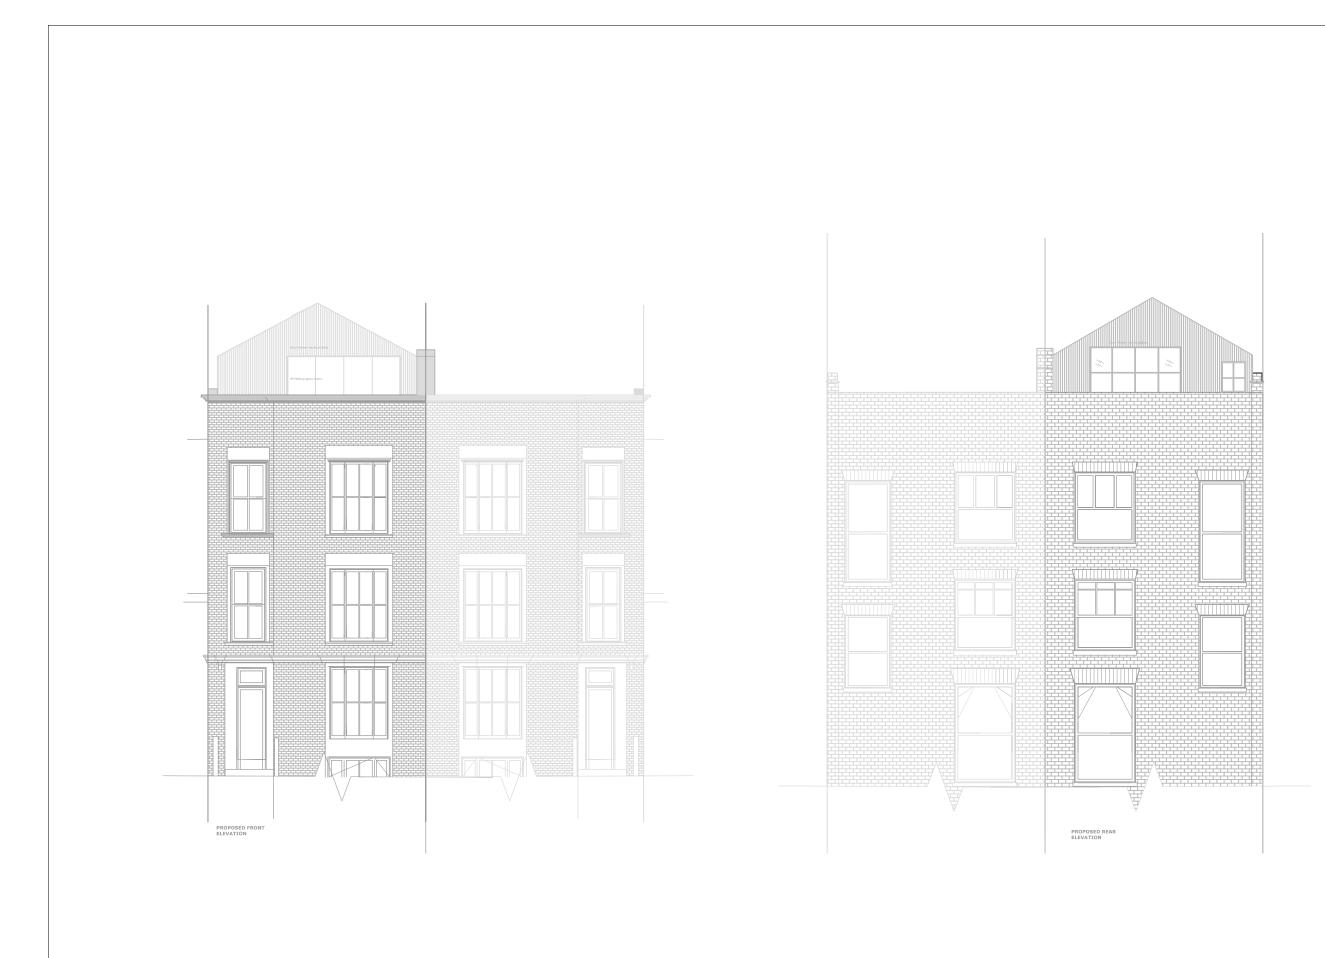

project\_9 Cliff Road

| drawing     | Proposed Elevations |
|-------------|---------------------|
| dwg status  | Planning            |
| date:       | 16/01/2016          |
| scale:      | 1:50 @ A3           |
|             |                     |
| drawing no. | PL- 005             |
| revision    | /                   |