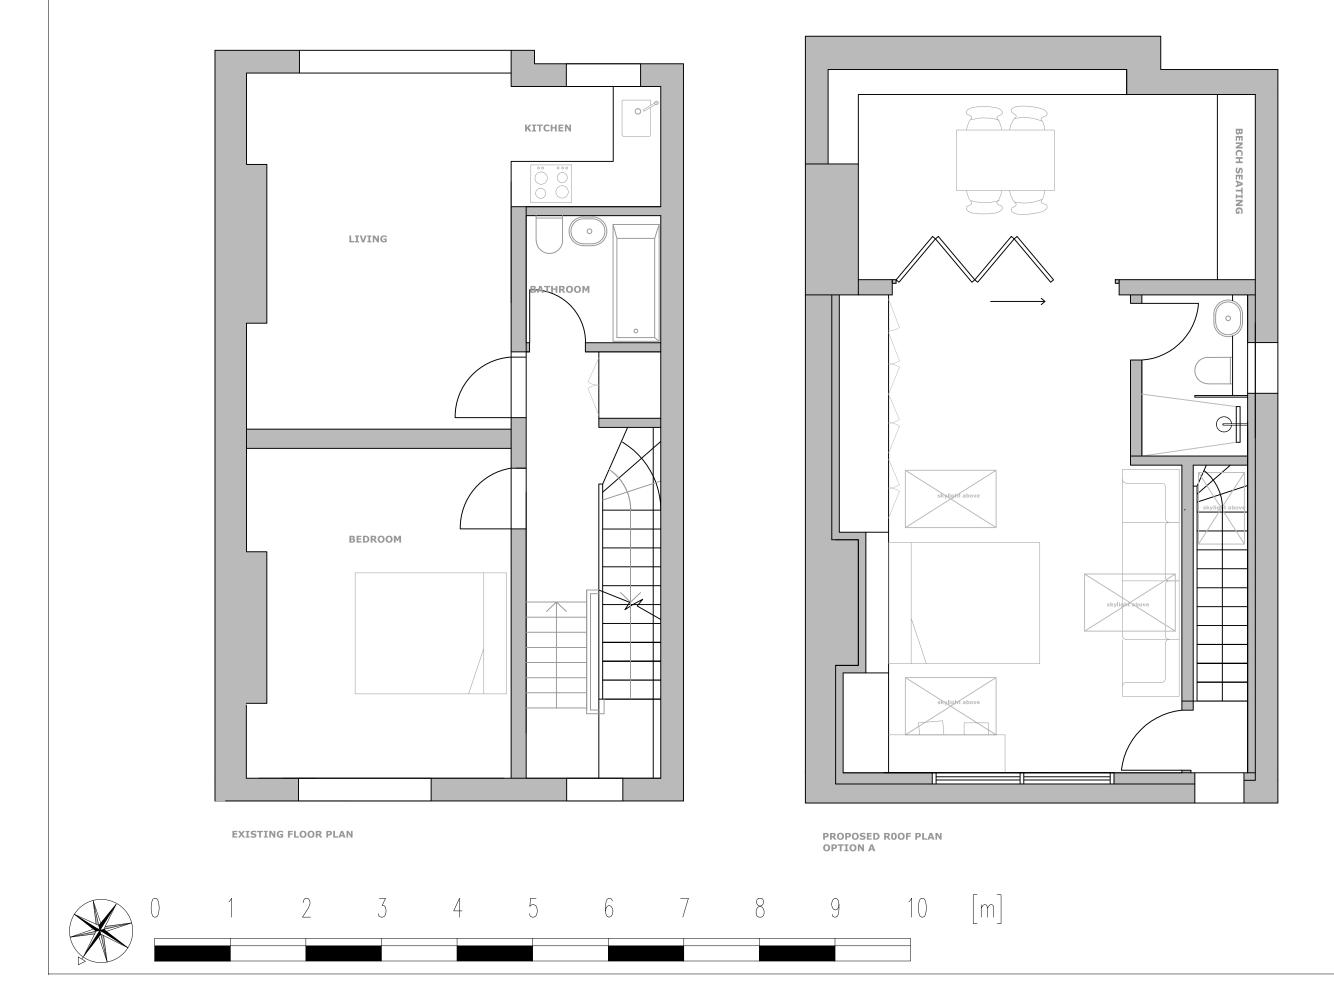

project\_9 Cliff Road

| drawing     | Proposed Plans |
|-------------|----------------|
| dwg status  | Planning       |
| date:       | 16/01/2016     |
| scale:      | 1:50 @ A3      |
|             |                |
| drawing no. | PL- 003        |
| revision    | /              |