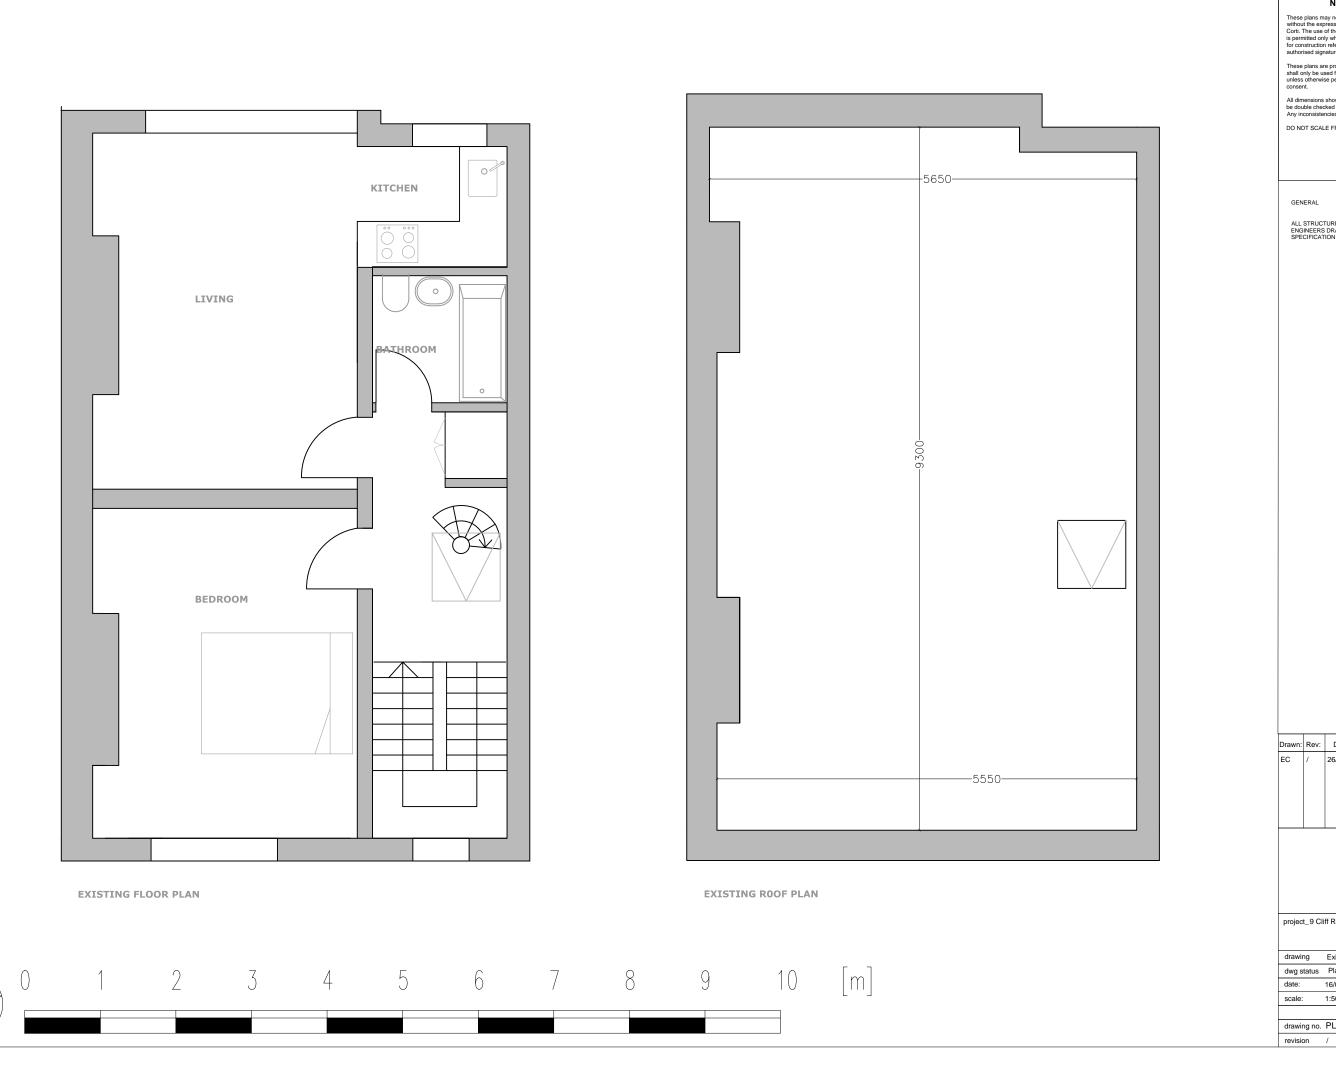

| project | 9 Cliff Road |
|---------|--------------|

| drawing    | Existing Plans |  |
|------------|----------------|--|
| dwg status | Planning       |  |
| date:      | 16/01/2016     |  |
| scale:     | 1:50 @ A3      |  |
|            |                |  |