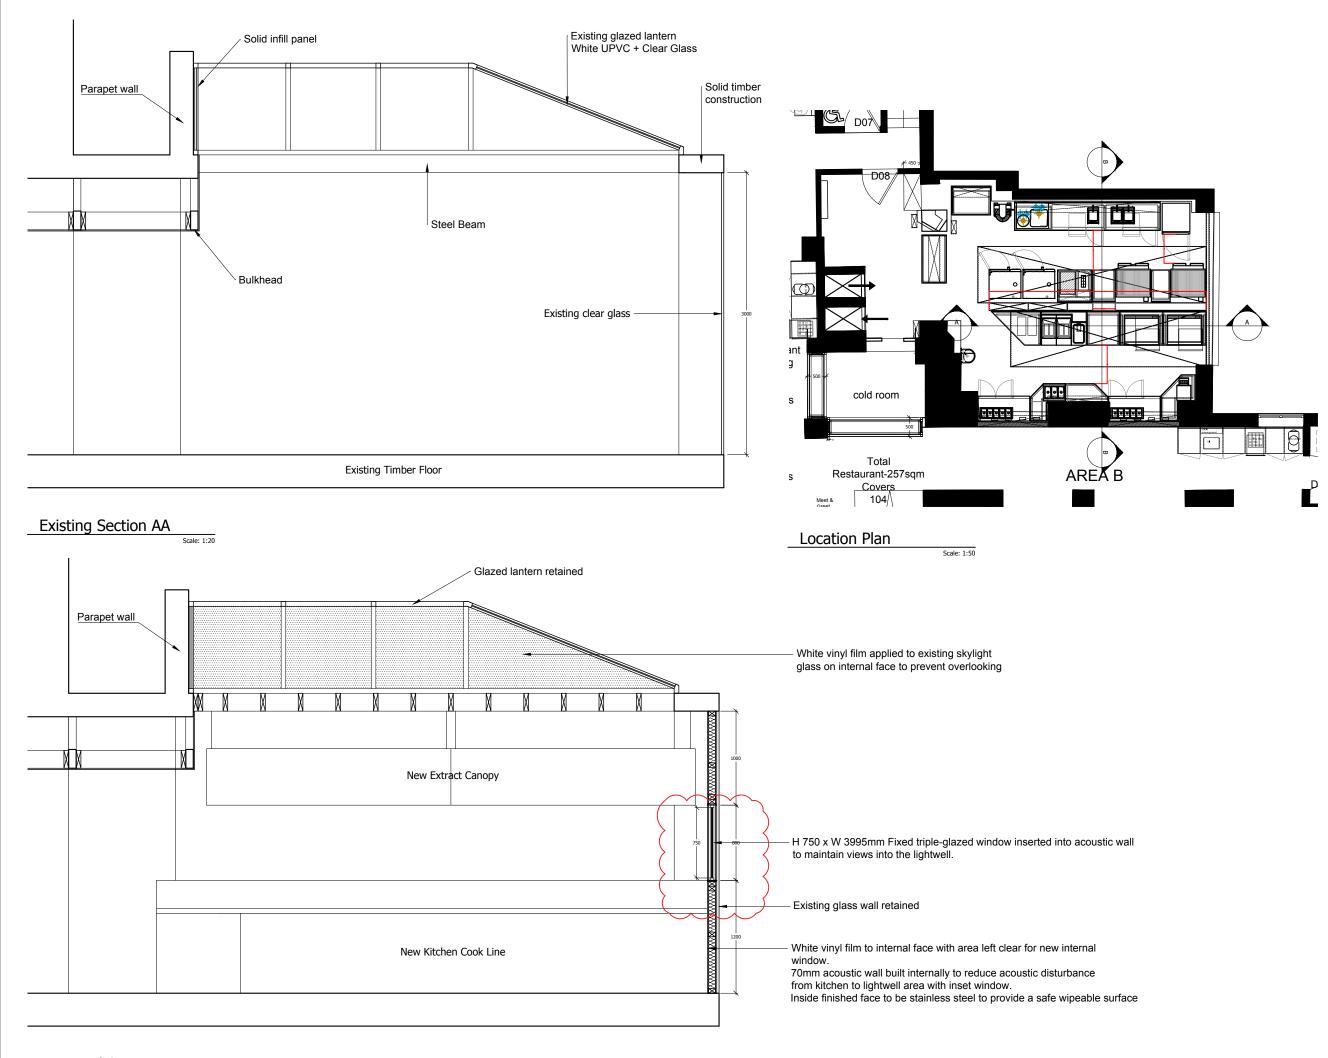

Proposed Section AA

Scale: 1:20

## GENERAL NOTES

1. ALL FINISHES ARE TO CONFORM TO THE REQUIRED CURRENT BUILDING REGULATIONS IN THE APPLICABLE COUNTRY (IN A UK RESTAURANT ALL FINISHES ARE TO BE CLASS 1 OR EQUIVALENT).

2. CONTRACTOR MUST VERIFY ALL SITE DIMENSIONS, DRAWINGS, DETAILS AND SPECIFICATIONS AND REPORT ANY DISCREPANCIES TO DESIGN LSM LTD BEFORE PROCEEDING WITH ANY WORK.

4. ALL REQUESTED DRAWINGS SHOWING FIXINGS AND CONSTRUCTION DETAILS ARE REQUIRED TO BE APPROVED BY DESIGN LSM LTD. PRIOR TO COMMENCEMENT OF WORK.

5. ALL SPECIFIED ITEMS ARE TO BE INSTALLED IN ACCORDANCE WITH THE MANUFACTURERS RECOMMENDATIONS.

6. CONTRACTOR TO PROVIDE A WORKING ENVIRONMENT WHICH CONFORMS TO THE CURRENT HEALTH AND SAFETY AT WORK CONDITIONS AND LOCAL AUTHORITY REGULATIONS.

7. ALL FINISHES ARE