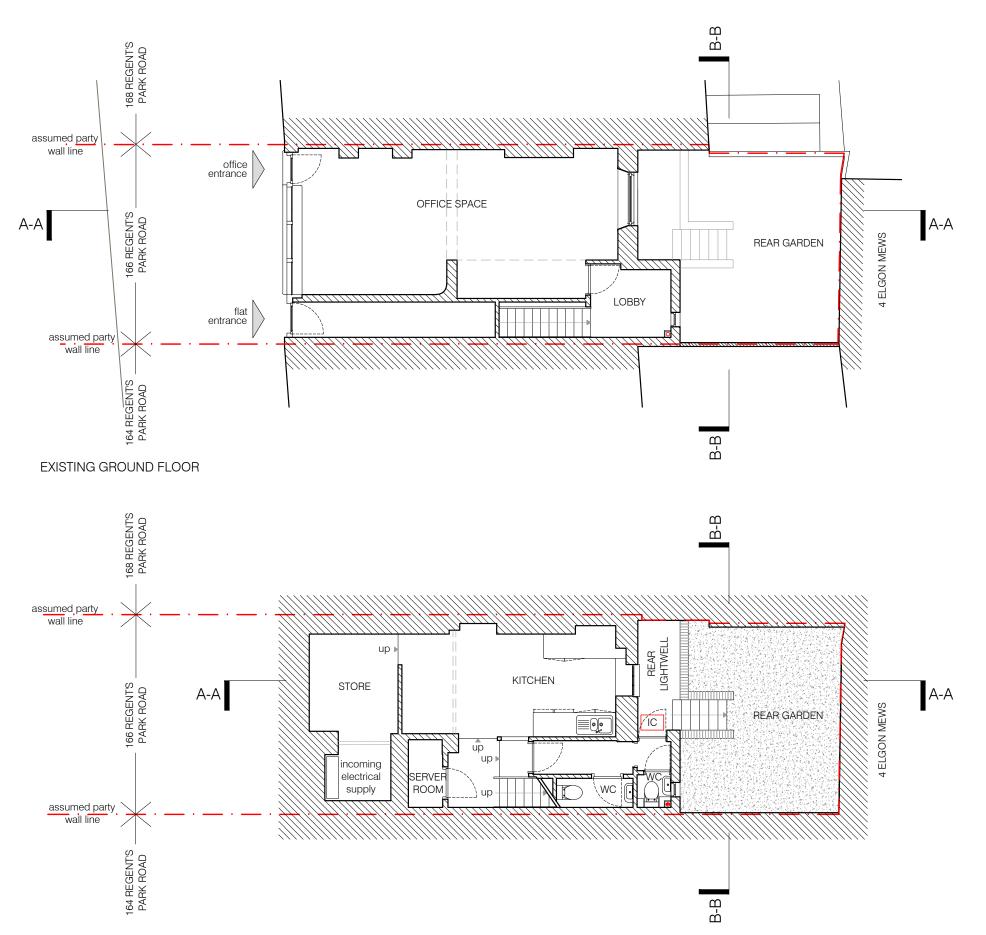

drawing
EXISTING GROUND
FLOOR & BASEMENT

date 10.05.2016

These plans are project and site specific and shall only be used for their intended purpose unless otherwise permitted by written consent of Brian O'Reilly Architects.