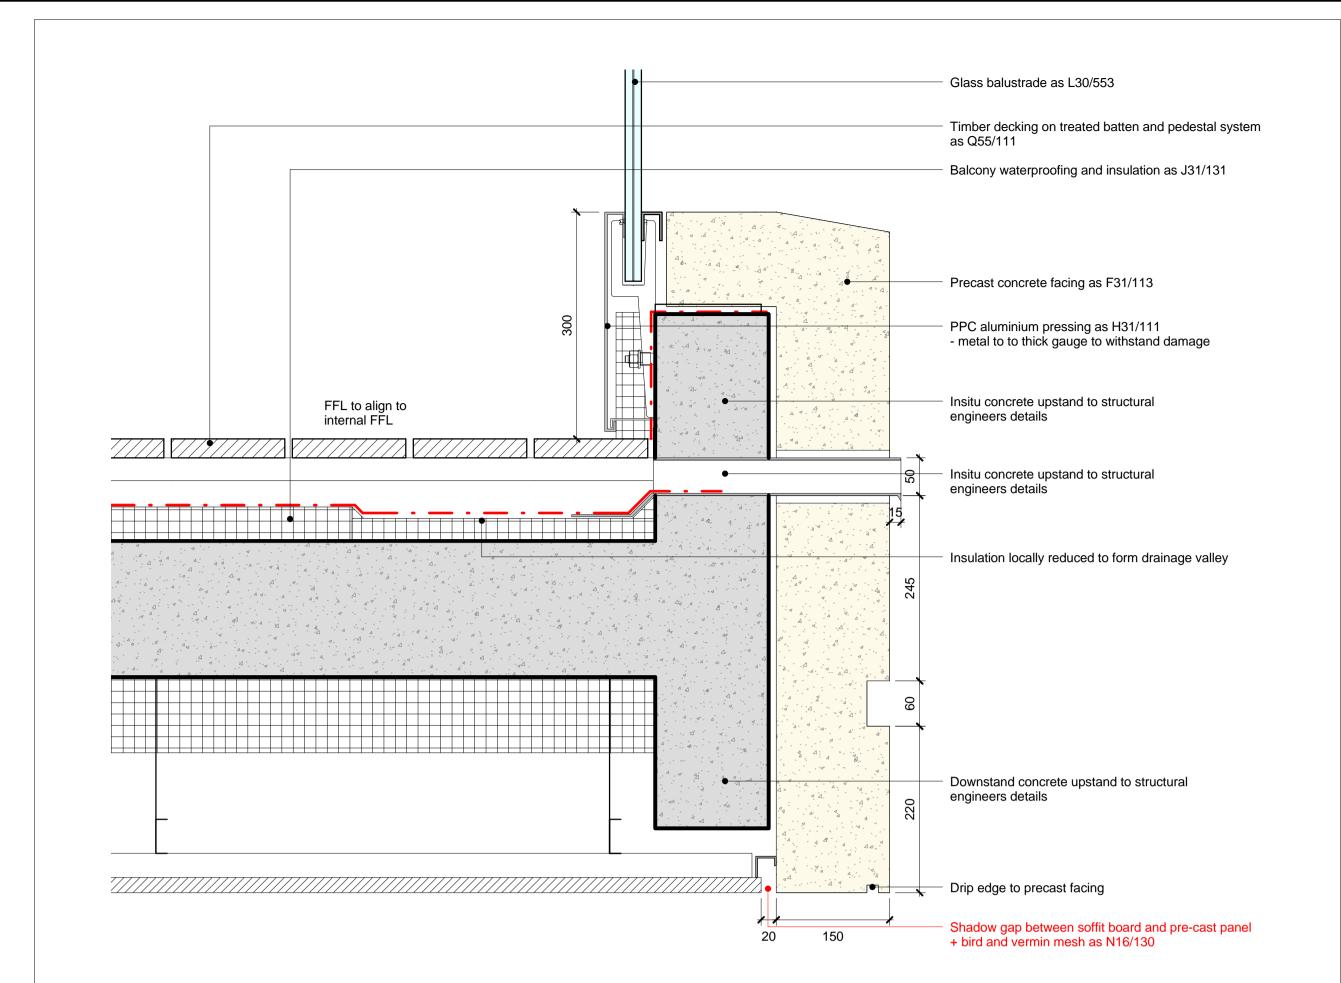

Glass balustrade as L30/553

PPC press metal cill as H31/111

PPC press metal cill as H31/111

- metal to to thick gauge to withstand damage

Balcony waterproofing and insulation as J31/131

Insulation locally reduced to form drainage valley

Brick support channel to structural engineers spec with feature brickwork support for soldier course

Feature brick soldier course with soffit soldier and

Shadow gap between soffit board and feature brickwork

brick hanging support as F10/111

+ bird and vermin mesh as N16/130

Timber decking on treated batten and pedestal system

Insulated cavity closer

Cavity tray as F30/371 Weep holes as F30/130

as Q55/111

FFL to align to

\_\_\_\_\_\_

01 SECTION - TYPICAL BRICK BALCONY OVER FLOW DETAIL

internal FFL

cill angle to align and colour match with window balustrade cill

Insitu concrete slab and upstand to structural engineers details

PPC metal over flow with drip detail and bituamen sleeve as H31

03 SECTION - PRECAST BALCONY OVER FLOW DETAIL

be his responsibility. Report all drawing errors, omissions and discrepancies to the architect. 3. This document may be issued in an uncontrolled CAD format to enable others to use it as background information to make alterations and/or additions. In that instance the file will be accompanied by a PDF version. It is for those making such alterations and additions to ensure that they make use of current background 4. AHMM Ltd accepts no liability for any such alterations or additions to the background information or arising out of changes to background information which occur prior to alterations of additions being made.