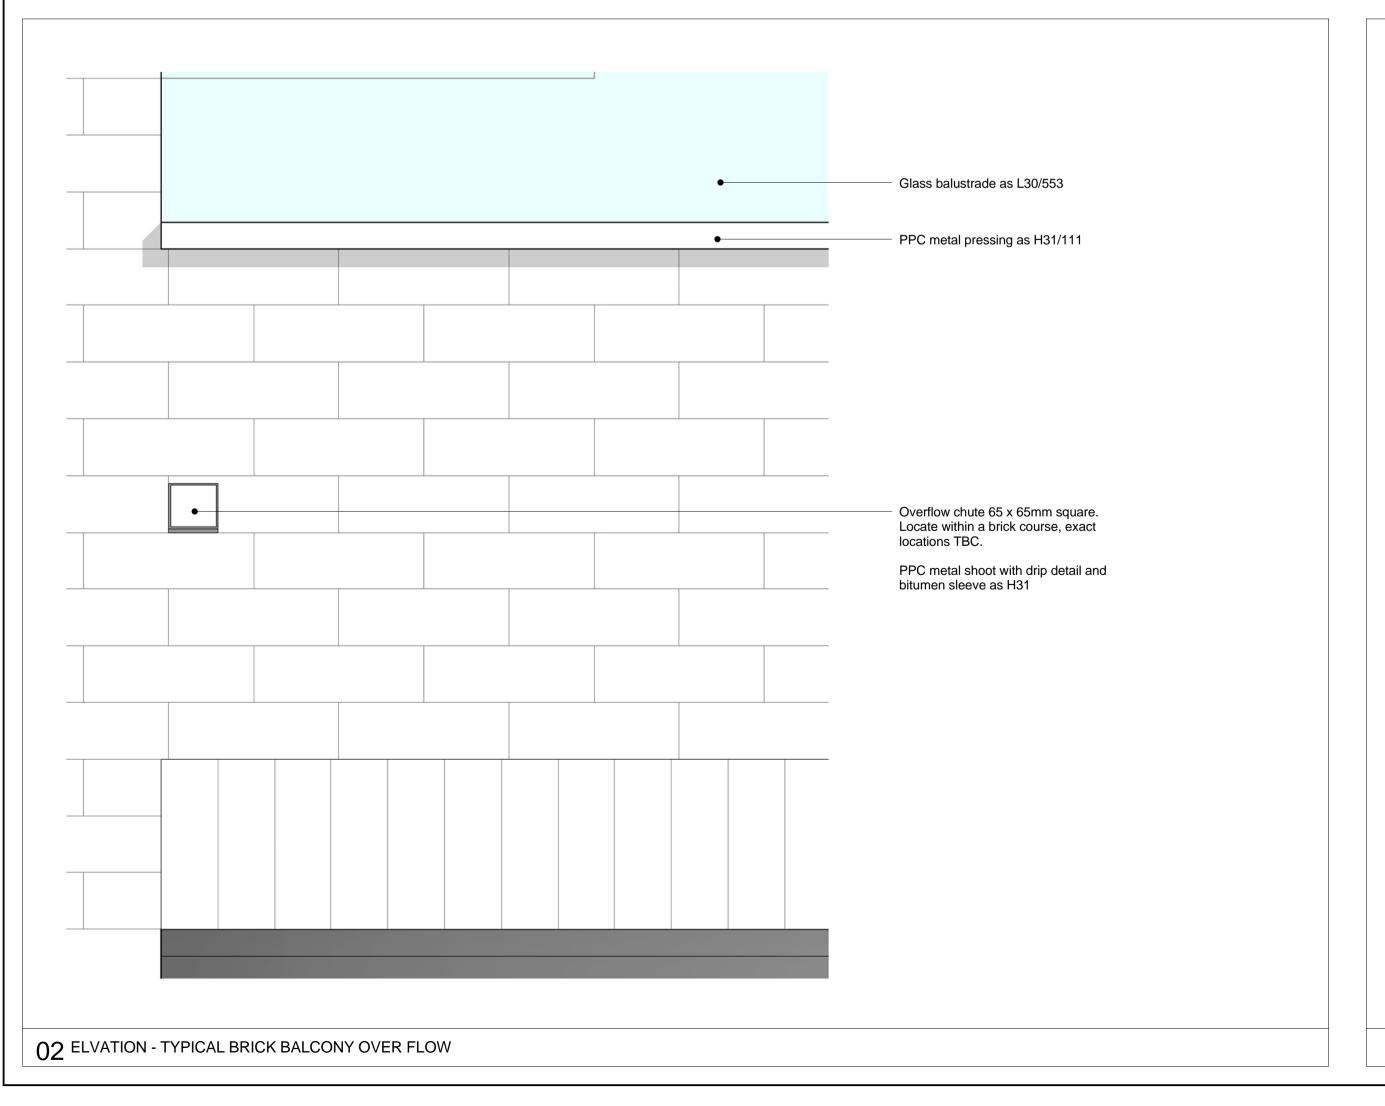

Glass balustrade as L30/553

PPC press metal cill as H31/111

PPC press metal cill as H31/111

- metal to to thick gauge to withstand damage

Balcony waterproofing and insulation as J31/131

Insulation locally reduced to form drainage valley

Brick support channel to structural engineers spec with feature brickwork support for soldier course

Feature brick soldier course with soffit soldier and

Shadow gap between soffit board and feature brickwork

brick hanging support as F10/111

+ bird and vermin mesh as N16/130

Timber decking on treated batten and pedestal system

Insulated cavity closer

Cavity tray as F30/371 Weep holes as F30/130

as Q55/111

FFL to align to

\_\_\_\_\_\_

01 SECTION - TYPICAL BRICK BALCONY OVER FLOW DETAIL

internal FFL

cill angle to align and colour match wit