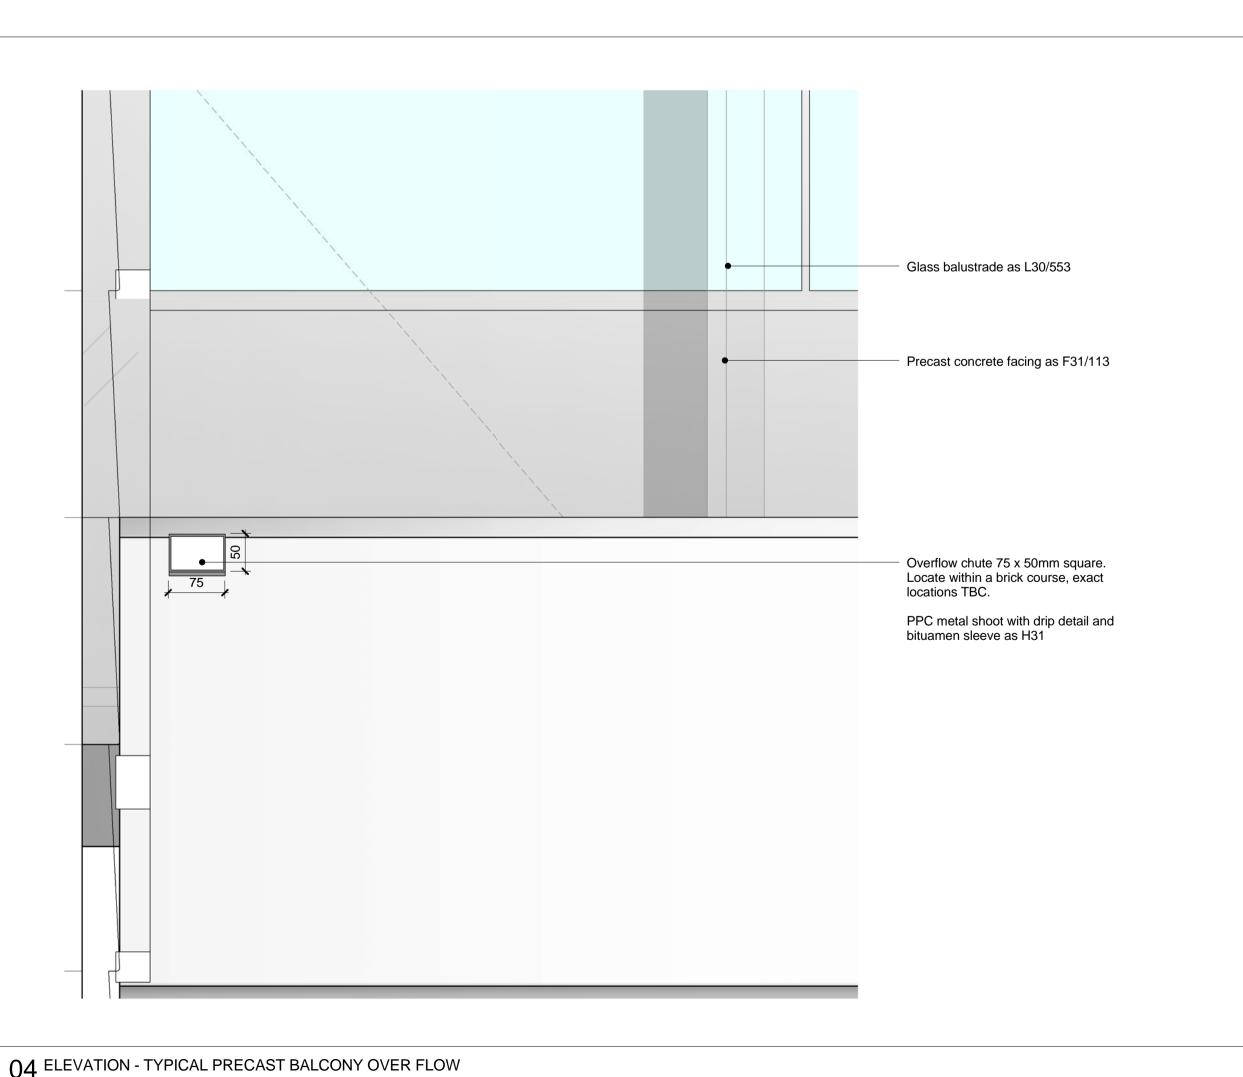

proofing and insulation as J31/131

Insulation locally reduced to form drainage valley

Brick support channel to structural engineers spec with feature brickwork support for soldier course

Feature brick soldier course with soffit soldier and

Shadow gap between soffit board and feature brickwork

brick hanging support as F10/111

+ bird and vermin mesh as N16/130

Timber decking on treated batten and pedestal system

Insulated cavity closer

Cavity tray as F30/371 Weep holes as F30/130

as Q55/111

FFL to align to

\_\_\_\_\_\_

01 SECTION - TYPICAL BRICK BALCONY OVER FLOW DETAIL

internal FFL

cill angle to align and colour match with window balustrade cill

Insitu concrete slab and upstand to structural engineers details

PPC metal over flow with drip detail and bituamen sleeve as H31





03 SECTION - PRECAST BALCONY OVER FLOW DETAIL



be his responsibility. Report all drawing errors, omissions and discrepancies to the architect. 3. This document may be issued in an uncontrolled CAD format to enable others to use it as background information to make alterations and/or additions. In that instance the file will be accompanied by a PDF version. It is for those making such alterations and additions to ensure that they make use of current background 4. AHMM Ltd accepts no liability for any such alterations or additions to the background information or arising out of changes to background information which occur prior to alterations of additions being made.

1. Do not scale from this drawing. . All dimensions to be checked on site by the contractor and such dimensions to

RE