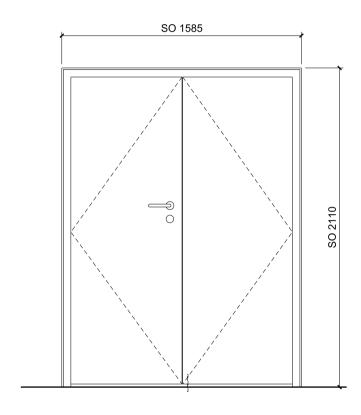

Substation

DOOR TYPE CX.10

Gas room

DOOR TYPE CX.11

Sprinkler room

**EXTERNAL ELEVATIONS** 

EXAMPLE PLANS

DESCRIPTION

NBS L20/284

- . Painted insulated metal double door.
- . Stainless steel hinges.
- . Cylinder locking hardware. . Brushed stainless steel lever handle to both sides.