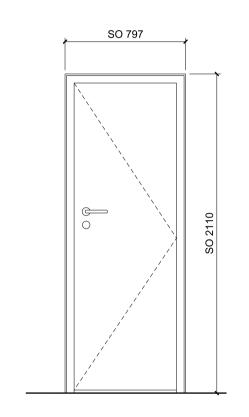

Substation

DOOR TYPE CX.10

Gas room

DOOR TYPE CX.11

Sprinkler room

**EXTERNAL ELEVATIONS** 

EXAMPLE PLANS

DESCRIPTION

NBS L20/284

- . Painted insulated metal double door.
- . Stainless steel hinges.
- . Cylinder locking hardware. . Brushed stainless steel lever handle to both sides.