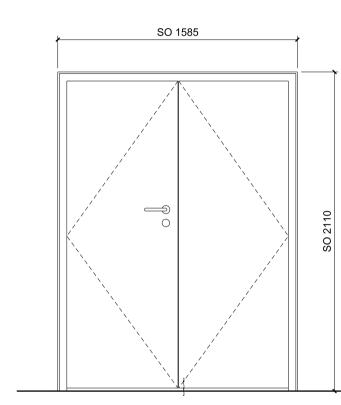

Substation

DOOR TYPE CX.10

Gas room

DOOR TYPE CX.11

Sprinkler room

**EXTERNAL ELEVATIONS** 

EXAMPLE PLANS

DESCRIPTION

NBS L20/284

- . Painted insulated metal double door.
- . Stainless steel hinges.
- . Cylinder locking hardware. . Brushed stainless steel lever handle to both sides.