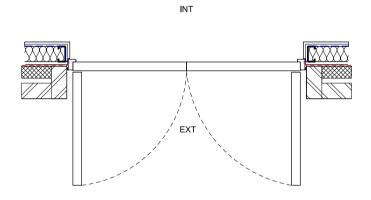

NBS L20/284

- . Painted insulated metal double door.
- . Push bar escape mechanism.
- . Escape door statutory signage. . Stainless steel hinges.

No cylinder lock

- NBS L20/284
- . Painted insulated metal double door. . Brushed stainless steel level handle on master leaf.
- . Push plate to inside of slave leaf.
- . Floor bolt to slave leaf.
- . Stainless steel hinges. . Cylinder locking hardware.

NBS L20/284

- . Painted insulated metal double door.
- . Stainless steel hinges.
- . Cylinder locking hardware. . Brushed stainless steel lever handle to both sides.