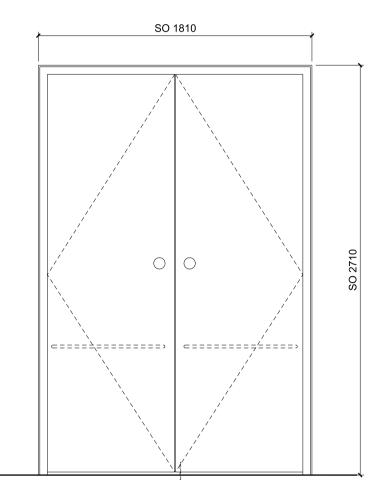

## CX EXTERNAL DOOR TYPES SUMMARY

DOOR TYPE CX.06

Stair core escape

DOOR TYPE CX.07

Service Management

DOOR TYPE CX.08

Substation

DOOR TYPE CX.09

NBS L20/284

- . Painted insulated metal double door.
- . Push bar escape mechanism.
- . Escape door statutory signage. . Stainless steel hinges.

No cylinder lock

- NBS L20/284
- . Painted insulated metal double door. . Brushed stainless steel level handle on master leaf.
- . Push plate to inside of slave leaf.
- . Floor bolt to slave leaf.
- . Stainless steel hinges. . Cylinder locking hardware.