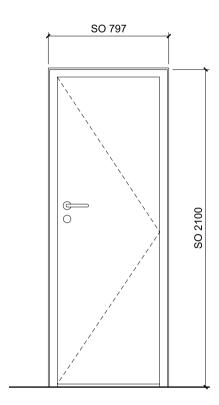

## CX EXTERNAL DOOR TYPES SUMMARY

DOOR TYPE CX.06

Stair core escape

DOOR TYPE CX.07

Service Management

DOOR TYPE CX.08

Substation

DOOR TYPE CX.09

Substation

DOOR TYPE CX.10

Gas room

DOOR TYPE CX.11

Sprinkler room

**EXTERNAL ELEVATIONS** 

EXAMPLE PLANS

DESCRIPTION

NBS L20/284

- . Painted insulated metal double door.
- . Push bar escape mechanism.
- . Escape door statutory signage. . Stainless steel hinges.

No cylinder lock

- NBS L20/284
- . Painted insulated metal double door. . Brushed stainless steel level handle on master leaf.
- . Push plate to inside of slave leaf.
- . Floor bolt to slave leaf.
- . Stainless steel hinges. . Cylinder locking hardware.