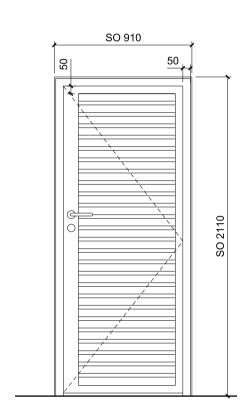

## CX EXTERNAL DOOR TYPES SUMMARY

DOOR TYPE CX.06

Stair core escape

DOOR TYPE CX.07

Service Management

DOOR TYPE CX.08

Substation

DOOR TYPE CX.09

Substation

DOOR TYPE CX.10

Gas room

DOOR TYPE CX.11

Sprinkler room

**EXTERNAL ELEVATIONS** 

EXAMPLE PLANS

DESCRIPTION

NBS L20/284

- . Painted insulated metal double door.
- . Push bar escape mechanism.
- . Escape door statutory signage. . Stainless steel hinges.

No cylinder lock

- NBS L20/284
- . Painted insulated metal double door. . Brushed stainless steel level handle on master leaf.
- . Push plate to inside of slave leaf.
- . Floor bolt to slave leaf.
- . Stainless steel hinges. . Cylinder locking hardware.