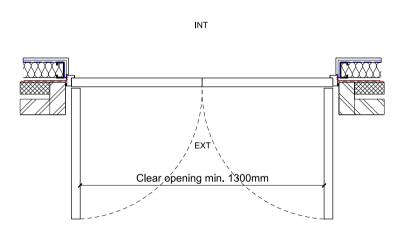

NBS L20/284

- . Painted insulated metal double door.
- . Push bar escape mechanism.
- . Escape door statutory signage. . Stainless steel hinges.

No cylinder lock

- NBS L20/284
- . Painted insulated metal double door. . Brushed stainless steel level handle on master leaf.
- . Push plate to inside of slave leaf.
- . Floor bolt to slave leaf.
- . Stainless steel hinges. . Cylinder locking hardware.

NBS L20/284

- . Painted insulated metal double door.
- . Stainless steel hinges.
- . Cylinder locking hardware. . Brushed stainless steel lever handle to both sides.