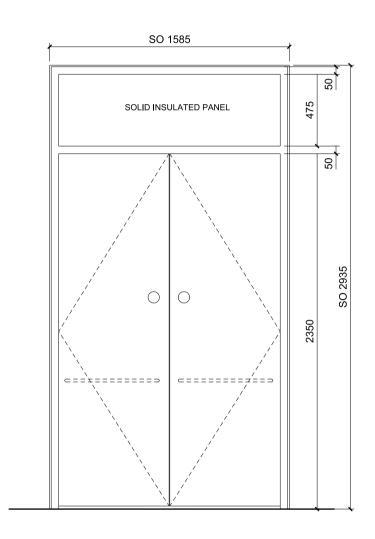

NBS L20/284

- . Painted, insulated metal double door.
- . Painted solid insulated panel above.
- . Push bar escape mechanism.
- . Escape door statutory signage.
- . Stainless steel hinges.

No cylinder lock

Date: 26.06.2015 Rev: T01 1:25@A1

DOOR TYPE CX.05 Stair core escape

NBS L20/284

- . Painted insulated metal double door.
- . Painted solid insulated panel above.
- . Push bar escape mechanism.
- . Escape door statutory signage.
- . Stainless steel hinges.