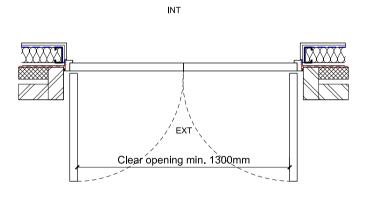

NBS L20/284

- . Painted, insulated metal double door.
- . Painted solid insulated panel above.
- . Push bar escape mechanism.
- . Escape door statutory signage.
- . Stainless steel hinges.

No cylinder lock

Date: 26.06.2015 Rev: T01 1:25@A1

DOOR TYPE CX.05 Stair core escape

NBS L20/284

- . Painted insulated metal double door.
- . Painted solid insulated panel above.
- . Push bar escape mechanism.
- . Escape door statutory signage.
- . Stainless steel hinges.