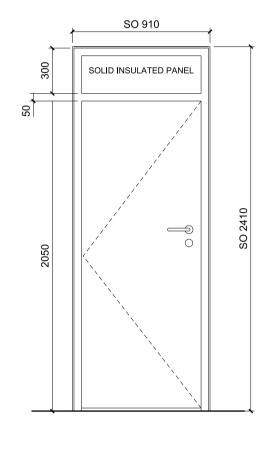

## **CX EXTERNAL DOOR TYPES SUMMARY**

DOOR TYPE CX.01 Maintenance Access DOOR TYPE CX.02 **Residential Access** 

EXAMPLE PLANS

DESCRIPTION

NBS L20/284

- . Painted insulated metal door.
- . Solid insulated painted metal panel above.
- . Brushed stainless steel lever handle to both sides.
- . Cylinder locking hardware.
- . Stainless steel hinges.