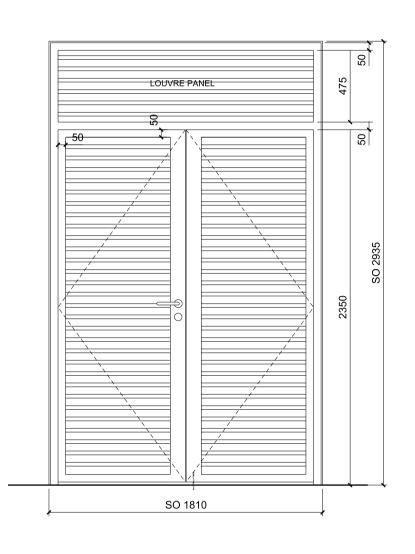

> DOOR TYPE CX.03 Bin Store

DOOR TYPE CX.04 Stair core escape

NBS L20/282

- . Metal louvre double door with top panel.
- . Anti-bird/insect mesh provided to rear of louvres.
- . Louvres to free area as specified by m+e Consultant.
- . Brushed stainless steel lever handle on master leaf.
- . Push plate to inside of slave leaf.
- . Floor bolt to slave leaf.
- . Stainless steel hinges.
- . Cylinder locking hardware.