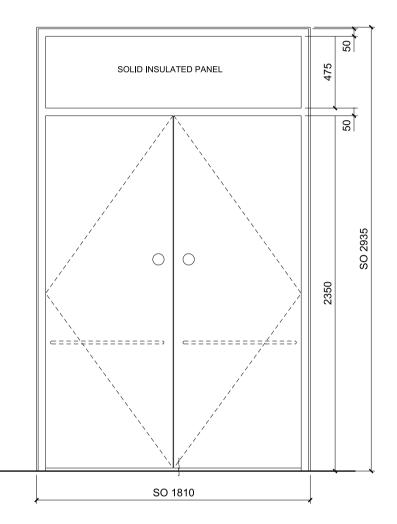

NBS L20/284

- . Painted, insulated metal double door.
- . Painted solid insulated panel above.
- . Push bar escape mechanism.
- . Escape door statutory signage.
- . Stainless steel hinges.

No cylinder lock

Date: 26.06.2015 Rev: T01 1:25@A1

DOOR TYPE CX.05 Stair core escape

NBS L20/284

- . Painted insulated metal double door.
- . Painted solid insulated panel above.
- . Push bar escape mechanism.
- . Escape door statutory signage.
- . Stainless steel hinges.

No cylinder lock