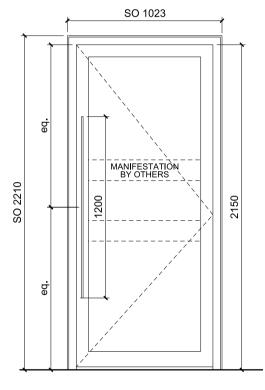

NBS L20/281

- . Metal door with full height glazed screen.
- . Brushed stainless steel pull handle.
- . Push plate to alternate side.
- . Locking/automation/access control system -TBC
- . Overhead closers with hold open mechanism.
- . Concealed stainless steel hinges.