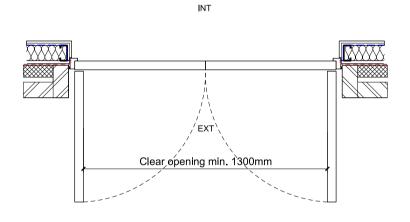

NBS L20/284

- . Painted, insulated metal double door.
- . Painted solid insulated panel above.
- . Push bar escape mechanism.
- . Escape door statutory signage.
- . Stainless steel hinges.

No cylinder lock

Date: 26.06.2015 Rev: T01 1:25@A1

DOOR TYPE CX.05 Stair core escape

NBS L20/284

- . Painted insulated metal double door.
- . Painted solid insulated panel above.
- . Push bar escape mechanism.
- . Escape door statutory signage.
- . Stainless steel hinges.