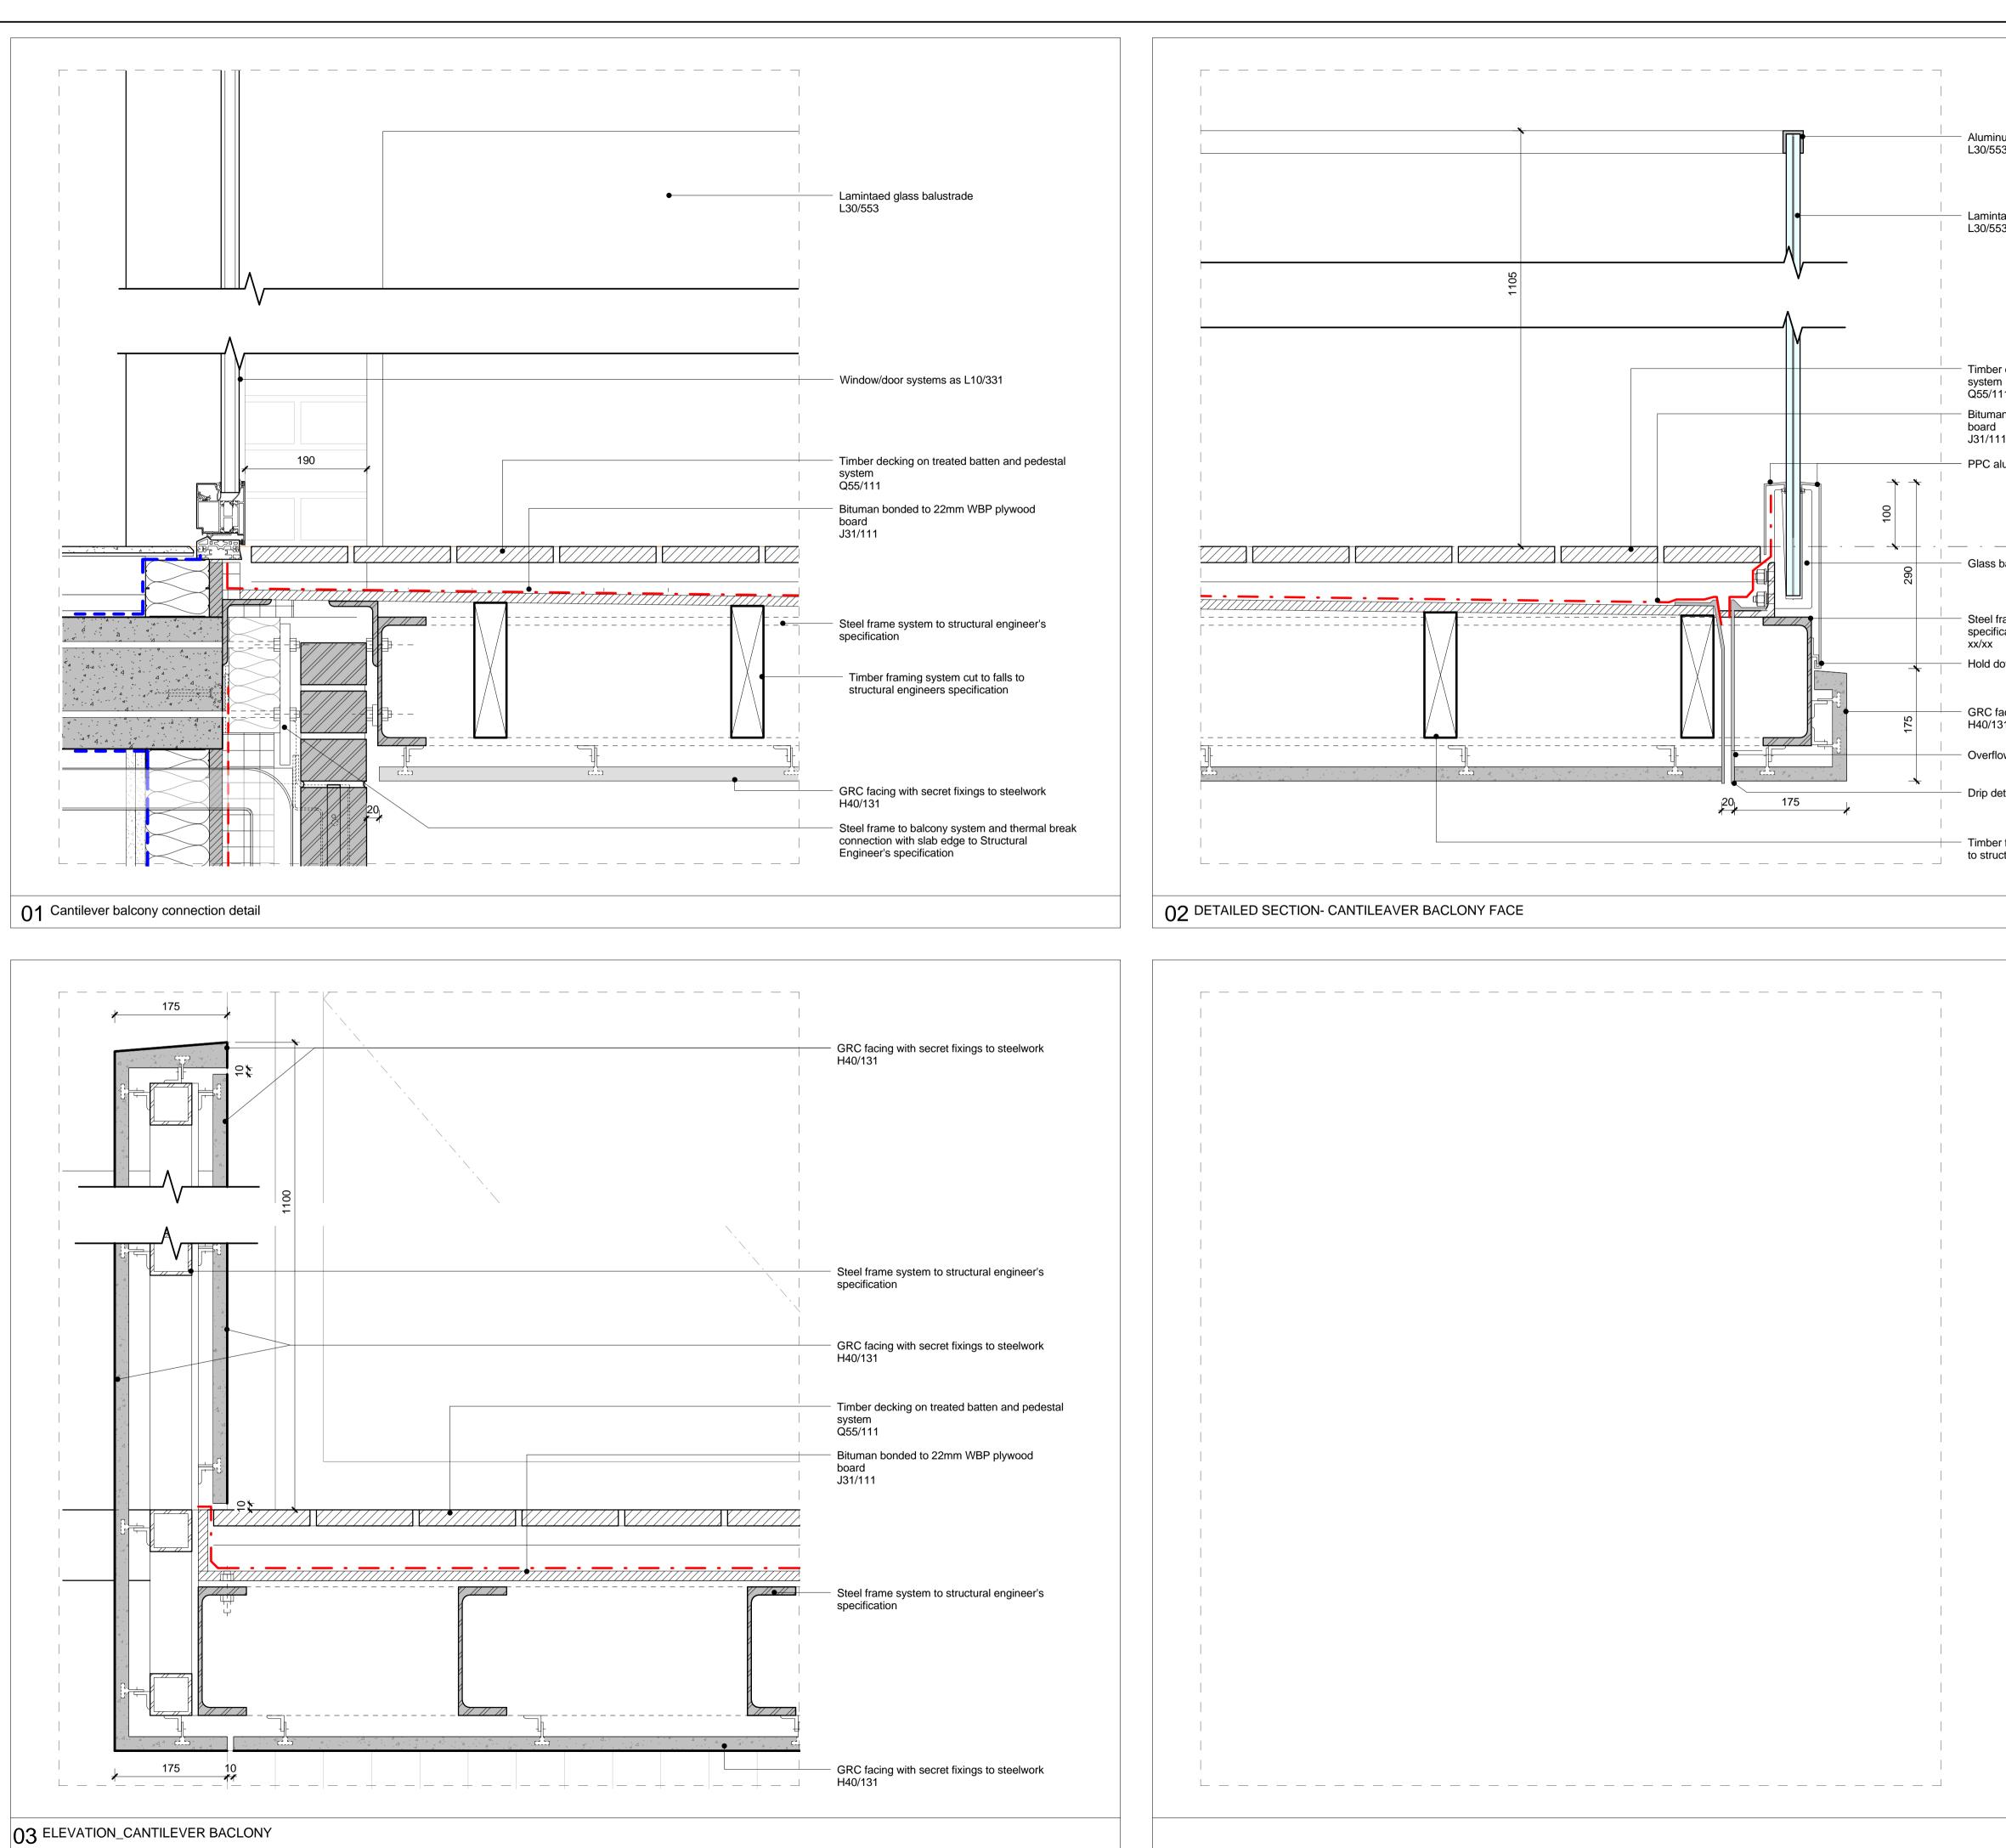

| num capping piece<br>53                                          |                                                                                                  |                                                                                                                                                                                                                                                       |                                                                                                                                                              |                                                                                                                                                                                                                                                                                                                                                                                                                                                         |                  |                 |
|------------------------------------------------------------------|--------------------------------------------------------------------------------------------------|-------------------------------------------------------------------------------------------------------------------------------------------------------------------------------------------------------------------------------------------------------|--------------------------------------------------------------------------------------------------------------------------------------------------------------|---------------------------------------------------------------------------------------------------------------------------------------------------------------------------------------------------------------------------------------------------------------------------------------------------------------------------------------------------------------------------------------------------------------------------------------------------------|------------------|-----------------|
| taed glass balustrade<br>53                                      |                                                                                                  |                                                                                                                                                                                                                                                       |                                                                                                                                                              |                                                                                                                                                                                                                                                                                                                                                                                                                                                         |                  |                 |
|                                                                  |                                                                                                  |                                                                                                                                                                                                                                                       |                                                                                                                                                              |                                                                                                                                                                                                                                                                                                                                                                                                                                                         |                  |                 |
| er decking on treated batten and pedestal                        |                                                                                                  |                                                                                                                                                                                                                                                       |                                                                                                                                                              |                                                                                                                                                                                                                                                                                                                                                                                                                                                         |                  |                 |
| n<br>11<br>an bonded to 22mm WBP plywood<br>11                   |                                                                                                  |                                                                                                                                                                                                                                                       |                                                                                                                                                              |                                                                                                                                                                                                                                                                                                                                                                                                                                                         |                  |                 |
| aluminium flashing as L30/553                                    |                                                                                                  |                                                                                                                                                                                                                                                       |                                                                                                                                                              |                                                                                                                                                                                                                                                                                                                                                                                                                                                         |                  |                 |
| balustrade clamp as L30/553                                      |                                                                                                  |                                                                                                                                                                                                                                                       |                                                                                                                                                              |                                                                                                                                                                                                                                                                                                                                                                                                                                                         |                  |                 |
| frame system to structural engineer's<br>ication                 |                                                                                                  |                                                                                                                                                                                                                                                       |                                                                                                                                                              |                                                                                                                                                                                                                                                                                                                                                                                                                                                         |                  |                 |
| lown cleat with no visible fixings                               |                                                                                                  | T 0 1 26/06/15 S                                                                                                                                                                                                                                      | Stage E Tender                                                                                                                                               | Issue                                                                                                                                                                                                                                                                                                                                                                                                                                                   |                  |                 |
| facing with secret fixings to steelwork<br>31                    |                                                                                                  | REV DATE D                                                                                                                                                                                                                                            | ESCRIPTION                                                                                                                                                   |                                                                                                                                                                                                                                                                                                                                                                                                                                                         |                  |                 |
| ow channel concealed within panel joint                          | -                                                                                                | CONSULTANTS<br>CLIENT:                                                                                                                                                                                                                                |                                                                                                                                                              | Stanley Sidings                                                                                                                                                                                                                                                                                                                                                                                                                                         |                  |                 |
| etail formed as part of PPC aluminium liner                      | -                                                                                                | CONTRACTOR:<br>STRUCTURAL ENGI                                                                                                                                                                                                                        | NEER:                                                                                                                                                        | -<br>Walsh Group                                                                                                                                                                                                                                                                                                                                                                                                                                        |                  |                 |
|                                                                  | -                                                                                                | MECHANICAL ENGIN                                                                                                                                                                                                                                      |                                                                                                                                                              | Hoare Lea<br>Gardiner & Theob                                                                                                                                                                                                                                                                                                                                                                                                                           | ald              |                 |
| r framing system cut to falls<br>Ictural engineers specification | -                                                                                                | PROJECT MANAGEF                                                                                                                                                                                                                                       |                                                                                                                                                              | Gardiner & Theob<br>Hoare Lea                                                                                                                                                                                                                                                                                                                                                                                                                           | ald              |                 |
|                                                                  | _                                                                                                | TRANSPORT CONSU                                                                                                                                                                                                                                       | JLTANT:                                                                                                                                                      | Arup                                                                                                                                                                                                                                                                                                                                                                                                                                                    |                  |                 |
|                                                                  | -                                                                                                | PLANNING CONSUL                                                                                                                                                                                                                                       |                                                                                                                                                              | Gerald Eve<br>Fabrik                                                                                                                                                                                                                                                                                                                                                                                                                                    |                  |                 |
|                                                                  | _                                                                                                | CDM CO-ORDINATO                                                                                                                                                                                                                                       | R:                                                                                                                                                           | MSA Safety                                                                                                                                                                                                                                                                                                                                                                                                                                              |                  |                 |
|                                                                  |                                                                                                  |                                                                                                                                                                                                                                                       |                                                                                                                                                              |                                                                                                                                                                                                                                                                                                                                                                                                                                                         |                  |                 |
|                                                                  |                                                                                                  | <ul> <li>be his responsibility<br/>Report all drawing e</li> <li>3. This document may<br/>use it as backgrour<br/>instance the file will<br/>such alterations and<br/>information.</li> <li>4. AHMM Ltd accepts<br/>background information</li> </ul> | e checked on s<br>/.<br>errors, omissio<br>/ be issued in a<br>id information f<br>l be accompan<br>d additions to a<br>no liability for<br>ation or arising | g,<br>on site by the contractor and such dimensions to<br>ssions and discrepancies to the architect.<br>I in an uncontrolled CAD format to enable others to<br>ion to make alterations and/or additions. In that<br>panied by a PDF version. It is for those making<br>to ensure that they make use of current background<br>for any such alterations or additions to the<br>sing out of changes to background information which<br>ditions being made. |                  |                 |
|                                                                  |                                                                                                  |                                                                                                                                                                                                                                                       |                                                                                                                                                              |                                                                                                                                                                                                                                                                                                                                                                                                                                                         |                  |                 |
|                                                                  | ALLFORD HALL MONAGHAN MORRIS                                                                     |                                                                                                                                                                                                                                                       |                                                                                                                                                              |                                                                                                                                                                                                                                                                                                                                                                                                                                                         |                  |                 |
|                                                                  | -                                                                                                | ARCHITECTS Ltd<br>5-23 OLD STREET, Lt<br>TEL 020 7251 5261 F<br>job title                                                                                                                                                                             | ONDON, EC1V 9HL<br>AX 020 7251 5123 WEB WWW.AHMM.CO.UK                                                                                                       |                                                                                                                                                                                                                                                                                                                                                                                                                                                         |                  |                 |
|                                                                  | CAMDEN LOCK VILLAGE<br>drawing title / location<br>CANTILEVER BALCONY GLAZING SECTION<br>DETAILS |                                                                                                                                                                                                                                                       |                                                                                                                                                              |                                                                                                                                                                                                                                                                                                                                                                                                                                                         |                  |                 |
|                                                                  |                                                                                                  | drawn by checked                                                                                                                                                                                                                                      | <sup>scale</sup><br>1:5@/                                                                                                                                    | <b>\</b> 1                                                                                                                                                                                                                                                                                                                                                                                                                                              | status<br>TENDER |                 |
|                                                                  |                                                                                                  | <sup>project</sup><br>14045                                                                                                                                                                                                                           | drawing no.                                                                                                                                                  | < <u>(21)</u>                                                                                                                                                                                                                                                                                                                                                                                                                                           | 6005             | revision<br>T01 |
|                                                                  |                                                                                                  |                                                                                                                                                                                                                                                       |                                                                                                                                                              | ·\~ ' /                                                                                                                                                                                                                                                                                                                                                                                                                                                 |                  |                 |