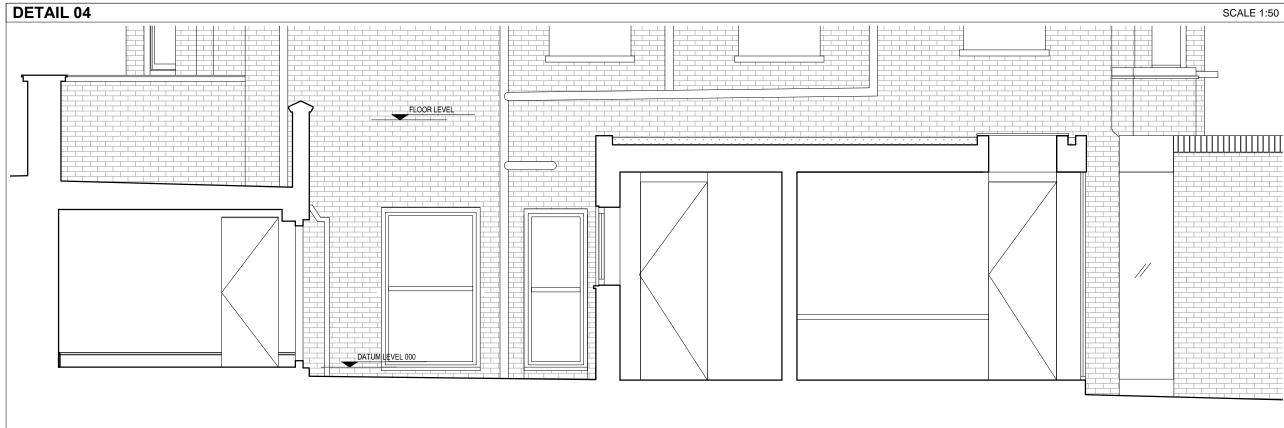

Luigi Montefusco Ltd 27 Elizabeth Mews NW3 4UH London T+44 (0) 207 483 3880 info@lbmvarchitects.com www.lbmvarchitects.com

| PLANNING PERMISSION                                              | A3                                                   | MC. AP         | CHECKED                                                                                                                                                                                                                             | GENERAL NOTE - This drawing should be removed from currency |  |  |  |
|------------------------------------------------------------------|------------------------------------------------------|----------------|-------------------------------------------------------------------------------------------------------------------------------------------------------------------------------------------------------------------------------------|-------------------------------------------------------------|--|--|--|
| PROJECT TITLE SIDE EXTENSION REAR EXTENSION INTERNAL ALTERATIONS | DATE SCALE 09.05.2016 1:50@A3  DRAWING TITLE DETAILS |                | immediately when a revised version is issued.  - All dimensions to be checked on site by the contractor.  Discrepancies to be reported before proceeding with the works.  - This drawing is copyrighted.  - All dimensions in mm's. |                                                             |  |  |  |
| 06 Lyndhurst Gardens<br>NW3 5NR                                  |                                                      | JOB NO<br>0050 | DRAWING NO A2009                                                                                                                                                                                                                    |                                                             |  |  |  |