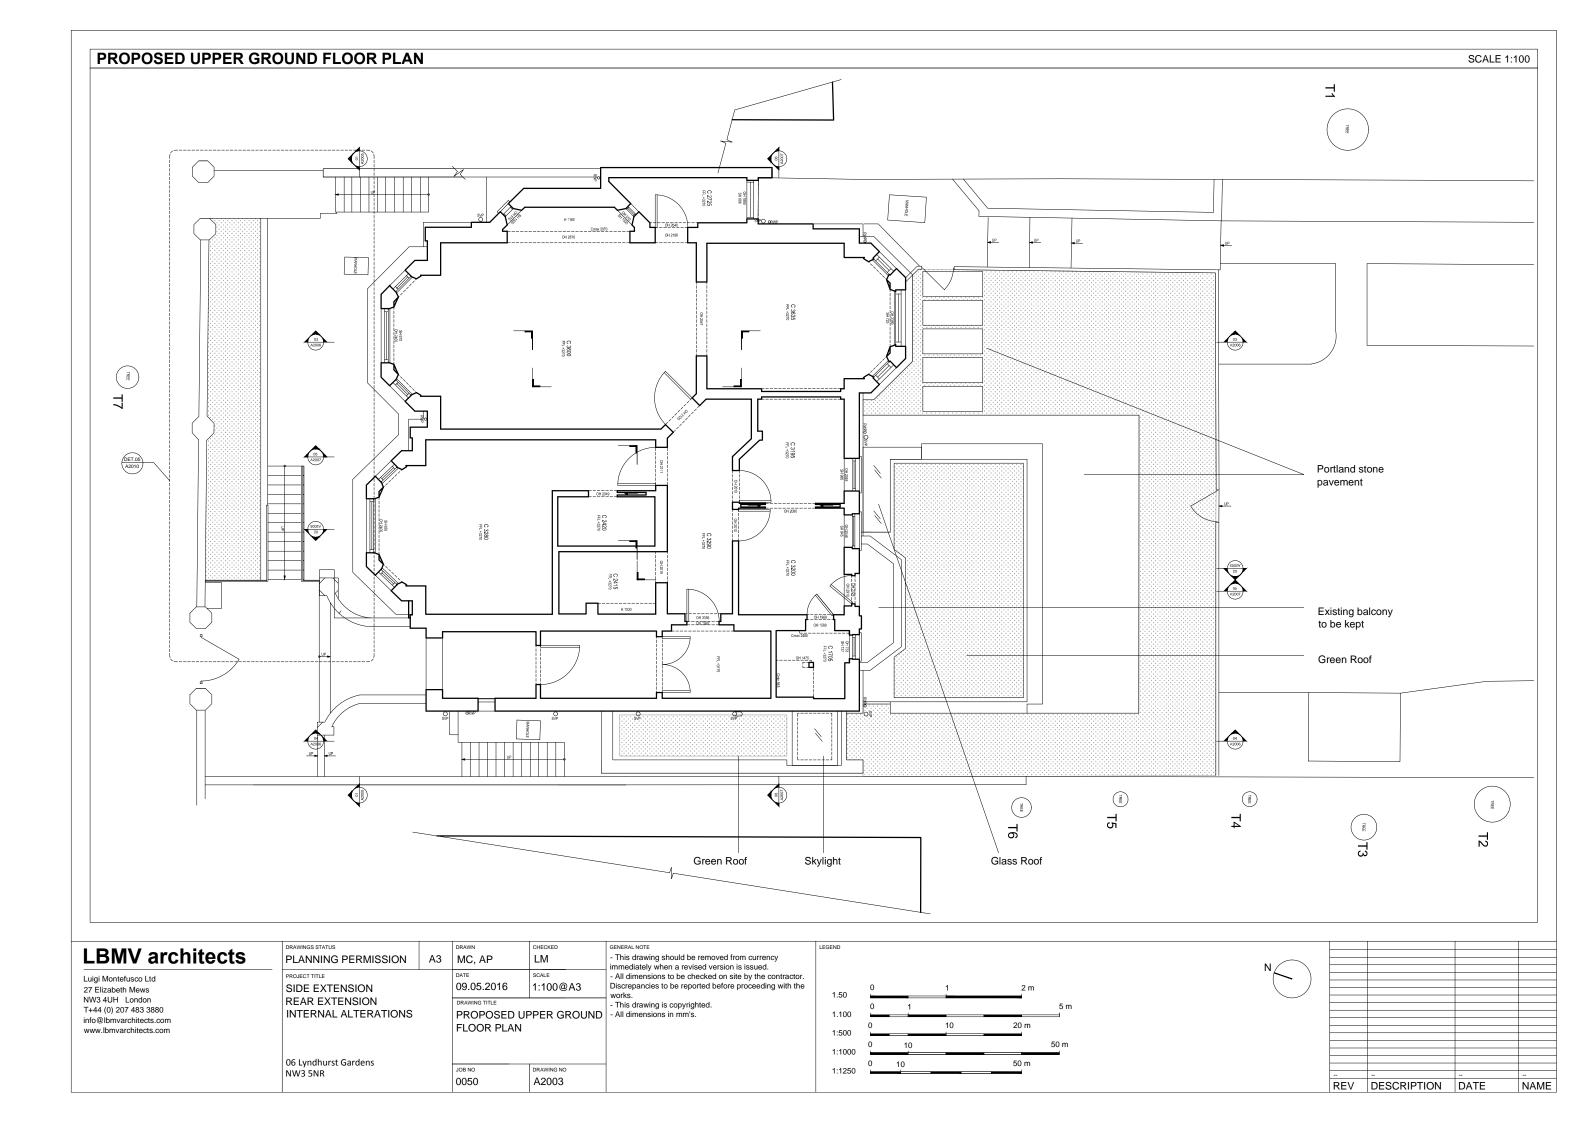

06 Lyndhurst Gardens NW3 5NR

POSED LOWER UND FLOOR PLAN

A2002

JOB NO 0050

works.
- This drawing is copyrighted.
- All dimensions in mm's.

REV DESCRIPTION DATE

Luigi Montefusco Ltd 27 Elizabeth Mews NW3 4UH London T+44 (0) 207 483 3880 info@lbmvarchitects.com www.lbmvarchitects.com