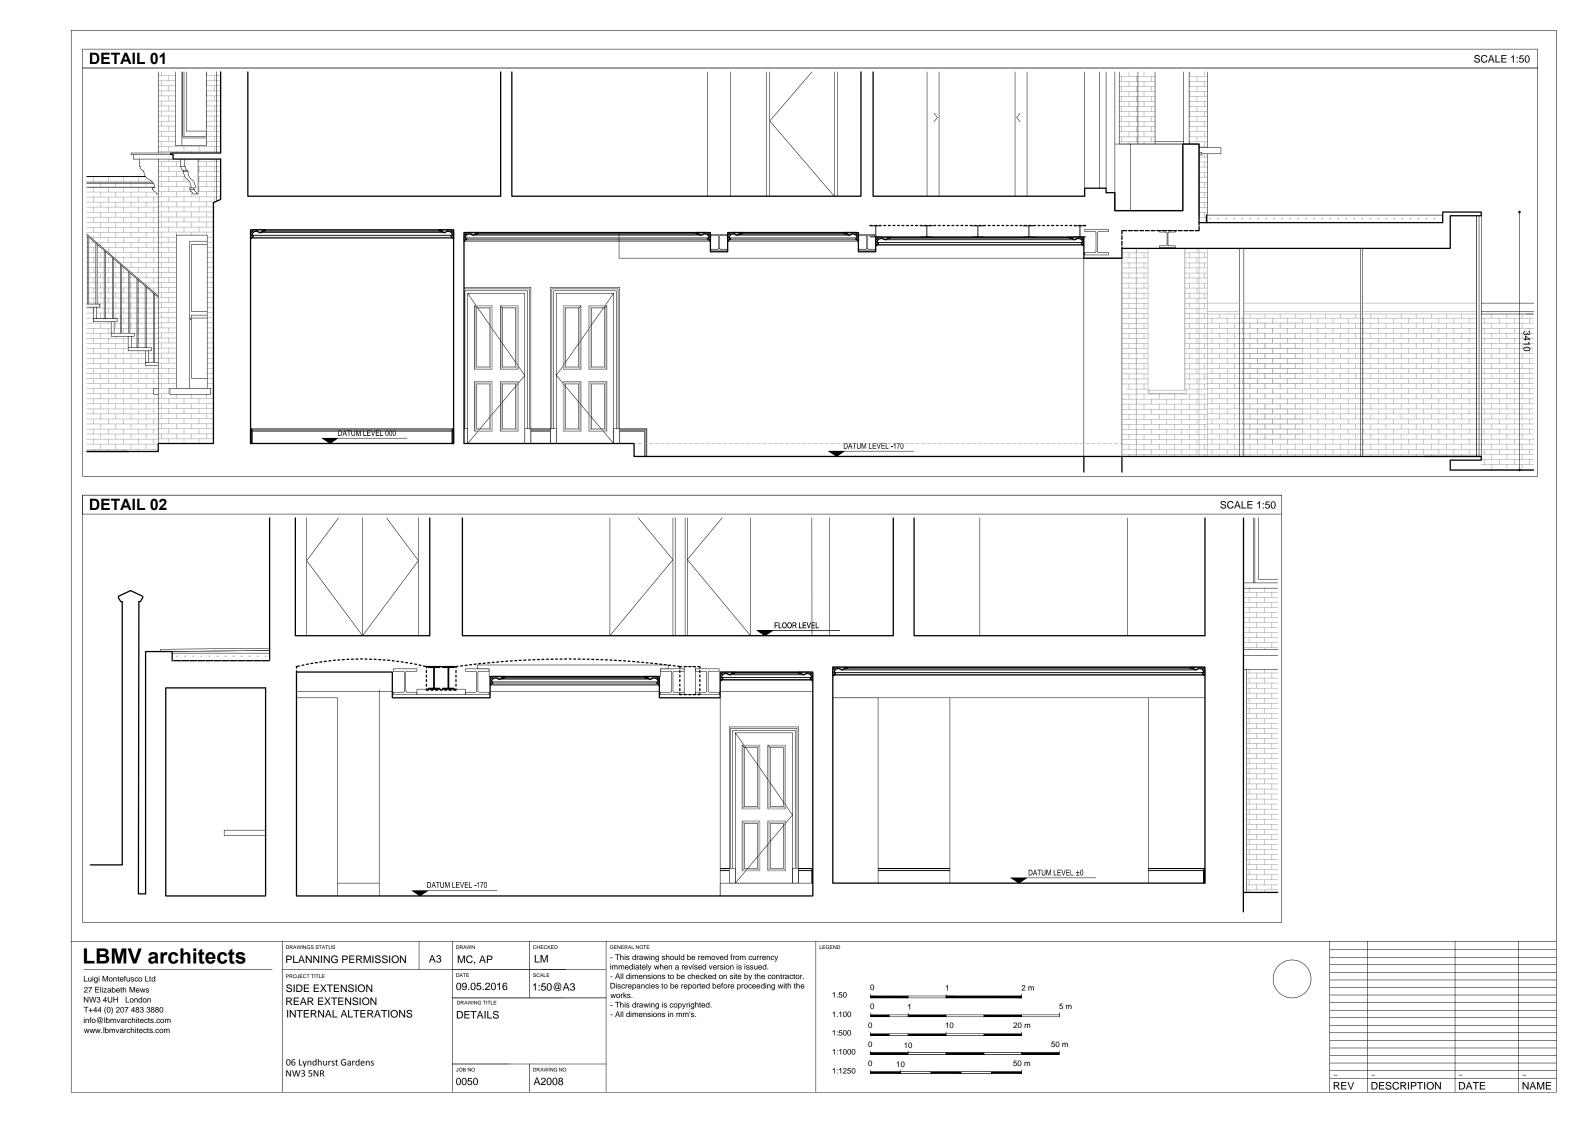

Luigi Montefusco Ltd 27 Elizabeth Mews NW3 4UH London T+44 (0) 207 483 3880 info@lbmvarchitects.com www.lbmvarchitects.com

| PLANNING PERMISSION                                              | A3                                                   | MC. AP         | CHECKED                                                                                                                                                                                                                             | GENERAL NOTE - This drawing should be removed from currency |  |  |  |
|------------------------------------------------------------------|------------------------------------------------------|----------------|-------------------------------------------------------------------------------------------------------------------------------------------------------------------------------------------------------------------------------------|-------------------------------------------------------------|--|--|--|
| PROJECT TITLE SIDE EXTENSION REAR EXTENSION INTERNAL ALTERATIONS | DATE SCALE 09.05.2016 1:50@A3  DRAWING TITLE DETAILS |                | immediately when a revised version is issued.  - All dimensions to be checked on site by the contractor.  Discrepancies to be reported before proceeding with the works.  - This drawing is copyrighted.  - All dimensions in mm's. |                                                             |  |  |  |
| 06 Lyndhurst Gardens<br>NW3 5NR                                  |                                                      | JOB NO<br>0050 | DRAWING NO A2009                                                                                                                                                                                                                    |                                                             |  |  |  |