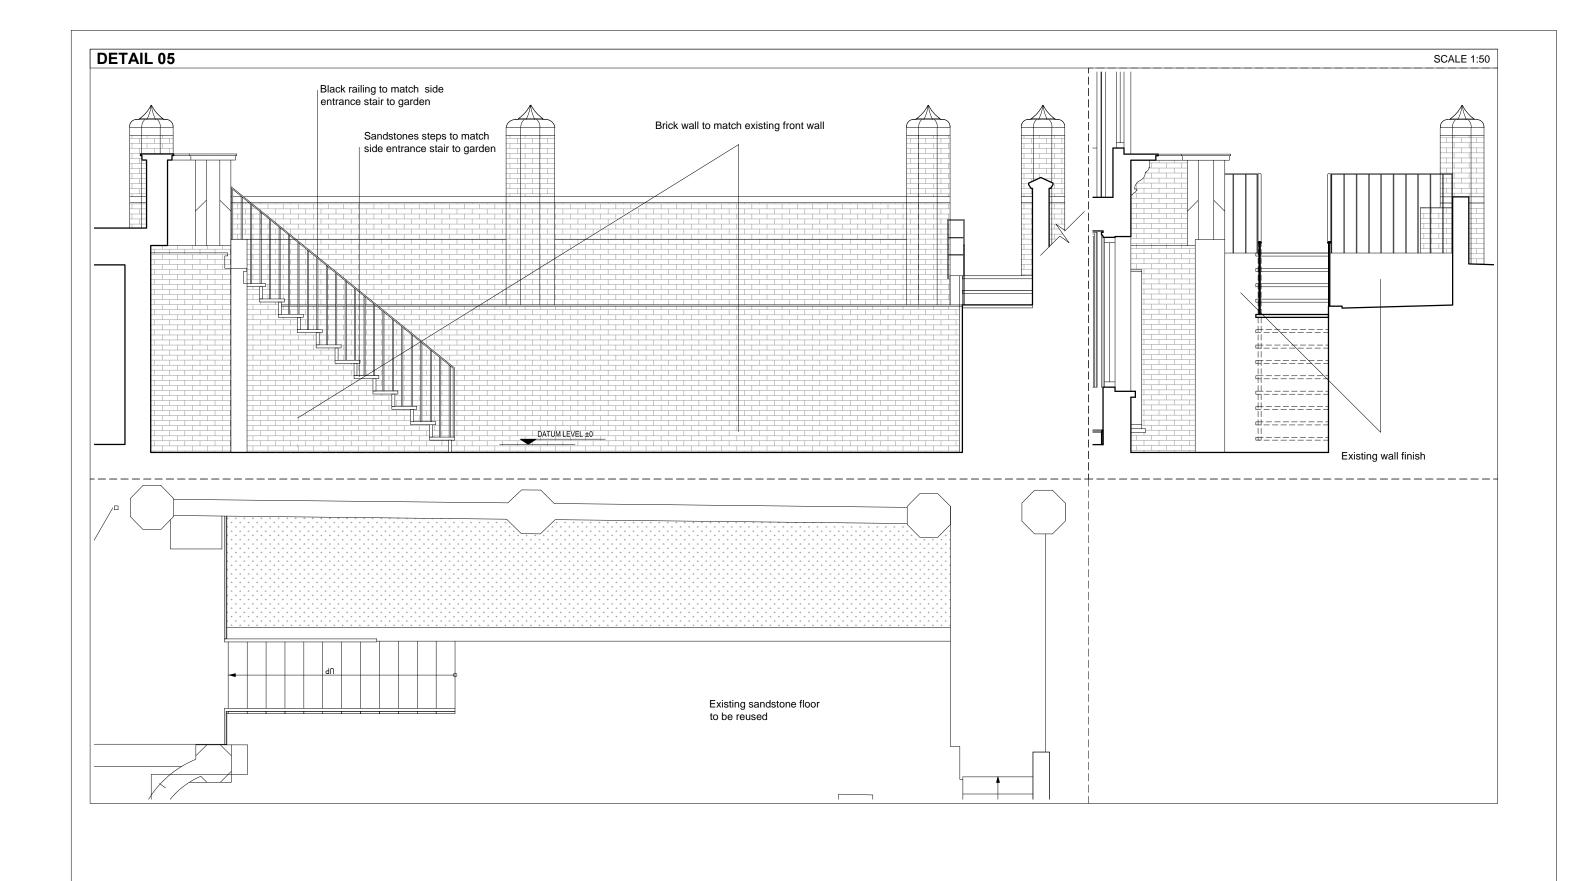

06 Lyndhurst Gardens NW3 5NR

Luigi Montefusco Ltd 27 Elizabeth Mews NW3 4UH London T+44 (0) 207 483 3880 info@lbmvarchitects.com www.lbmvarchitects.com

| DRAWING |                                 |    | DRAWN      | CHECKED | GENERAL NOTE                                                                                                                 |
|---------|---------------------------------|----|------------|---------|------------------------------------------------------------------------------------------------------------------------------|
| PLAN    | INING PERMISSION                | A3 | MC, AP     | LM      | This drawing should be removed from currency immediately when a revised version is issued.                                   |
| SIDE    | PROJECT TITLE SIDE EXTENSION    |    | 09.05.2016 | 1:50@A3 | - All dimensions to be checked on site by the contractor.     Discrepancies to be reported before proceeding with the works. |
|         | R EXTENSION<br>RNAL ALTERATIONS |    | DETAILS    |         | - This drawing is copyrighted All dimensions in mm's.                                                                        |
|         |                                 |    |            |         |                                                                                                                              |