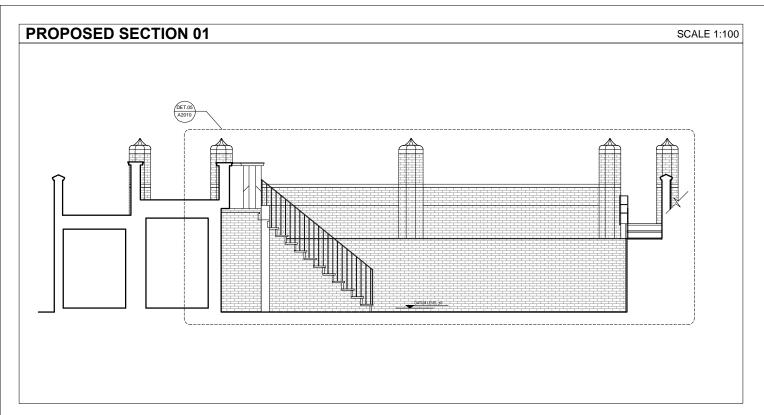

| DRAWN         | CHECKED  |
|---------------|----------|
| MC, AP        | LM       |
| DATE          | SCALE    |
| 09.05.2016    | 1:100@A3 |
| DRAWING TITLE |          |
| PROPOSED SE   | CTIONS   |

DRAWING NO A2005

This drawing should be removed from currency immediately when a revised version is issued.
All dimensions to be checked on site by the contractor. Discrepancies to be reported before proceeding with the works.
This drawing is copyrighted.

| DRAWINGS STATUS                     |    | DRAWN             | CHECKED  | GENERAL NOTE                                                                                                              |  |  |  |
|-------------------------------------|----|-------------------|----------|---------------------------------------------------------------------------------------------------------------------------|--|--|--|
| PLANNING PERMISSION                 | А3 | MC, AP            | LM       | - This drawing should be removed from currency immediately when a revised version is issued.                              |  |  |  |
| PROJECT TITLE SIDE EXTENSION        |    |                   | 1:100@A3 | - All dimensions to be checked on site by the contractor.  Discrepancies to be reported before proceeding with the works. |  |  |  |
| REAR EXTENSION INTERNAL ALTERATIONS |    | PROPOSED SECTIONS |          | - This drawing is copyrighted All dimensions in mm's.                                                                     |  |  |  |
|                                     |    |                   |          |                                                                                                                           |  |  |  |

06 Lyndhurst Gardens NW3 5NR

Luigi Montefusco Ltd 27 Elizabeth Mews NW3 4UH London T+44 (0) 207 483 3880 info@lbmvarchitects.com www.lbmvarchitects.com

| DRAWINGS STATUS                        |    | DRAWN             | CHECKED  | GENERAL NOTE                                                                                                      |  |  |  |
|----------------------------------------|----|-------------------|----------|-------------------------------------------------------------------------------------------------------------------|--|--|--|
| PLANNING PERMISSION                    | A3 | MC, AP            | LM       | - This drawing should be removed from currency immediately when a revised version is issued.                      |  |  |  |
| PROJECT TITLE SIDE EXTENSION           |    | 09.05.2016        | 1:100@A3 | - All dimensions to be checked on site by the contract Discrepancies to be reported before proceeding with works. |  |  |  |
| REAR EXTENSION<br>INTERNAL ALTERATIONS |    | PROPOSED SECTIONS |          | - This drawing is copyrighted All dimensions in mm's.                                                             |  |  |  |
|                                        |    |                   |          |                                                                                                                   |  |  |  |