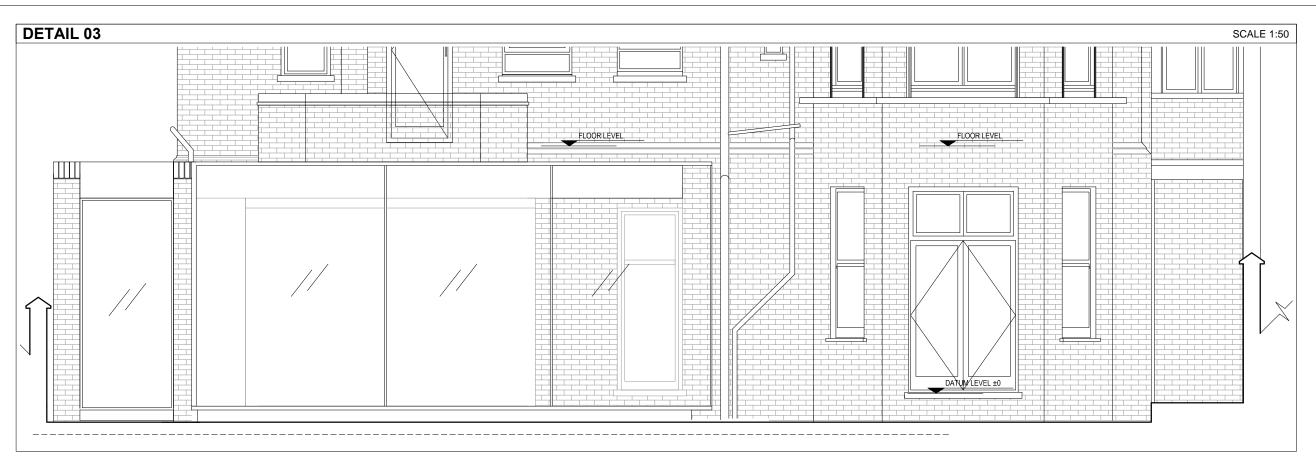

Luigi Montefusco Ltd 27 Elizabeth Mews NW3 4UH London T+44 (0) 207 483 3880 info@lbmvarchitects.com www.lbmvarchitects.com

| PLANNING PERMISSION                                              | A3                                                   | MC. AP         | CHECKED                                                                                                                                                                                                                             | GENERAL NOTE - This drawing should be removed from currency |  |  |  |
|------------------------------------------------------------------|------------------------------------------------------|----------------|-------------------------------------------------------------------------------------------------------------------------------------------------------------------------------------------------------------------------------------|-------------------------------------------------------------|--|--|--|
| PROJECT TITLE SIDE EXTENSION REAR EXTENSION INTERNAL ALTERATIONS | DATE SCALE 09.05.2016 1:50@A3  DRAWING TITLE DETAILS |                | immediately when a revised version is issued.  - All dimensions to be checked on site by the contractor.  Discrepancies to be reported before proceeding with the works.  - This drawing is copyrighted.  - All dimensions in mm's. |                                                             |  |  |  |
| 06 Lyndhurst Gardens<br>NW3 5NR                                  |                                                      | JOB NO<br>0050 | DRAWING NO A2009                                                                                                                                                                                                                    |                                                             |  |  |  |