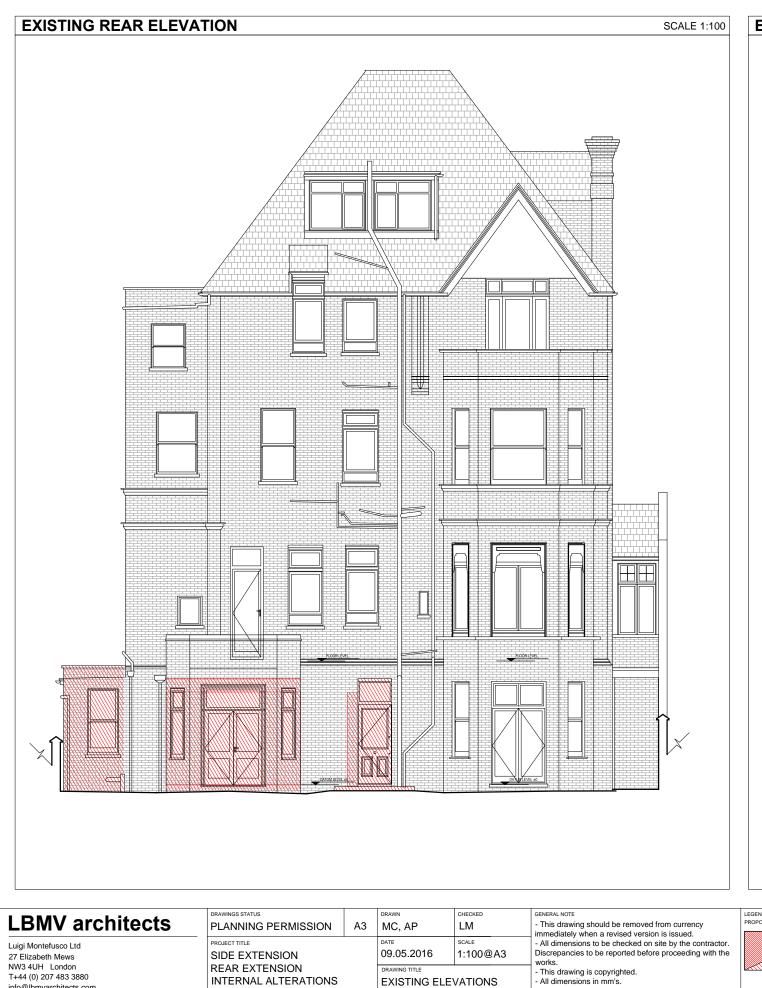

**EXISTING ELEVATIONS** 

A1006

1:500

Luigi Montefusco Ltd 27 Elizabeth Mews NW3 4UH London T+44 (0) 207 483 3880 info@lbmvarchitects.com www.lbmvarchitects.com

| PLANNING PERMISSION  | A3 | MC, A     |
|----------------------|----|-----------|
| PROJECT TITLE        |    | DATE      |
| SIDE EXTENSION       |    | 09.05.2   |
| REAR EXTENSION       |    | DRAWING T |
| INTERNAL ALTERATIONS |    | EXIST     |
|                      |    |           |
|                      |    |           |
| 06 Lyndhurst Gardens |    |           |
| NW3 5NR              |    | JOB NO    |
|                      |    | 0050      |