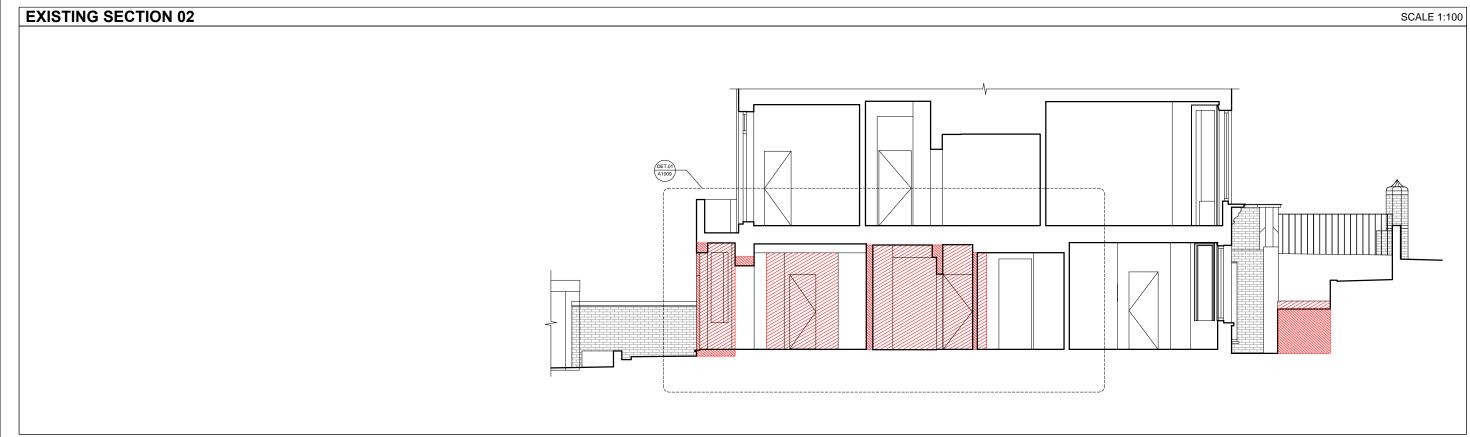

|    | DRAWN             | CHECKED  |  |
|----|-------------------|----------|--|
| .3 | MC, AP            | LM       |  |
|    | DATE              | SCALE    |  |
|    | 09.05.2016        | 1:100@A3 |  |
|    | DRAWING TITLE     |          |  |
|    | EXISTING SECTIONS |          |  |

DRAWING NO A1007

ENERAL NOTE
 This drawing should be removed from currency immediately when a revised version is issued.
 All dimensions to be checked on site by the contractor. Discrepancies to be reported before proceeding with the works.

JOB NO 0050 DRAWING NO A1008

06 Lyndhurst Gardens NW3 5NR

| WN         | CHECKED  | GENERAL NOTE                                                                                       |
|------------|----------|----------------------------------------------------------------------------------------------------|
| C, AP      | LM       | - This drawing should be removed from currer immediately when a revised version is issued.         |
| ).05.2016  | 1:100@A3 | - All dimensions to be checked on site by the Discrepancies to be reported before proceedir works. |
| WING TITLE | TIONS    | - This drawing is copyrighted All dimensions in mm's.                                              |