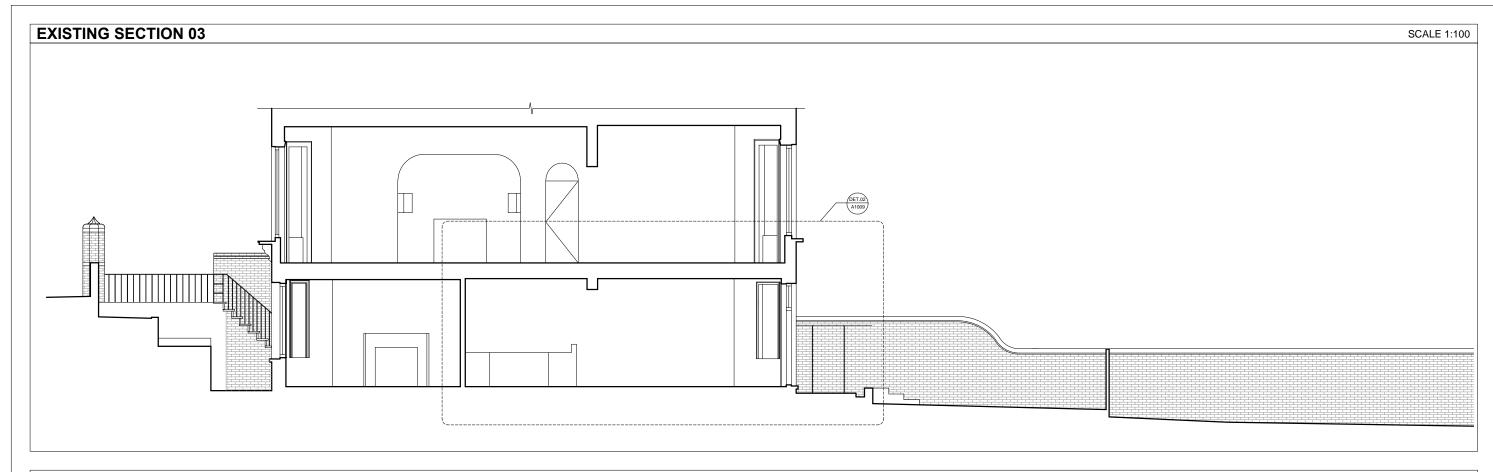

|    | DRAWN             | CHECKED  |  |
|----|-------------------|----------|--|
| .3 | MC, AP            | LM       |  |
|    | DATE              | SCALE    |  |
|    | 09.05.2016        | 1:100@A3 |  |
|    | DRAWING TITLE     |          |  |
|    | EXISTING SECTIONS |          |  |

JOB NO 0050 DRAWING NO A1008

06 Lyndhurst Gardens NW3 5NR

| WN         | CHECKED  | GENERAL NOTE                                                                                       |
|------------|----------|----------------------------------------------------------------------------------------------------|
| C, AP      | LM       | - This drawing should be removed from currer immediately when a revised version is issued.         |
| ).05.2016  | 1:100@A3 | - All dimensions to be checked on site by the Discrepancies to be reported before proceedir works. |
| WING TITLE | TIONS    | - This drawing is copyrighted All dimensions in mm's.                                              |