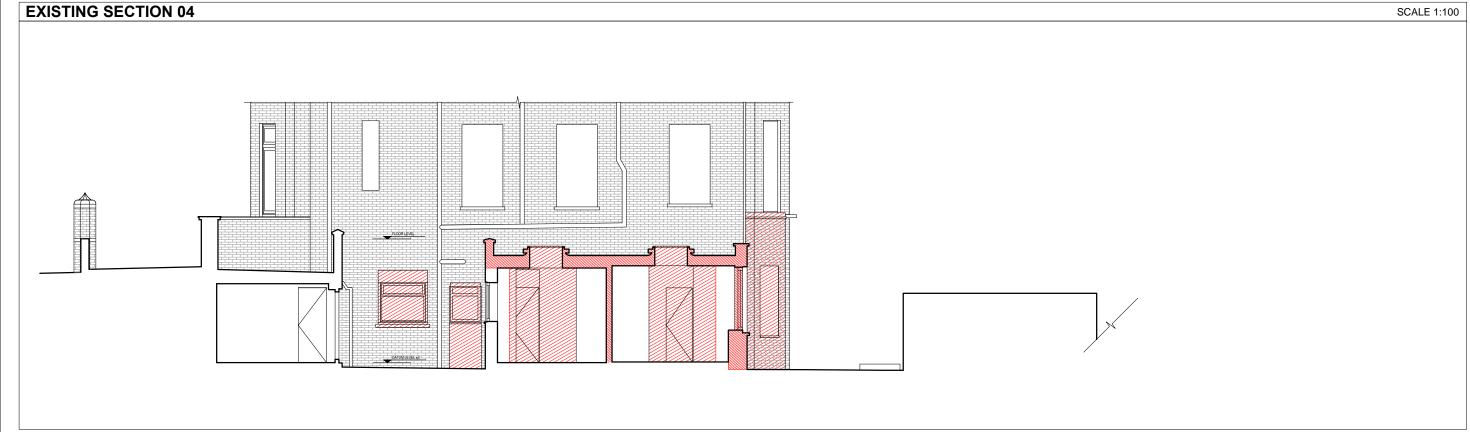

|    | DRAWN             | CHECKED  |  |
|----|-------------------|----------|--|
| .3 | MC, AP            | LM       |  |
|    | DATE              | SCALE    |  |
|    | 09.05.2016        | 1:100@A3 |  |
|    | DRAWING TITLE     |          |  |
|    | EXISTING SECTIONS |          |  |

JOB NO 0050 DRAWING NO A1008

06 Lyndhurst Gardens NW3 5NR

| WN         | CHECKED  | GENERAL NOTE                                                                                       |
|------------|----------|----------------------------------------------------------------------------------------------------|
| C, AP      | LM       | - This drawing should be removed from currer immediately when a revised version is issued.         |
| ).05.2016  | 1:100@A3 | - All dimensions to be checked on site by the Discrepancies to be reported before proceedir works. |
| WING TITLE | TIONS    | - This drawing is copyrighted All dimensions in mm's.                                              |