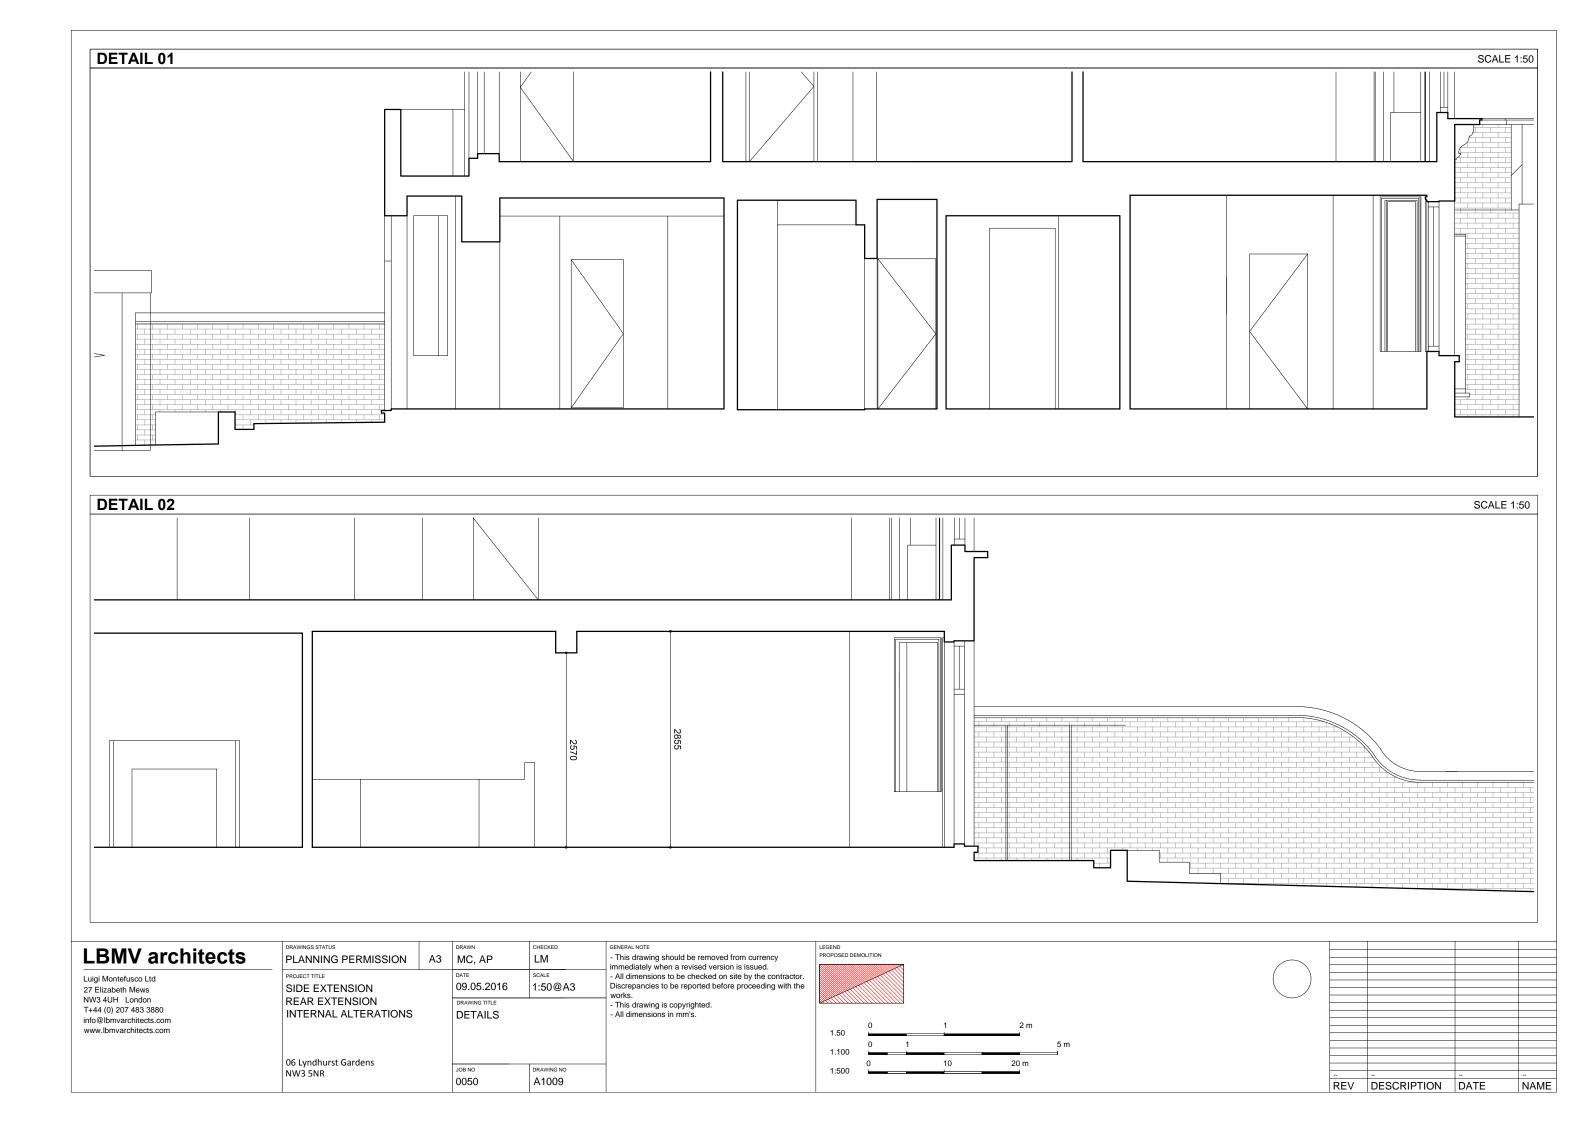

Luigi Montefusco Ltd 27 Elizabeth Mews NW3 4UH London T+44 (0) 207 483 3880 info@lbmvarchitects.com www.lbmvarchitects.com

| PLANNING PERMISSION                         | А3 | MC, AP     |
|---------------------------------------------|----|------------|
| PROJECT TITLE SIDE EXTENSION REAR EXTENSION |    | 09.05.2016 |
| INTERNAL ALTERATIONS                        |    | EXISTING   |
|                                             |    |            |

JOB NO 0050 DRAWING NO A1008

06 Lyndhurst Gardens NW3 5NR

| WN         | CHECKED  | GENERAL NOTE                                                                                       |
|------------|----------|----------------------------------------------------------------------------------------------------|
| C, AP      | LM       | - This drawing should be removed from currer immediately when a revised version is issued.         |
| ).05.2016  | 1:100@A3 | - All dimensions to be checked on site by the Discrepancies to be reported before proceedir works. |
| WING TITLE | TIONS    | - This drawing is copyrighted All dimensions in mm's.                                              |