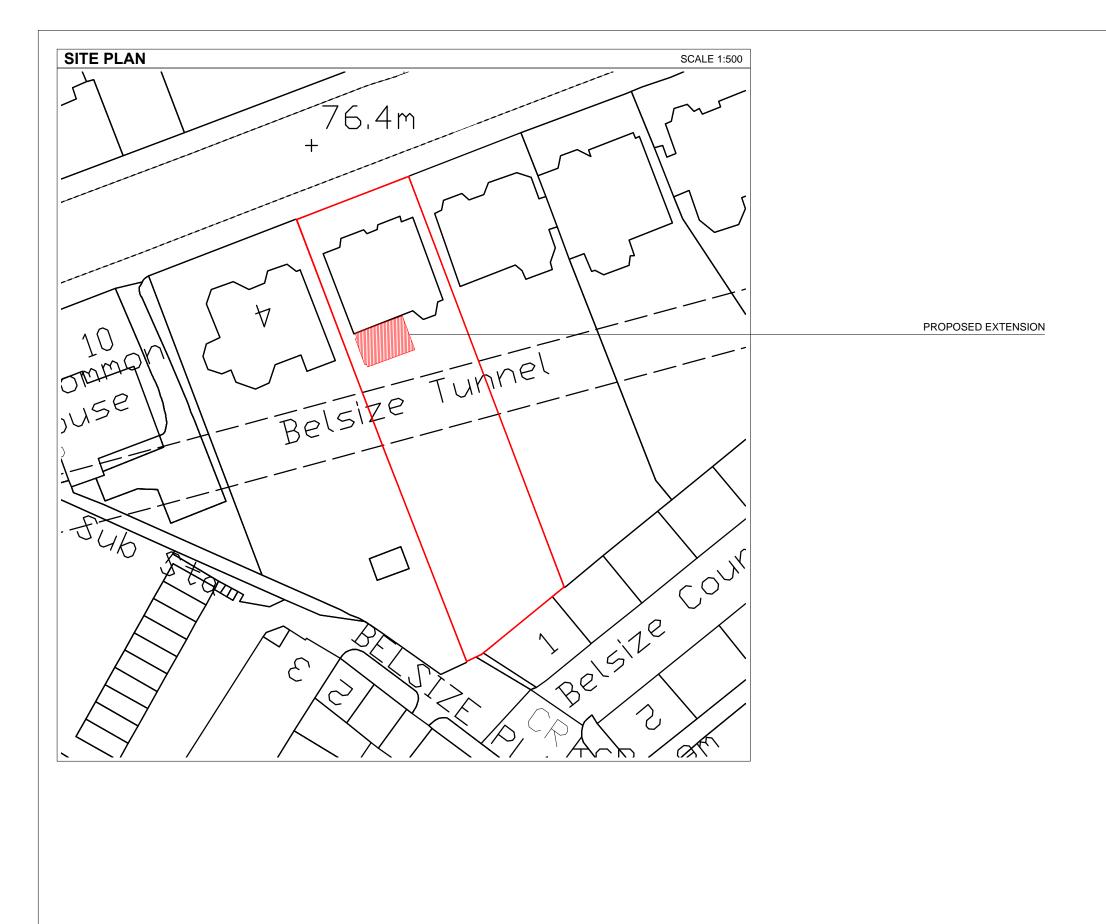

REV DESCRIPTION DATE

06 Lyndhurst Gardens NW3 5NR

Luigi Montefusco Ltd 27 Elizabeth Mews NW3 4UH London T+44 (0) 207 483 3880 info@lbmvarchitects.com www.lbmvarchitects.com

| DRAWINGS STATUS                        |    | DRAWN      | CHECKED | GENERAL NOTE                                                                                                              |
|----------------------------------------|----|------------|---------|---------------------------------------------------------------------------------------------------------------------------|
| PLANNING PERMISSION                    | A3 | MC, AP     | LM      | - This drawing should be removed from currency immediately when a revised version is issued.                              |
| PROJECT TITLE SIDE EXTENSION           |    | 09.05.2016 | 1:500   | - All dimensions to be checked on site by the contractor.  Discrepancies to be reported before proceeding with the works. |
| REAR EXTENSION<br>INTERNAL ALTERATIONS |    | SITE PLAN  |         | WORKS.  - This drawing is copyrighted.  - All dimensions in mm's.                                                         |