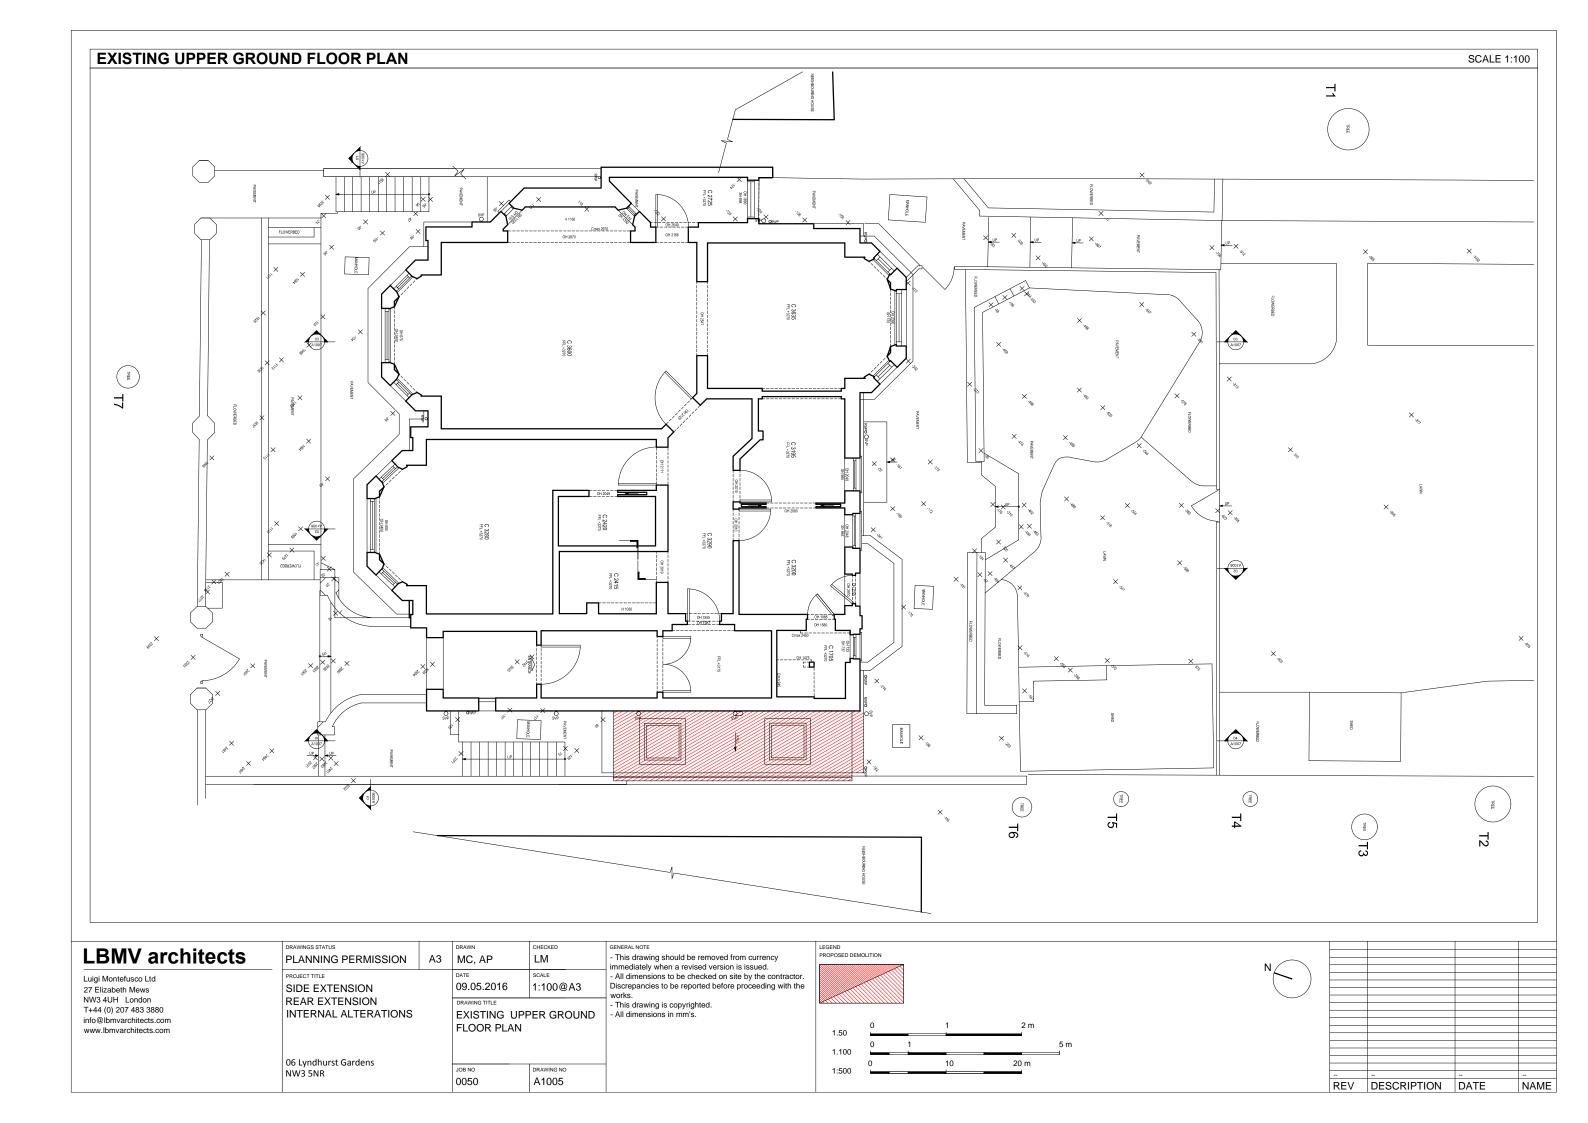

| DRAWN         | CHECKED  |
|---------------|----------|
| MC, AP        | LM       |
| 09.05.2016    | 1:200@A3 |
| DRAWING TITLE |          |

DRAWING NO A1003

JOB NO 0050

works.

- This drawing is copyrighted.

- All dimensions in mm's. EXISTING LOWER GROUND PLAN

| ctor. |        |   |    |    |  |
|-------|--------|---|----|----|--|
| the   | 4.50   | 0 |    | 1  |  |
|       | 1.50   |   |    | _  |  |
|       | 1.100  | 0 | 1  |    |  |
|       |        | 0 |    | 10 |  |
|       | 1:500  | _ |    | -  |  |
|       | 1:1000 | 0 | 10 |    |  |
|       | 1.1000 | 0 | 10 |    |  |
|       | 1:1250 | _ | 10 |    |  |
|       |        |   |    |    |  |