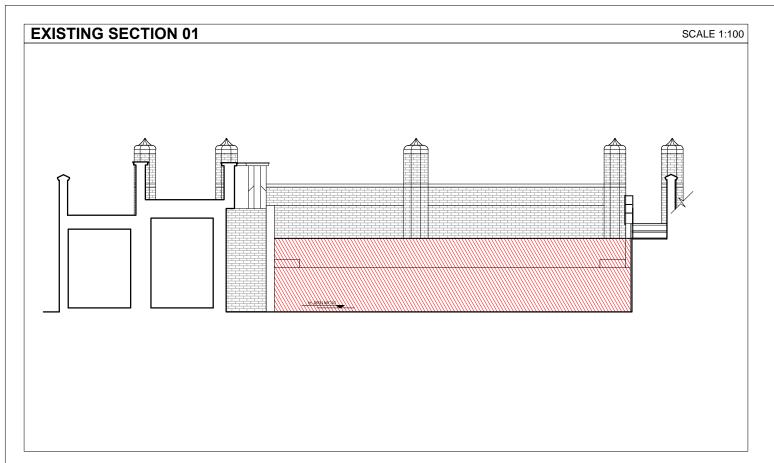

|    | DRAWN             | CHECKED  |  |
|----|-------------------|----------|--|
| .3 | MC, AP            | LM       |  |
|    | DATE              | SCALE    |  |
|    | 09.05.2016        | 1:100@A3 |  |
|    | DRAWING TITLE     |          |  |
|    | EXISTING SECTIONS |          |  |

DRAWING NO A1007

ENERAL NOTE
 This drawing should be removed from currency immediately when a revised version is issued.
 All dimensions to be checked on site by the contractor. Discrepancies to be reported before proceeding with the works.

JOB NO 0050 DRAWING NO A1008

06 Lyndhurst Gardens NW3 5NR

| WN         | CHECKED  | GENERAL NOTE                                                                                       |
|------------|----------|----------------------------------------------------------------------------------------------------|
| C, AP      | LM       | - This drawing should be removed from currer immediately when a revised version is issued.         |
| ).05.2016  | 1:100@A3 | - All dimensions to be checked on site by the Discrepancies to be reported before proceedir works. |
| WING TITLE | TIONS    | - This drawing is copyrighted All dimensions in mm's.                                              |