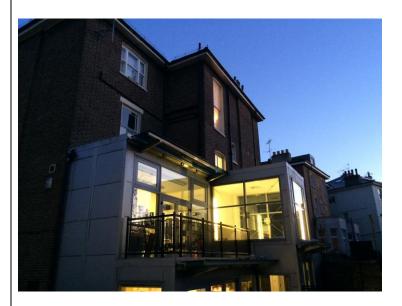

#### 4.0 INFANT SCHOOL

The photograph above shows the existing rear elevation of the Infant building with the current balcony. The scheme proposes the extension of this balcony out so that it runs in line with the furthermost point of the central addition.

The existing railings will be re-used with an additional panel added to allow for the additional projection.