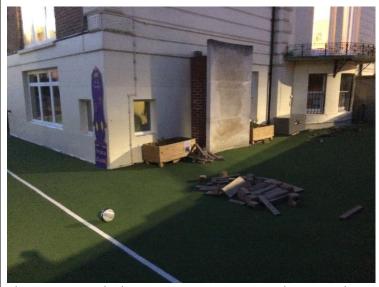

#### 5.0 JUNIOR SCHOOL

Three new openings are proposed to this building within the lower ground floor level.

Two are proposed on the eastern side elevation (facing Buckland Crescent). These are required to allow direct access between the classrooms and the playground area.

Elevation into which two new openings are to be opened.

The third opening is on the rear southern elevation where a double door opening is required to assist in access arrangements for the pupils.

Rear elevation where double doors are to be added.