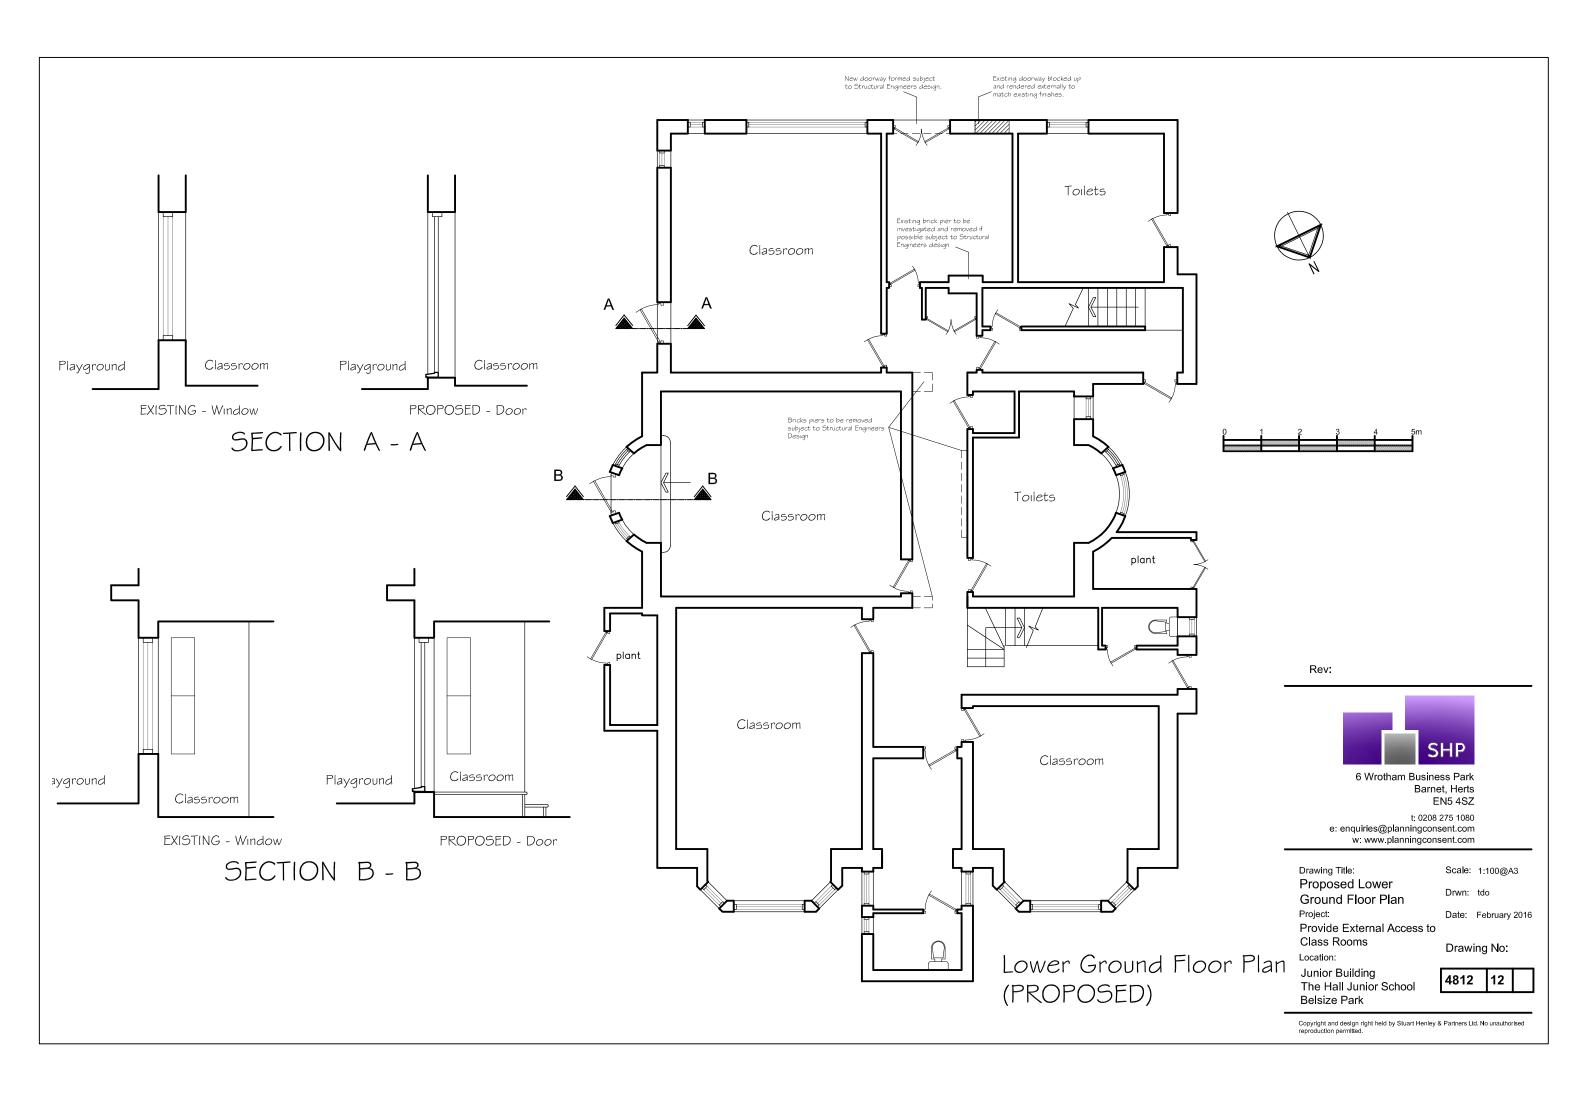

#### 5.0 JUNIOR SCHOOL

Three new openings are proposed to this building within the lower ground floor level.

Two are proposed on the eastern side elevation (facing Buckland Crescent). These are required to allow direct access between the classrooms and the playground area.

Elevation into which two new openings are to be opened.

The third opening is on the rear southern elevation where a double door opening is required to assist in access arrangements for the pupils.

Rear elevation where double doors are to be added.