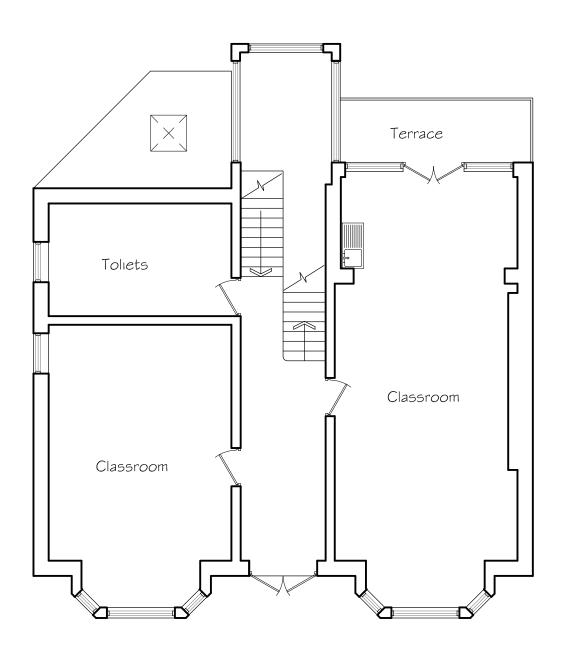

The application seeks to extend the existing terrace on the rear elevation of the Infant building and to form three openings within the lower ground floor of the Junior Building. The alterations are all shown on submitted drawings ref: 4812/01,02,03 and 11,12,13 and 14.

#### 5.0 JUNIOR SCHOOL

Three new openings are proposed to this building within the lower ground floor level.

Two are proposed on the eastern side elevation (facing Buckland Crescent). These are required to allow direct access between the classrooms and the playground area.

Elevation into which two new openings are to be opened.

The third opening is on the rear southern elevation where a double door opening is required to assist in access arrangements for the pupils.

Rear elevation where double doors are to be added.

Project: Survey

Location: Infant Building The Hall Junior School Belsize Park Scale: 1:100@A3

Drwn: tdo

Date: January 2016

Drawing No:

4812 01

Lower Ground Floor Plan (PROPOSED)

Upper Ground Floor Plan (PROPOSED) Rev:

6 Wrotham Business Park Barnet, Herts EN5 4SZ

t: 0208 275 1080 e: enquiries@planningconsent.com w: www.planningconsent.com Drawing Title:

Proposed Ground Floor Plans

Project Extended Class Room

Terrace at rear Location: Infant Building