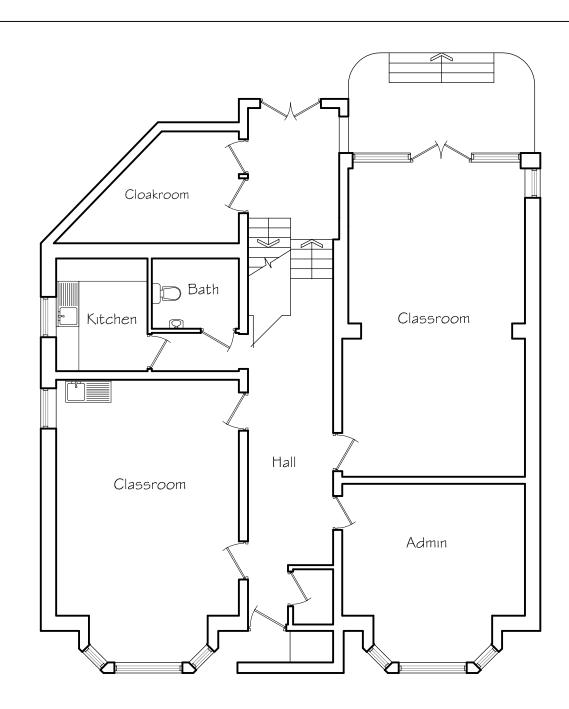

# Lower Ground Floor Plan (EXISTING)

# Upper Ground Floor Plan (EXISTING)

6 Wrotham Business Park Barnet, Herts EN5 4SZ

t: 0208 275 1080 e: enquiries@planningconsent.com w: www.planningconsent.com Rev:

Drawing Title:
Existing Ground Floor
Plans

Project: Survey

Location: Infant Building The Hall Junior School Belsize Park Scale: 1:100@A3

Drwn: tdo

Date: January 2016

Drawing No:

4812 01

Lower Ground Floor Plan (PROPOSED)

Upper Ground Floor Plan (PROPOSED) Rev: