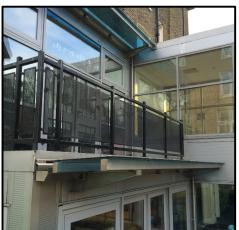

#### 4.0 INFANT SCHOOL

The photograph above shows the existing rear elevation of the Infant building with the current balcony. The scheme proposes the extension of this balcony out so that it runs in line with the furthermost point of the central addition.

Location: Infant Building The Hall Junior School

Belsize Park

Date: February 2016

Scale: 1:100@A3

Drwn: tdo

Drawing No:

4812 03

Existing balcony arrangement