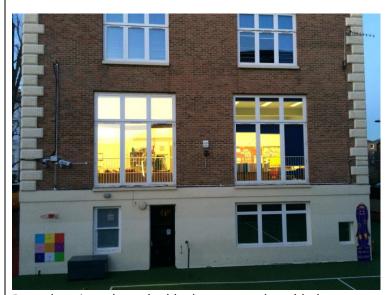

Elevation into which two new openings are to be opened.

The third opening is on the rear southern elevation where a double door opening is required to assist in access arrangements for the pupils.

Rear elevation where double doors are to be added.