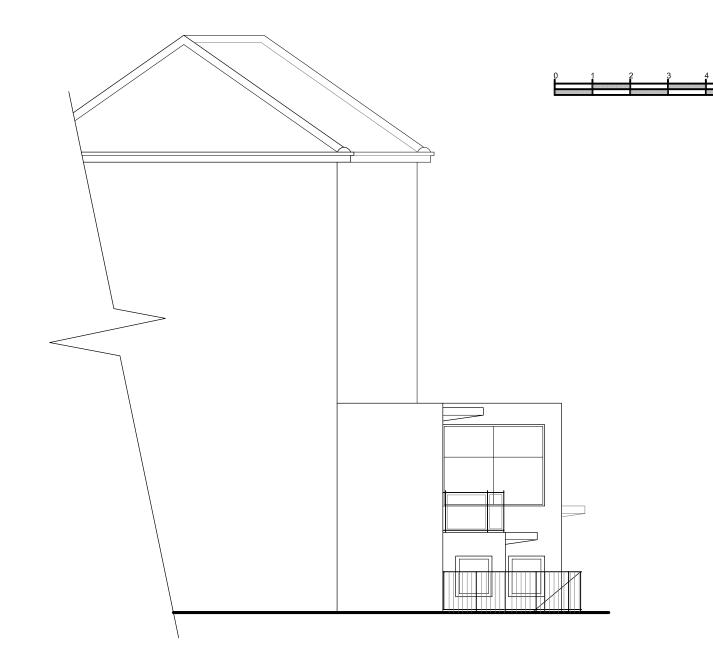

Rear Elevation (EXISTING)

# Side Elevation (EXISTING)

6 Wrotham Business Park Barnet, Herts EN5 4SZ

t: 0208 275 1080 e: enquiries@planningconsent.com w: www.planningconsent.com

Drawing Title: Existing Elevations

Project: Survey

Rev:

Location: Infant Building The Hall Junior School

Belsize Park

Date: February 2016

Scale: 1:100@A3

Drwn: tdo

Drawing No:

4812 03

Existing balcony arrangement