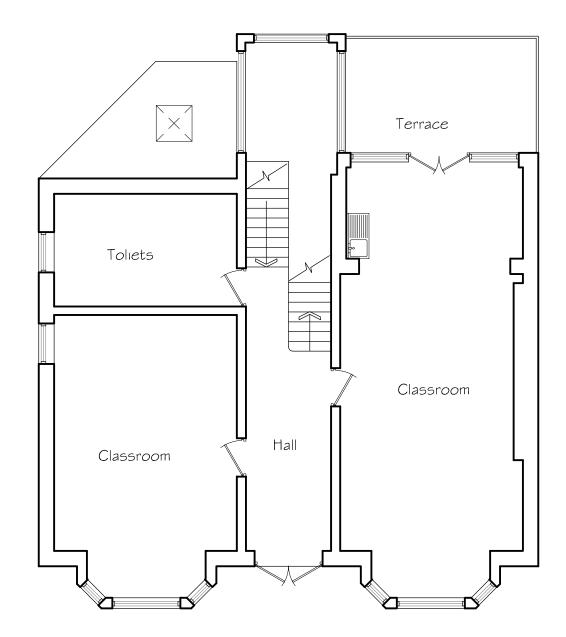

#### 5.0 JUNIOR SCHOOL

Three new openings are proposed to this building within the lower ground floor level.

Two are proposed on the eastern side elevation (facing Buckland Crescent). These are required to allow direct access between the classrooms and the playground area.

Elevation into which two new openings are to be opened.

The third opening is on the rear southern elevation where a double door opening is required to assist in access arrangements for the pupils.

Rear elevation where double doors are to be added.

# Lower Ground Floor Plan (EXISTING)

# Upper Ground Floor Plan (EXISTING)

6 Wrotham Business Park Barnet, Herts EN5 4SZ

t: 0208 275 1080 e: enquiries@planningconsent.com w: www.planningconsent.com Rev:

Drawing Title:
Existing Ground Floor
Plans