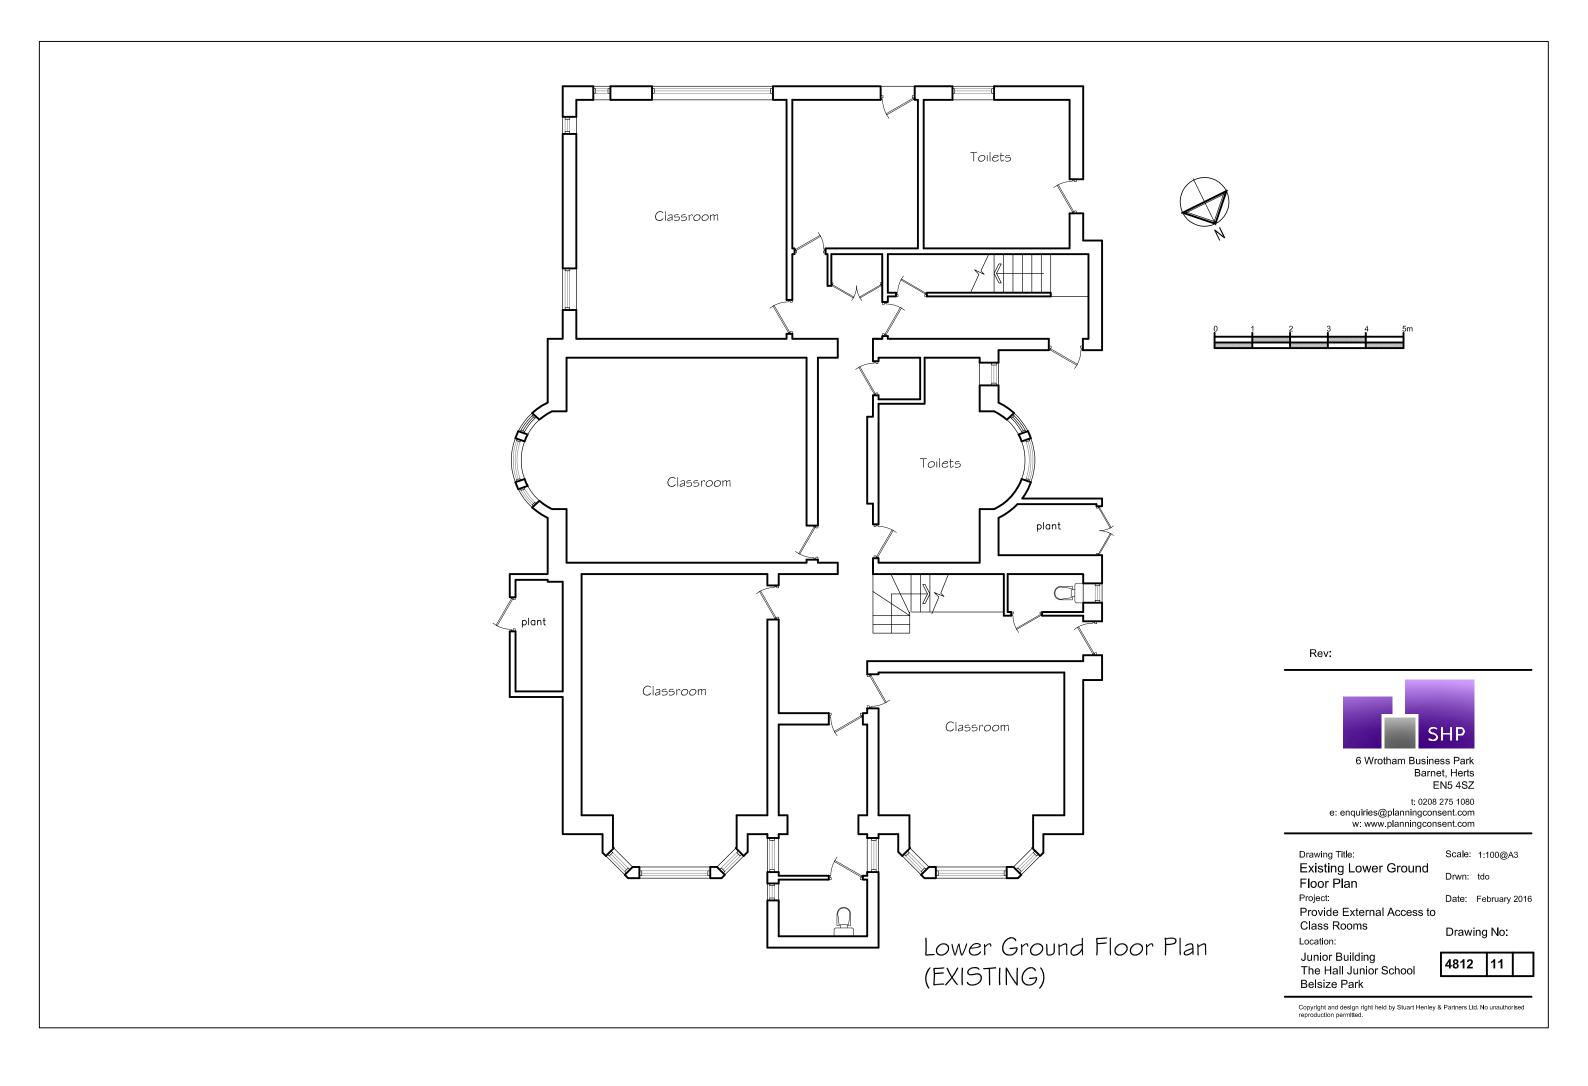

Project Extended Class Room

Terrace at rear Location: Infant Building

The Hall Junior School Belsize Park

Drawing No: 4812 04

Scale: 1:100@A3

Date: February 2016

Drwn: tdo







(EXISTING)

(EXISTING)



6 Wrotham Business Park Barnet, Herts EN5 4SZ

t: 0208 275 1080 e: enquiries@planningconsent.com w: www.planningconsent.com

Date: February 2016

Provide External Access to Class Rooms

Location:

Project

Junior Building The Hall Junior School Belsize Park

4812 13

Drawing No:



(PROPOSED)

(PROPOSED)



6 Wrotham Business Park Barnet, Herts EN5 4SZ

t: 0208 275 1080 e: enquiries@planningconsent.com w: www.planningconsent.com

Project: Date: February 2016 Provide External Access to

Class Rooms

Location:

Junior Building The Hall Junior School Belsize Park

Drawing No: 4812 14