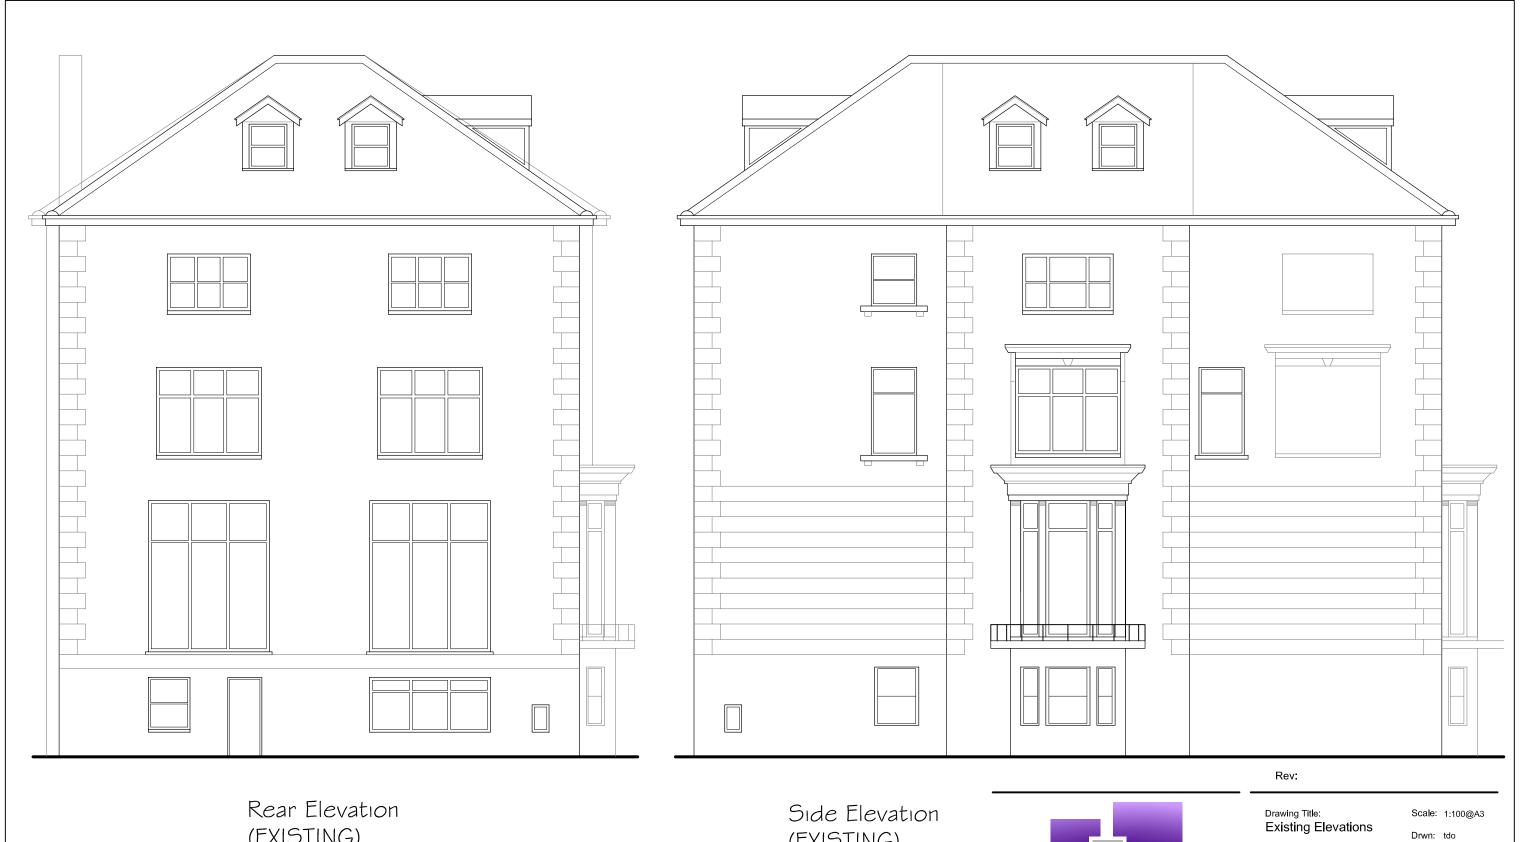

#### 4.0 INFANT SCHOOL

The photograph above shows the existing rear elevation of the Infant building with the current balcony. The scheme proposes the extension of this balcony out so that it runs in line with the furthermost point of the central addition.

The existing railings will be re-used with an additional panel added to allow for the additional projection.

Rear Elevation (EXISTING)

# Side Elevation (EXISTING)

6 Wrotham Business Park Barnet, Herts EN5 4SZ

t: 0208 275 1080 e: enquiries@planningconsent.com w: www.planningconsent.com

Drawing Title: Existing Elevations

Project: Survey

Rev:

Location: Infant Building The Hall Junior School

Belsize Park

Date: February 2016

Scale: 1:100@A3

Drwn: tdo

Drawing No:

4812 03

Existing balcony arrangement

6 Wrotham Business Park Barnet, Herts EN5 4SZ

Existing balcony railings to be re-used.

t: 0208 275 1080 e: enquiries@planningconsent.com w: www.planningconsent.com Rev:

Drawing Title:
Proposed Elevations