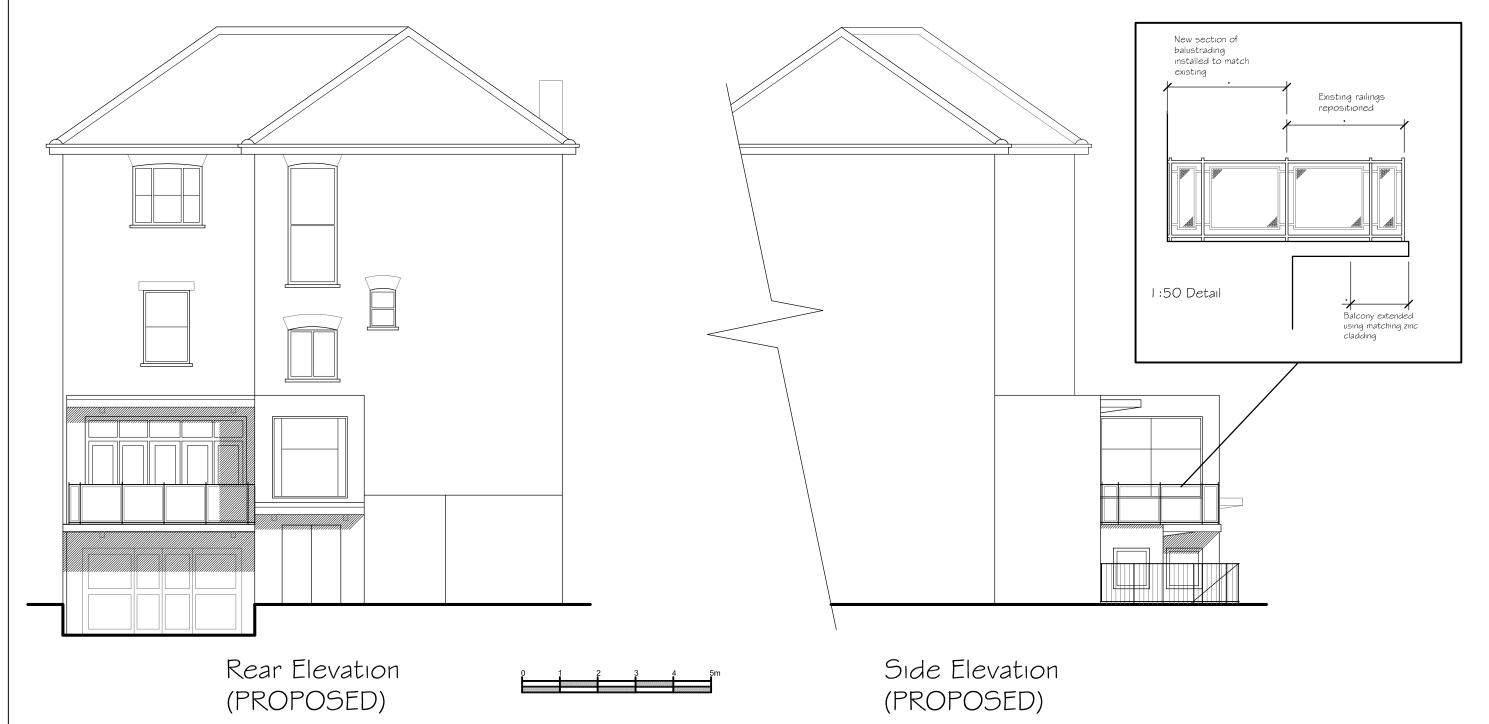

#### 4.0 INFANT SCHOOL

The photograph above shows the existing rear elevation of the Infant building with the current balcony. The scheme proposes the extension of this balcony out so that it runs in line with the furthermost point of the central addition.

The existing railings will be re-used with an additional panel added to allow for the additional projection.

6 Wrotham Business Park Barnet, Herts EN5 4SZ

Existing balcony railings to be re-used.

t: 0208 275 1080 e: enquiries@planningconsent.com w: www.planningconsent.com Rev:

Drawing Title:
Proposed Elevations

Project: Extended Class Room

Terrace at rear Location:

Infant Building The Hall Junior School Belsize Park Scale: 1:100@A3

Drwn: tdo

Date: February 2016

Drawing No:

4812 05