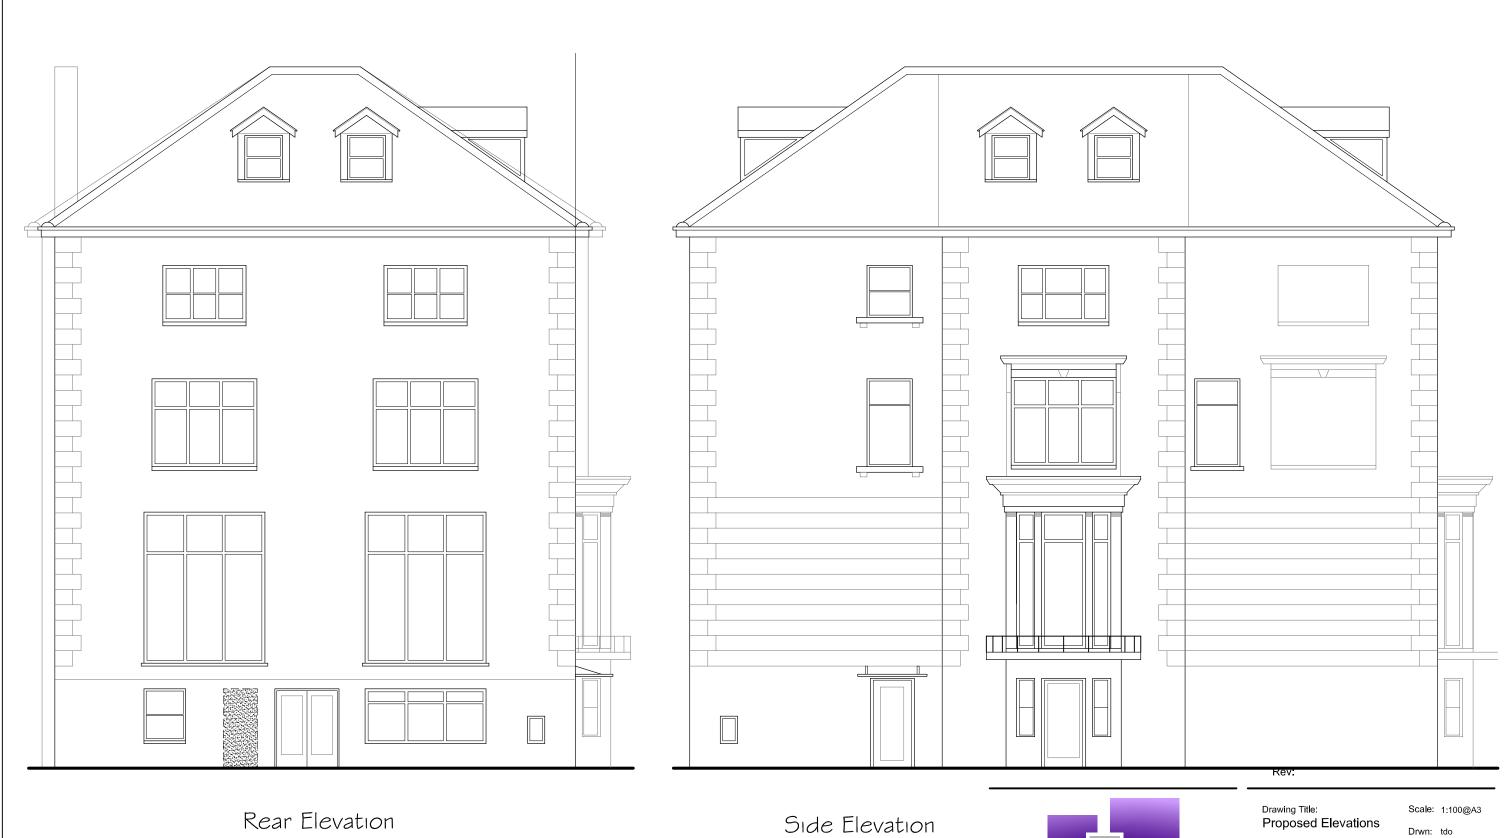

#### 4.0 INFANT SCHOOL

The photograph above shows the existing rear elevation of the Infant building with the current balcony. The scheme proposes the extension of this balcony out so that it runs in line with the furthermost point of the central addition.

The existing railings will be re-used with an additional panel added to allow for the additional projection.

6 Wrotham Business Park Barnet, Herts EN5 4SZ

Existing balcony railings to be re-used.

t: 0208 275 1080 e: enquiries@planningconsent.com w: www.planningconsent.com Rev:

Drawing Title:
Proposed Elevations

Project: Extended Class Room

Terrace at rear Location:

Infant Building The Hall Junior School Belsize Park Scale: 1:100@A3

Drwn: tdo

Date: February 2016

Drawing No:

4812 05