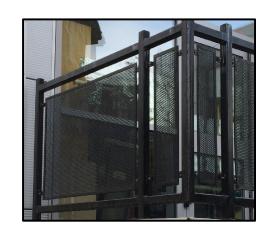

The existing railings will be re-used with an additional panel added to allow for the additional projection.

6 Wrotham Business Park Barnet, Herts EN5 4SZ

Existing balcony railings to be re-used.

t: 0208 275 1080 e: enquiries@planningconsent.com w: www.planningconsent.com Rev:

Drawing Title:
Proposed Elevations