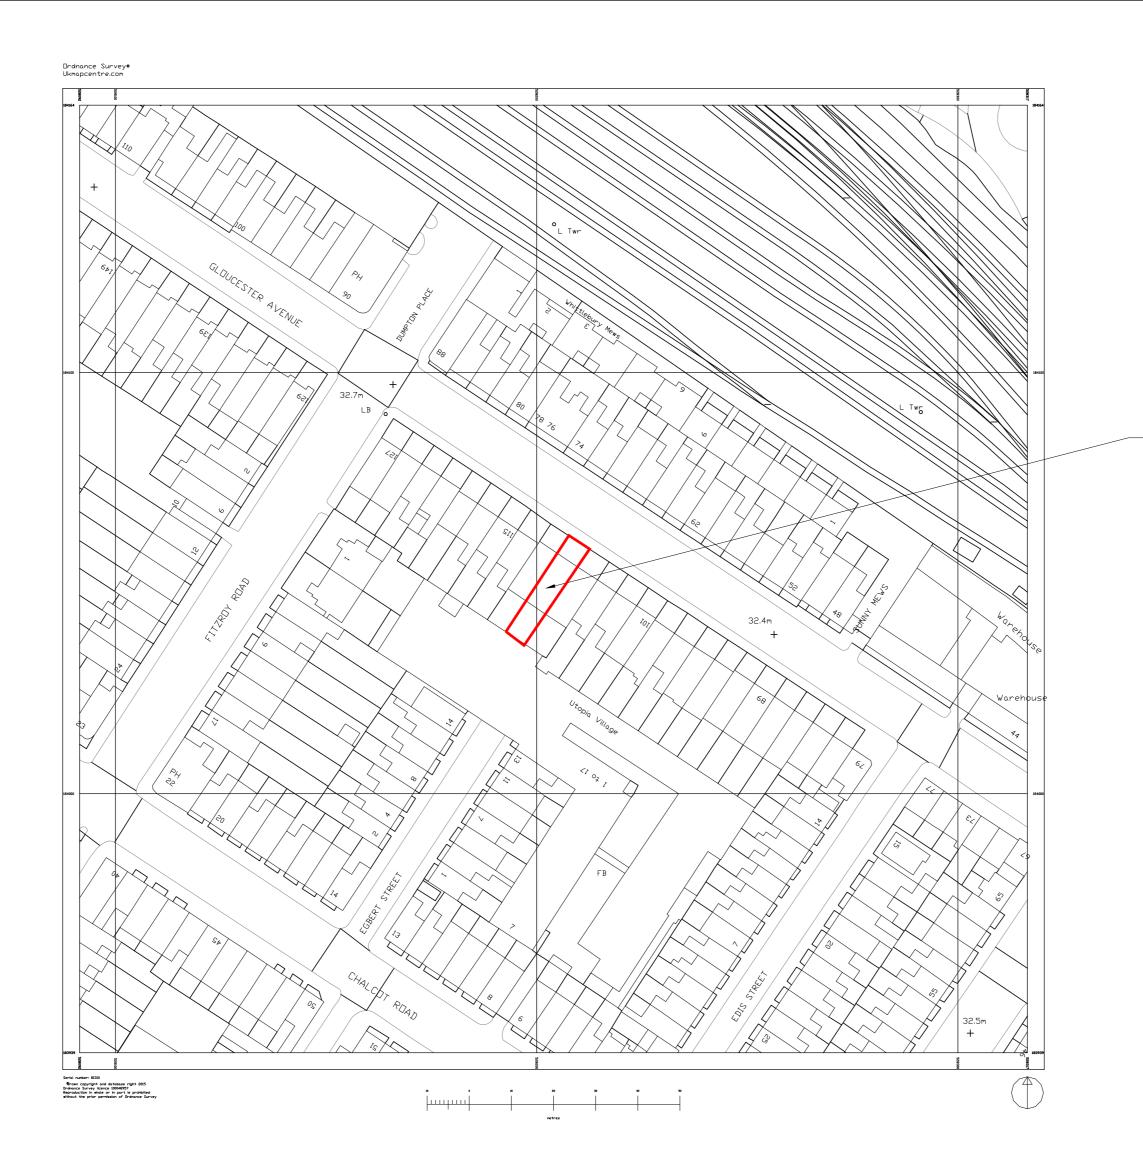

|   |      |       |      |       |      | STATUS:  | AS EXISTING DRAWINGS |
|---|------|-------|------|-------|------|----------|----------------------|
| C | Chk: | Date: | Rev: | Note: | Chk: | TITLE:   | SITE LOCATION PLAN   |
|   |      |       |      |       |      | SCALE:   | 1:1250 AT A3         |
|   |      |       |      |       |      | DWG. NO: | AL(0)000             |
|   |      |       |      |       |      |          |                      |

- Site Location

|        | REVISIONS: |      |       |      |       |      |       |      | STATUS:  | AS EXISTING DRAWINGS    |      |
|--------|------------|------|-------|------|-------|------|-------|------|----------|-------------------------|------|
| Vionuo | Date:      | Rev: | Note: | Chk: | Date: | Rev: | Note: | Chk: | TITLE:   | LOWER GROUND FLOOR PLAN |      |
| Avenue |            |      |       |      |       |      |       |      | SCALE:   | 1:50 AT A2              | REV: |
| B      |            |      |       |      |       |      |       |      | DWG. NO: |                         |      |
|        |            |      |       |      |       |      |       |      | 2        | EX(0)001                |      |