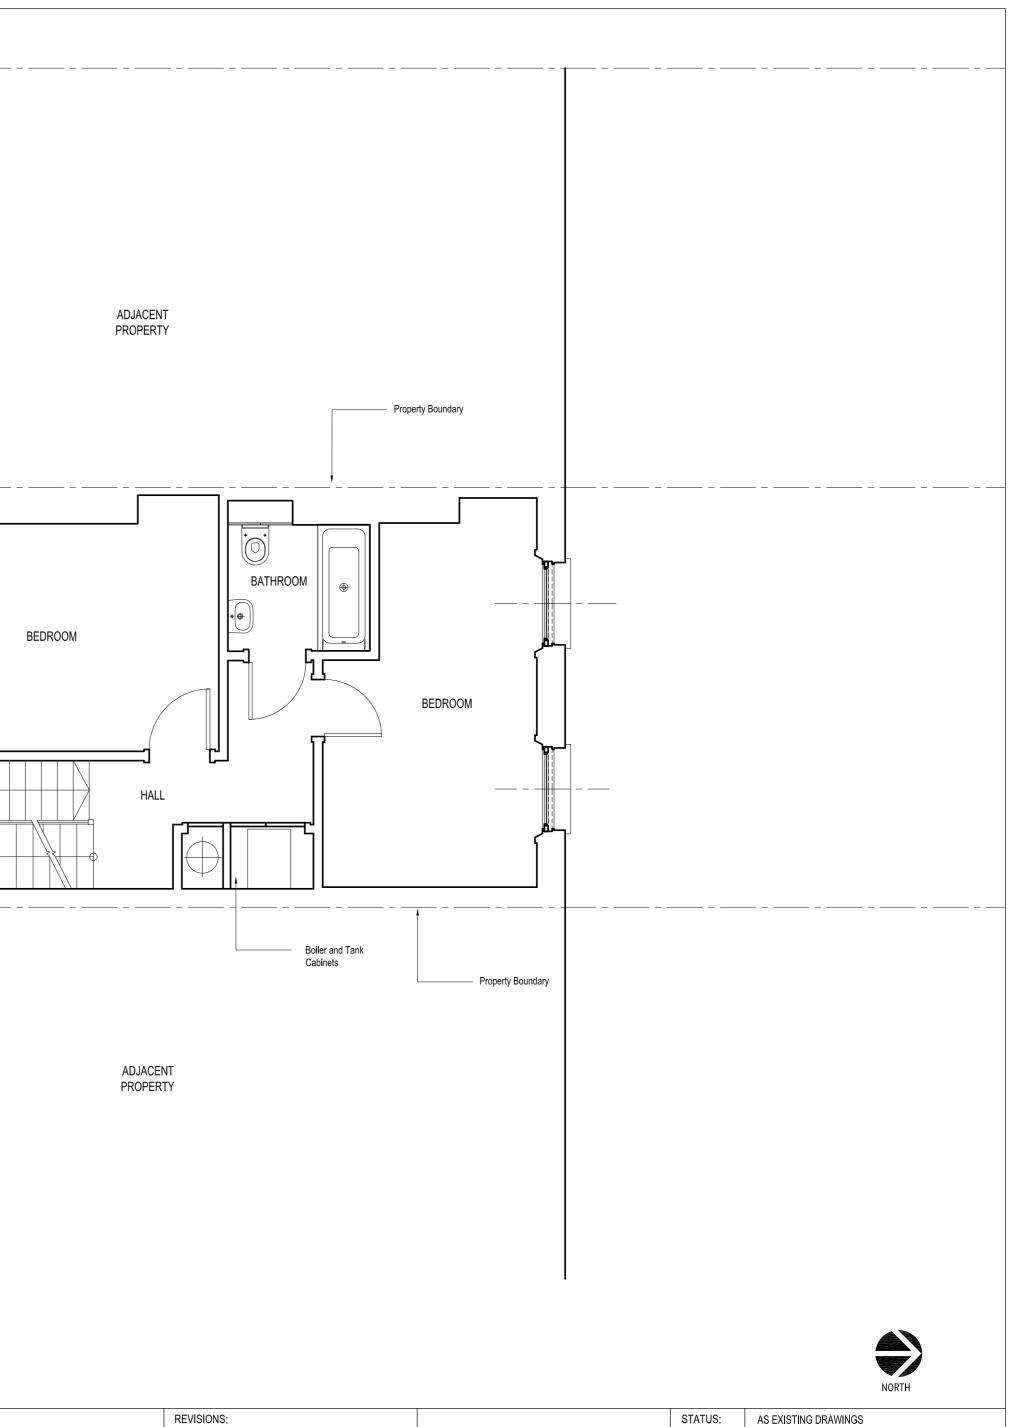

|       | REVISIO | ONS: |       |      |       |      |       |      | STATUS:  | AS EXISTING DRAWINGS |      |
|-------|---------|------|-------|------|-------|------|-------|------|----------|----------------------|------|
| VODUO | Date:   | Rev: | Note: | Chk: | Date: | Rev: | Note: | Chk: | TITLE:   | SECOND FLOOR PLAN    |      |
| venue |         |      |       |      |       |      |       |      | SCALE:   | 1:50 AT A2           | REV: |
| 5     |         |      |       |      |       |      |       |      | DWG. NO: | EX(0)004             |      |
|       |         |      |       |      |       |      |       |      |          |                      |      |