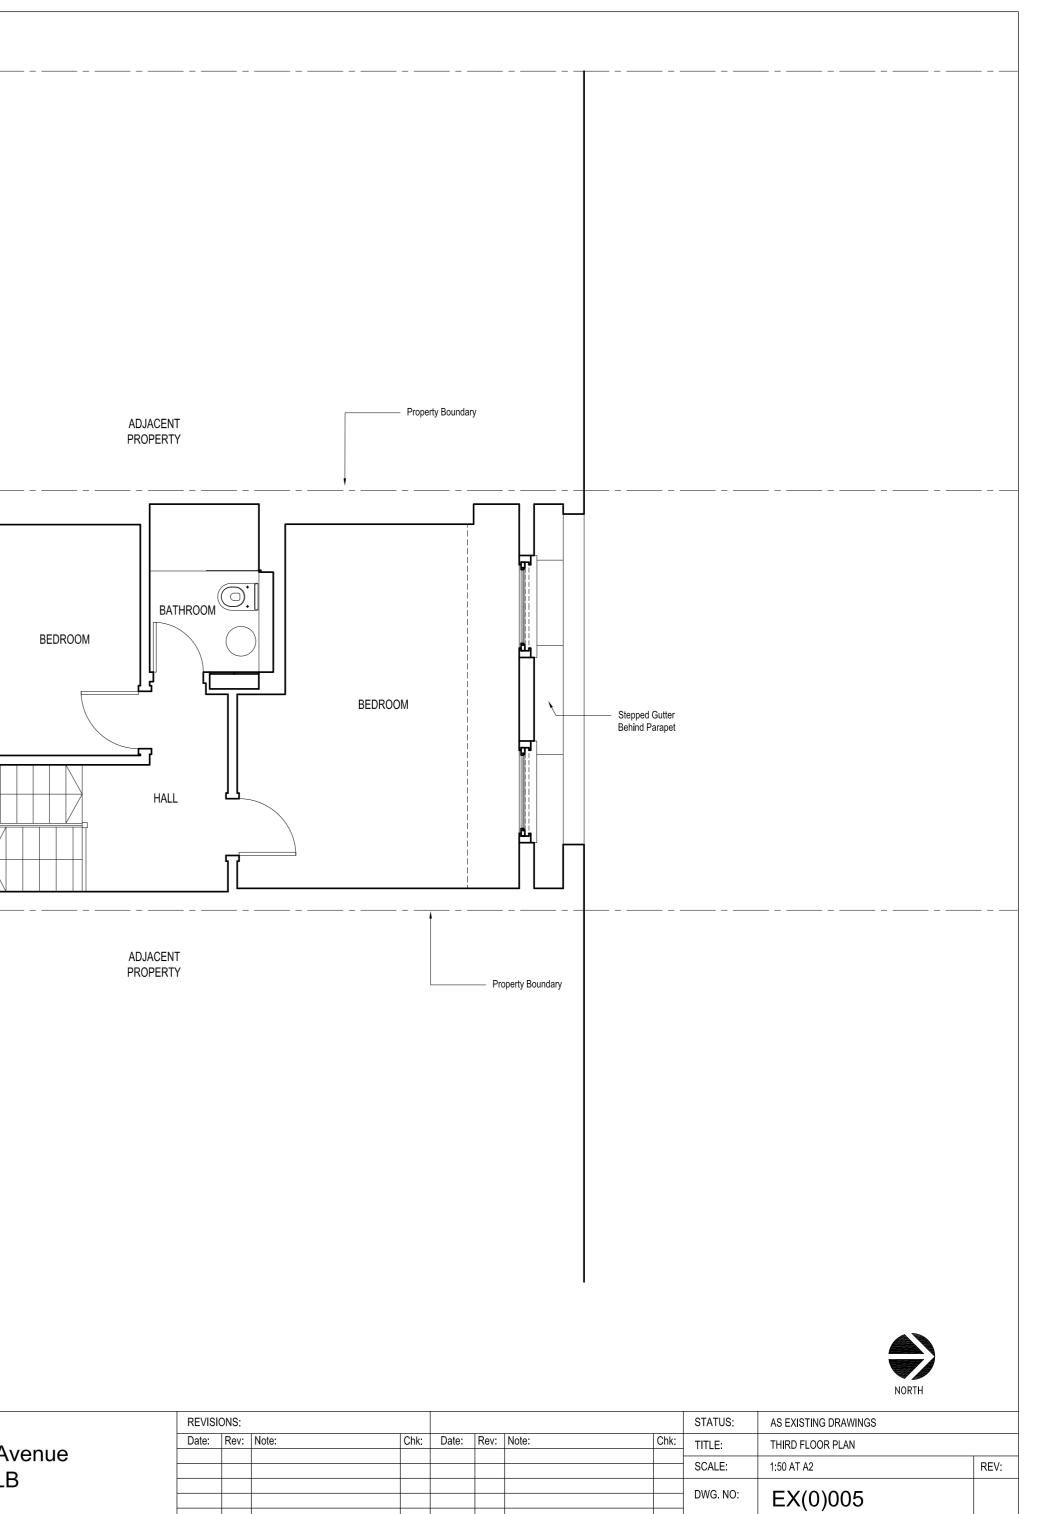

| MANICA AF<br>Unit F. | NICA<br>RCHITECTURE UK<br>Flat Iron Yard,<br>set, London, SE1 1ES<br>(0)207 147 1852<br>caarchitecture.com |       |      | PROJECT:<br>109 Glou<br>London, I | cester Av<br>NW1 8LE |
|----------------------|------------------------------------------------------------------------------------------------------------|-------|------|-----------------------------------|----------------------|
|                      | METERS                                                                                                     | <br>5 |      |                                   |                      |
|                      |                                                                                                            |       |      |                                   |                      |
|                      |                                                                                                            |       |      |                                   |                      |
|                      |                                                                                                            | <br>  | <br> |                                   |                      |
|                      |                                                                                                            |       |      |                                   |                      |
|                      |                                                                                                            | <br>  | <br> |                                   |                      |
|                      |                                                                                                            |       |      |                                   |                      |
|                      |                                                                                                            |       |      |                                   |                      |
|                      |                                                                                                            | <br>  | <br> |                                   |                      |