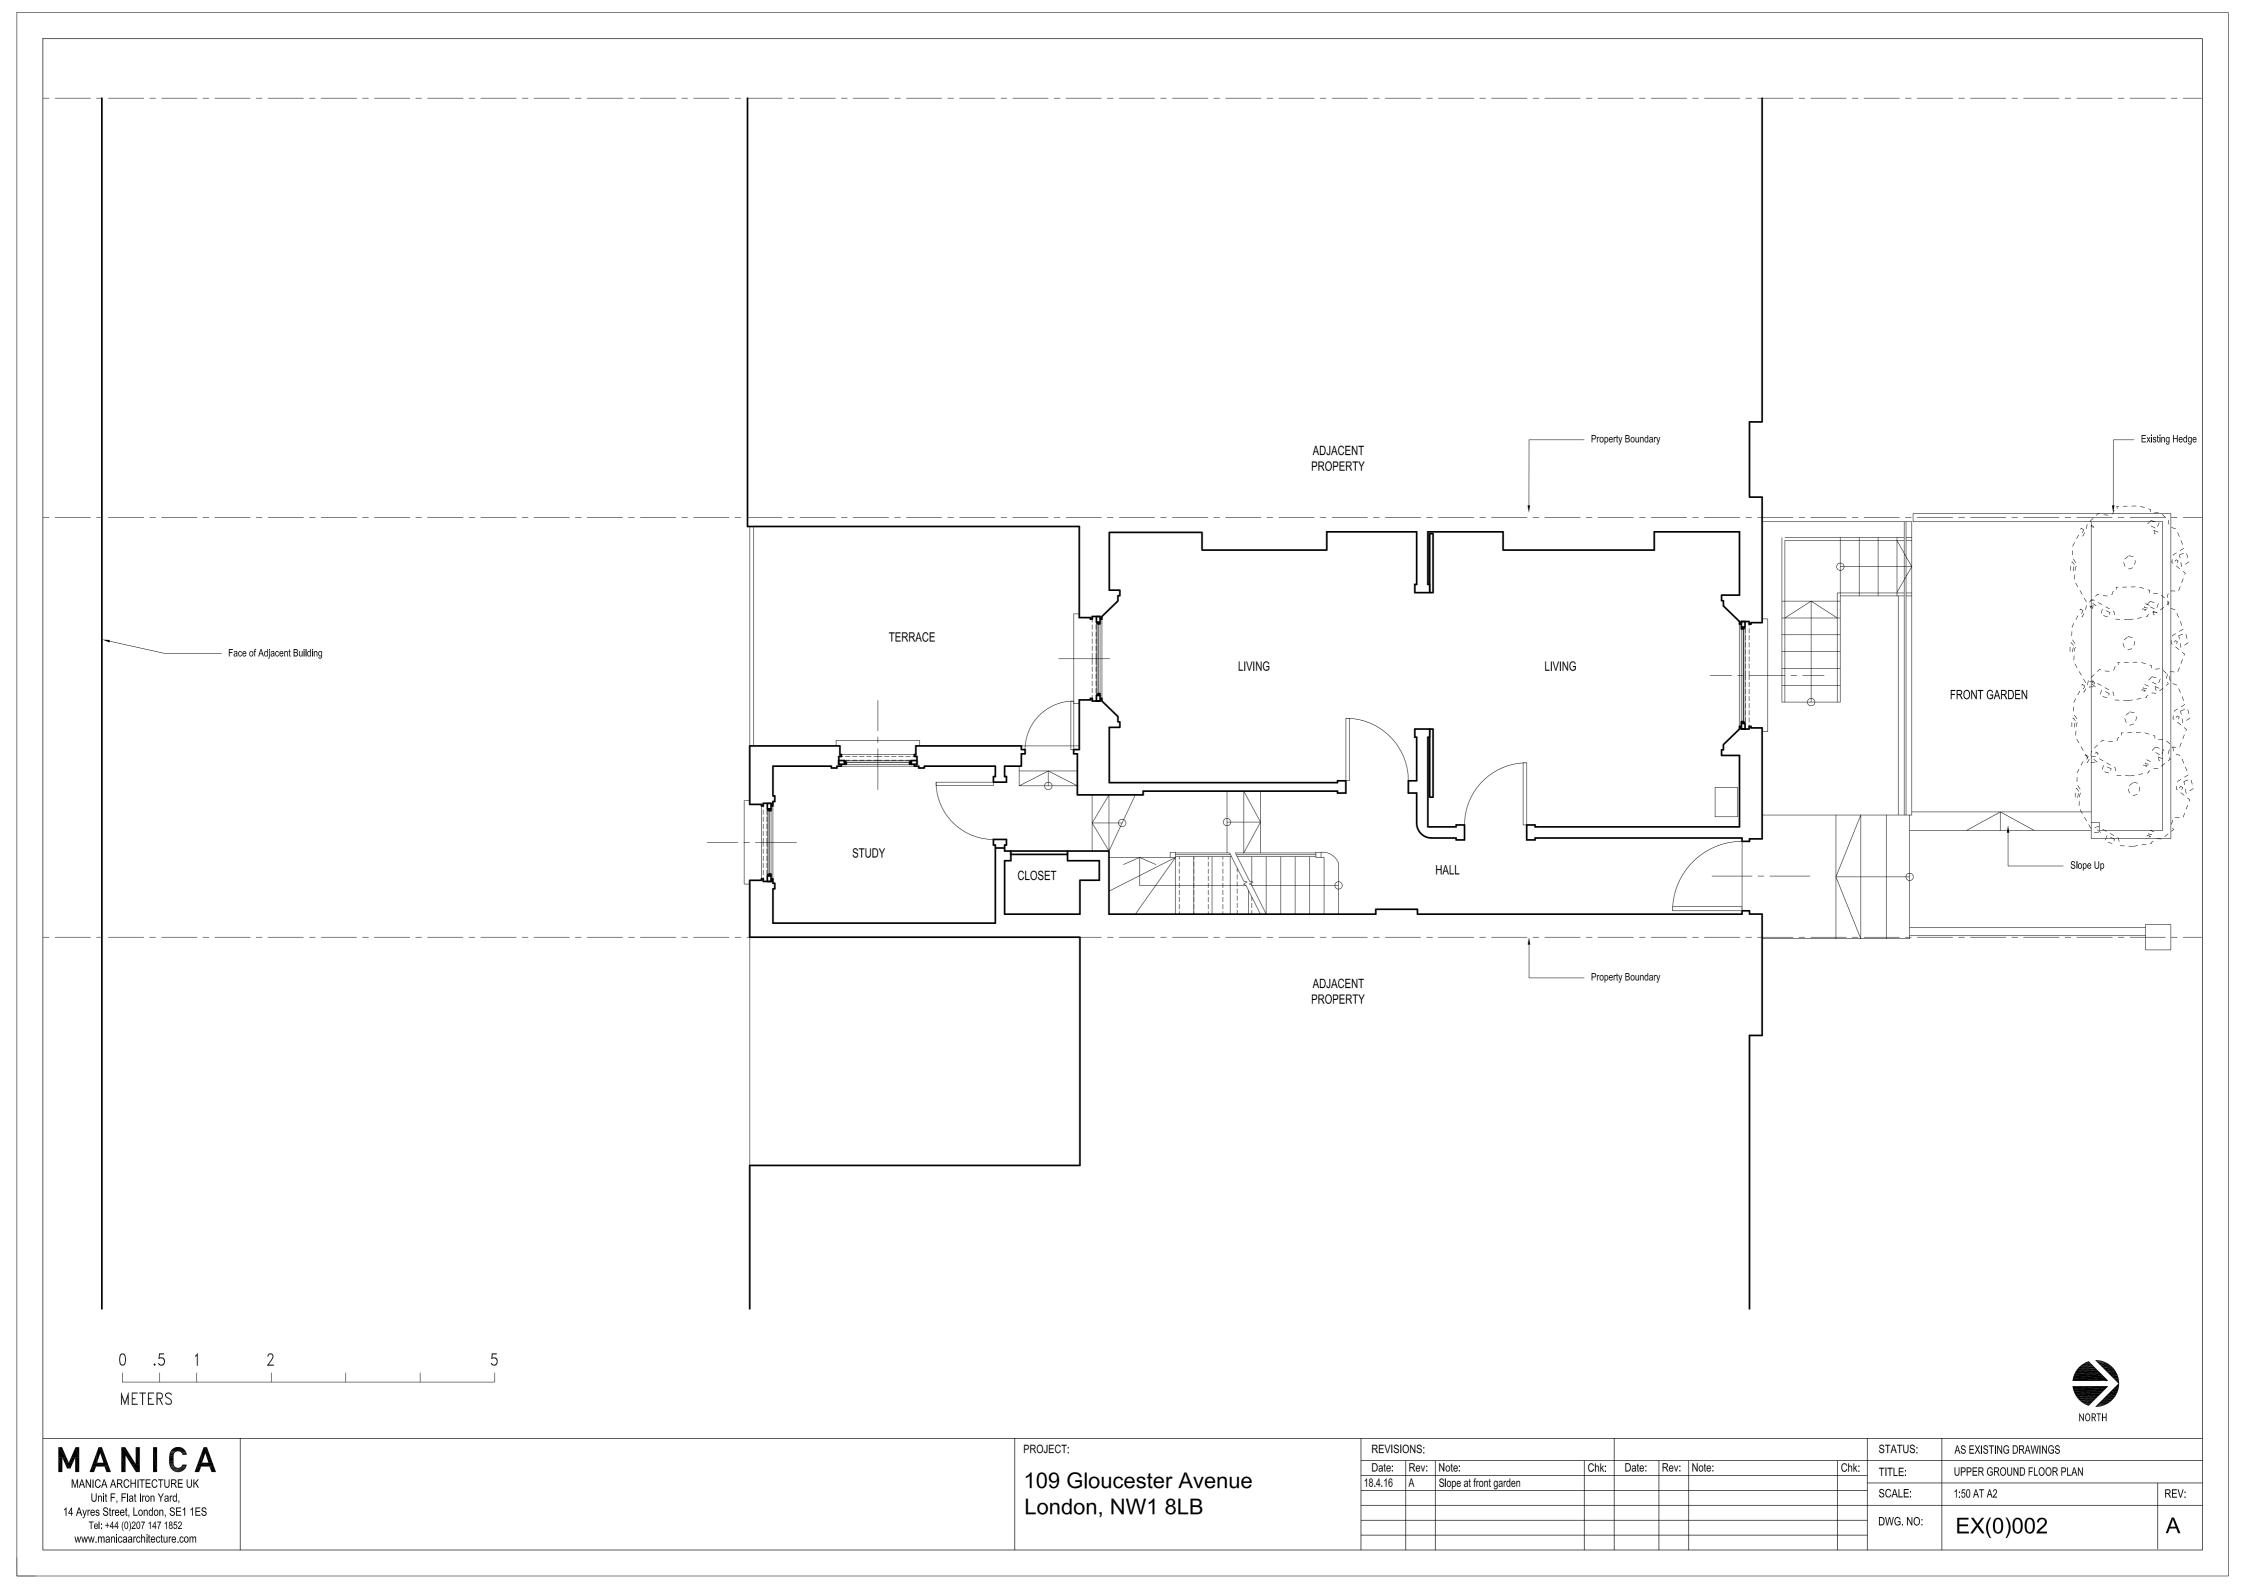

| MANICA AF<br>Unit F. | NICA<br>RCHITECTURE UK<br>Flat Iron Yard,<br>set, London, SE1 1ES<br>(0)207 147 1852<br>caarchitecture.com |       |      | PROJECT:<br>109 Glou<br>London, I | cester Av<br>NW1 8LE |
|----------------------|------------------------------------------------------------------------------------------------------------|-------|------|-----------------------------------|----------------------|
|                      | METERS                                                                                                     | <br>5 |      |                                   |                      |
|                      |                                                                                                            |       |      |                                   |                      |
|                      |                                                                                                            |       |      |                                   |                      |
|                      |                                                                                                            | <br>  | <br> |                                   |                      |
|                      |                                                                                                            |       |      |                                   |                      |
|                      |                                                                                                            | <br>  | <br> |                                   |                      |
|                      |                                                                                                            |       |      |                                   |                      |
|                      |                                                                                                            |       |      |                                   |                      |
|                      |                                                                                                            | <br>  | <br> |                                   |                      |