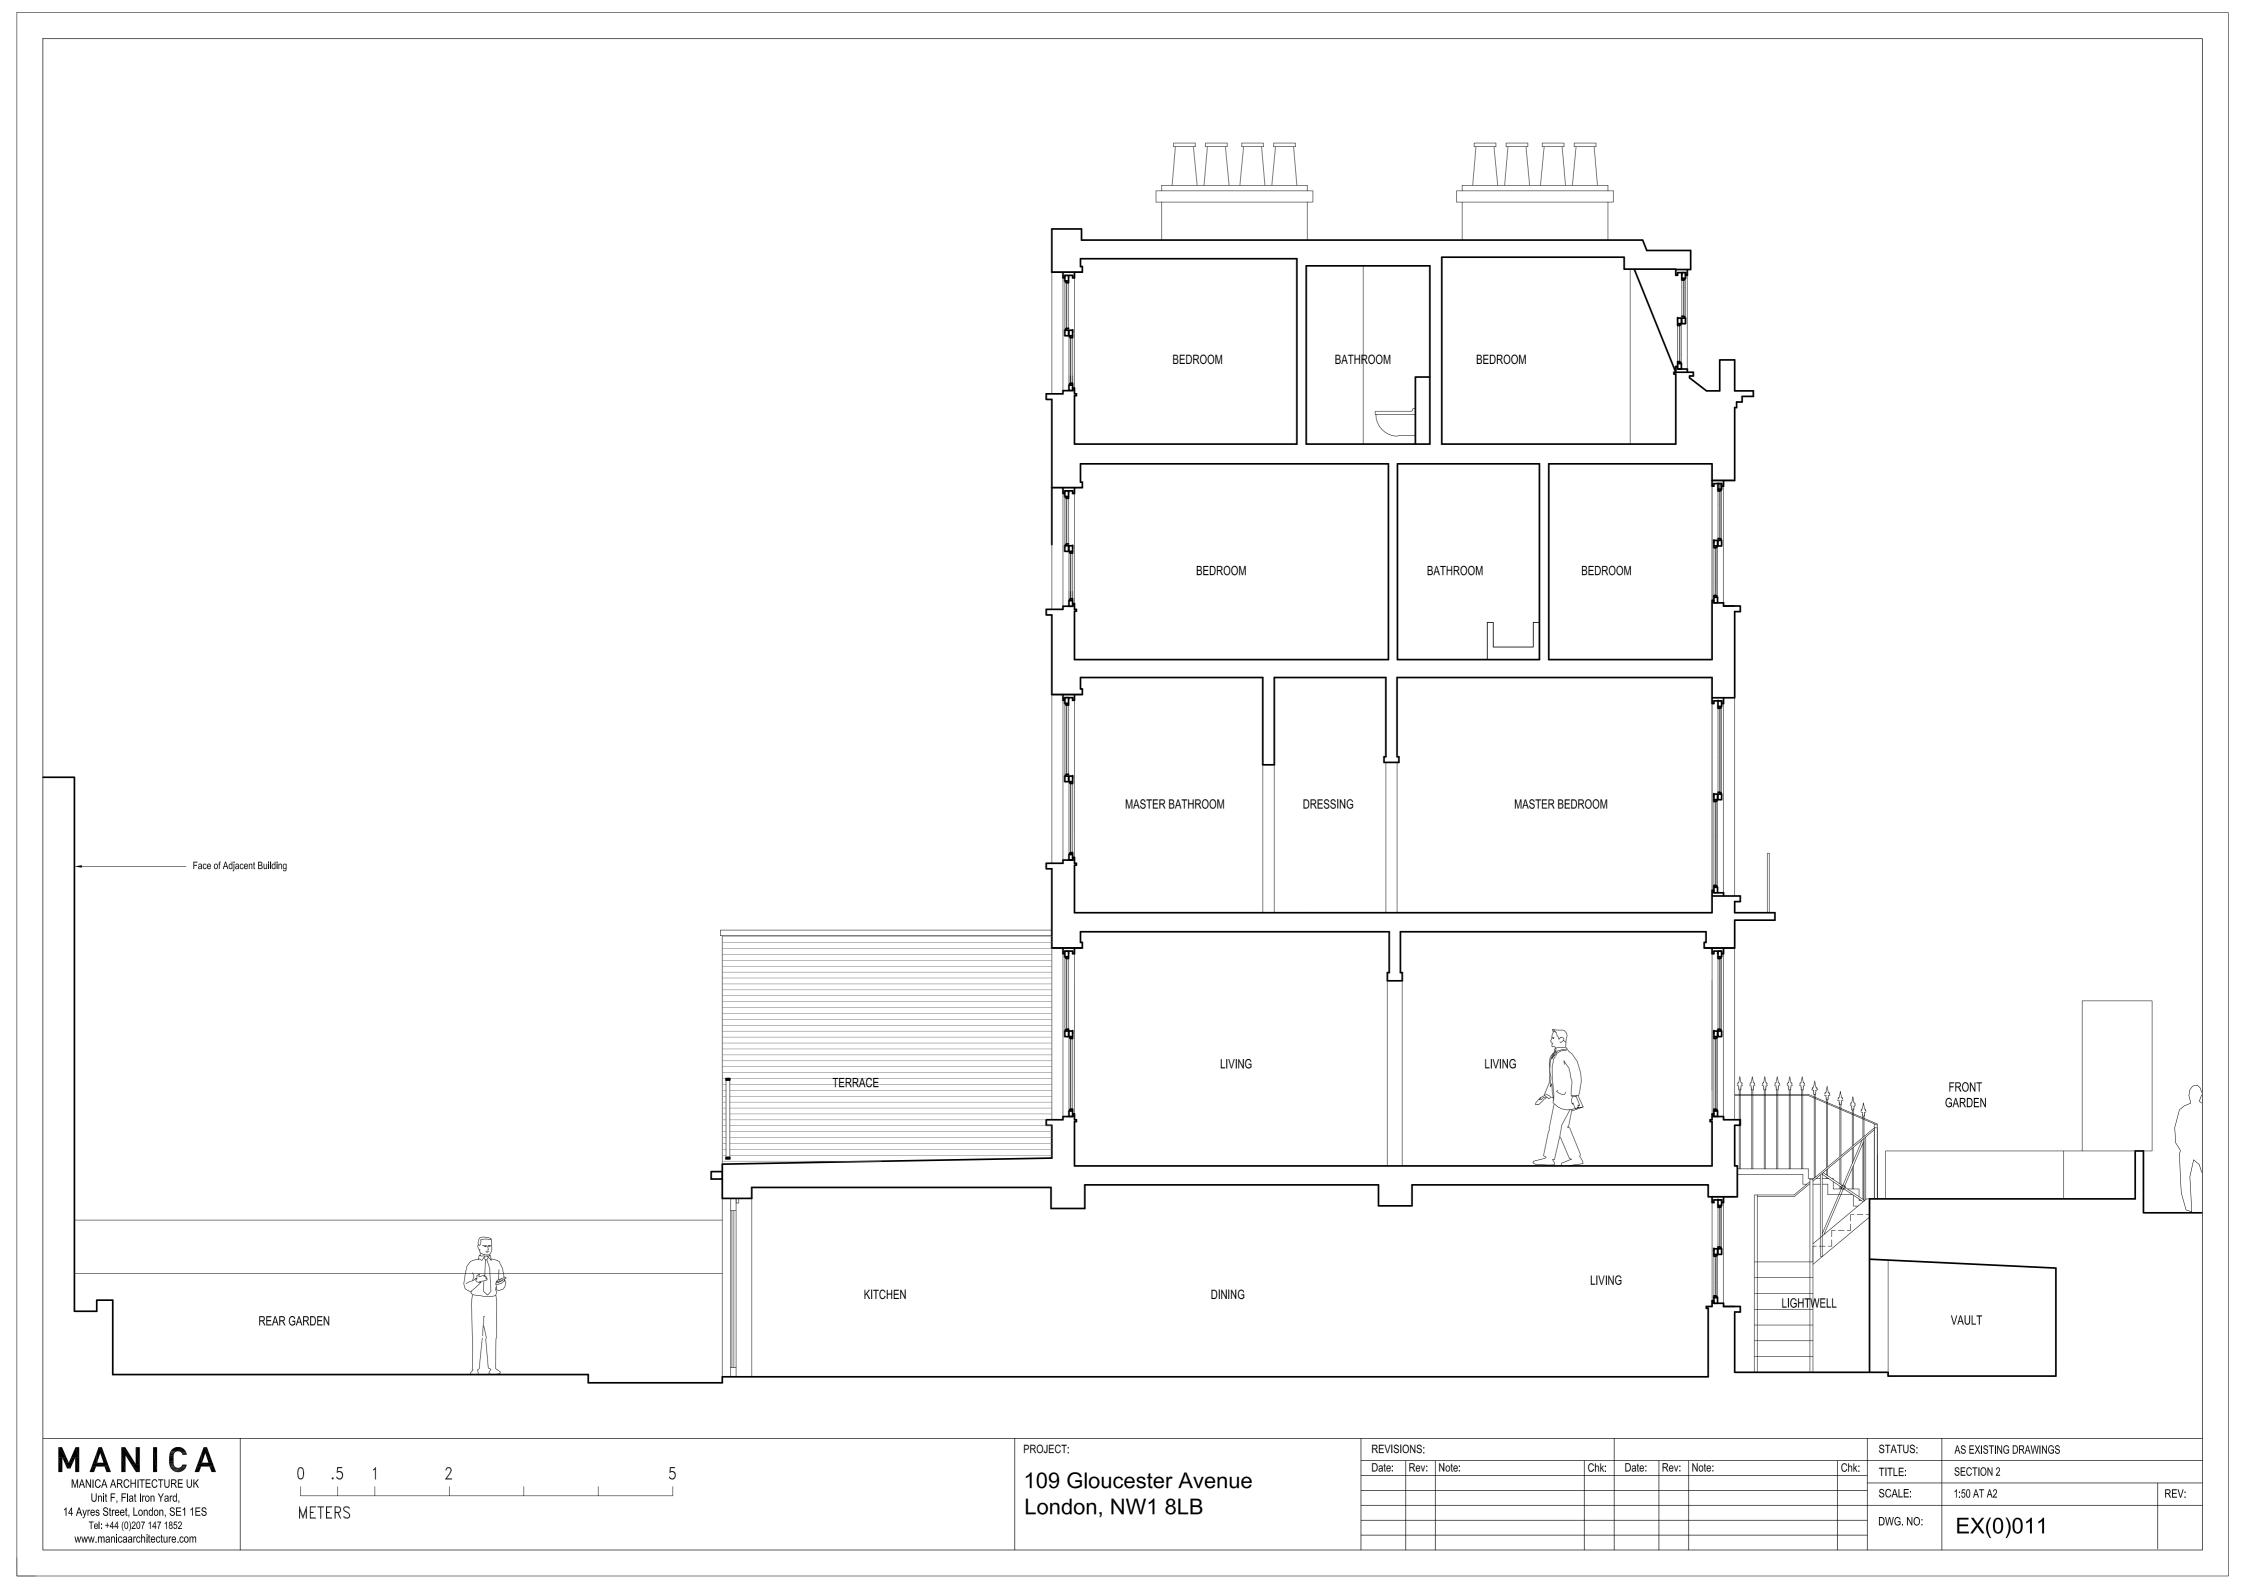

|   |   |      |                              |  |
|                          |   |   | <br> |                              |  |
|                          |   |   |      |                              |  |
|                          |   |   |      | Existing Flat<br>Roof Finish |  |
|                          |   |   |      |                              |  |
|                          |   |   | <br> |                              |  |
|                          |   |   |      |                              |  |
|                          |   |   |      |                              |  |
|                          |   |   | <br> |                              |  |
|                          |   |   |      |                              |  |



. .

DWG. NO:

EX(0)006