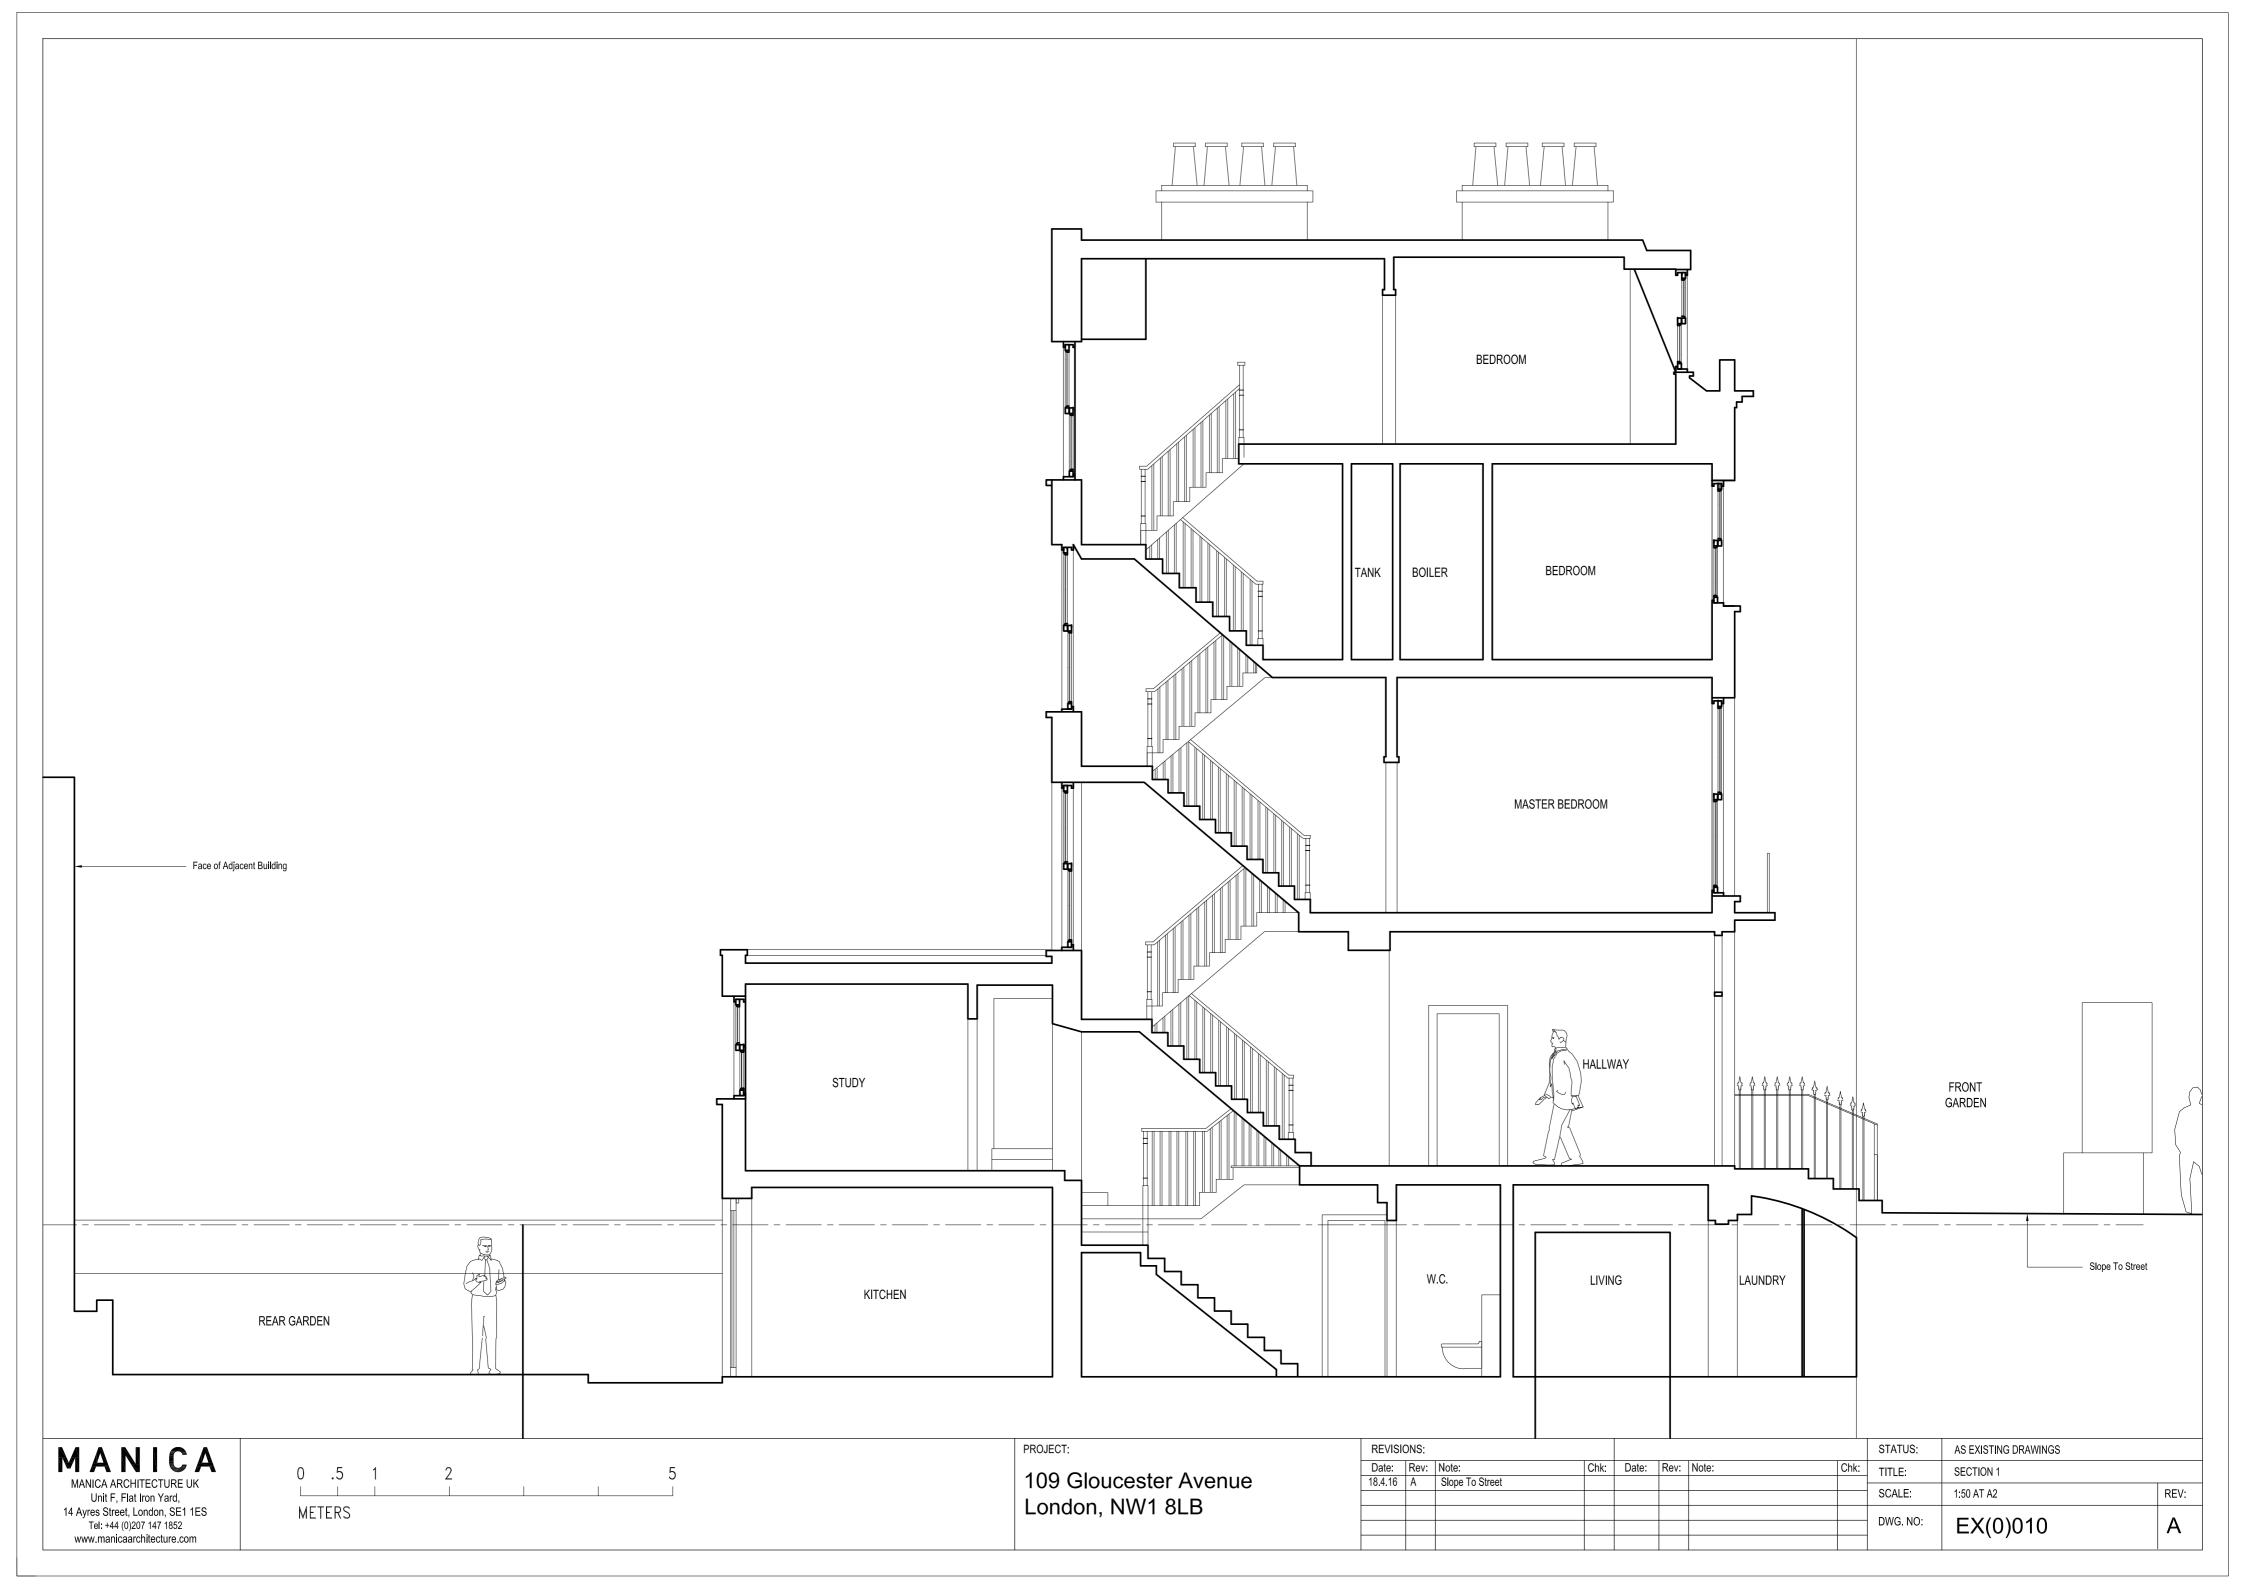

|   |   |      |                              |  |
|                          |   |   | <br> |                              |  |
|                          |   |   |      |                              |  |
|                          |   |   |      | Existing Flat<br>Roof Finish |  |
|                          |   |   |      |                              |  |
|                          |   |   | <br> |                              |  |
|                          |   |   |      |                              |  |
|                          |   |   |      |                              |  |
|                          |   |   | <br> |                              |  |
|                          |   |   |      |                              |  |



. .

DWG. NO:

EX(0)006