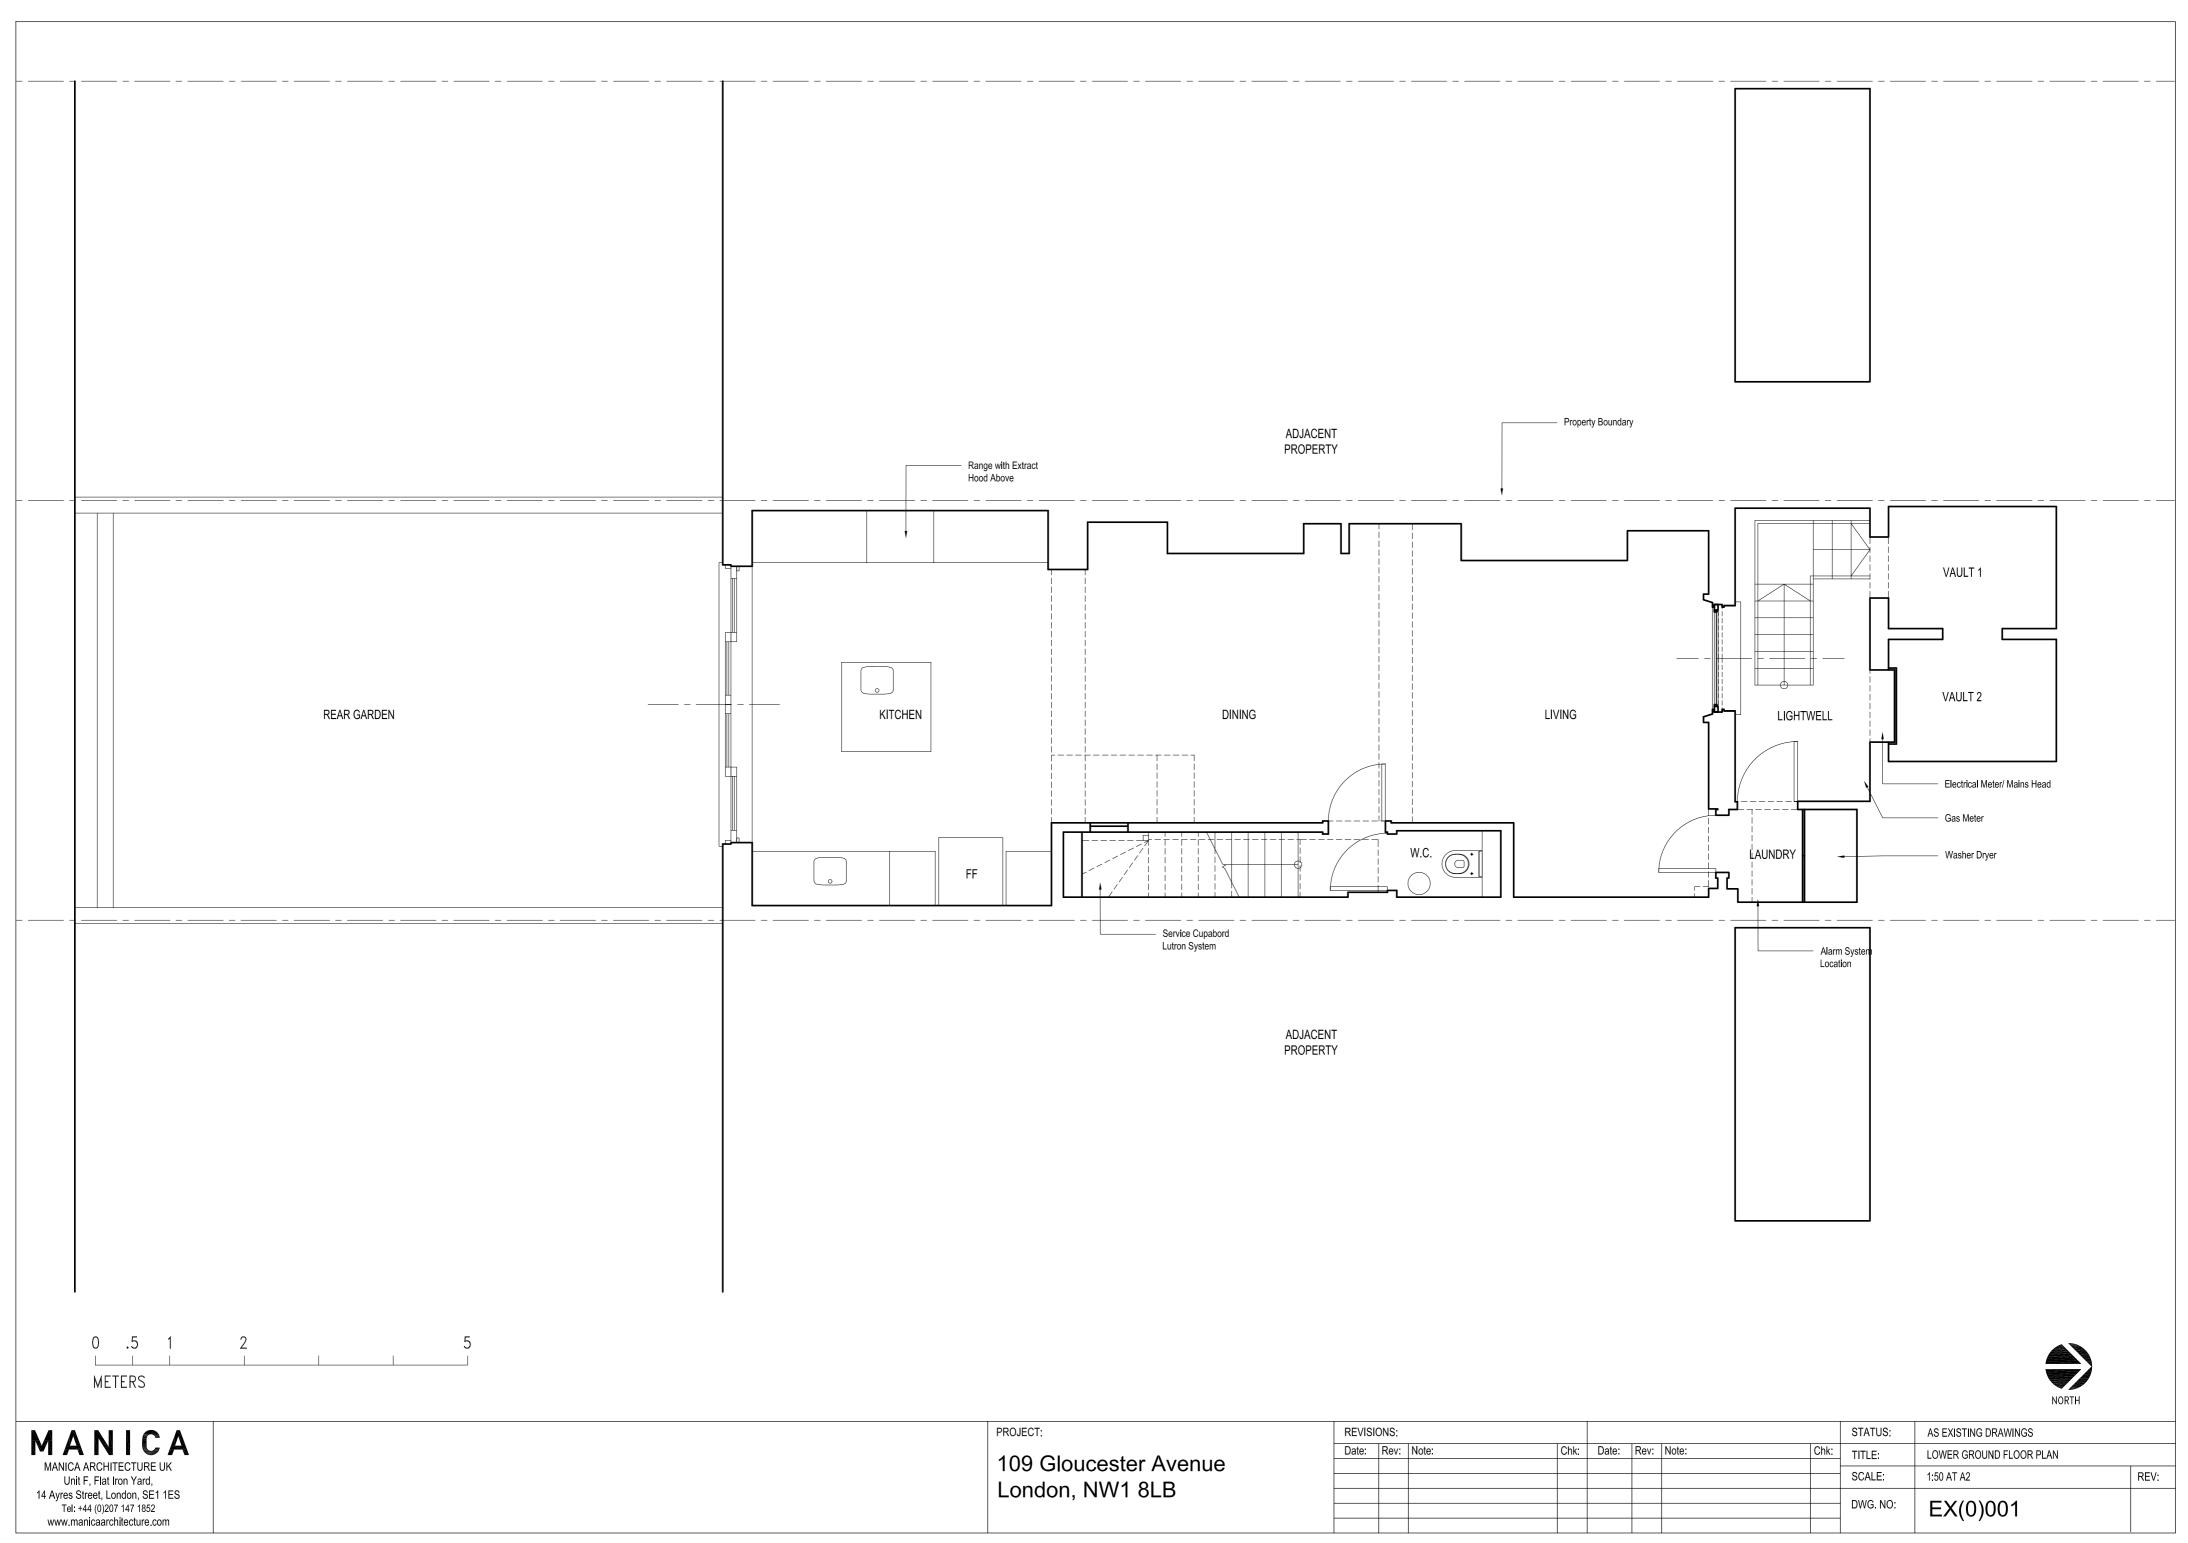

- Site Location

|        | REVISIONS: |      |       |      |       |      |       |      | STATUS:  | AS EXISTING DRAWINGS    |      |
|--------|------------|------|-------|------|-------|------|-------|------|----------|-------------------------|------|
| Vionuo | Date:      | Rev: | Note: | Chk: | Date: | Rev: | Note: | Chk: | TITLE:   | LOWER GROUND FLOOR PLAN |      |
| Avenue |            |      |       |      |       |      |       |      | SCALE:   | 1:50 AT A2              | REV: |
| B      |            |      |       |      |       |      |       |      | DWG. NO: |                         |      |
|        |            |      |       |      |       |      |       |      | 2        | EX(0)001                |      |