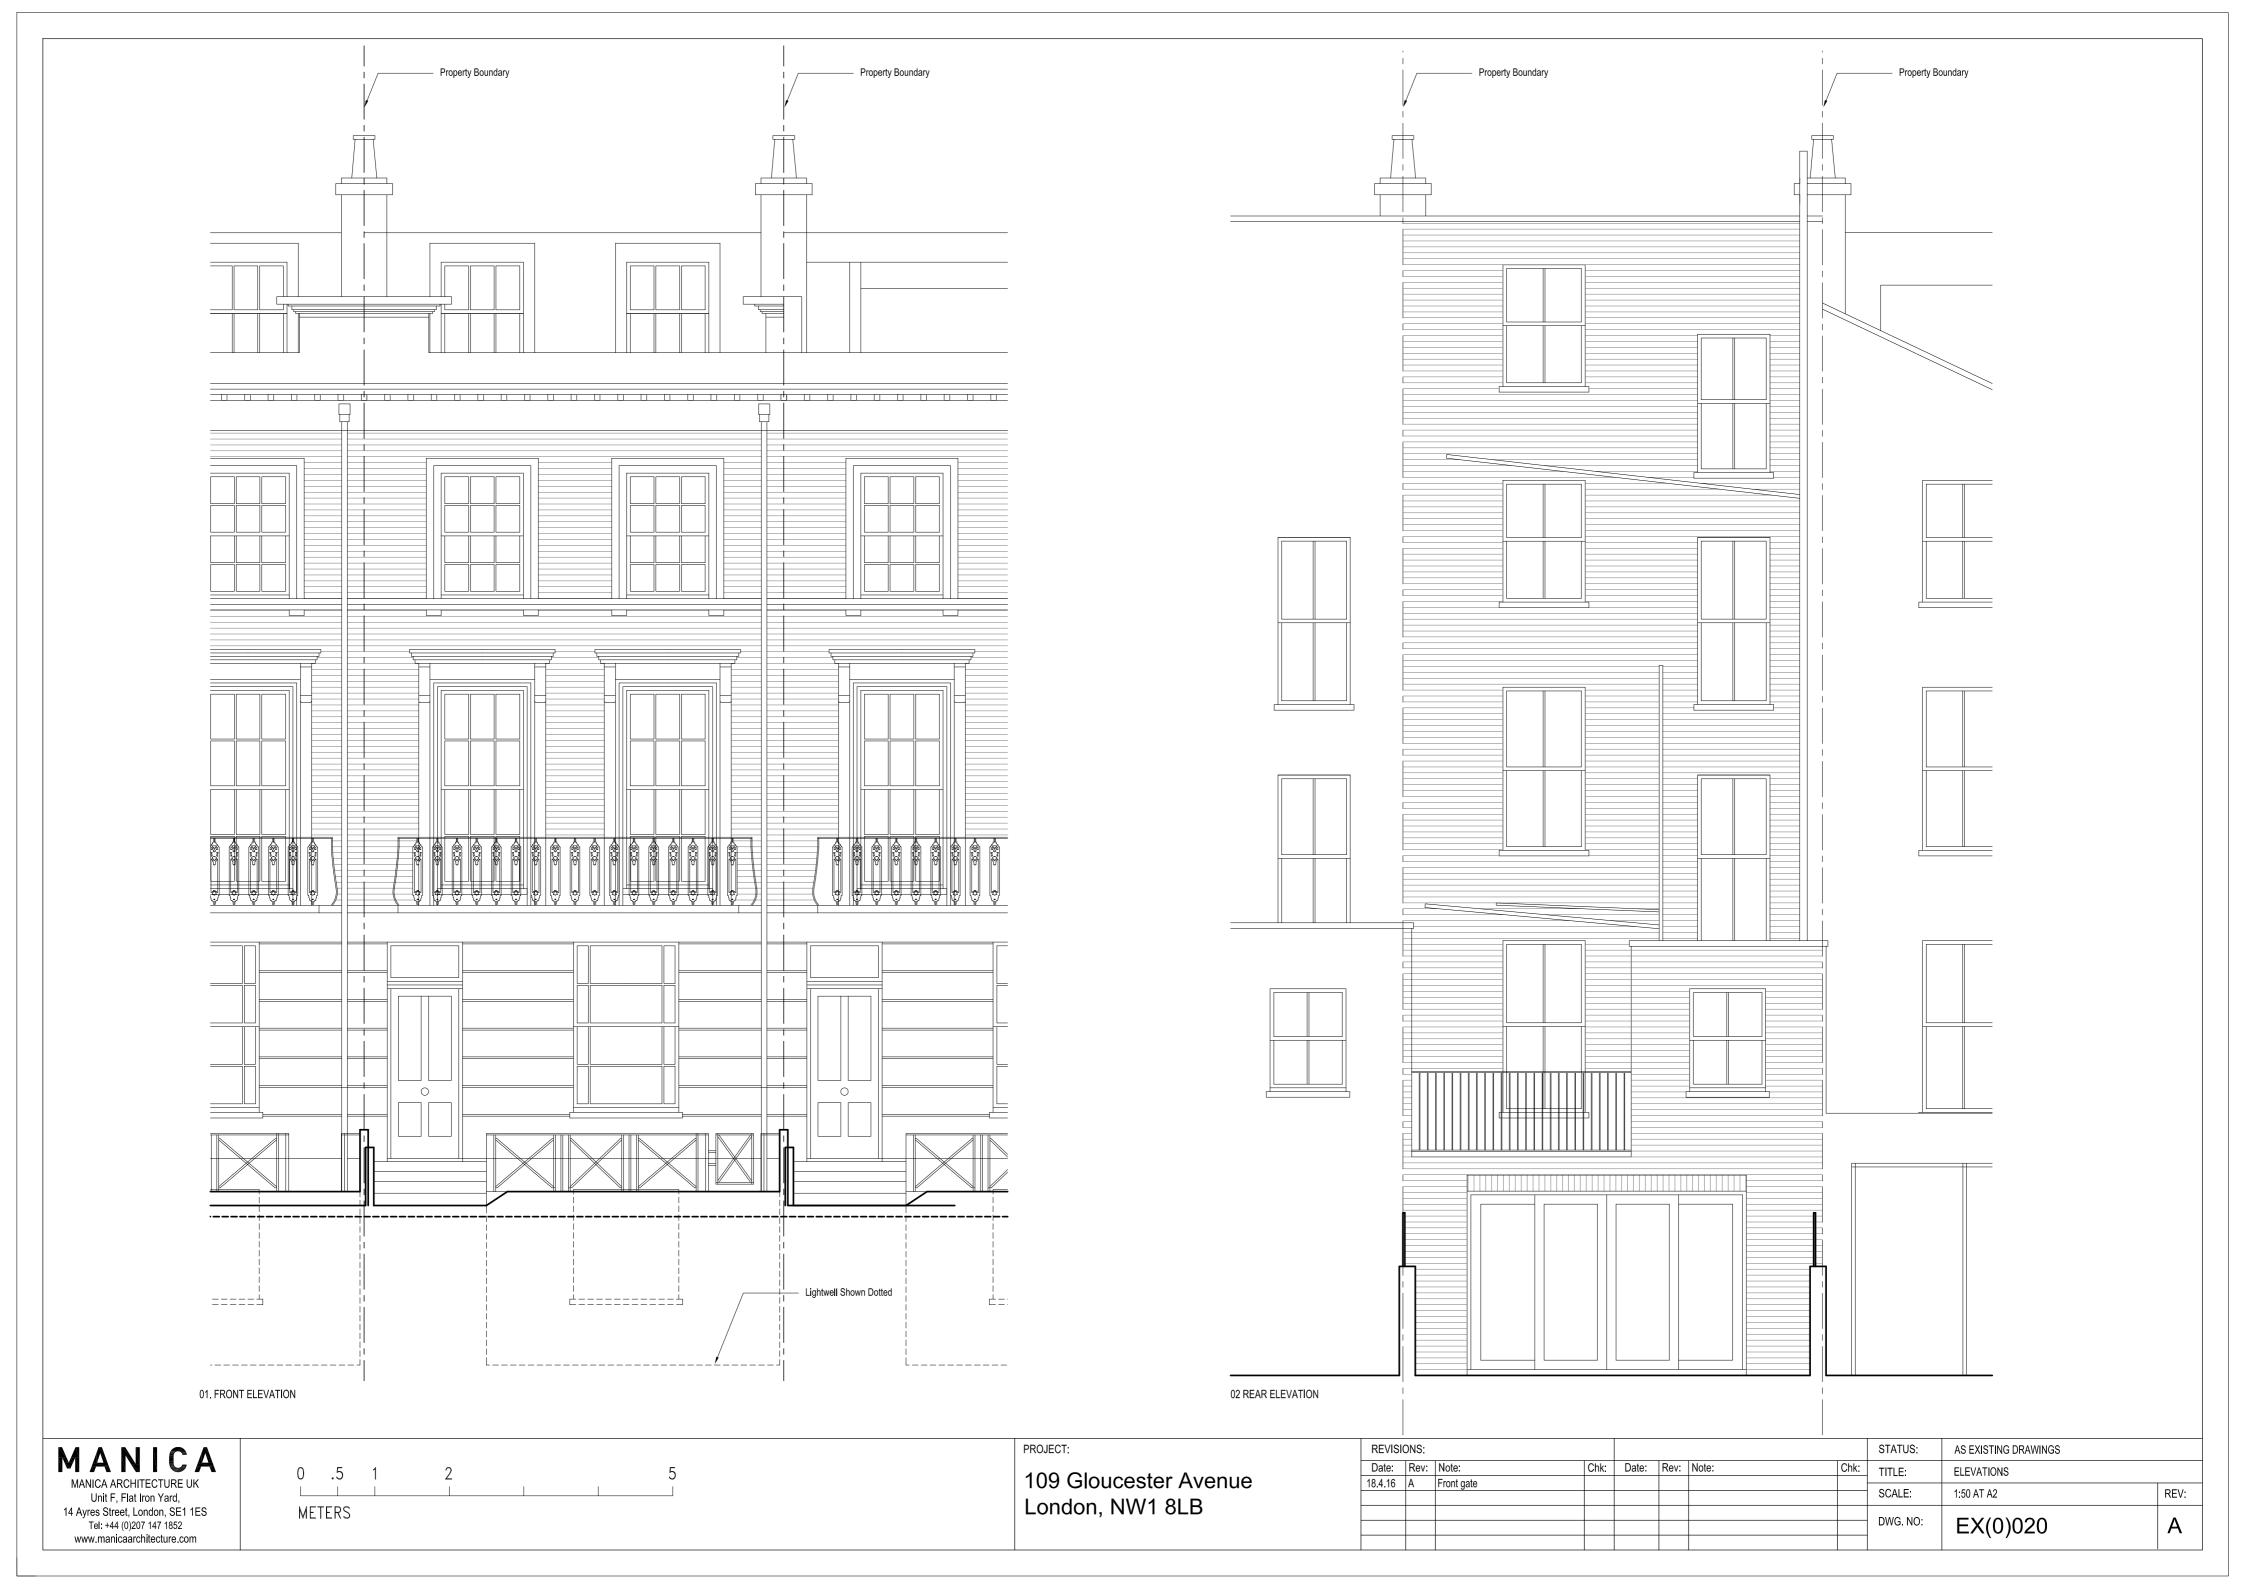

\_\_\_\_\_I

| .5 1 2<br>I I I I<br>ERS | I | 5 |      | PROJECT:                     |  |
|--------------------------|---|---|------|------------------------------|--|
|                          |   |   |      |                              |  |
|                          |   |   |      |                              |  |
|                          |   |   |      |                              |  |
|                          |   |   |      |                              |  |
|                          |   |   | <br> |                              |  |
|                          |   |   |      |                              |  |
|                          |   |   |      | Existing Flat<br>Roof Finish |  |
|                          |   |   |      |                              |  |
|                          |   |   | <br> |                              |  |
|                          |   |   |      |                              |  |
|                          |   |   |      |                              |  |
|                          |   |   | <br> |                              |  |
|                          |   |   |      |                              |  |