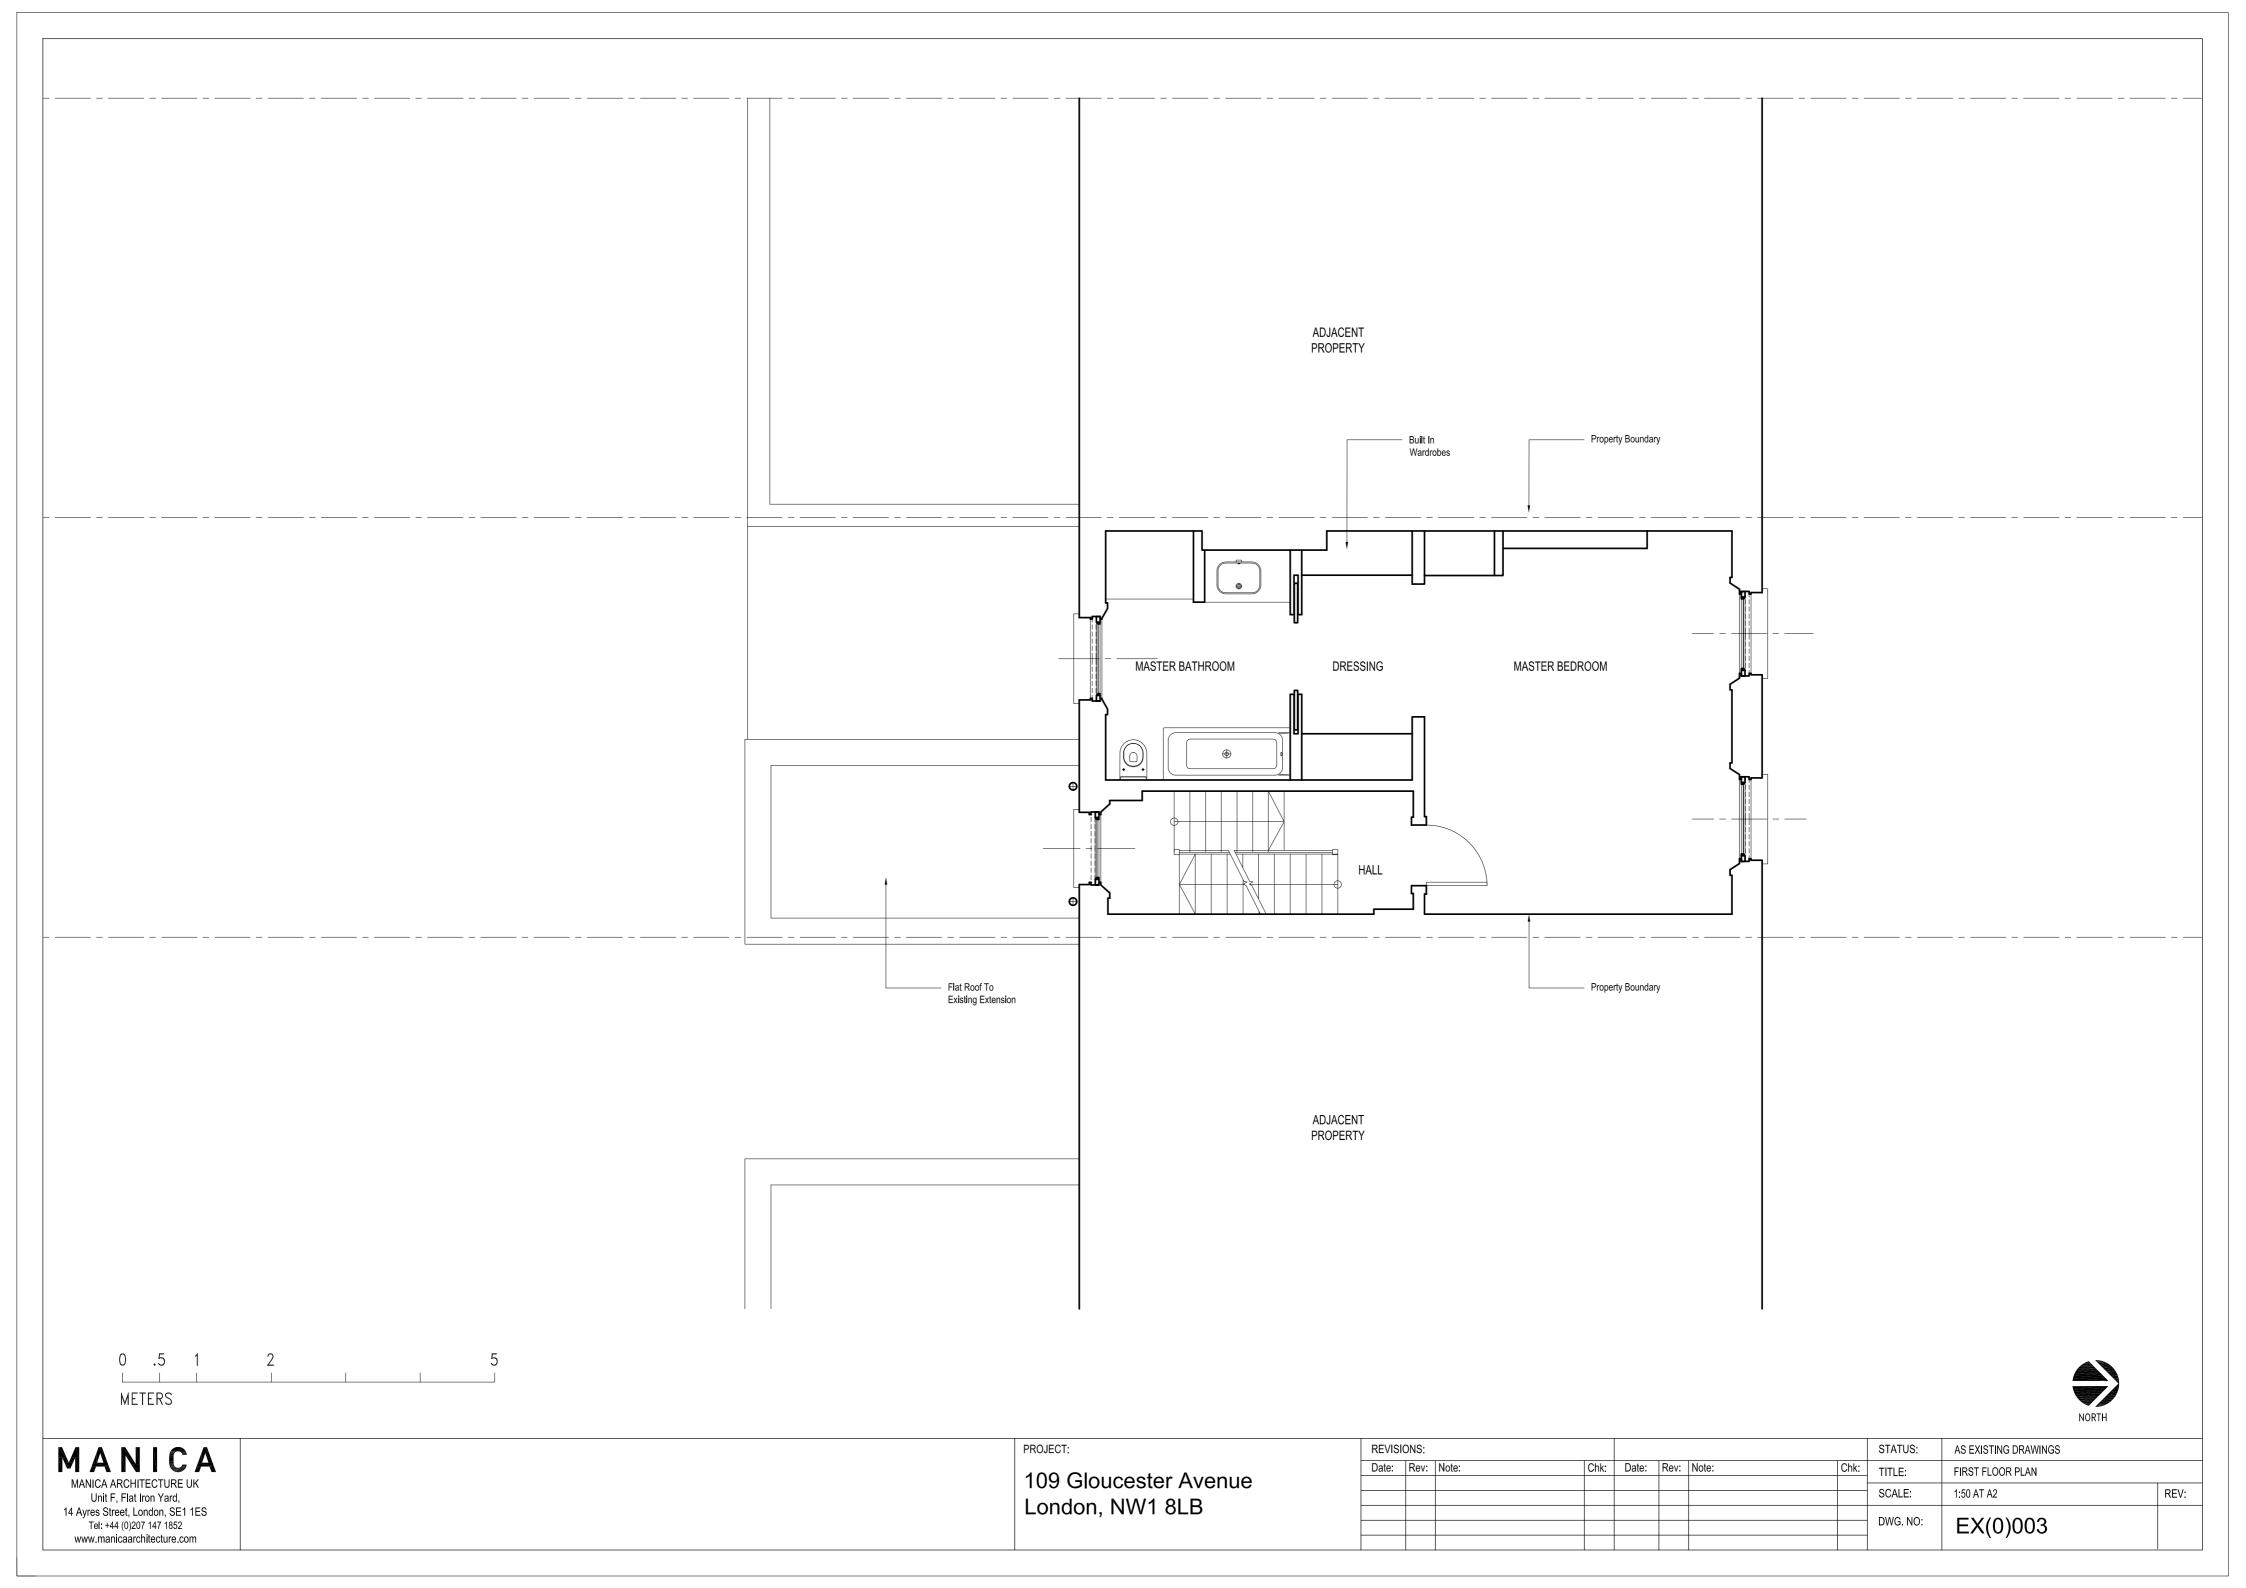

|       | REVISIO | ONS: |       |      |       |      |       |      | STATUS:  | AS EXISTING DRAWINGS |      |
|-------|---------|------|-------|------|-------|------|-------|------|----------|----------------------|------|
| VODUO | Date:   | Rev: | Note: | Chk: | Date: | Rev: | Note: | Chk: | TITLE:   | SECOND FLOOR PLAN    |      |
| venue |         |      |       |      |       |      |       |      | SCALE:   | 1:50 AT A2           | REV: |
| 5     |         |      |       |      |       |      |       |      | DWG. NO: | EX(0)004             |      |
|       |         |      |       |      |       |      |       |      |          |                      |      |