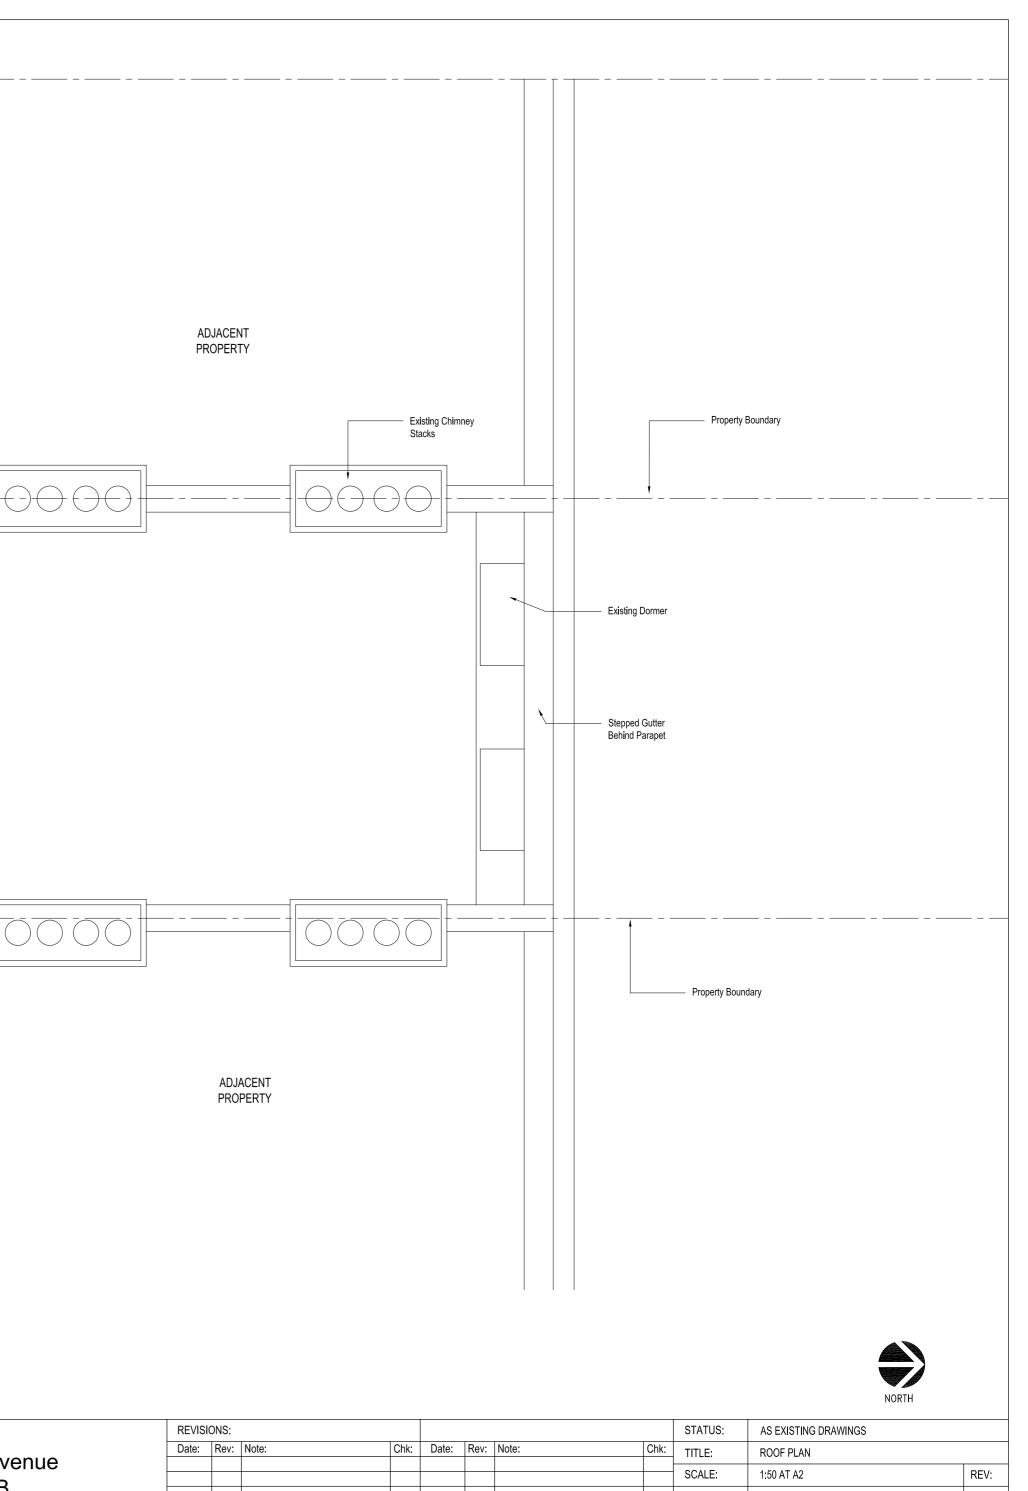

\_\_\_\_\_I

| .5 1 2<br>I I I I<br>ERS | I | 5 |      | PROJECT:                     |  |
|--------------------------|---|---|------|------------------------------|--|
|                          |   |   |      |                              |  |
|                          |   |   |      |                              |  |
|                          |   |   |      |                              |  |
|                          |   |   |      |                              |  |
|                          |   |   | <br> |                              |  |
|                          |   |   |      |                              |  |
|                          |   |   |      | Existing Flat<br>Roof Finish |  |
|                          |   |   |      |                              |  |
|                          |   |   | <br> |                              |  |
|                          |   |   |      |                              |  |
|                          |   |   |      |                              |  |
|                          |   |   | <br> |                              |  |
|                          |   |   |      |                              |  |

. .

DWG. NO:

EX(0)006