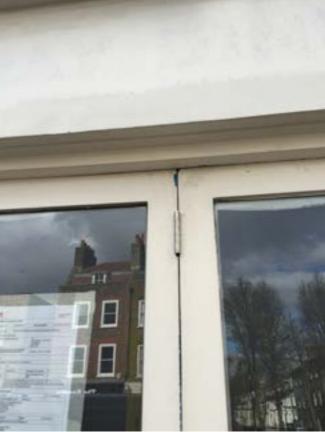

Existing shop front

Existing threshold and frame chipped requires weather sealing

Chipped paint to framework

Repair required to patch up old signage locations

Clean and make good to framework and windows 
Low level paint chipped at entry point