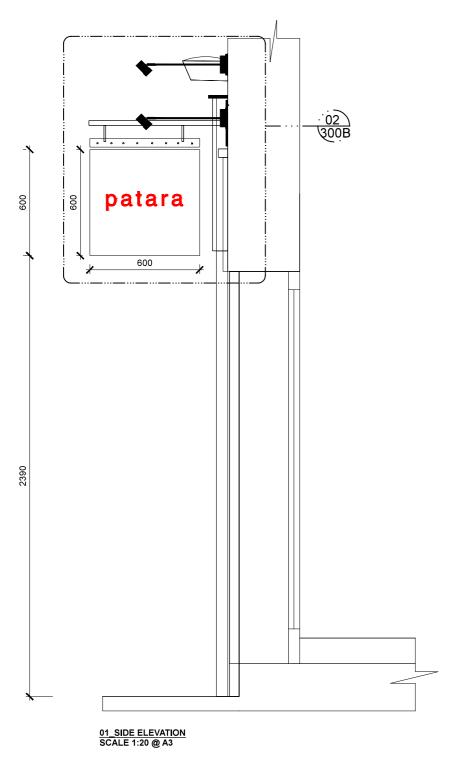

PT02-601

EXISTING DOWN LIGHTERS TO BE REMOVED AND REPLACED WITH NEW EXTERNAL BRASS FITTING. LUMINOUS INTENSITY: 780 CD, LUMINOUS FLUX 300 LM.

EXISTING UPLIGHT FITTING LAMPS TO BE REMOVED AND REPLACED WITH NEW WARMER LAMPS. LUMINOUS EFFICIENCY: 75 LM/W BLACK HANGING BRACKET FIXED BACK TO EXISTING SHOP FRONT.

EXTERNAL LED ILLUMINATION TO MATCH NEW DOWN LIGHT'S COLOR TEMPERATURE.

NEW 25 MM POWDER COATED BLUE PROJECTING SIDE PANEL.

NEW BRASS 6 MM LETTERING PINNED TO NEW FASCIA BOARD. LETTER TO BE ILLUMINATED BY LIGHTING ABOVE.

SIGNAGE PAINTED DIRECTLY ONTO EXISTING FASCIA.

PROJECTING SIGN BOX.

02\_DETAIL SCALE 1:10 @ A3