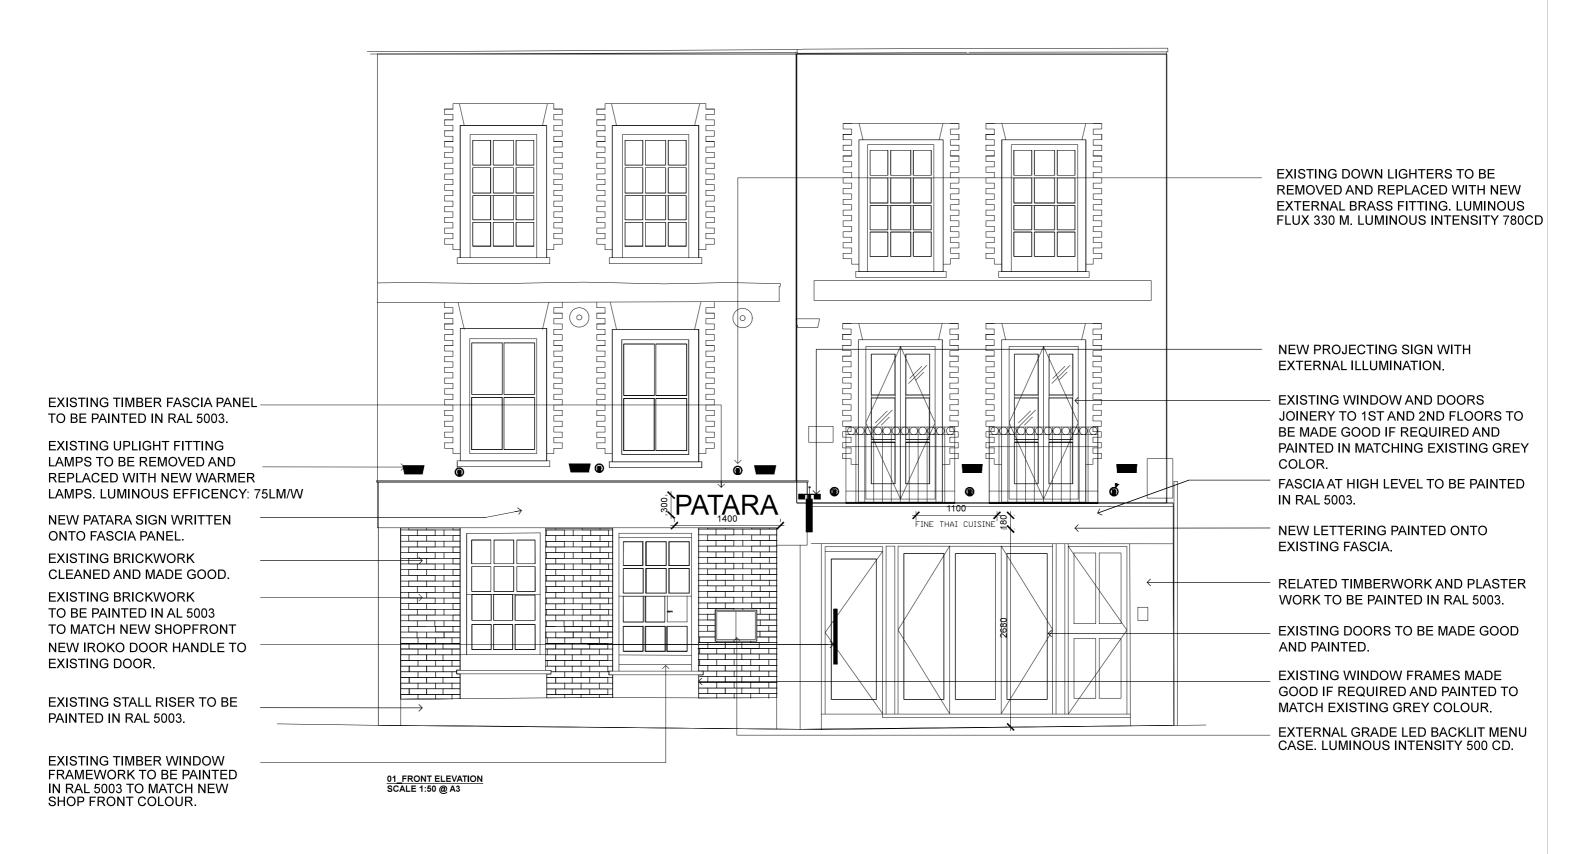

PT02-601

EXISTING DOWN LIGHTERS TO BE REMOVED AND REPLACED WITH NEW EXTERNAL BRASS FITTING. LUMINOUS INTENSITY: 780 CD, LUMINOUS FLUX 300 LM.

EXISTING UPLIGHT FITTING LAMPS TO BE REMOVED AND REPLACED WITH NEW WARMER LAMPS. LUMINOUS EFFICIENCY: 75 LM/W BLACK HANGING BRACKET FIXED BACK TO EXISTING SHOP FRONT.

EXTERNAL LED ILLUMINATION TO MATCH NEW DOWN LIGHT'S COLOR TEMPERATURE.

NEW 25 MM POWDER COATED BLUE PROJECTING SIDE PANEL.

NEW BRASS 6 MM LETTERING PINNED TO NEW FASCIA BOARD. LETTER TO BE ILLUMINATED BY LIGHTING ABOVE.

SIGNAGE PAINTED DIRECTLY ONTO EXISTING FASCIA.

PROJECTING SIGN BOX.

02\_DETAIL SCALE 1:10 @ A3