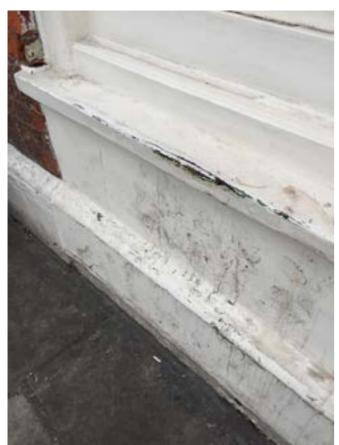

Existing shop front

Existing threshold and frame chipped requires weather sealing

Chipped paint to framework

Repair required to patch up old signage locations

Clean and make good to framework and windows 
Low level paint chipped at entry point