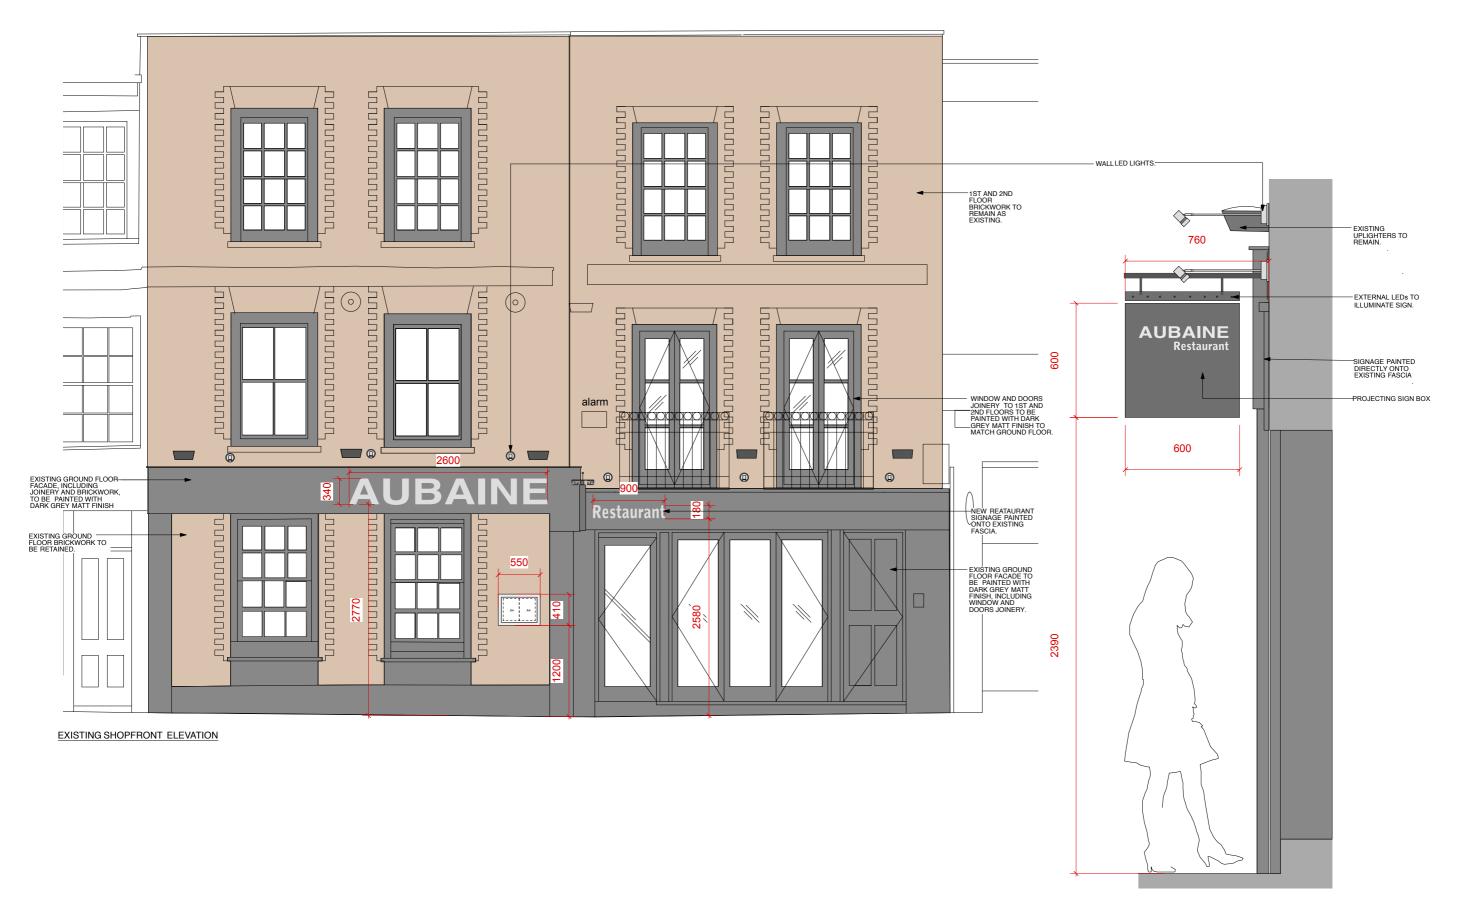

Existing shop front

Existing threshold and frame chipped requires weather sealing

Chipped paint to framework

Repair required to patch up old signage locations

Clean and make good to framework and windows 
Low level paint chipped at entry point