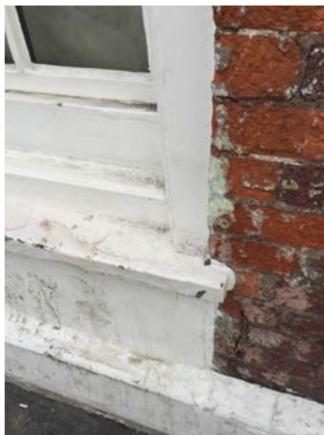

Existing shop front

Existing threshold and frame chipped requires weather sealing

Chipped paint to framework

Repair required to patch up old signage locations

Clean and make good to framework and windows 
Low level paint chipped at entry point