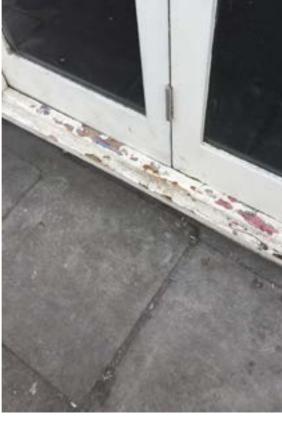

Existing shop front

Existing threshold and frame chipped requires weather sealing

Chipped paint to framework

Repair required to patch up old signage locations

Clean and make good to framework and windows 
Low level paint chipped at entry point