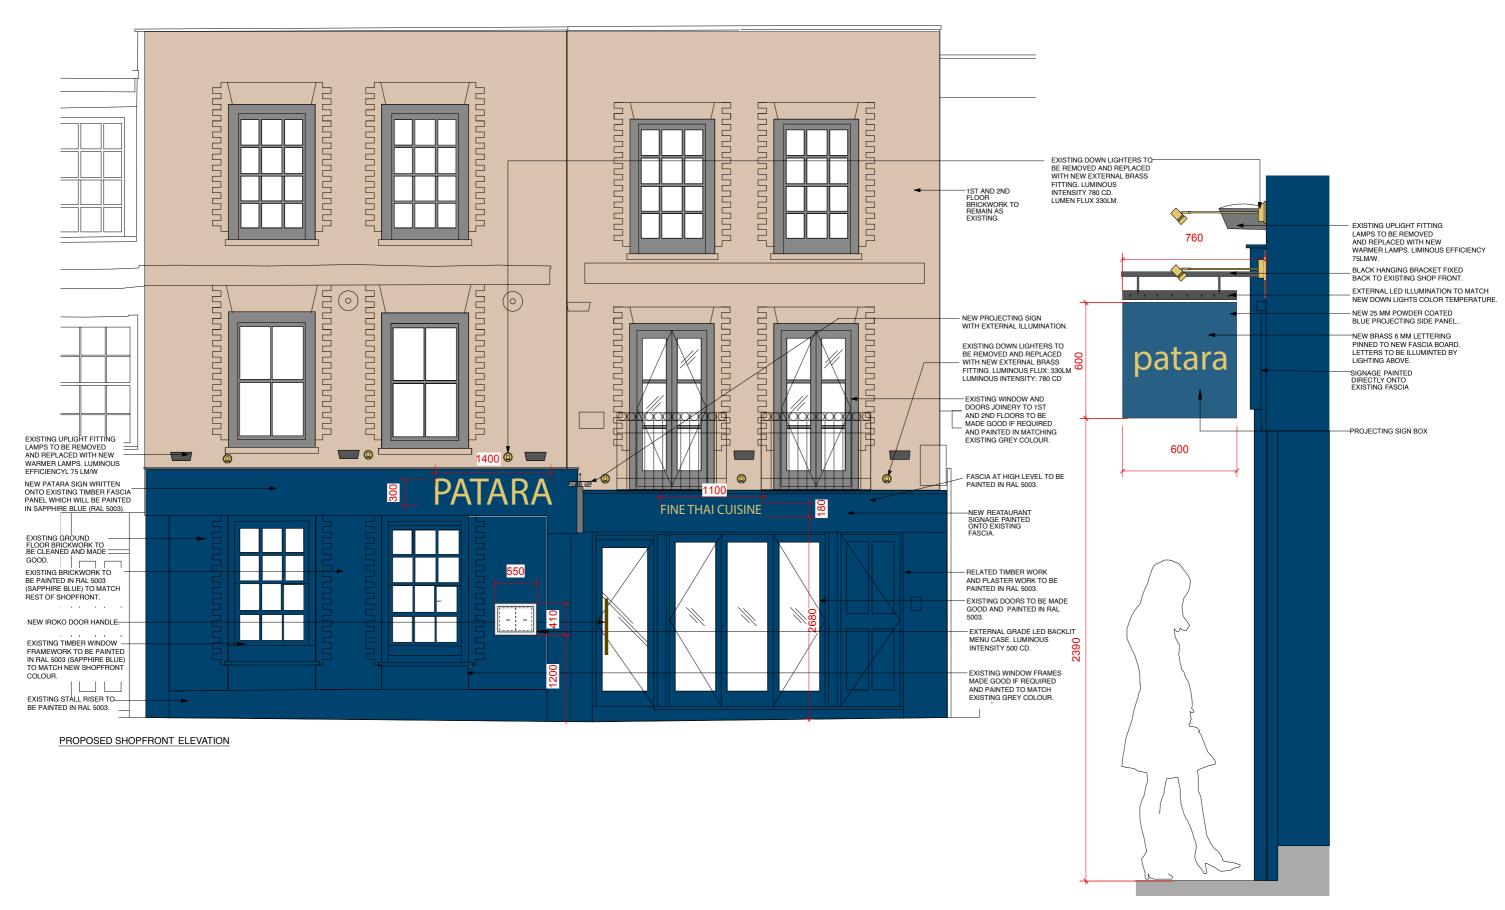

PT02-601

EXISTING DOWN LIGHTERS TO BE REMOVED AND REPLACED WITH NEW EXTERNAL BRASS FITTING. LUMINOUS INTENSITY: 780 CD, LUMINOUS FLUX 300 LM.

EXISTING UPLIGHT FITTING LAMPS TO BE REMOVED AND REPLACED WITH NEW WARMER LAMPS. LUMINOUS EFFICIENCY: 75 LM/W BLACK HANGING BRACKET FIXED BACK TO EXISTING SHOP FRONT.

EXTERNAL LED ILLUMINATION TO MATCH NEW DOWN LIGHT'S COLOR TEMPERATURE.

NEW 25 MM POWDER COATED BLUE PROJECTING SIDE PANEL.

NEW BRASS 6 MM LETTERING PINNED TO NEW FASCIA BOARD. LETTER TO BE ILLUMINATED BY LIGHTING ABOVE.

SIGNAGE PAINTED DIRECTLY ONTO EXISTING FASCIA.

PROJECTING SIGN BOX.

02\_DETAIL SCALE 1:10 @ A3