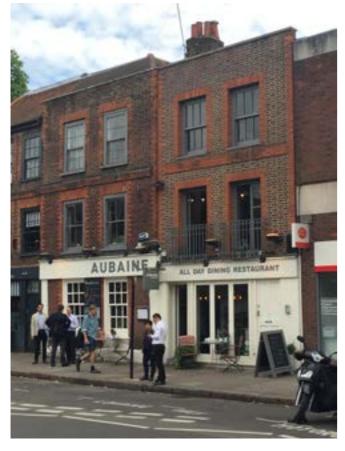

Existing shop front

Existing threshold and frame chipped requires weather sealing

Chipped paint to framework

Repair required to patch up old signage locations

Clean and make good to framework and windows 
Low level paint chipped at entry point