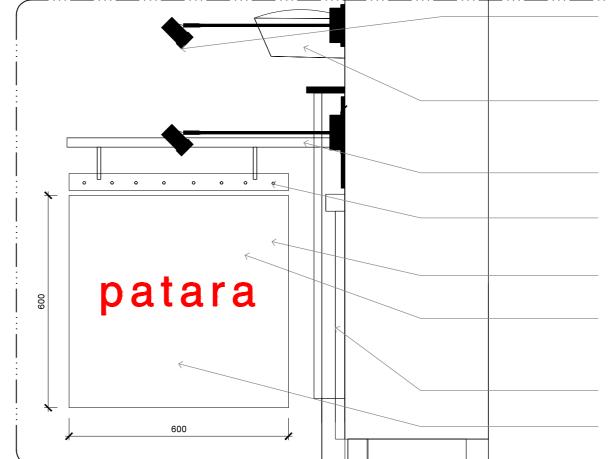

PT02-601

EXISTING DOWN LIGHTERS TO BE REMOVED AND REPLACED WITH NEW EXTERNAL BRASS FITTING. LUMINOUS INTENSITY: 780 CD, LUMINOUS FLUX 300 LM.

EXISTING UPLIGHT FITTING LAMPS TO BE REMOVED AND REPLACED WITH NEW WARMER LAMPS. LUMINOUS EFFICIENCY: 75 LM/W BLACK HANGING BRACKET FIXED BACK TO EXISTING SHOP FRONT.

EXTERNAL LED ILLUMINATION TO MATCH NEW DOWN LIGHT'S COLOR TEMPERATURE.

NEW 25 MM POWDER COATED BLUE PROJECTING SIDE PANEL.

NEW BRASS 6 MM LETTERING PINNED TO NEW FASCIA BOARD. LETTER TO BE ILLUMINATED BY LIGHTING ABOVE.

SIGNAGE PAINTED DIRECTLY ONTO EXISTING FASCIA.

PROJECTING SIGN BOX.

02\_DETAIL SCALE 1:10 @ A3