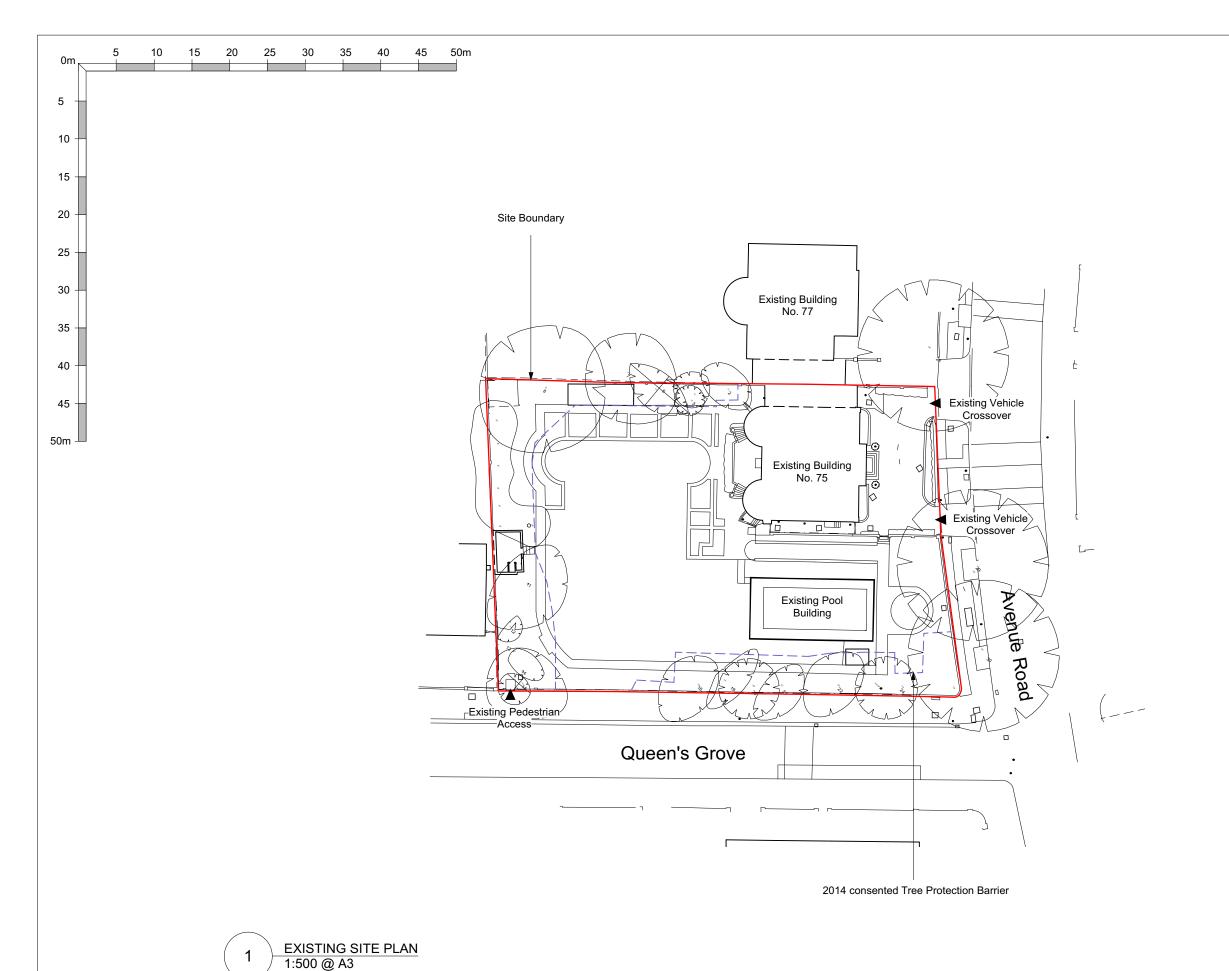

PLANNING

t: 020 7091 9800 f: 020 7091 9830 office@tffa.co.uk www.tffa.co.uk

73-75 AVENUE ROAD LONDON NW8 6JD

EXISTING SITE PLAN

01.09.15 196/010 1:500 @ A3

To be read in conjunction with the following drawings:

NOTE:

To be read in conjunction with the following drawings:

196/001 - Location Plan 196/010 - Existing Site Plan 196/011 - 012 Existing Plans 196/020 - 022 Existing Elevations & Sections 196/025 - Proposed Demolition Plan & Elevation

196/030 - Proposed Site Plan 196/031 - 036 Proposed Plans 196/040 - 048 Proposed Sections & Elevations

Refer to Design & Access Statement also for further information in relation to the planning application. 196/040 - 048