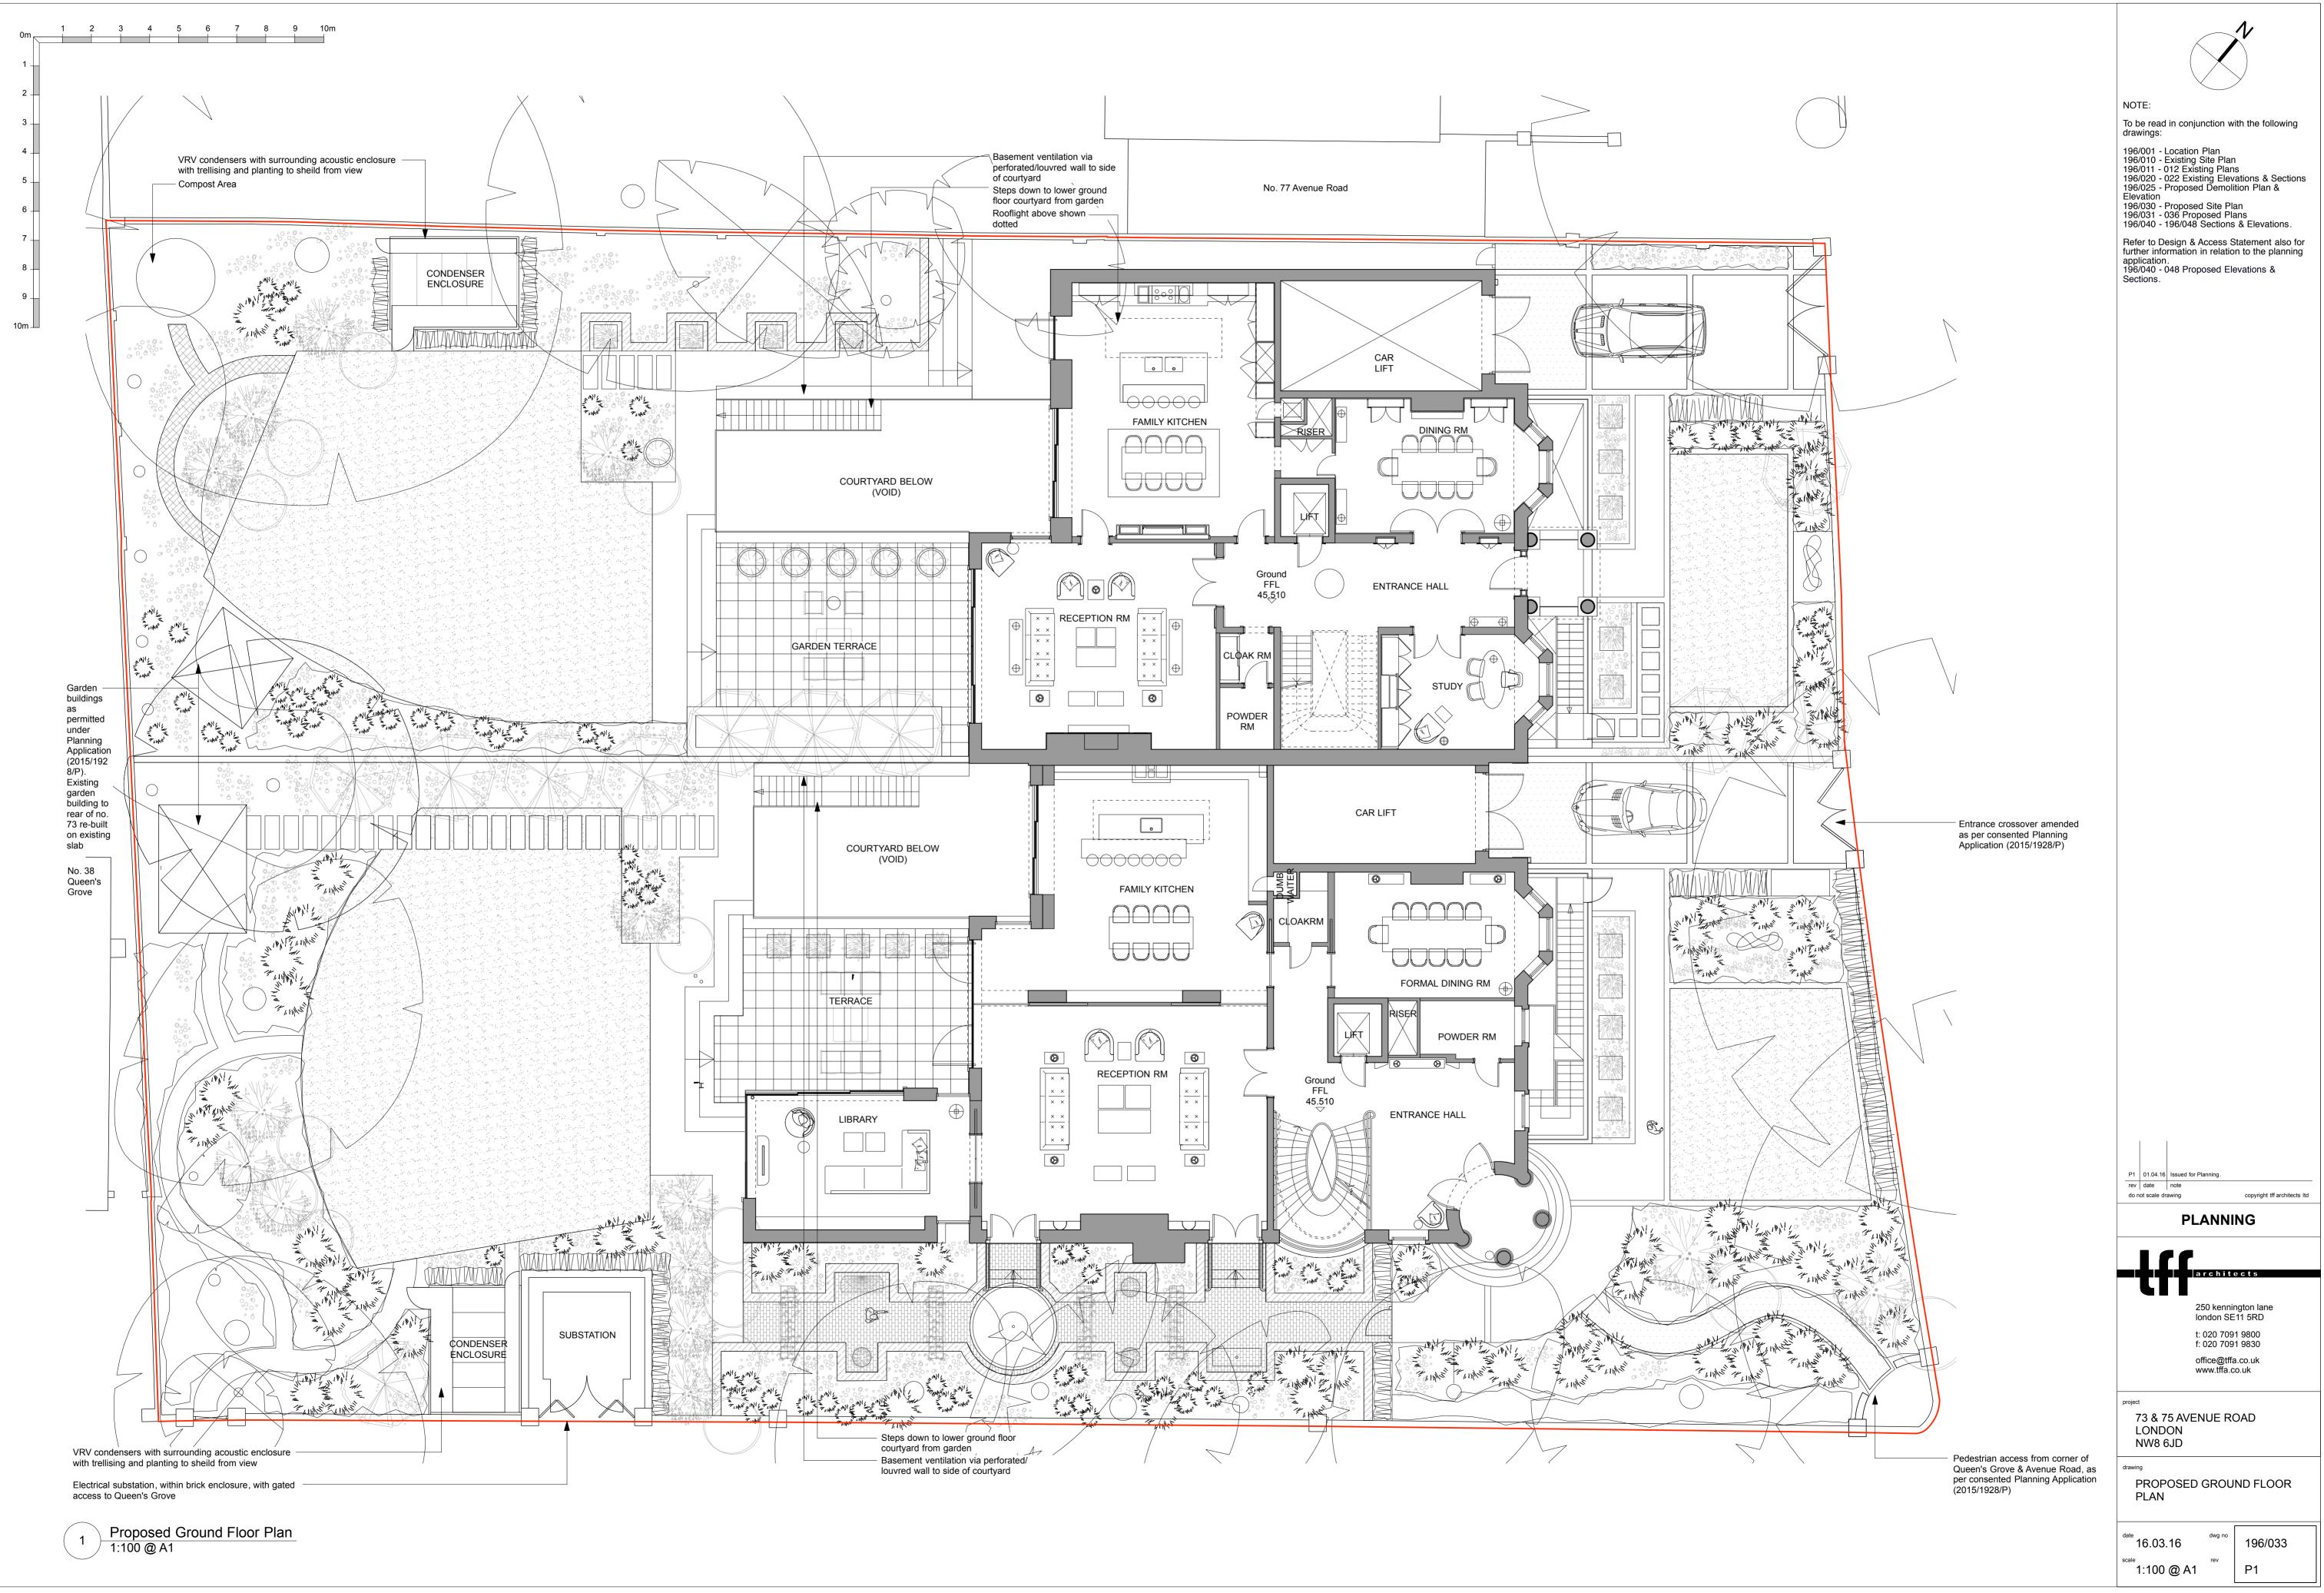

1 2 3 4 5 6 7 8 9 10m

0m 🛌

NOTE: To be read in conjunction with the following drawings: 196/001 - Location Plan 196/010 - Existing Site Plan 196/011 - 012 Existing Plans 196/020 - 022 Existing Elevations & Sections 196/025 - Proposed Demolition Plan & Elevation

196/030 - Proposed Site Plan 196/031 - 036 Proposed Plans, 196/040 - 048 Sections & Elevations.

Refer to Design & Access Statement also for further information in relation to the planning application. 196/040 - 048 Proposed Elevations & Sections.