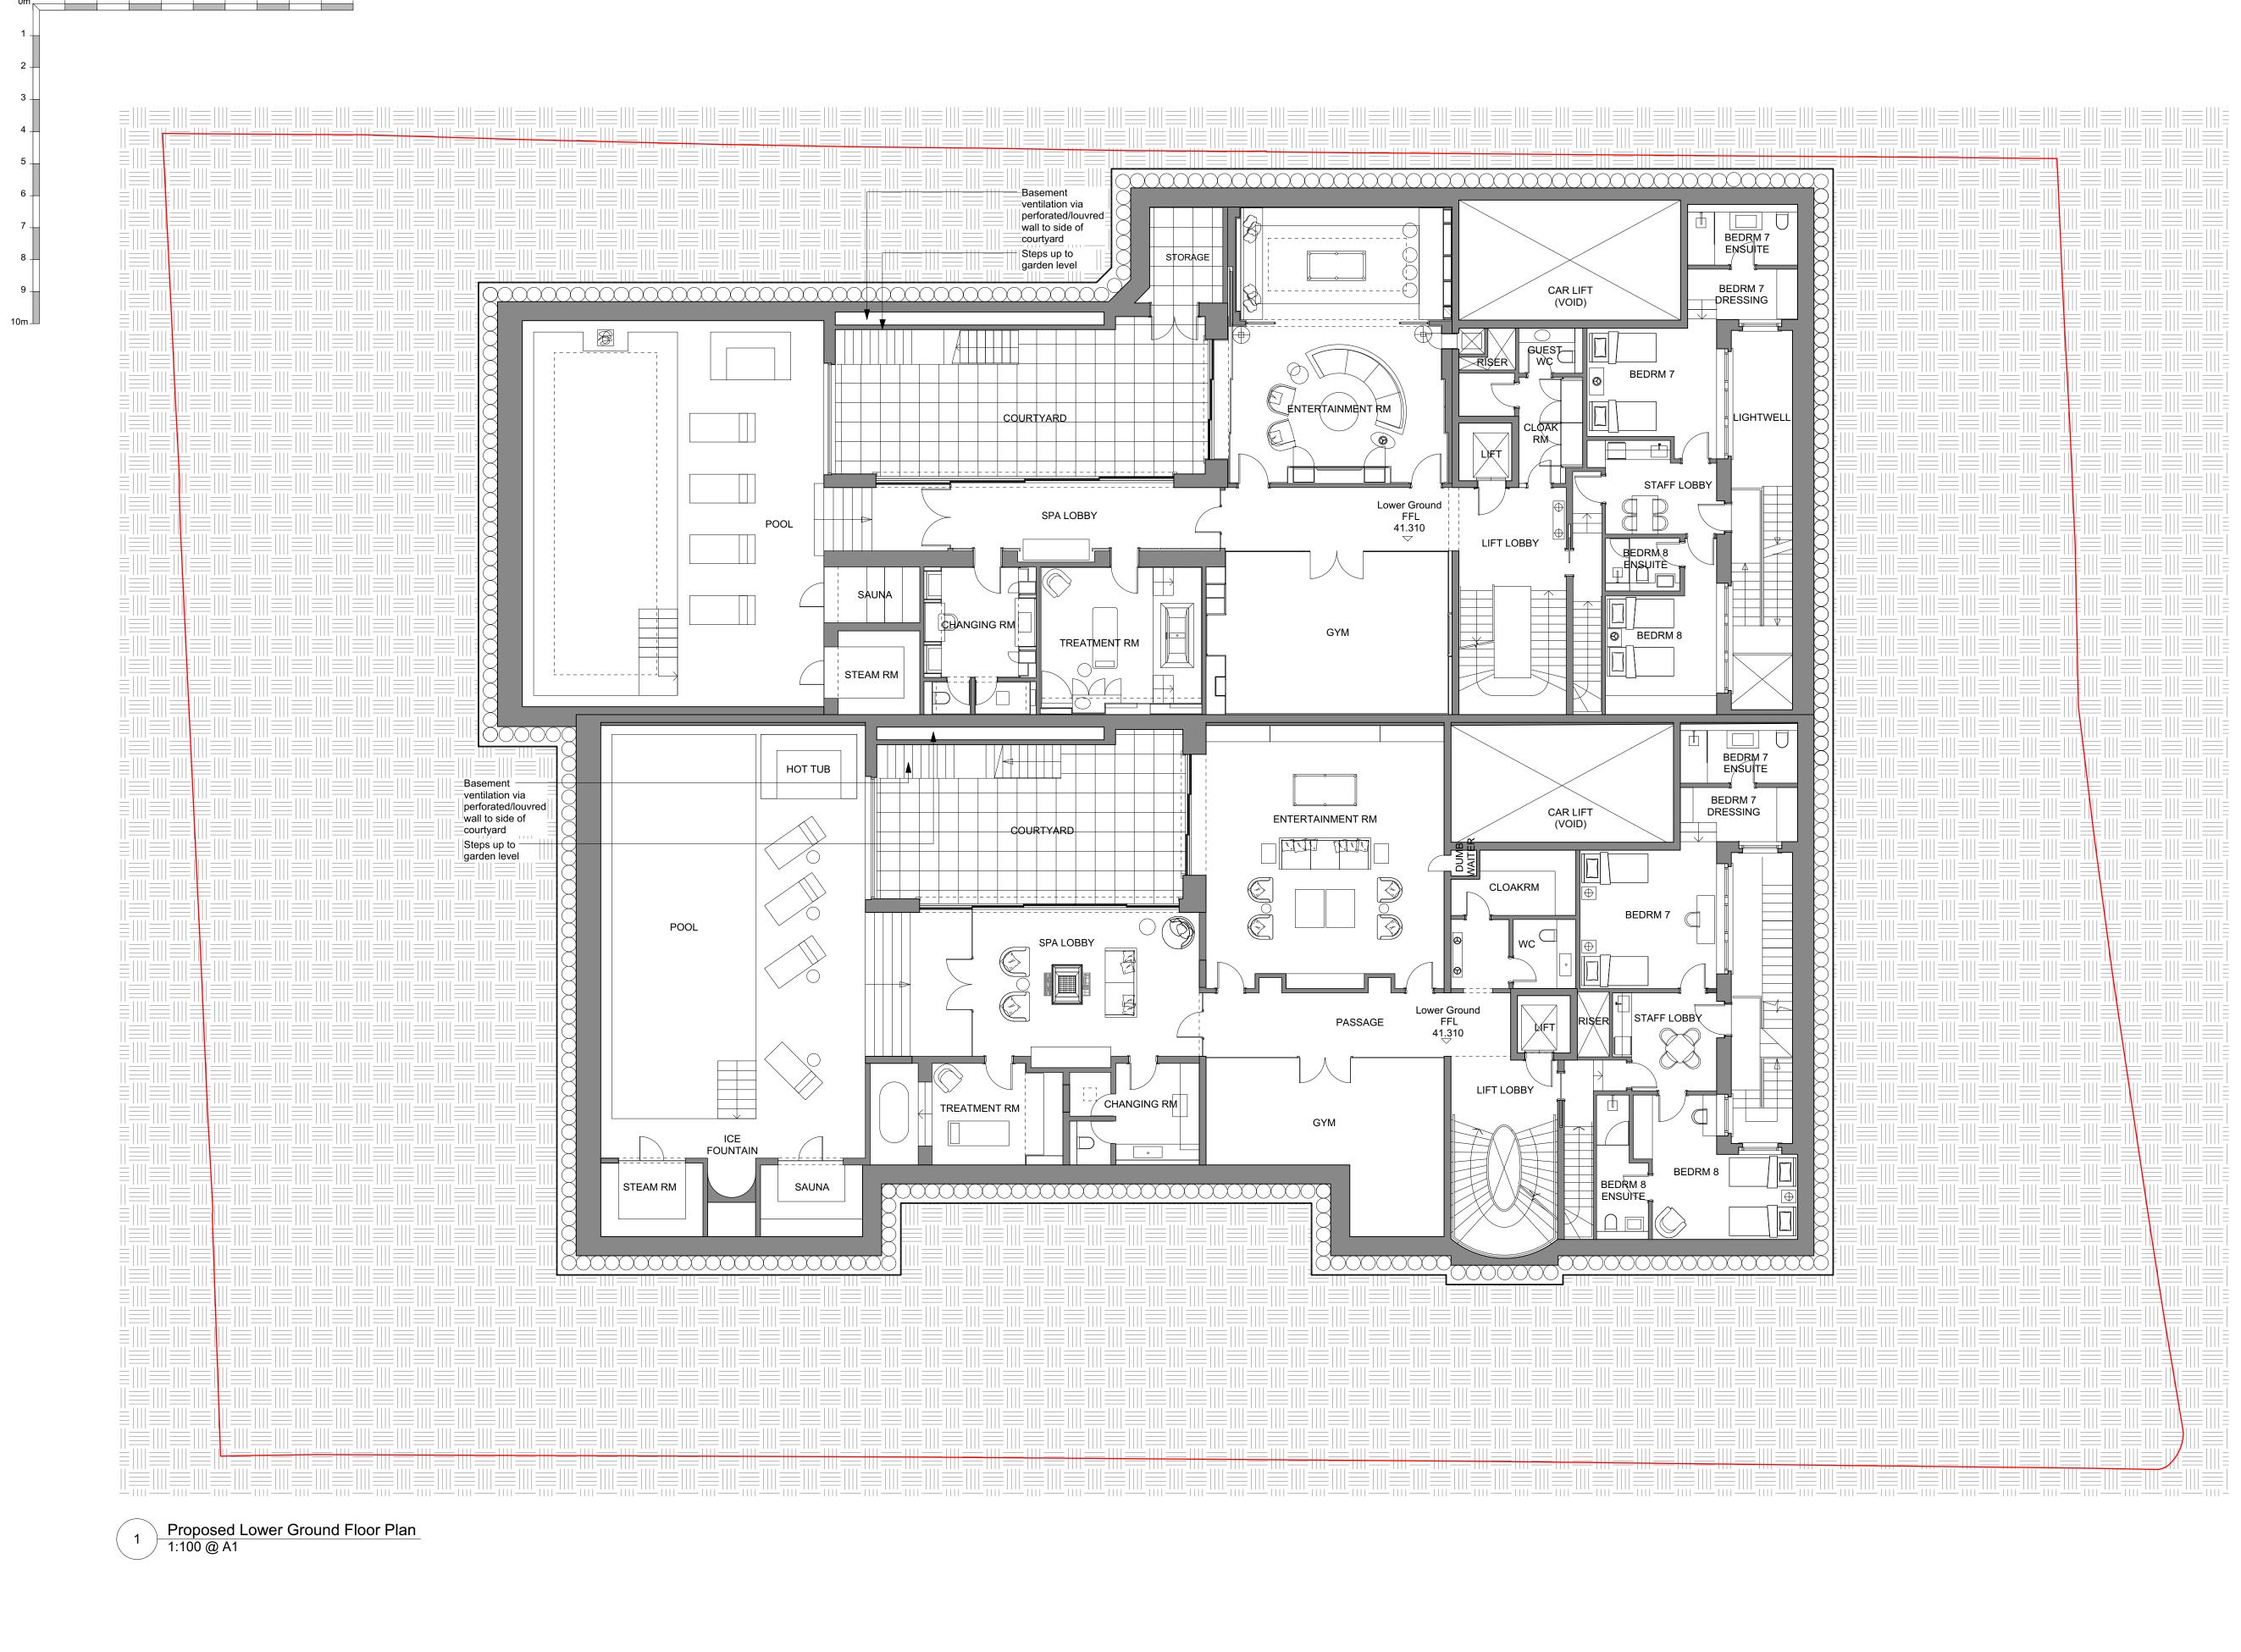

drawing PROPOSED LOWER GROUND FLOOR PLAN dwg no 196/032 16.03.16 rev 1:100 @ A1 P1

73 & 75 AVENUE ROAD

P1 01.04.16 Issued for Planning.

PLANNING

250 kennington lane london SE11 5RD

t: 020 7091 9800 f: 020 7091 9830 office@tffa.co.uk www.tffa.co.uk