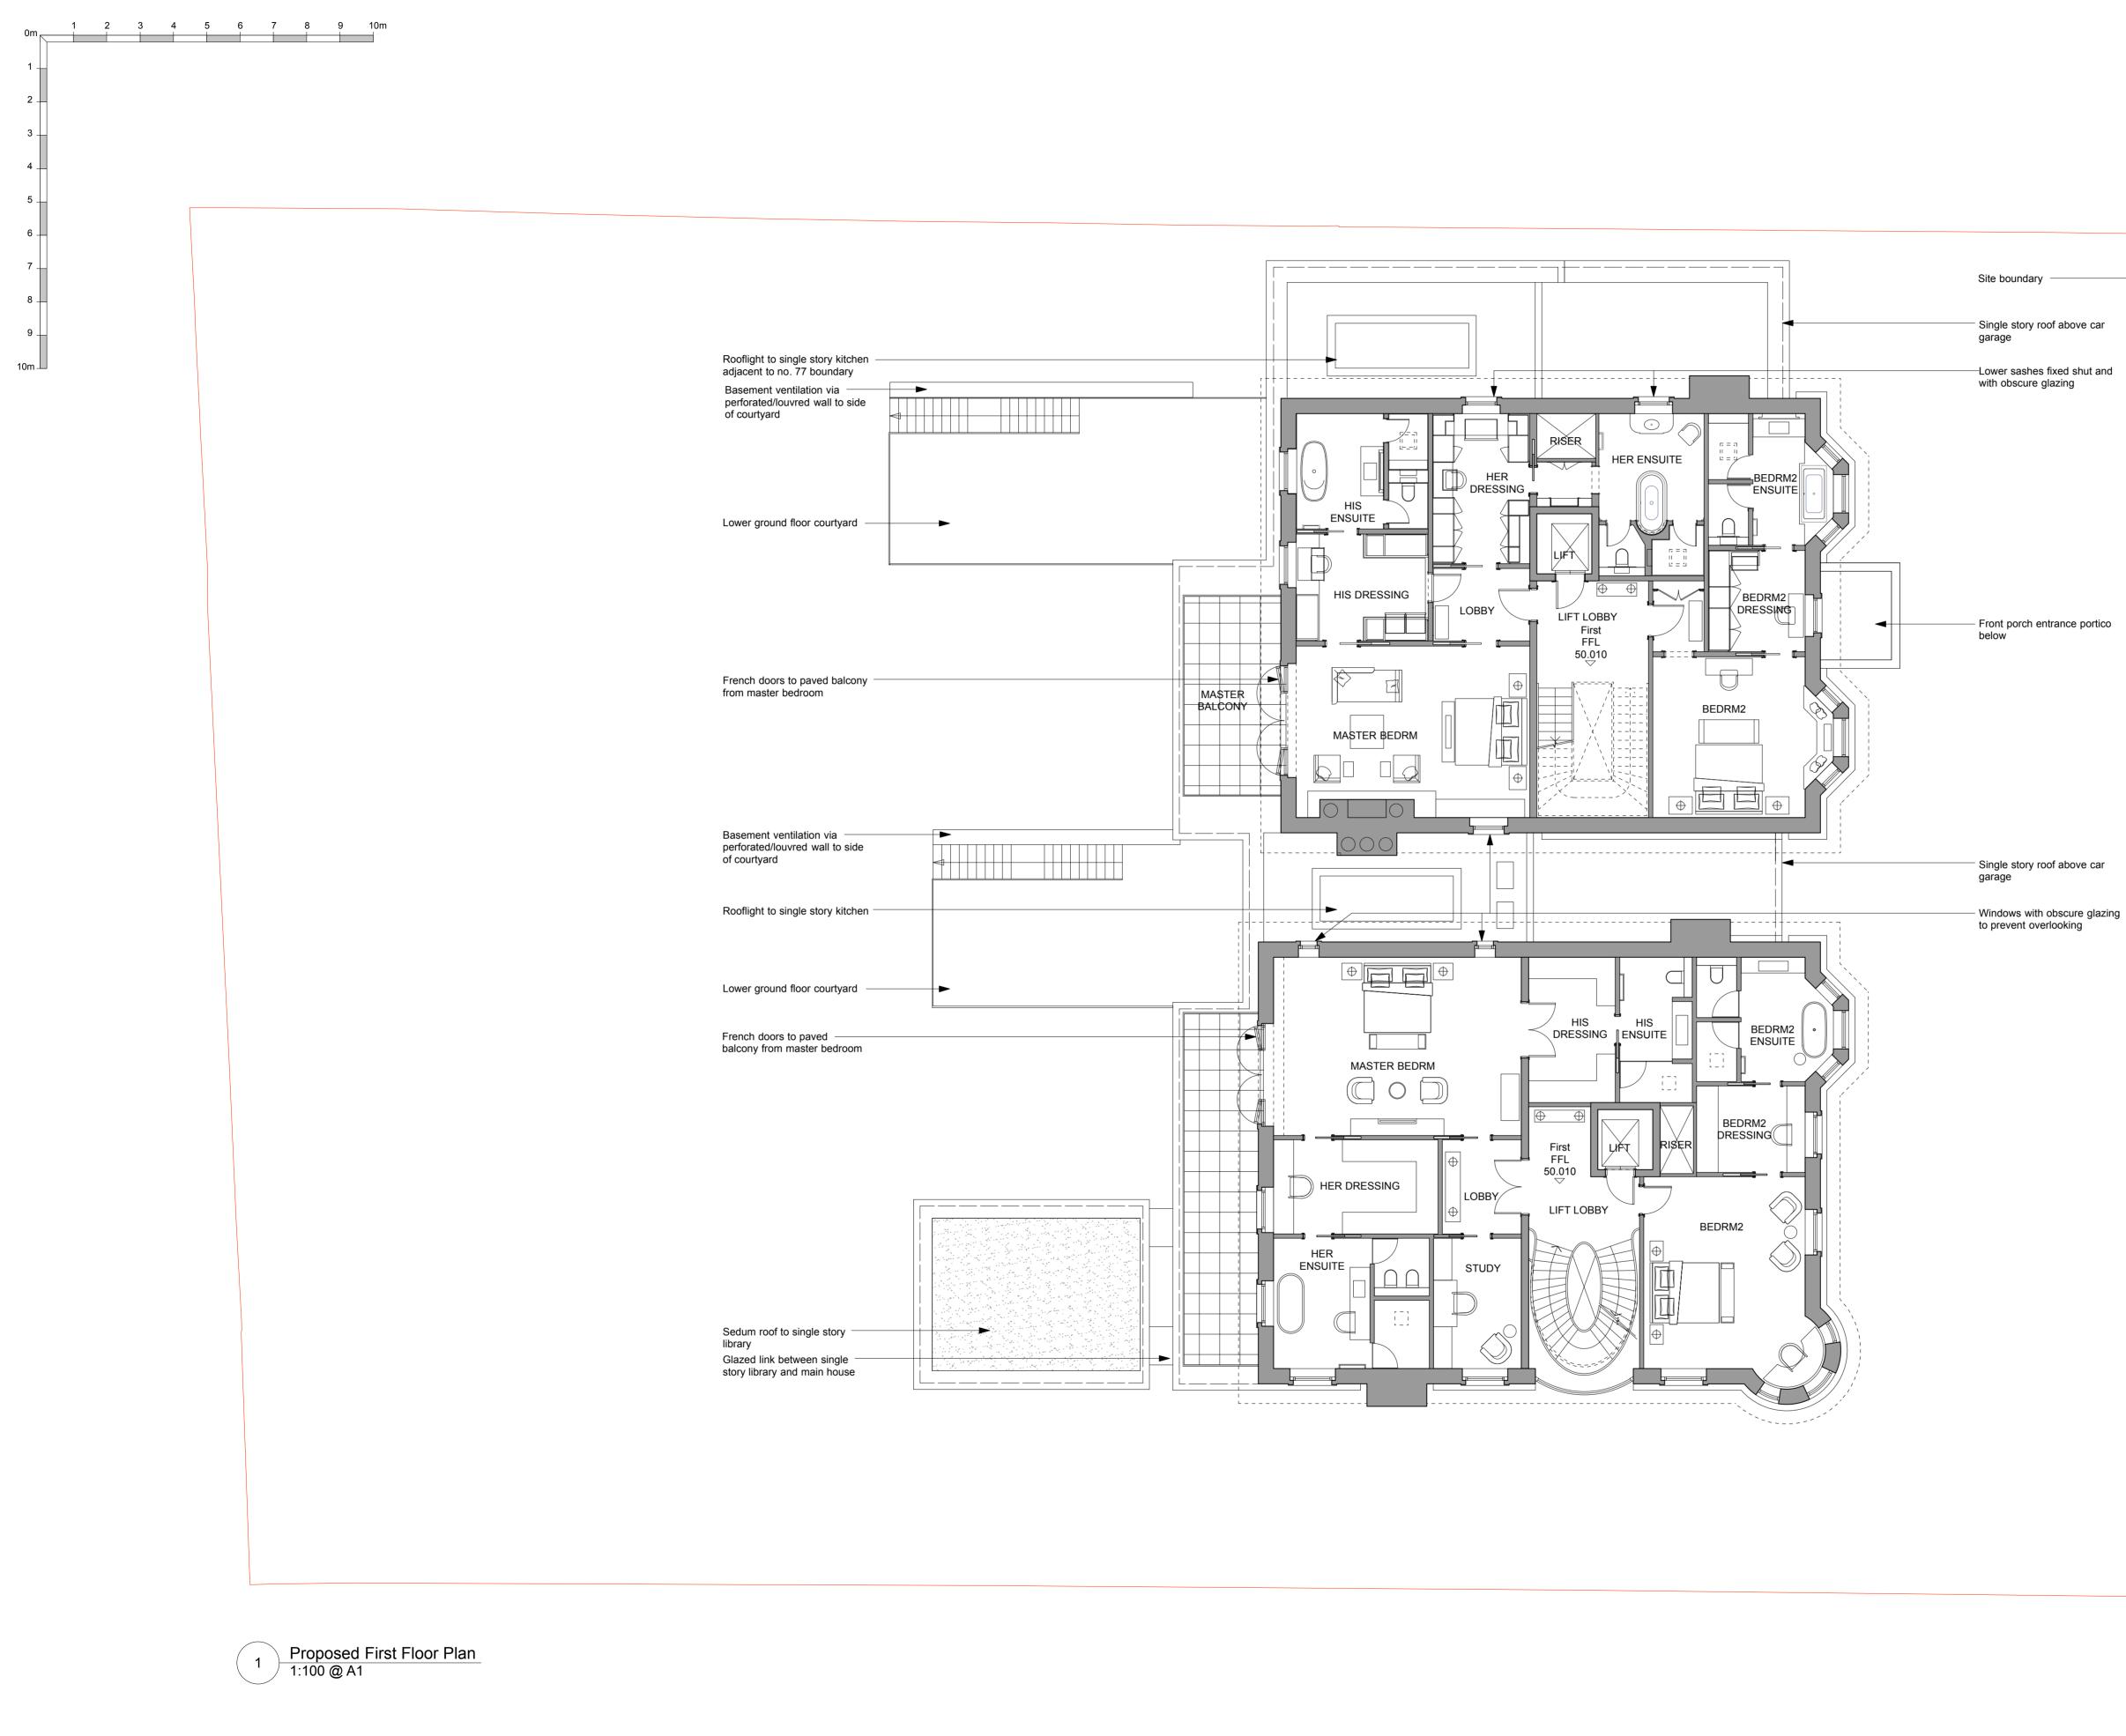

architects

copyright tff architects Itd

rev date note

do not scale drawing

project

LONDON NW8 6JD

NOTE: To be read in conjunction with the following drawings: 196/001 - Location Plan 196/010 - Existing Site Plan 196/011 - 012 Existing Plans 196/020 - 022 Existing Elevations & Sections 196/025 - Proposed Demolition Plan & Elevation Elevation 196/030 - Proposed Site Plan 196/031 - 036 Proposed Plans 196/040 - 048 Sections & Elevations. Refer to Design & Access Statement also for further information in relation to the planning application. 196/040 - 048 Proposed Elevations & Sections. P101.04.16Issued for Planning.revdatenote do not scale drawing copyright tff architects Itd PLANNING -tff architects 250 kennington lane london SE11 5RD t: 020 7091 9800 f: 020 7091 9830 office@tffa.co.uk www.tffa.co.uk project 73 & 75 AVENUE ROAD LONDON NW8 6JD drawing PROPOSED FIRST FLOOR PLAN dwg no 196/034 16.03.16 rev 1:100 @ A1 P1

| 0m 1 2<br>1 - 2 | 2 3 4 5 6 7 8 | 9 10m |                                                                                                                                           |  |
|-----------------|---------------|-------|-------------------------------------------------------------------------------------------------------------------------------------------|--|
| 3<br>4<br>5     |               |       |                                                                                                                                           |  |
| 6<br>7<br>8     |               |       |                                                                                                                                           |  |
| 9<br>10m        |               |       | Rooflight to single story ———<br>kitchen adjacent to no. 77<br>boundary                                                                   |  |
|                 |               |       | Basement ventilation via<br>perforated/louvred wall to side<br>of courtyard                                                               |  |
|                 |               |       | Dormer windows to second ——<br>floor<br>Lower ground floor courtyard ——                                                                   |  |
|                 |               |       | Paved balcony on first floor ——<br>below                                                                                                  |  |
|                 |               |       | Rooflights shown dotted                                                                                                                   |  |
|                 |               |       | Basement ventilation via<br>perforated/louvred wall to side<br>of courtyard<br>Rooflight to single story<br>kitchen                       |  |
|                 |               |       | Lower ground floor courtyard —                                                                                                            |  |
|                 |               |       | Dormer windows to second —<br>floor                                                                                                       |  |
|                 |               |       | Access hatch to roof for<br>maintenance above shown<br>dotted<br>Paved balcony on first floor<br>below                                    |  |
|                 |               |       | Rooflight above shown<br>dotted<br>Sedum roof to single story ——<br>library<br>Glazed link between single<br>story library and main house |  |
|                 |               |       |                                                                                                                                           |  |
|                 |               |       |                                                                                                                                           |  |
|                 |               |       |                                                                                                                                           |  |