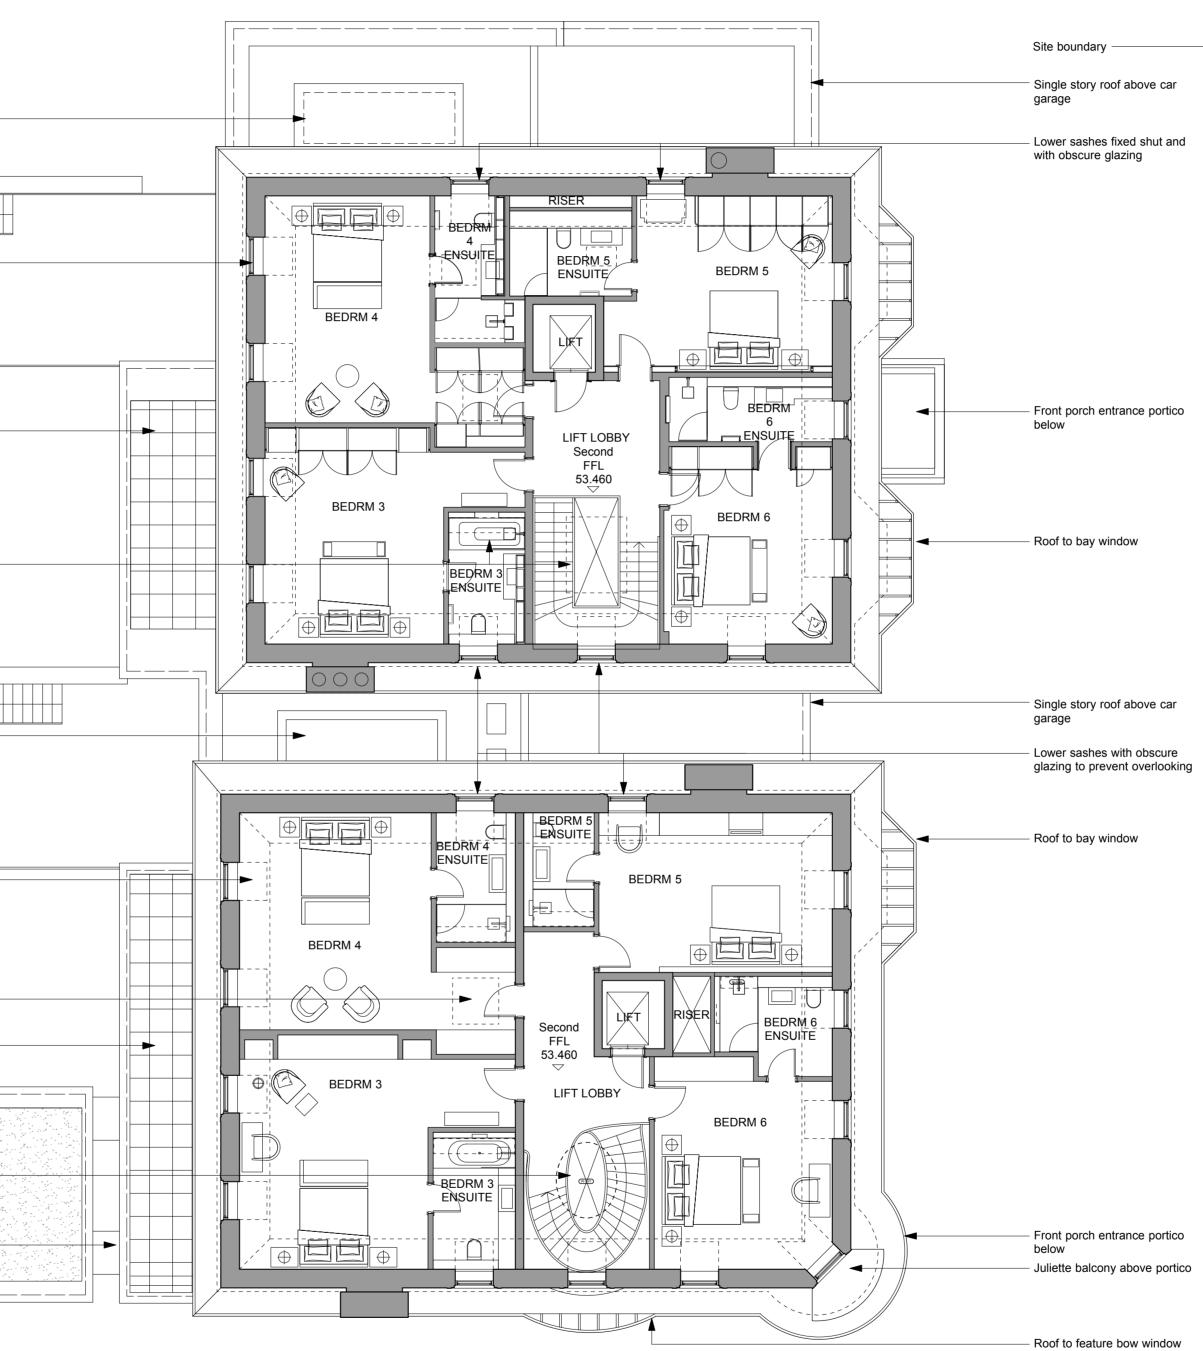

1 Proposed Second Floor Plan 1:100 @ A1

NOTE: To be read in conjunction with the following drawings: 196/001 - Location Plan 196/010 - Existing Site Plan 196/011 - 012 Existing Plans 196/020 - 022 Existing Elevations & Sections 196/025 - Proposed Demolition Plan & Elevation Elevation 196/030 - Proposed Site Plan 196/031 - 036 Proposed Plans 196/040 - 048 Sections & Elevations. Refer to Design & Access Statement also for further information in relation to the planning application. 196/040 - 048 Proposed Elevations & Sections. 
 P1
 01.04.16
 Issued for Planning.

 rev
 date
 note

 do not scale drawing
 copyright tff architects Itd PLANNING architects 250 kennington lane london SE11 5RD t: 020 7091 9800 f: 020 7091 9830 office@tffa.co.uk www.tffa.co.uk project 73 & 75 AVENUE ROAD LONDON NW8 6JD drawing PROPOSED SECOND FLOOR PLAN dwg no 196/035 16.03.16 rev scale 1:100 @ A1 P1