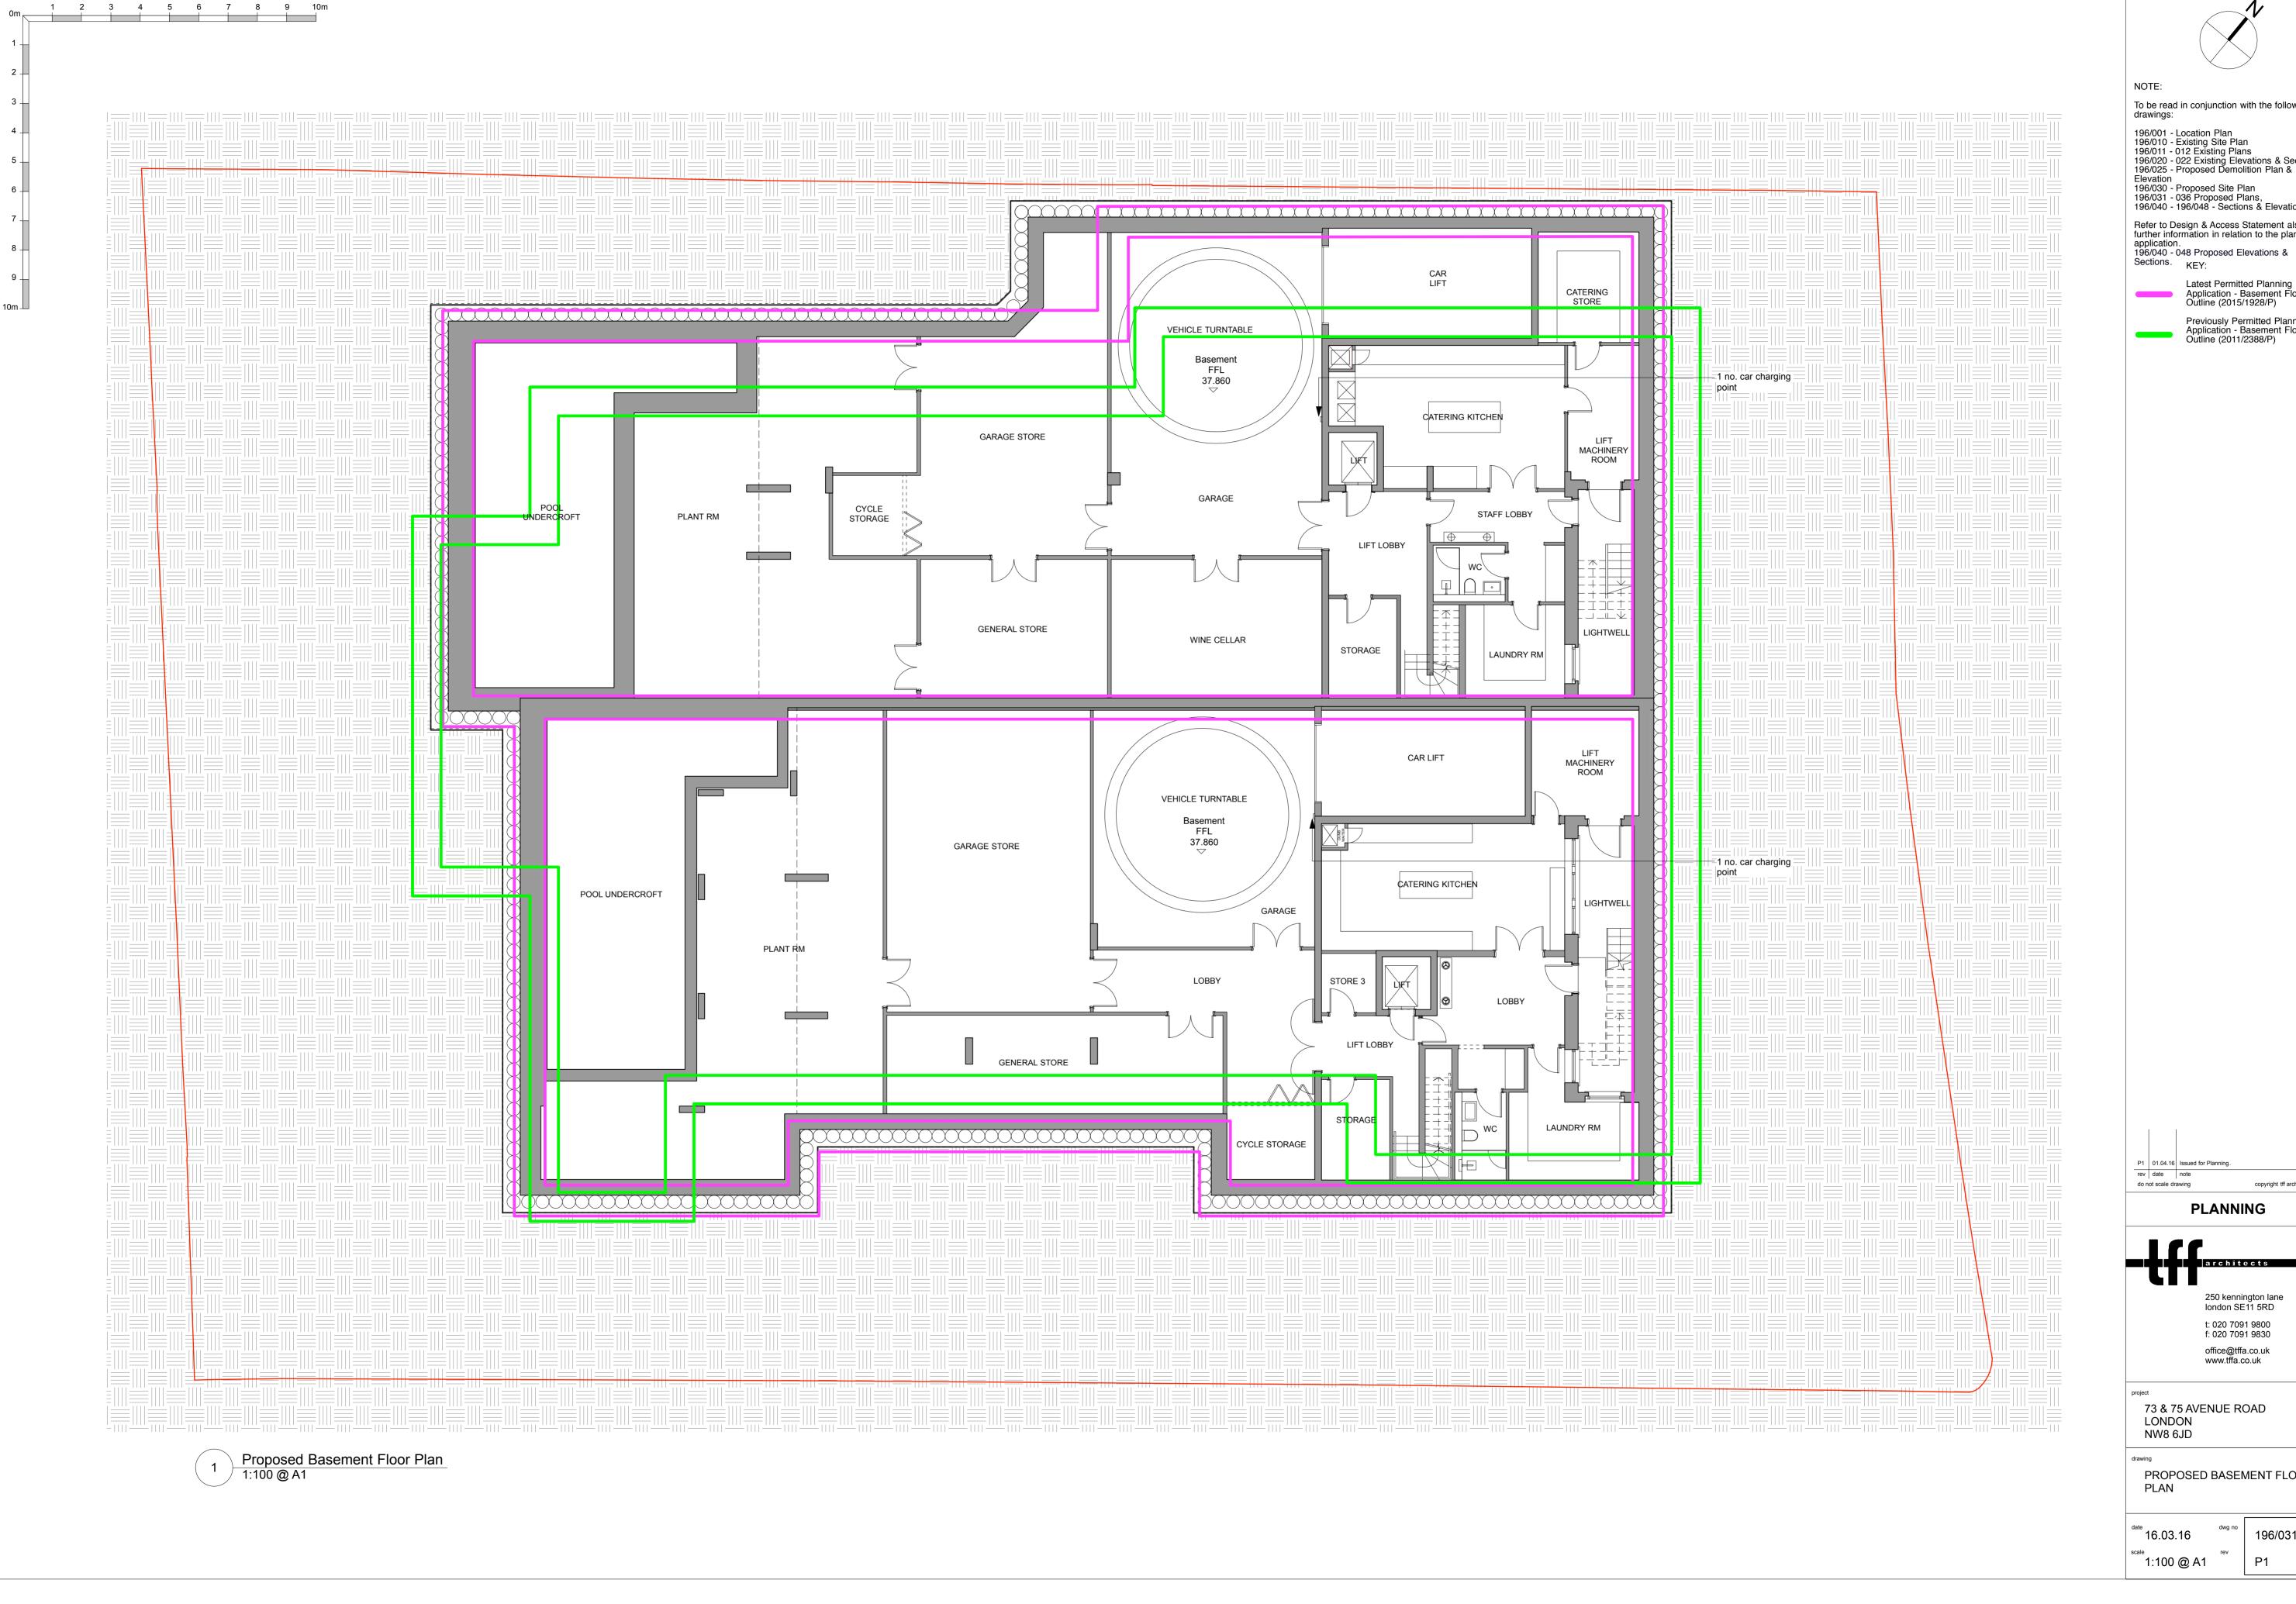

Refer to Design & Access Statement also for further information in relation to the planning application. 196/040 - 048 Proposed Elevations & Sections. KEY:

P1 01.04.16 Issued for Planning. rev date note

PLANNING

250 kennington lane london SE11 5RD

t: 020 7091 9800 f: 020 7091 9830

office@tffa.co.uk www.tffa.co.uk

PROPOSED BASEMENT FLOOR

dwg no

rev

196/031

P1

73 & 75 AVENUE ROAD

LONDON NW8 6JD

PLAN

1:100 @ A1

copyright tff architects Itd

Latest Permitted Planning Application - Basement Floor Outline (2015/1928/P)

Previously Permitted Planning Application - Basement Floor Outline (2011/2388/P)