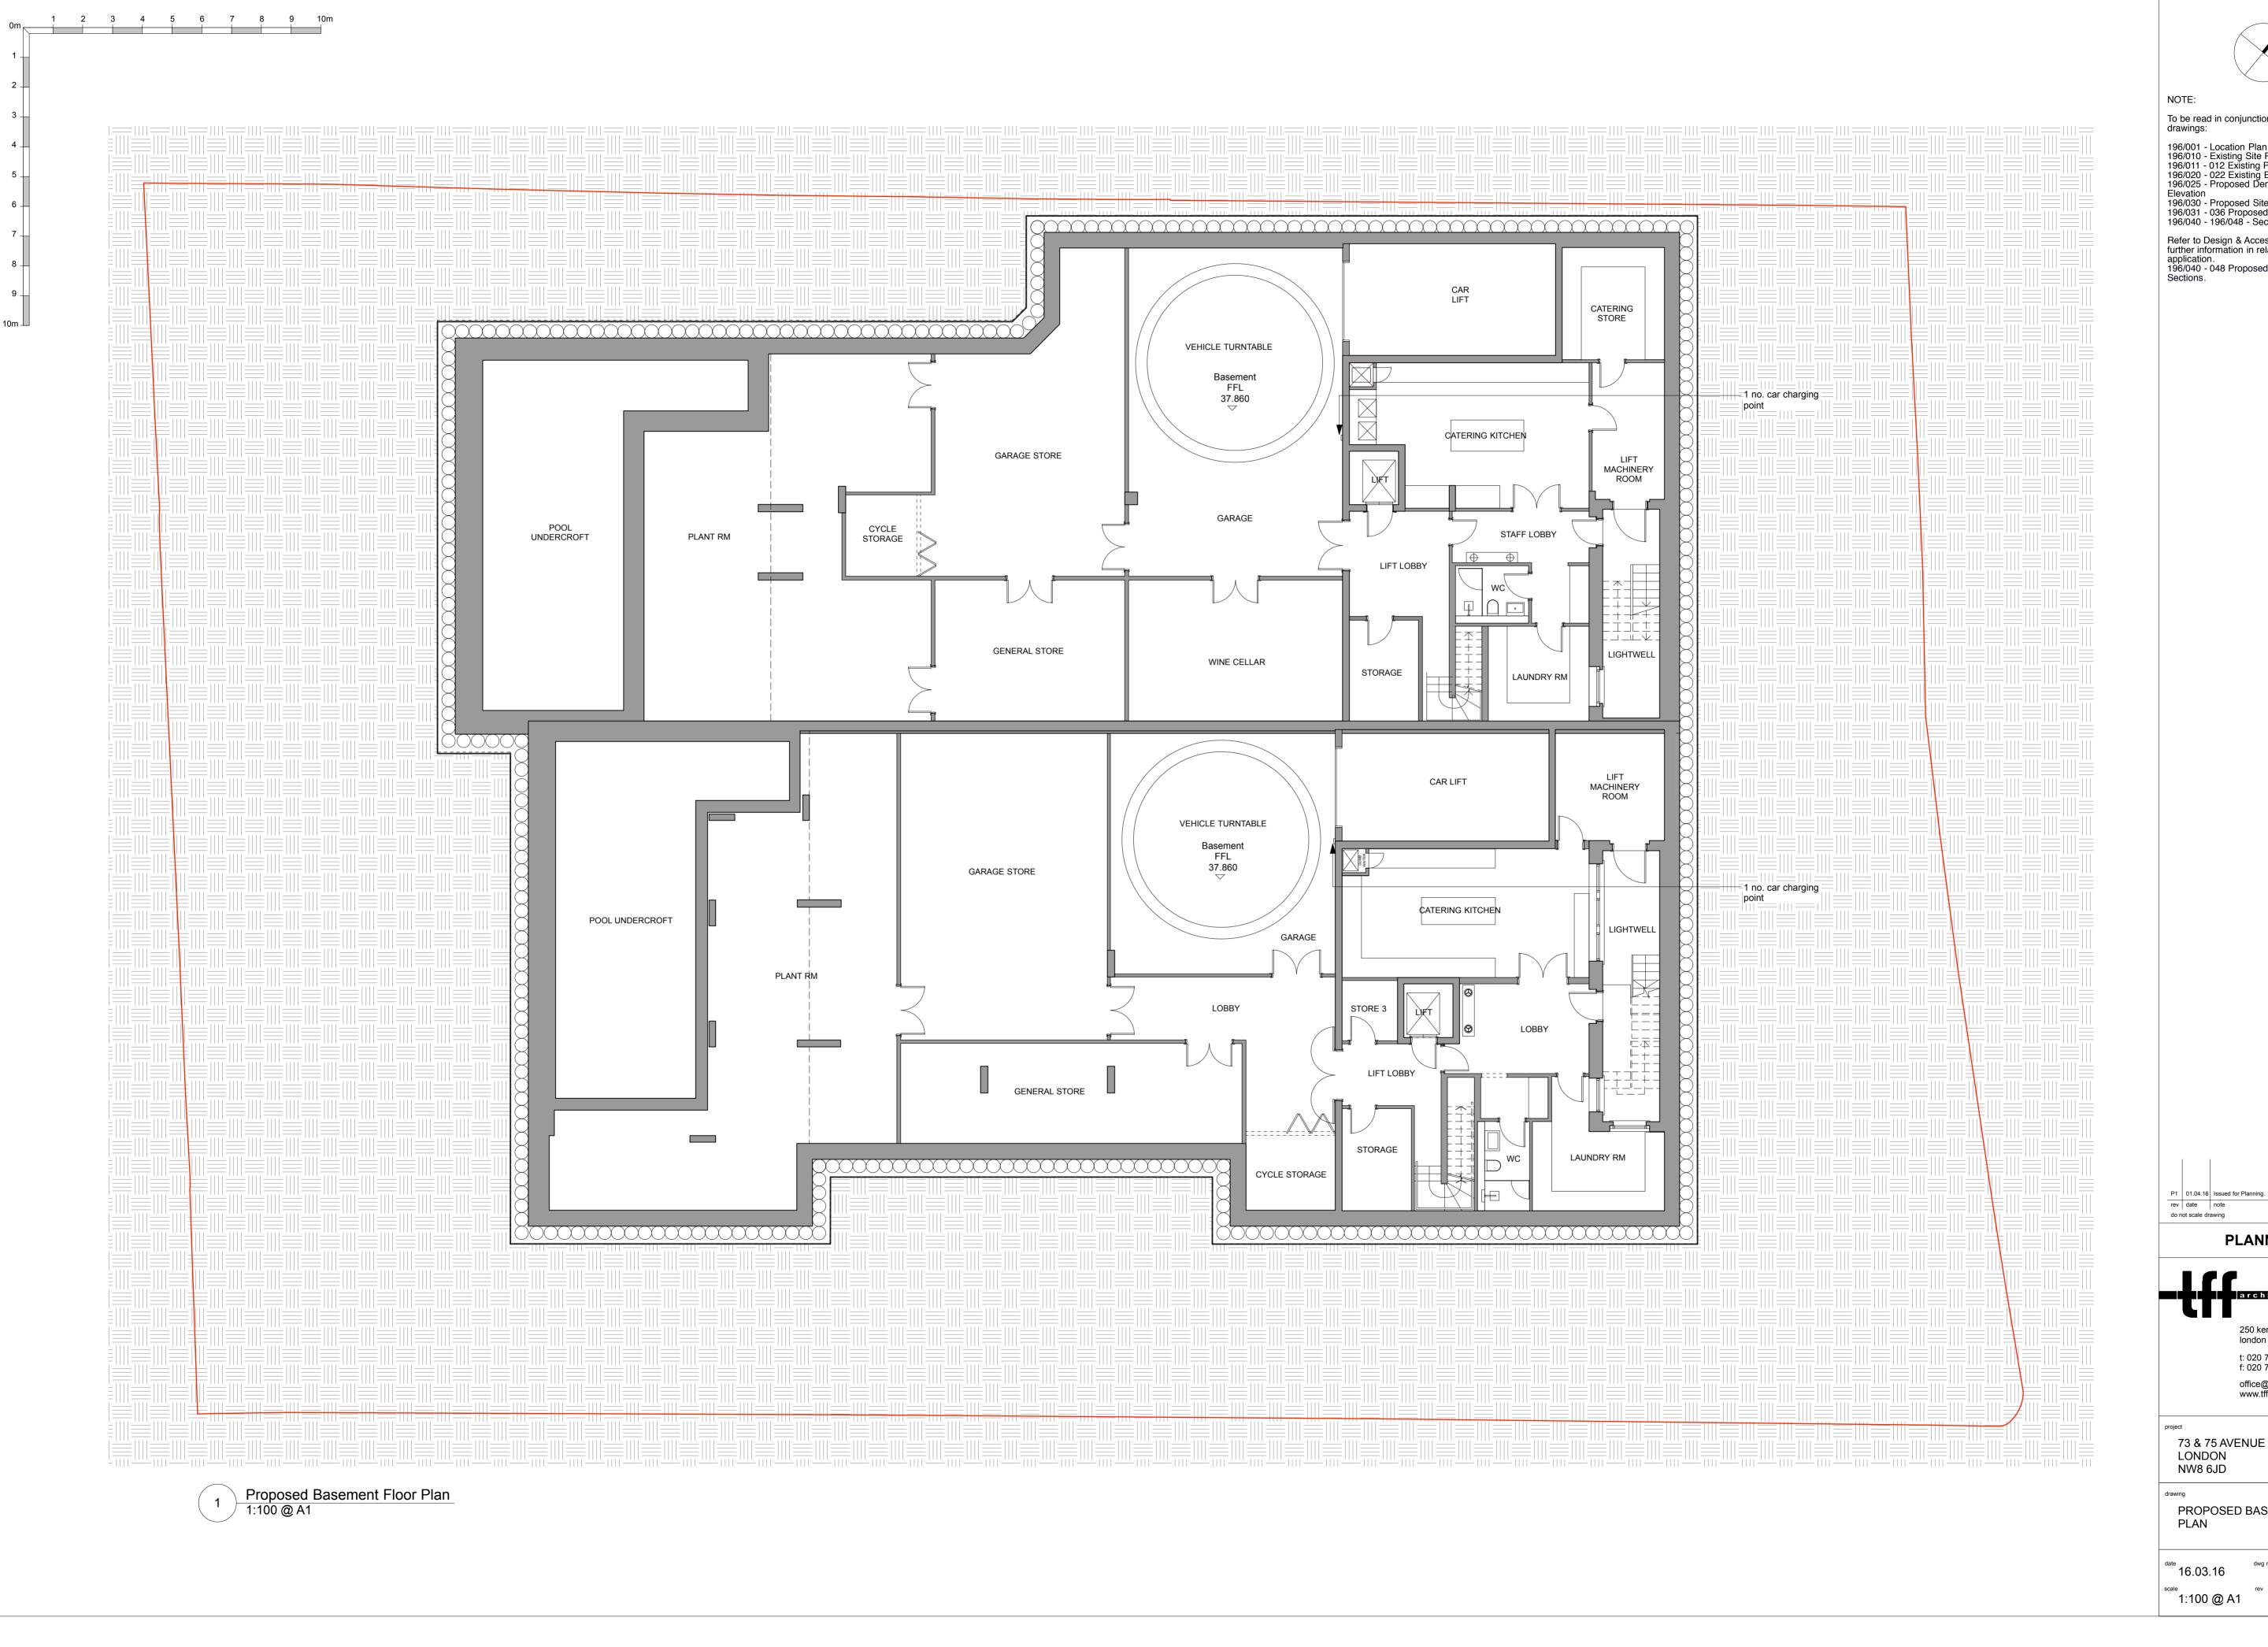

PROPOSED BASEMENT FLOOR PLAN

| <sup>te</sup> 16.03.16 | dwg no | 196/031 |
|------------------------|--------|---------|
| 1:100 @ A1             | rev    | P1      |

10m⊥

To be read in conjunction with the following drawings: