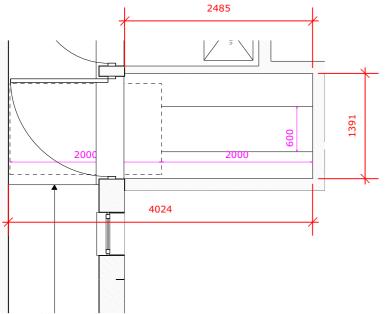

BIKE STORE 1 Storage required for 4 bikes Floor to ceiling height = approx. 2495mm

Proposal is for 2 x 2-tier josta racks - Spaced as per manufacturer's recommendations

BIKE STORE 2 Storage required for 27 bikes Floor to ceiling height = approx. 2650mm