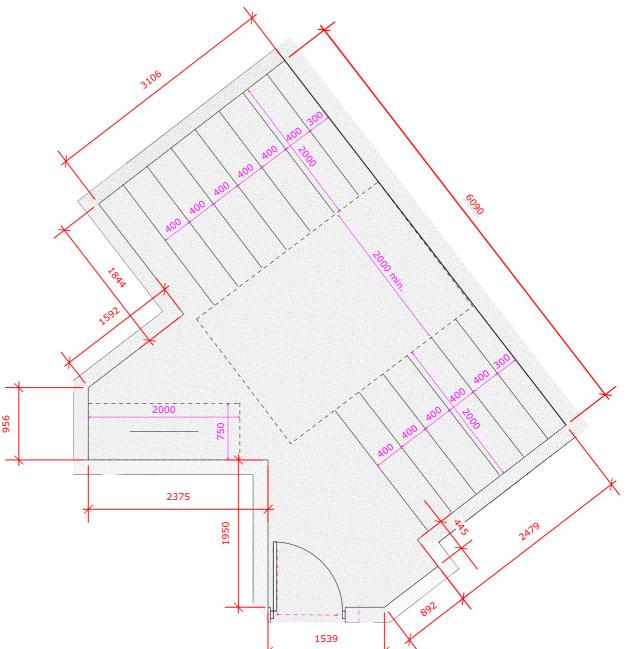

Proposal is for 13 x 2-tier josta racks plus 1 x Sheffield stand - Spaced as per manufacturer's recommendations

P2 28/1/16 For Planning Condition Discharge P1 27/1/16 Layout review revisions: All dimensions and areas are approximate and are to be wrifted on site. Do not scale. Purpose of issue: