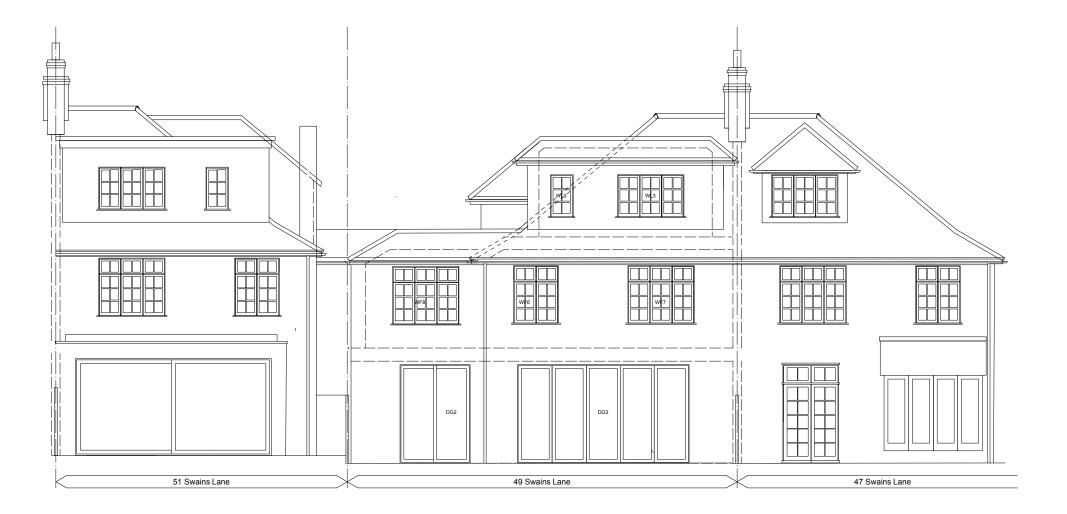

| DRAWING TITLE | Rear Elevation as Proposed |                      |          |            |                                                                                          |  |
|---------------|----------------------------|----------------------|----------|------------|------------------------------------------------------------------------------------------|--|
| JOB NUMBER    | 16121                      | DRAWING NUMBER 10    | REVISION | С          | Helen J Bowers Chartered Architect<br>BA BEDS MArch ARB RIBA                             |  |
| SCALE         | 1:100 @                    | A3 I+++++ I I 2000mm | DATE     | March 2016 | Unit 2 Spectrum House, 32-34 Gordon House Road<br>London NW5 IPL Telephone 020 7284 1101 |  |