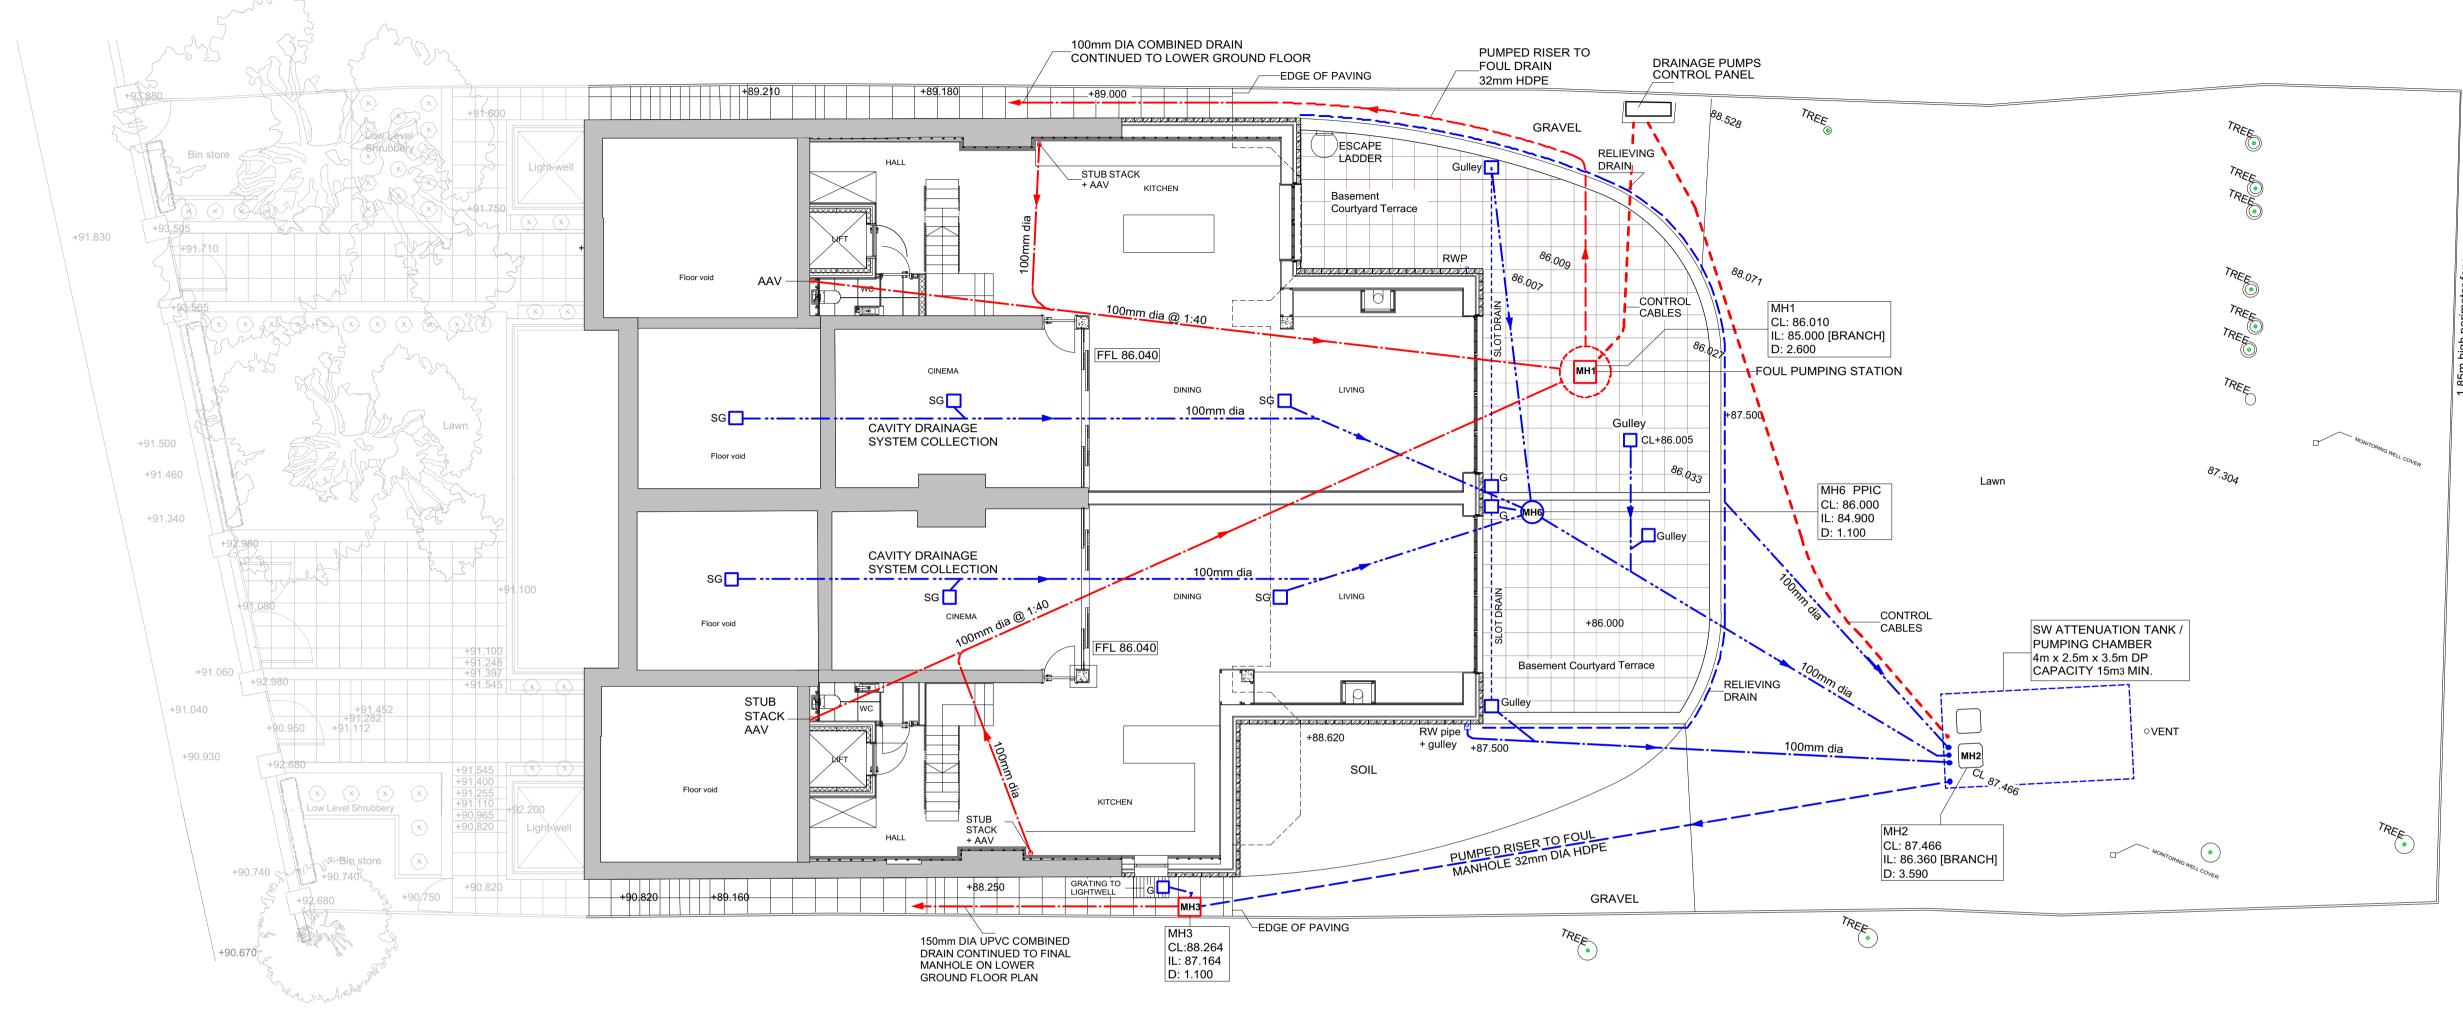

## **BASEMENT PLAN AND REAR EXTERNAL LAYOUT**

| LEGEND |                                                  |
|--------|--------------------------------------------------|
|        | FOUL DRAINAGE                                    |
|        |                                                  |
| МН     | MAN-HOLE / INSPECTION CHAMBER - DETAILS AS NOTED |
| G      | GULLEY                                           |
| SG     | SEALED GULLEY                                    |

| No            | . Date                                                  | Issue Notes                                         |     |
|---------------|---------------------------------------------------------|-----------------------------------------------------|-----|
|               | Unit 5, Sayer House<br>Oxgate Lane<br>London<br>NW2 7JN |                                                     |     |
| Job           |                                                         | +30 LYNDHURST ROAD,<br>HAMPSTEAD, NW3               |     |
|               | ing Title                                               | DRAINAGE LAYOUT:<br>BASEMENT LEVEL                  |     |
| Telep<br>Draw | 0208 450 574                                            | Project ID<br>Private client<br>Scale<br>1:100 @ A1 |     |
|               | APRIL 2016<br>File Name                                 | Drawing No.<br>ABD01D-245-20                        | )16 |
| 2             | 9+30 Lyndhurst                                          | Rd                                                  |     |