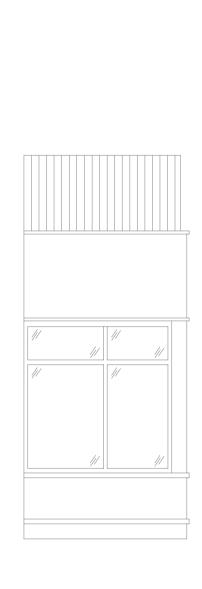

SIDE ELEVATION
GOTTFRIED MEWS

FRONT ELEVATION FORTESS ROAD

NOTES:

No dimensions are to be scaled from this drawing. All dimensions are to be checked on site, where discrepancy occurs between specification and drawings the supervising officer must be notified.