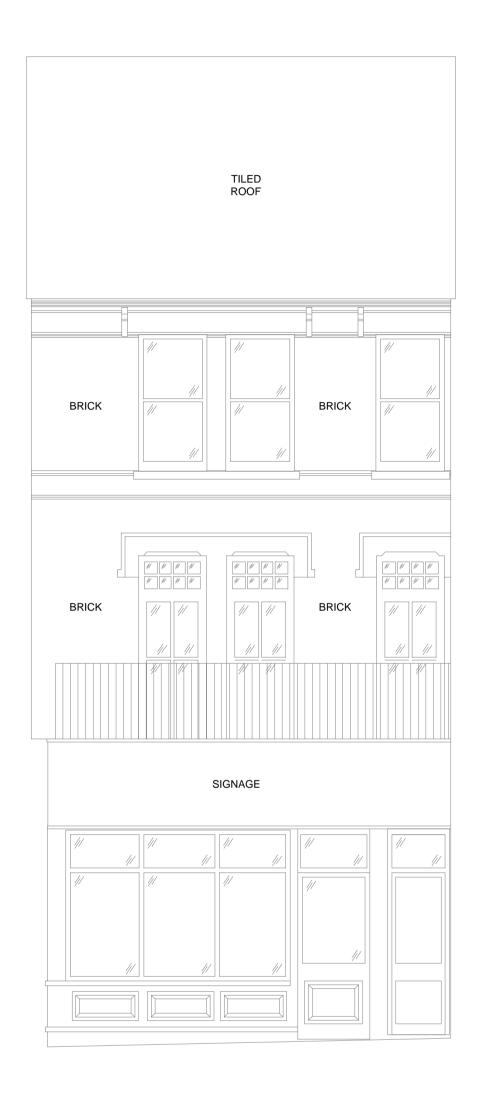

SIDE ELEVATION
GOTTFRIED MEWS

FRONT ELEVATION FORTESS ROAD

NOTES:

No dimensions are to be scaled from this drawing. All dimensions are to be checked on site, where discrepancy occurs between specification and drawings the supervising officer must be notified.

TOPOGRAPHICAL SURVEYS

FRONT ELEVATION
AS EXISTING

SCALE @ A1: DATE: DRAWN: IM CHECKED: RH

DRAWING NUMBER: **9984-02** 

REV: