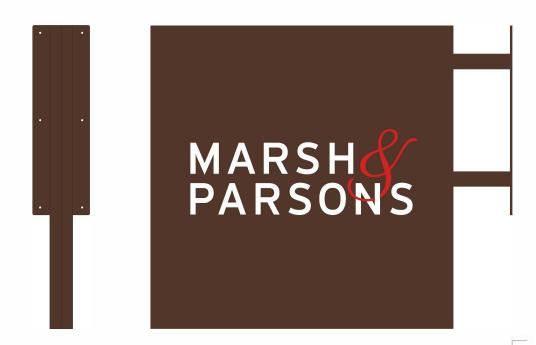

COLOURWAYS scale 1:10

2no 2mm folded aluminium trays with 30mm returns paint finished to RAL8022 SG (brown) to clad internal aluminium frame trays notched to fit frame

M&P text to be stencil cut and backed up with 3mm 050 opal acrylic carrier with dropped in 5mm 050 opal and 5mm 431 red acrylic

internal illumination via 'Sloan V180 large' white LEDs with transformer located within unit cabling to be run back to facade through lower stanchion

internal steel frame made up of 50x3mm steel bar, 2no 40mm dia. tubes and a 6mm wall plate with 6no 6.5mm dia. fixing holes and 2no 18mm dia. cable holes all painted to RAL 8022 SG brown

Qty: 1no unit

PROJECTOR DETAIL scale 1:10

DRG002 - Proposed Signage Detail

| Client/Job No.       | Revisions |
|----------------------|-----------|
| Marsh & Parsons/1189 |           |
| Job Title/Site       | -         |
| Tufnell Park Site    |           |
| Drawing Title        | -         |