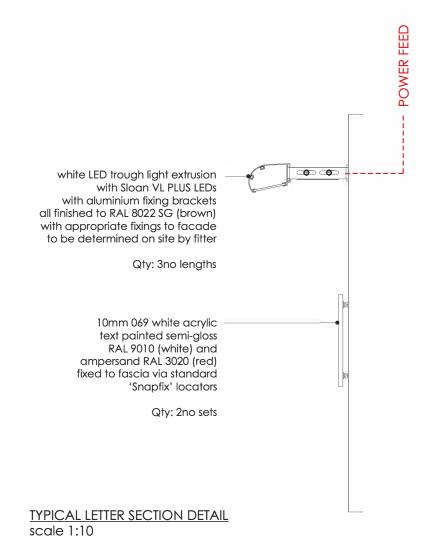

COLOURWAYS scale 1:10

2no 2mm folded aluminium trays with 30mm returns paint finished to RAL8022 SG (brown) to clad internal aluminium frame trays notched to fit frame

M&P text to be stencil cut and backed up with 3mm 050 opal acrylic carrier with dropped in 5mm 050 opal and 5mm 431 red acrylic

internal illumination via 'Sloan V180 large' white LEDs with transformer located within unit cabling to be run back to facade through lower stanchion

internal steel frame made up of 50x3mm steel bar, 2no 40mm dia. tubes and a 6mm wall plate with 6no 6.5mm dia. fixing holes and 2no 18mm dia. cable holes all painted to RAL 8022 SG brown