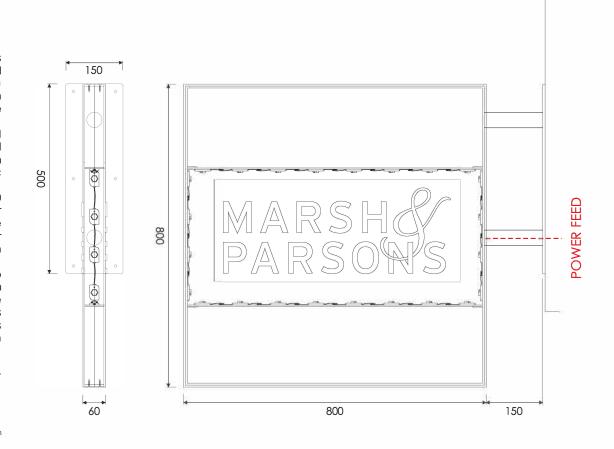

COLOURWAYS scale 1:10

2no 2mm folded aluminium trays with 30mm returns paint finished to RAL8022 SG (brown) to clad internal aluminium frame trays notched to fit frame

M&P text to be stencil cut and backed up with 3mm 050 opal acrylic carrier with dropped in 5mm 050 opal and 5mm 431 red acrylic

internal illumination via 'Sloan V180 large' white LEDs with transformer located within unit cabling to be run back to facade through lower stanchion

internal steel frame made up of 50x3mm steel bar, 2no 40mm dia. tubes and a 6mm wall plate with 6no 6.5mm dia. fixing holes and 2no 18mm dia. cable holes all painted to RAL 8022 SG brown

Qty: 1no unit

PROJECTOR DETAIL scale 1:10

DRG002 - Proposed Signage Detail

| Client/Job No.       | Revisions |
|----------------------|-----------|
| Marsh & Parsons/1189 |           |
| Job Title/Site       | -         |
| Tufnell Park Site    |           |
| Drawing Title        | -         |