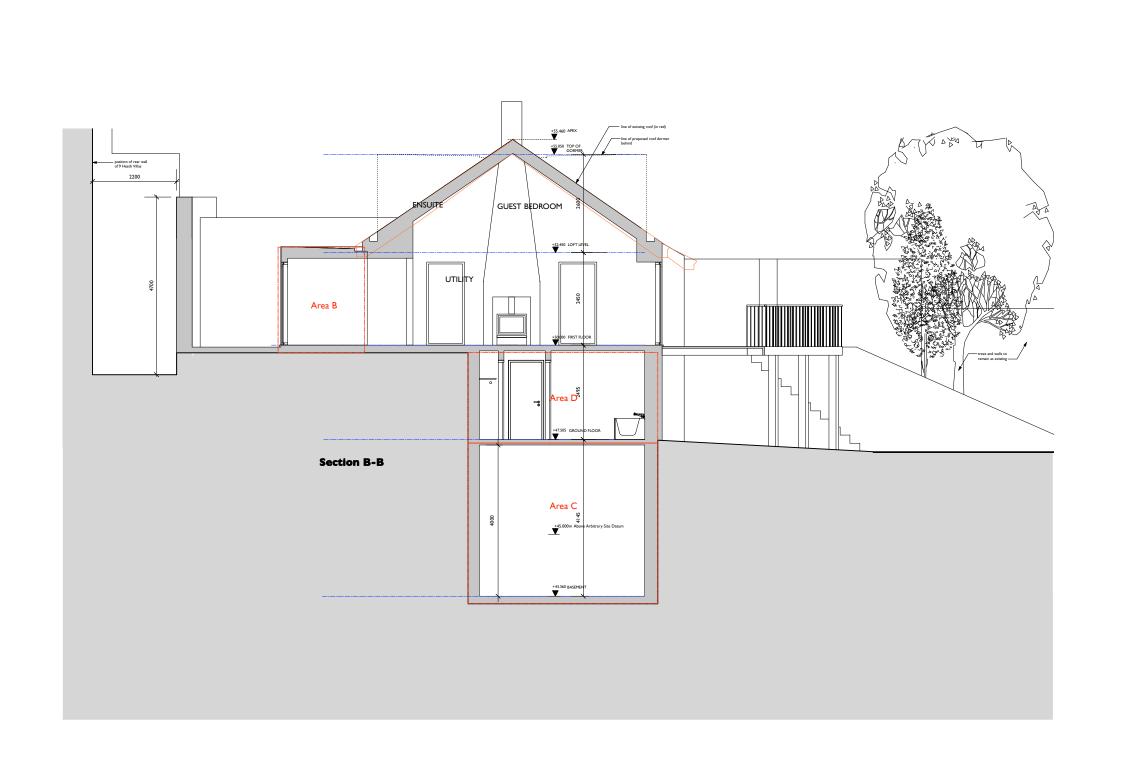

- 09.05.16 Issued for Planning

NOTES:

Area B = Single story extension within the definition of Permitted Development (ref: 2011/3054/P)

Area C = Basement within the definition of Permitted Development (ref: 2010/3118/P)

Area D = Basement within the definition of Permitted Development (ref: 2010/3118/P)

THE GARDEN HOUSE

DRAWING TITLE: SECTION B-B

status: PLANNING

NOTE:

Do not scale from the drawing. Any discrepancies to be reported to the architect.
All dimensions will be taken on site prior to ordering and construction.
Copyright remains with the architect.
This drawing is to be read in conjunction with the specification and all other relevant drawings.