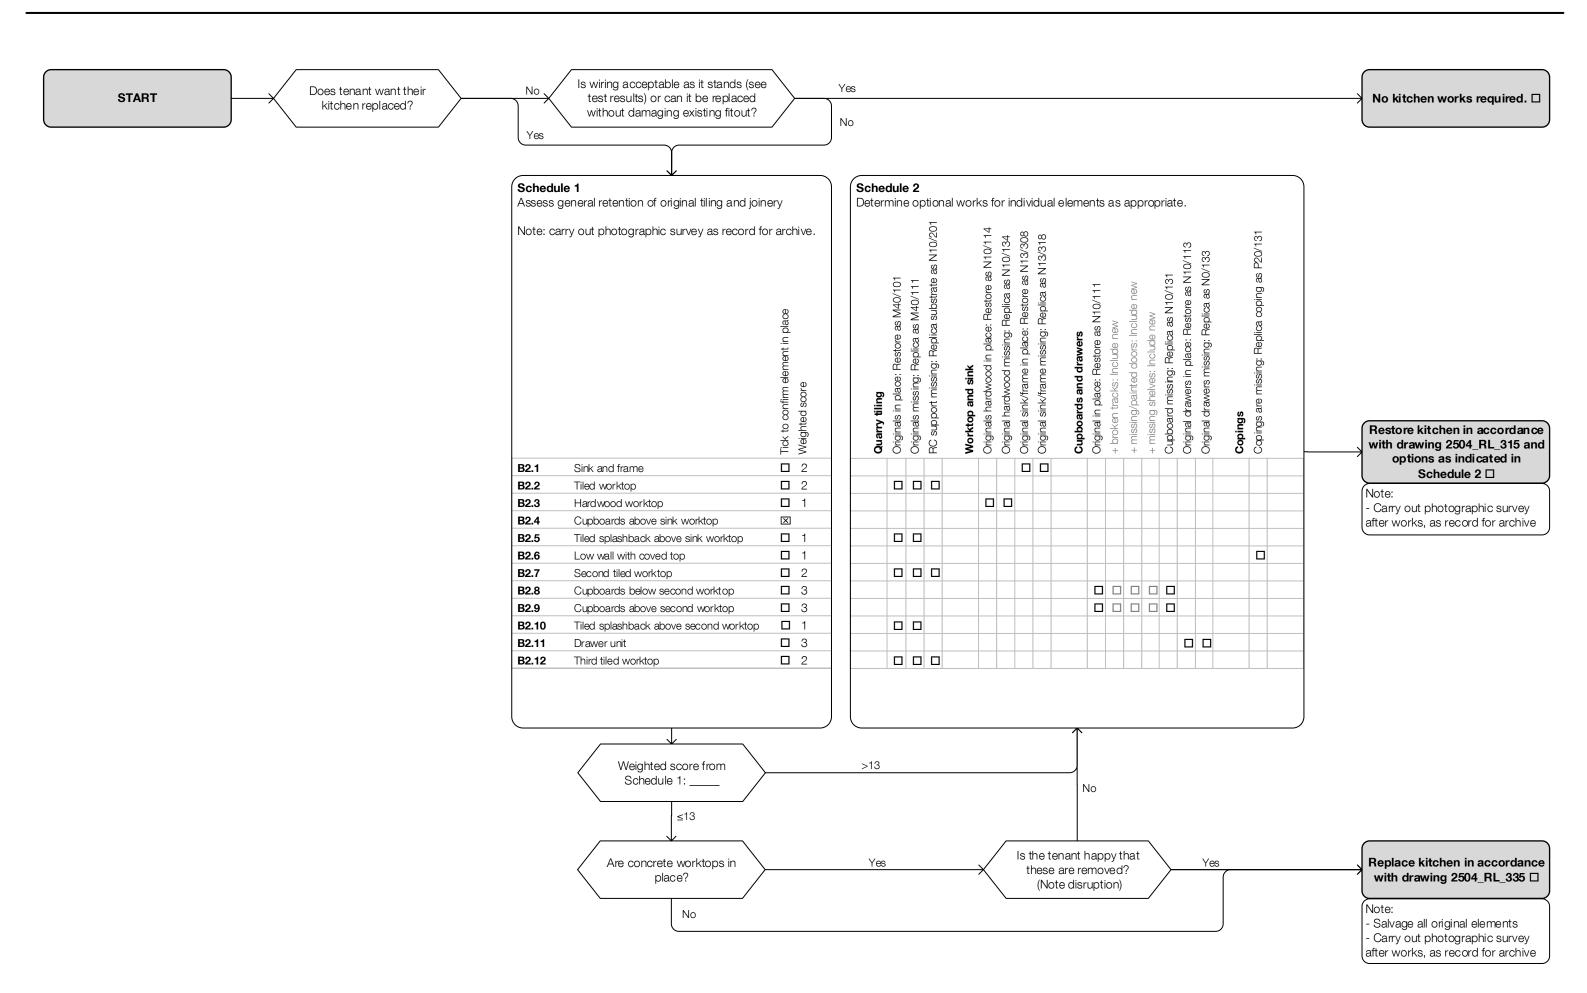

Assessment Flowchart for dwelling type B2 Revision:

| Photographic record of Heritage Survey | Date of survey: |
|----------------------------------------|-----------------|
|                                        |                 |
|                                        |                 |
|                                        |                 |
|                                        |                 |
|                                        |                 |
|                                        |                 |
|                                        |                 |
|                                        |                 |
|                                        |                 |
|                                        |                 |
|                                        |                 |
|                                        |                 |
|                                        |                 |
|                                        |                 |
|                                        |                 |
|                                        |                 |
|                                        |                 |
|                                        |                 |
| Photographic record of HPA works       | Date of survey: |
|                                        |                 |
|                                        |                 |
|                                        |                 |