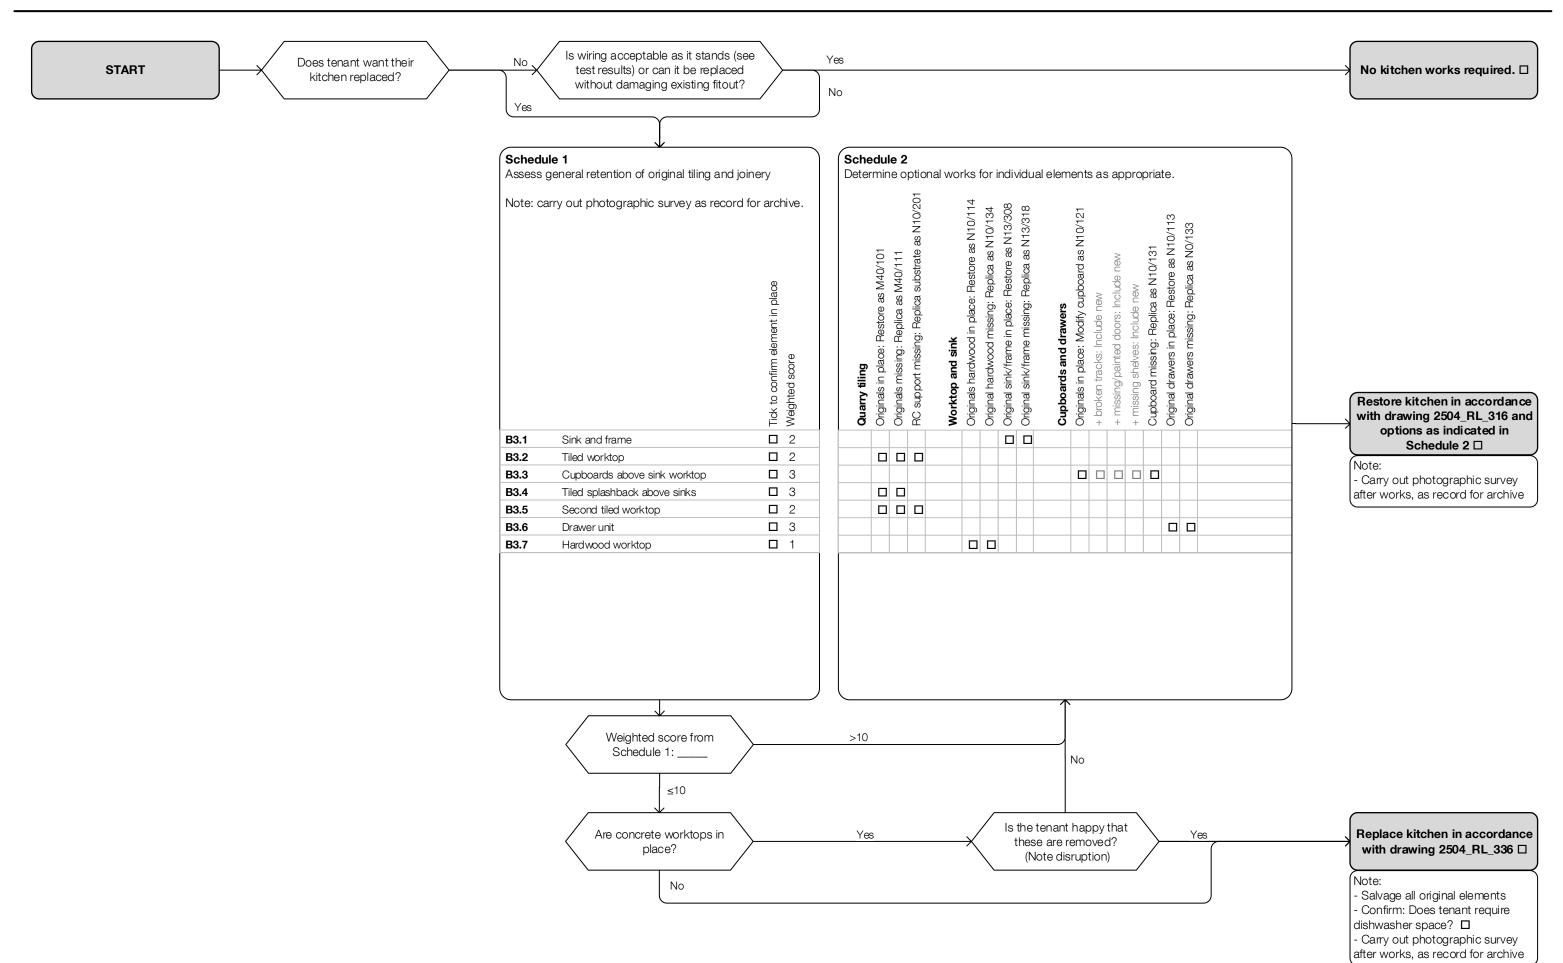

Assessment Flowchart for dwelling type B3 Revision:

| Photographic record of Heritage Survey | Date of survey: |
|----------------------------------------|-----------------|
|                                        |                 |
|                                        |                 |
|                                        |                 |
|                                        |                 |
|                                        |                 |
|                                        |                 |
|                                        |                 |
|                                        |                 |
|                                        |                 |
|                                        |                 |
|                                        |                 |
|                                        |                 |
|                                        |                 |
|                                        |                 |
|                                        |                 |
|                                        | Date of survey: |
| Photographic record of HPA works       |                 |
|                                        |                 |
|                                        |                 |
|                                        |                 |