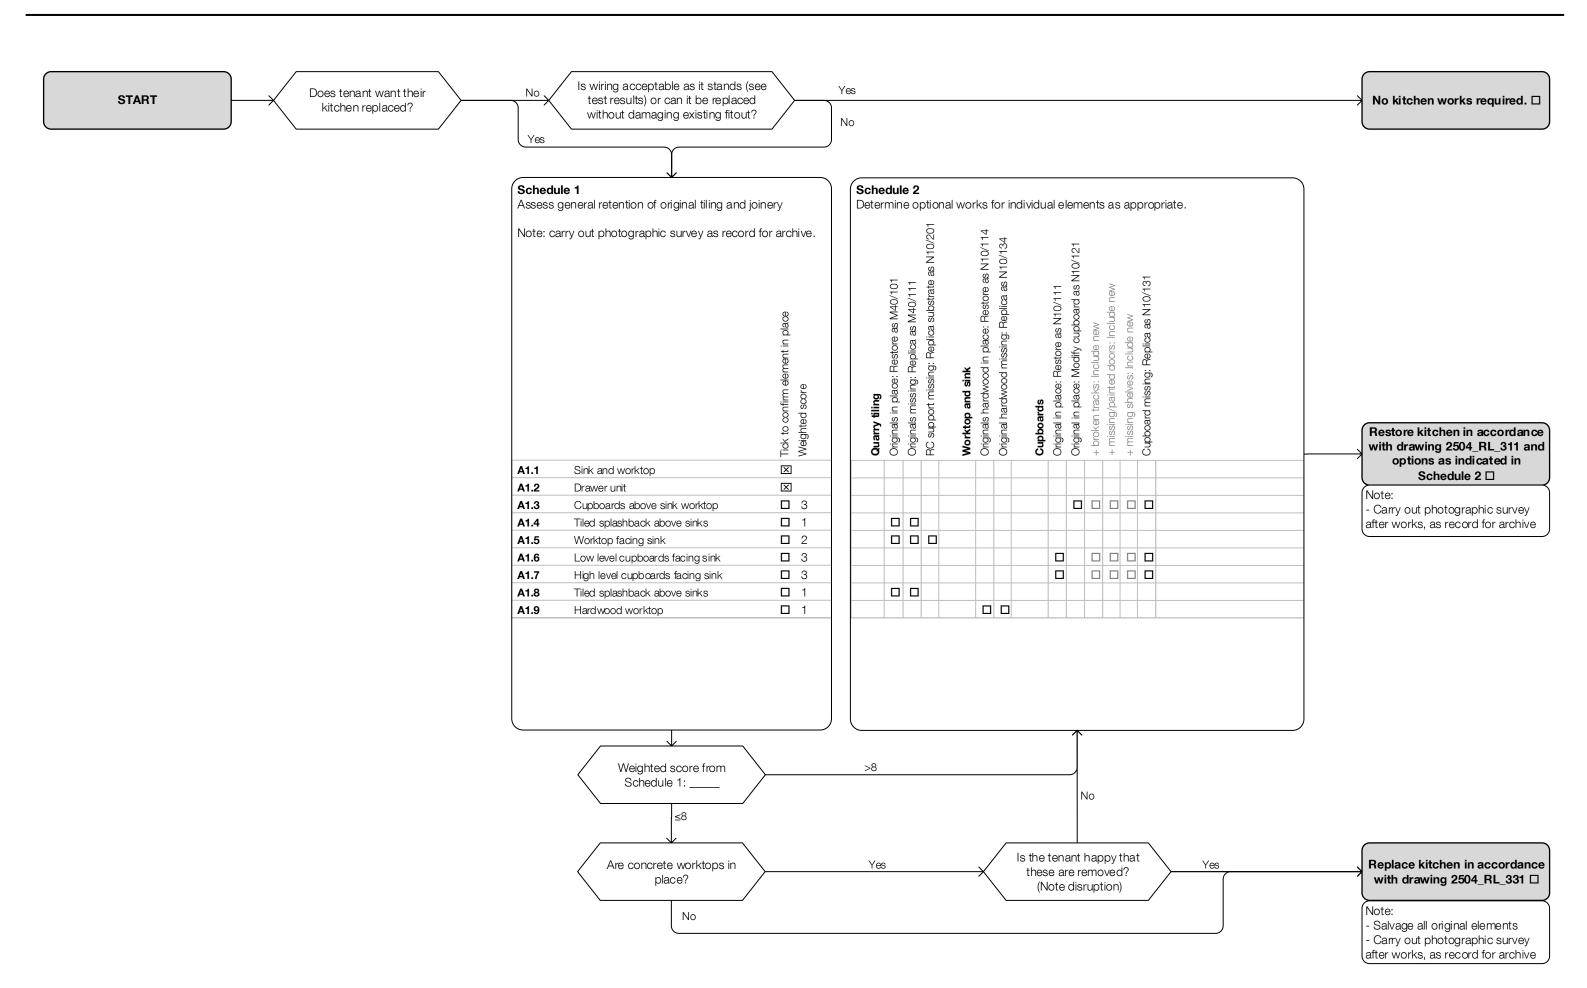

Assessment Flowchart for dwelling type A1 Revision:

| Photographic record of Heritage Survey | Date of survey: |
|----------------------------------------|-----------------|
|                                        |                 |
|                                        |                 |
|                                        |                 |
|                                        |                 |
|                                        |                 |
|                                        |                 |
|                                        |                 |
|                                        |                 |
|                                        |                 |
|                                        |                 |
|                                        |                 |
|                                        |                 |
|                                        |                 |
|                                        |                 |
|                                        |                 |
|                                        |                 |
|                                        |                 |
|                                        |                 |
| Photographic record of HPA works       | Date of survey: |
|                                        |                 |
|                                        |                 |
|                                        |                 |