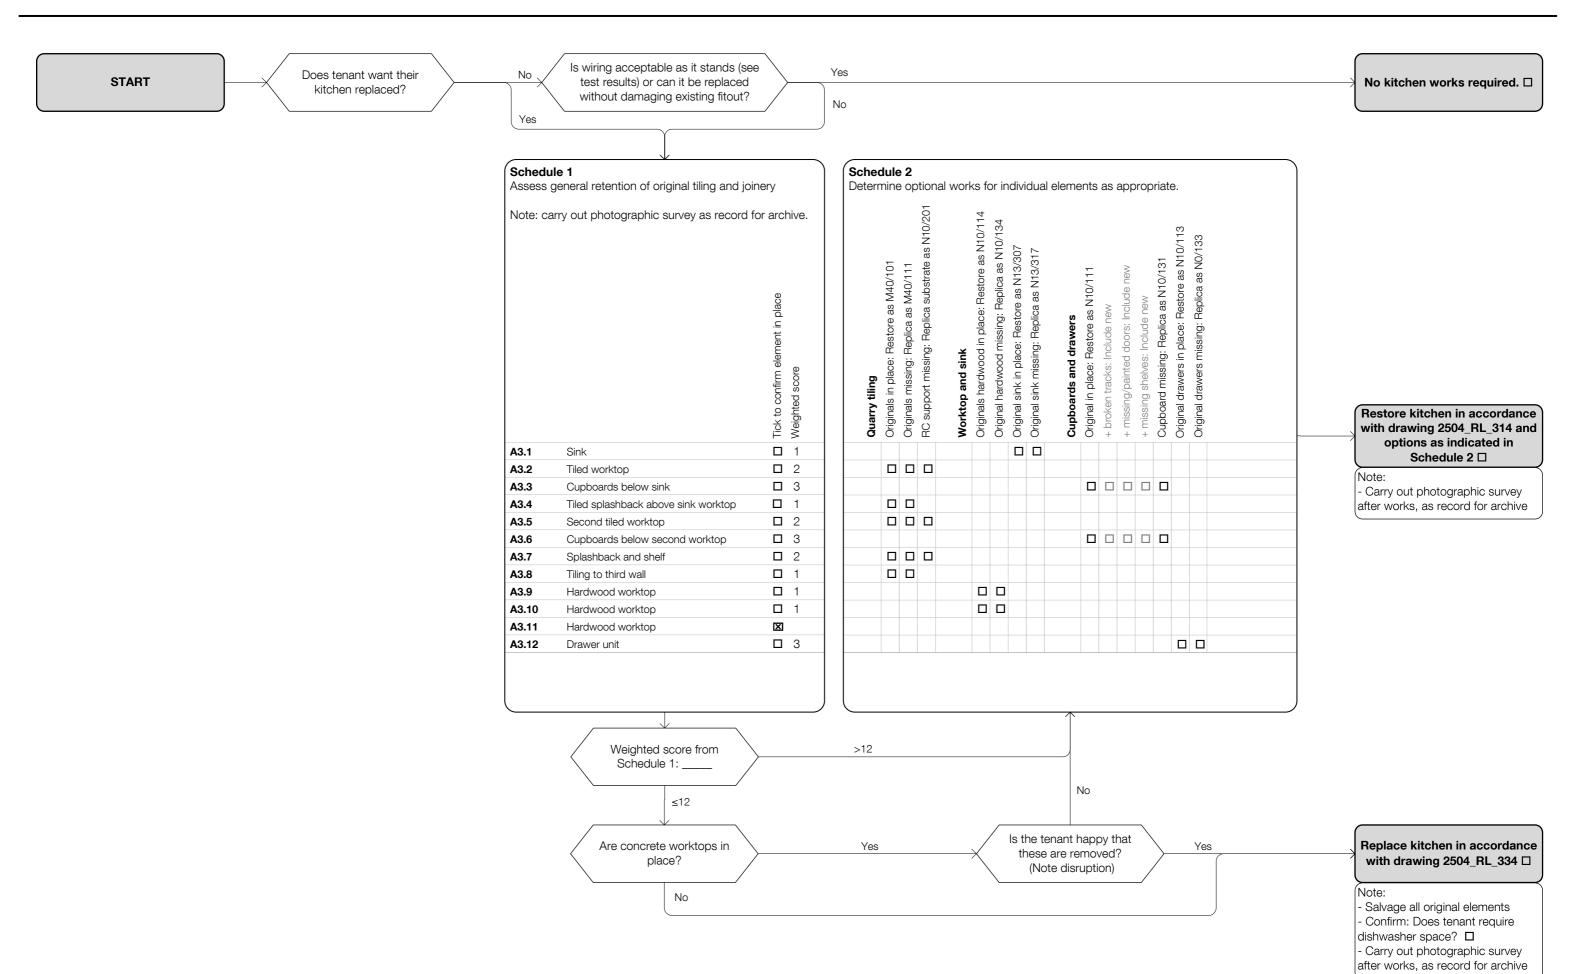

Assessment Flowchart for dwelling type A3 Revision:

| Photographic record of Heritage Survey | Date of survey: |
|----------------------------------------|-----------------|
|                                        |                 |
|                                        |                 |
|                                        |                 |
|                                        |                 |
|                                        |                 |
|                                        |                 |
|                                        |                 |
|                                        | Date of survey: |
| Photographic record of HPA works       |                 |
|                                        |                 |