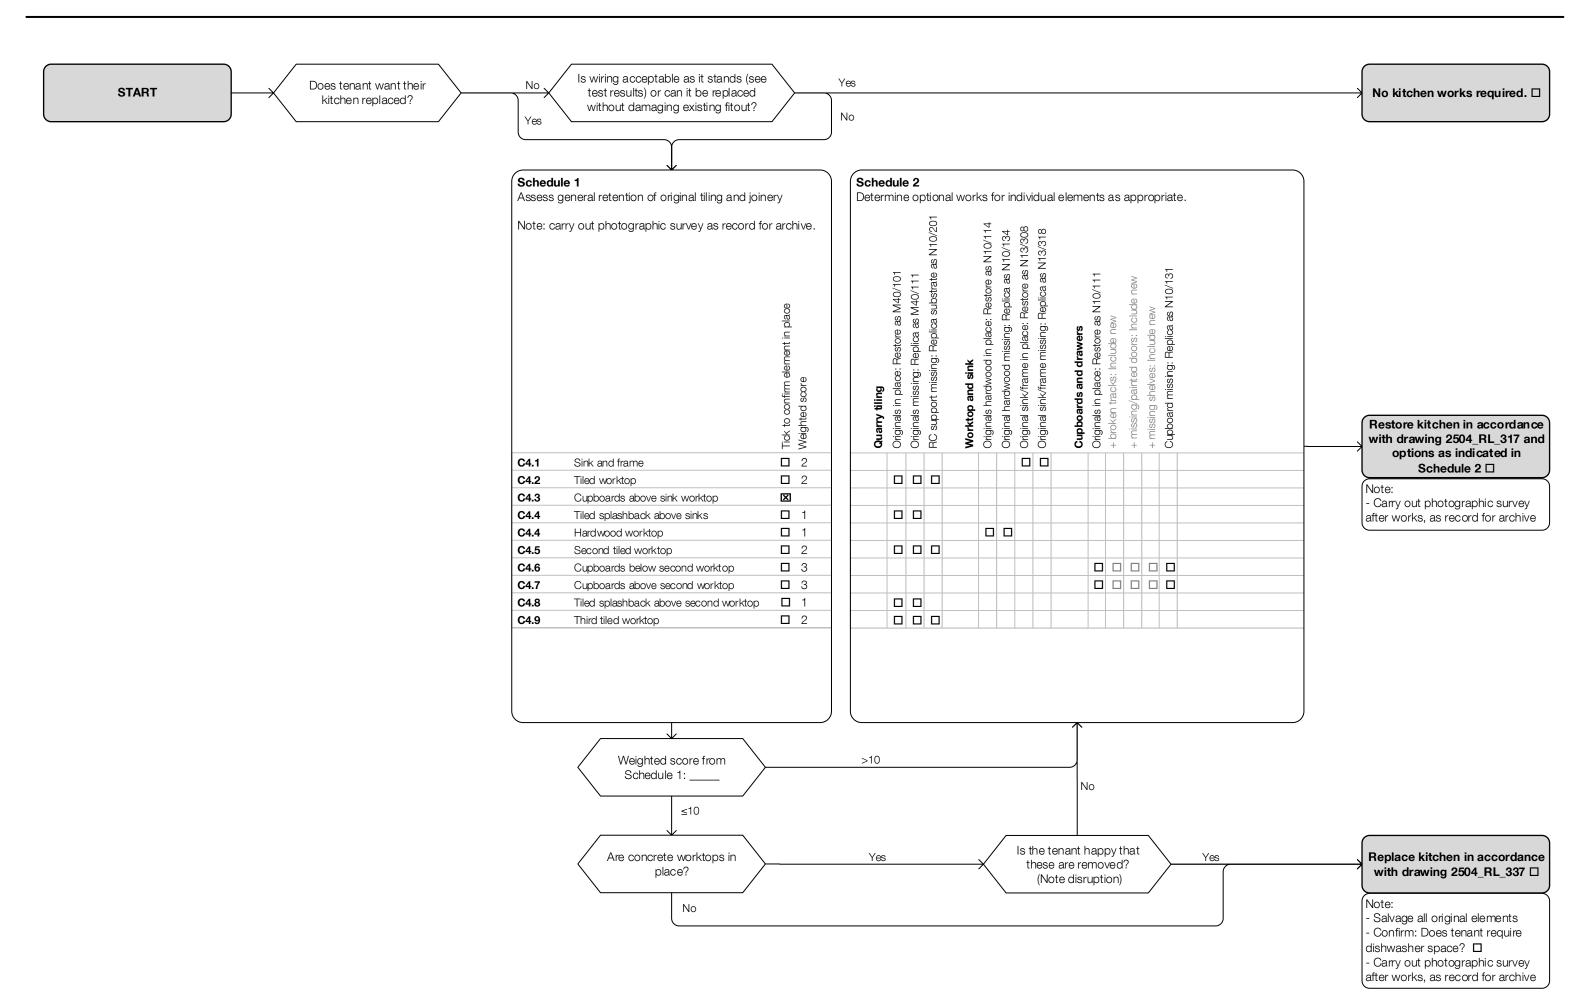

Assessment Flowchart for dwelling type C4 Revision:

| Photographic record of Heritage Survey | Date of survey: |
|----------------------------------------|-----------------|
|                                        |                 |
|                                        |                 |
|                                        |                 |
|                                        |                 |
|                                        |                 |
|                                        |                 |
|                                        |                 |
|                                        |                 |
|                                        |                 |
|                                        |                 |
|                                        |                 |
|                                        |                 |
|                                        |                 |
|                                        |                 |
|                                        |                 |
|                                        |                 |
|                                        |                 |
|                                        |                 |
| Photographic record of HPA works       | Date of survey: |
|                                        |                 |
|                                        |                 |
|                                        |                 |