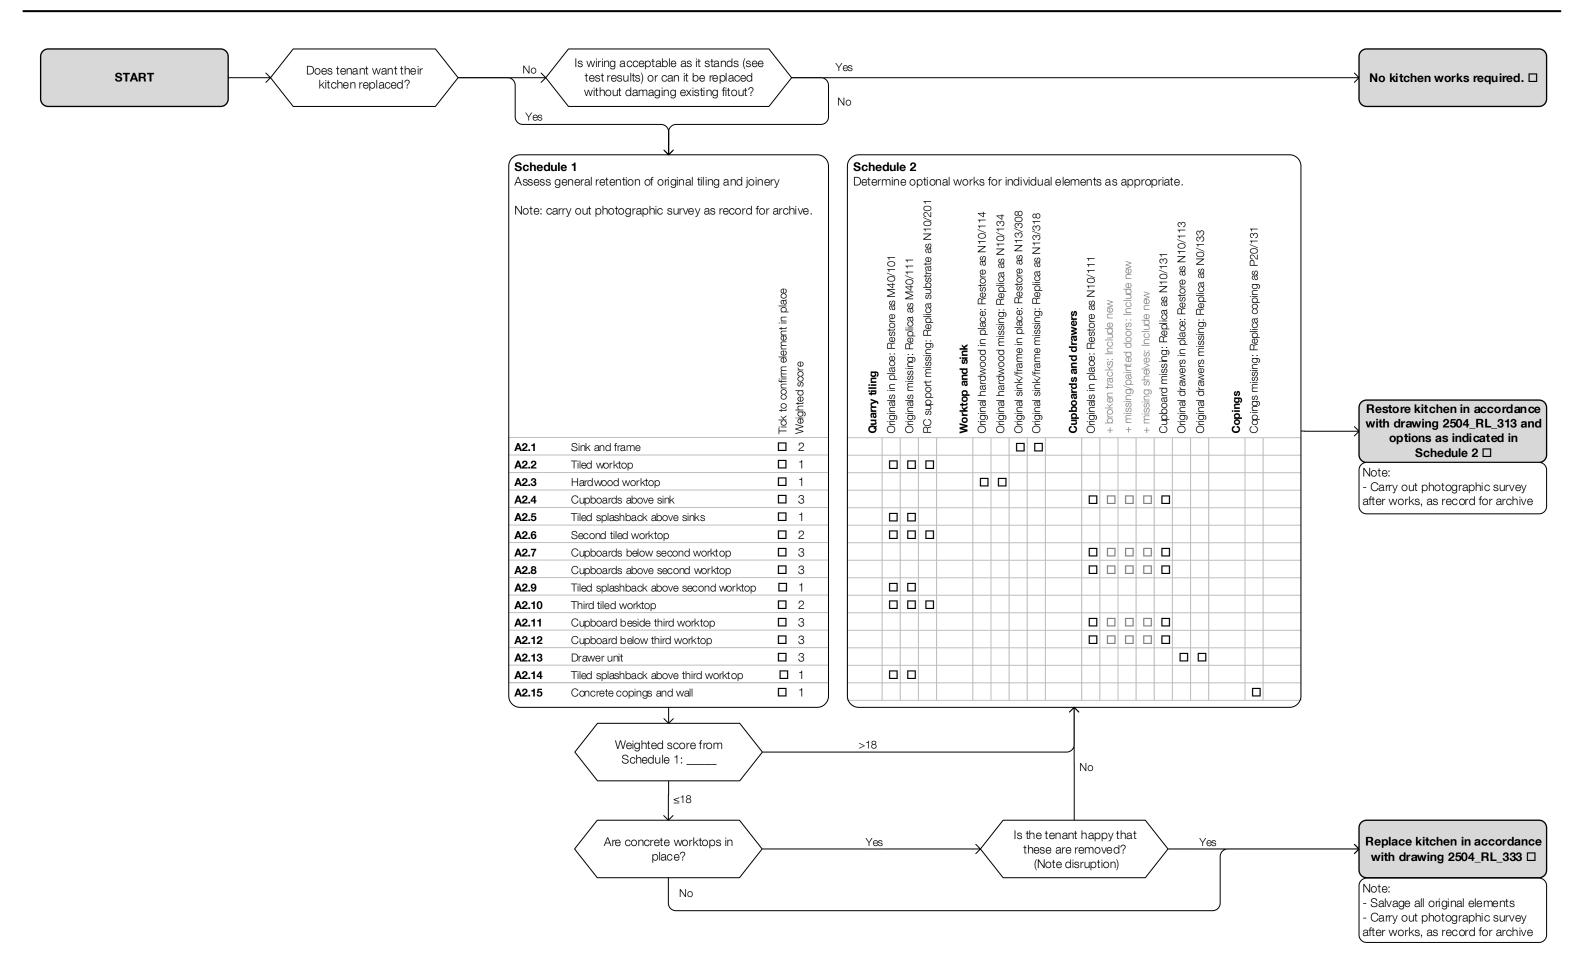

Assessment Flowchart for dwelling type A2 Revision:

| Photographic record of Heritage Survey | Date of survey: |
|----------------------------------------|-----------------|
|                                        |                 |
|                                        |                 |
|                                        |                 |
|                                        |                 |
|                                        |                 |
|                                        |                 |
|                                        |                 |
|                                        |                 |
|                                        |                 |
|                                        |                 |
|                                        |                 |
|                                        |                 |
|                                        |                 |
|                                        |                 |
|                                        |                 |
|                                        |                 |
|                                        |                 |
|                                        |                 |
| Photographic record of HPA works       | Date of survey: |
|                                        |                 |
|                                        |                 |
|                                        |                 |