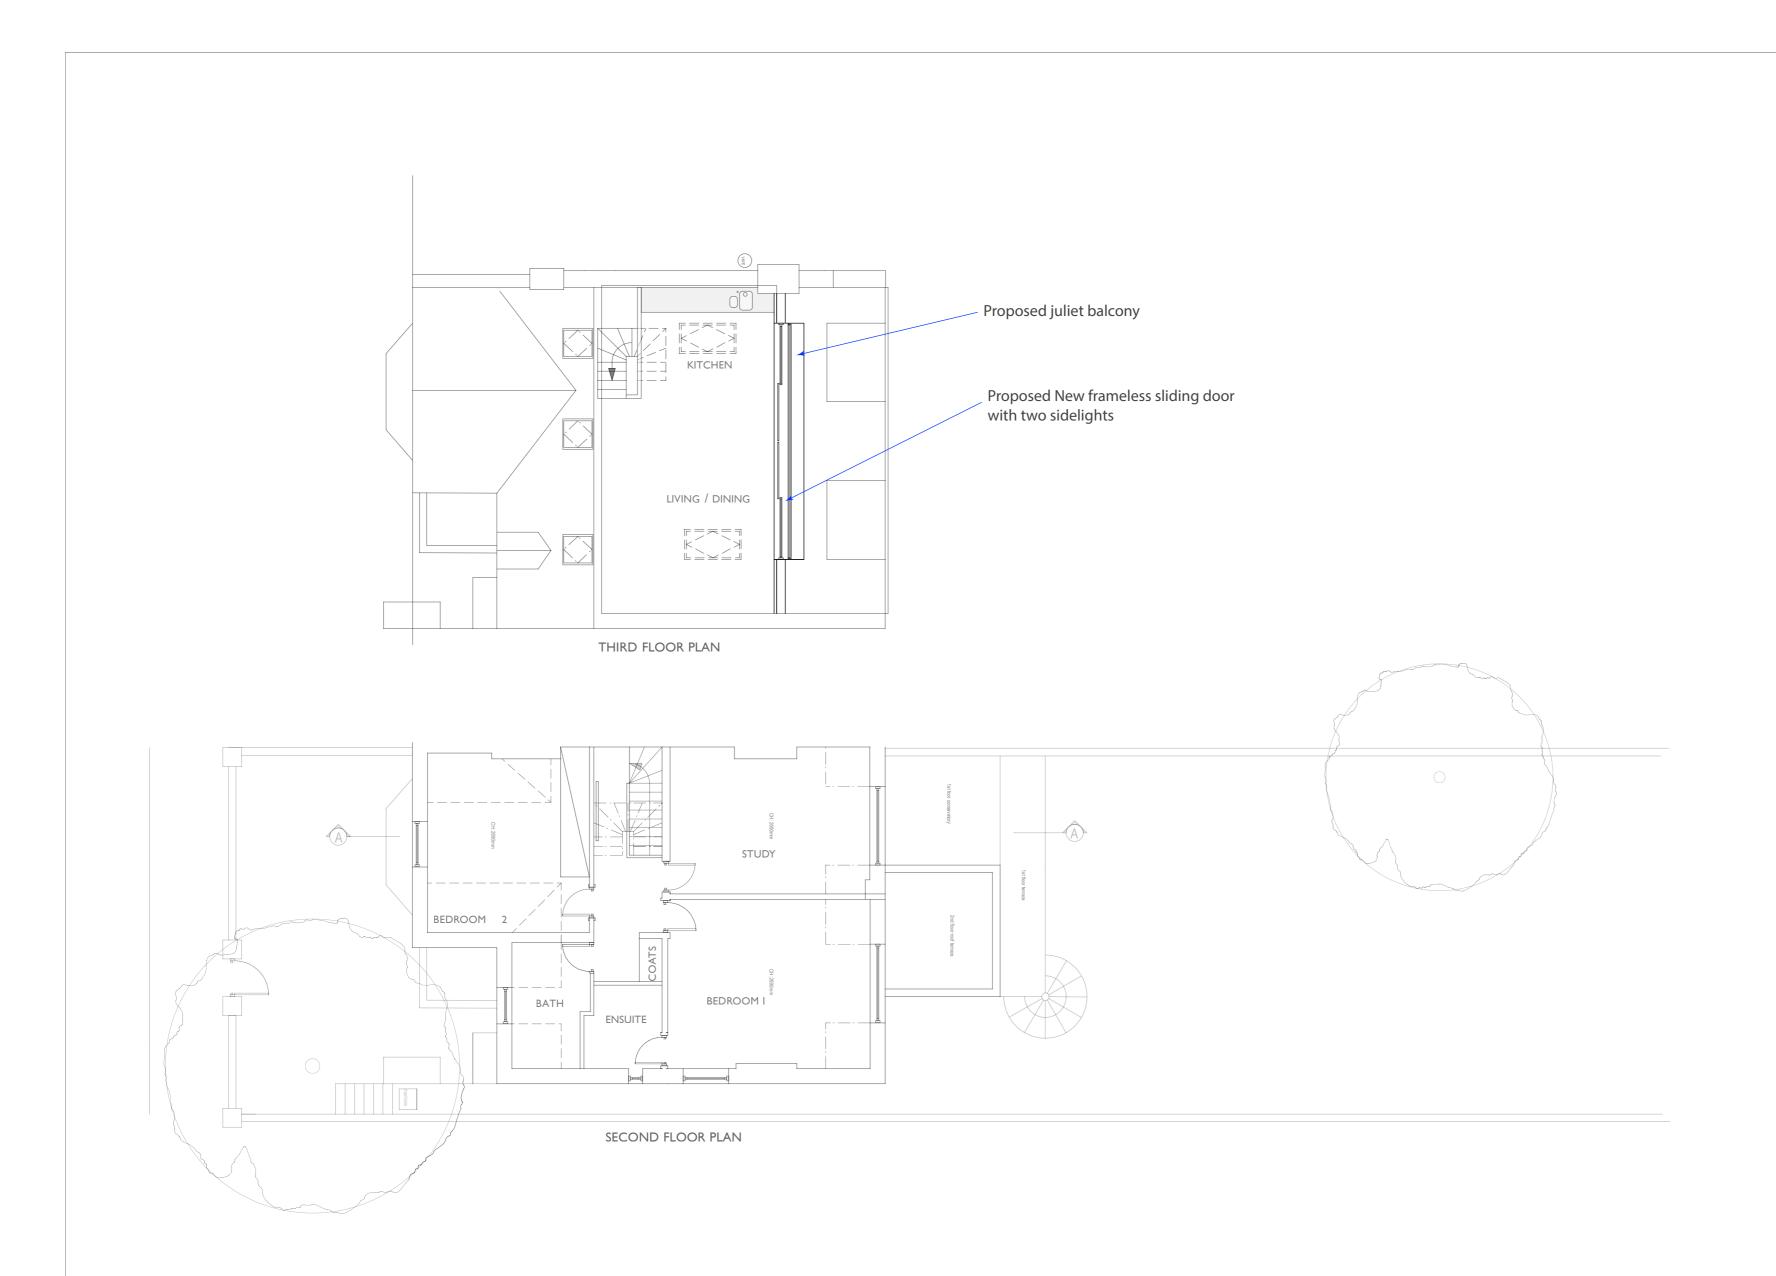

| euporvisor and the designer prior to commencement |                                       |                  |
|---------------------------------------------------|---------------------------------------|------------------|
| Job Title                                         | ARC-CH-LP-0                           | 01               |
| Address:                                          | 32 Parliament Hill,<br>London NW3 2TN |                  |
| Drawing Status:                                   |                                       |                  |
| Drawing Number:                                   | Proposal                              |                  |
|                                                   | 5 of 8                                | Scale: 1:100 @A2 |

Scale 1:100