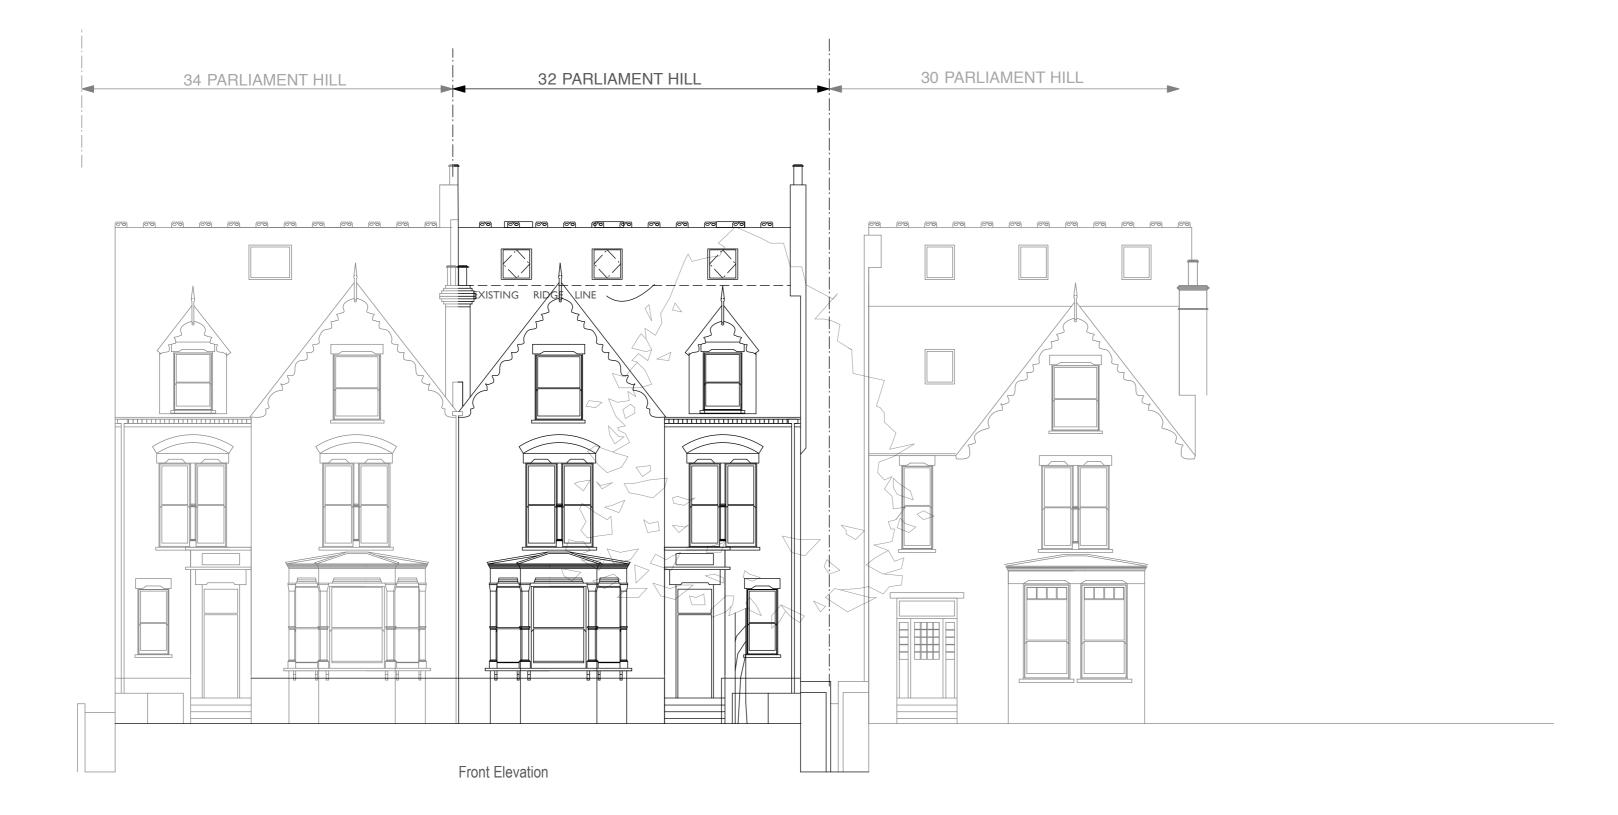

|   | Job Title ARC - CH - 010 |                                       |                  |
|---|--------------------------|---------------------------------------|------------------|
|   | Address:                 | 32 Parliament Hill,<br>London NW3 2TN |                  |
|   | Drawing Status:          |                                       |                  |
| m | Drawing Number:          | Proposal                              | Scale: 1:100 @A2 |
|   |                          | 6 of 8                                |                  |