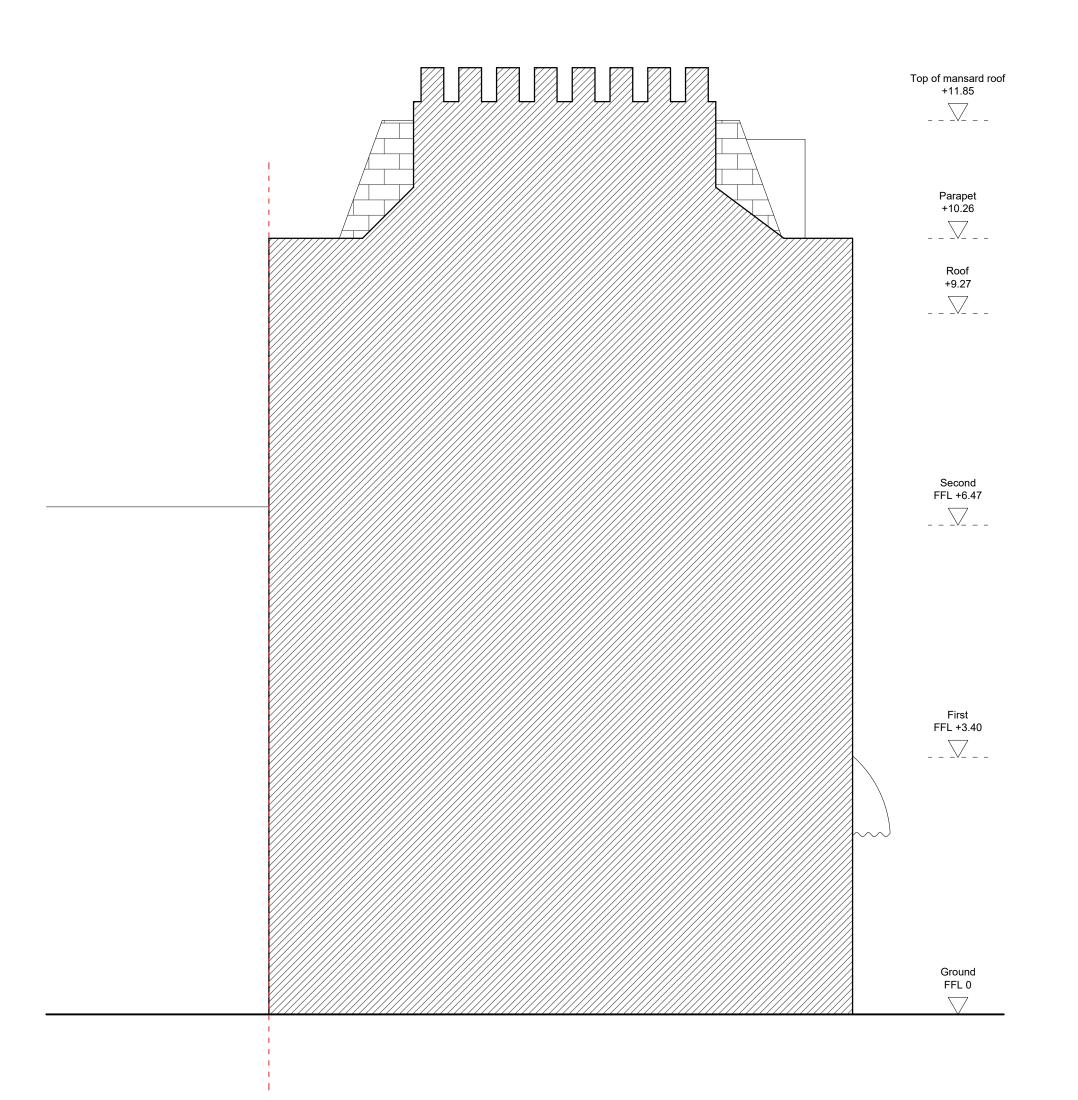

| REVISION: |                | NOTE:                                               |
|-----------|----------------|-----------------------------------------------------|
|           | SOL/<br>DESIGN | ANKI<br>studio                                      |
|           |                | STUDIO@GMAIL.COM<br>0 765 732                       |
| PROJECT:  |                | FLAT A, 153 LEIGHTON ROAD,<br>KENTISH TOWN, NW5 2RB |
| DRAWING:  |                | 17 PROPOSED SIDE ELEVATION                          |
| SCALE:    |                | 1:50 @ A3                                           |
| DATE:     |                | -                                                   |
| REVISION: |                | -                                                   |
|           |                |                                                     |
|           |                |                                                     |
|           |                |                                                     |
| 0m        |                | m 2m                                                |