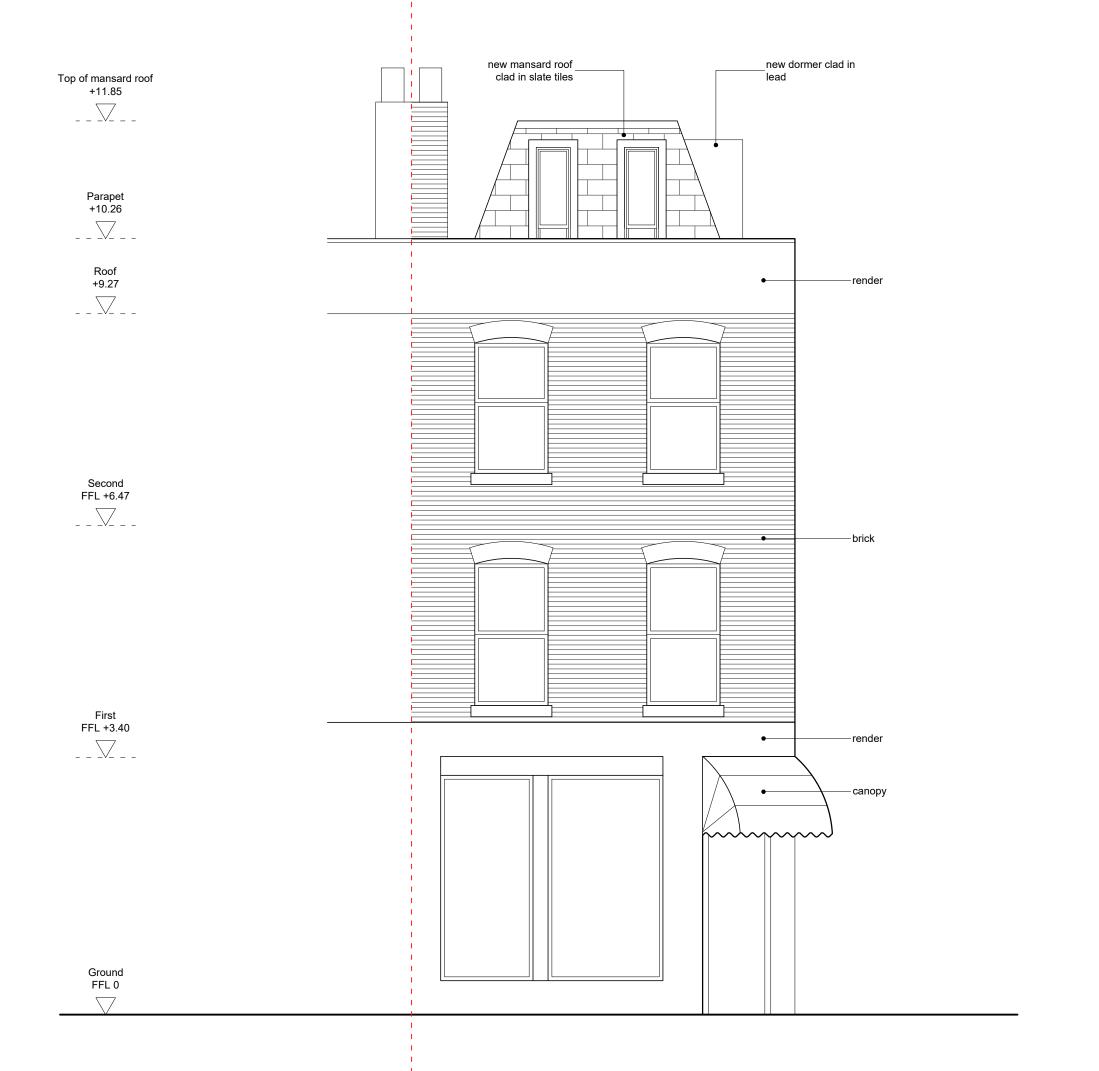

All dimensions to be checked on site prior to construction.

All dimensions to be checked on site prior to construction.

| REVISION: |         | NOTE:                                               |
|-----------|---------|-----------------------------------------------------|
|           | S O L A | ANKI<br>studio                                      |
|           |         | STUDIO@GMAIL.COM<br>0 765 732                       |
| PROJECT:  |         | FLAT A, 153 LEIGHTON ROAD,<br>KENTISH TOWN, NW5 2RB |
| DRAWING:  |         | 16 PROPOSED FRONT ELEVATION                         |
| SCALE:    |         | 1:50 @ A3                                           |
| DATE:     |         | -                                                   |
| REVISION: |         | -                                                   |
|           |         |                                                     |
|           |         |                                                     |
|           |         |                                                     |
| 0m        | 1       | m 2m                                                |
|           |         |                                                     |