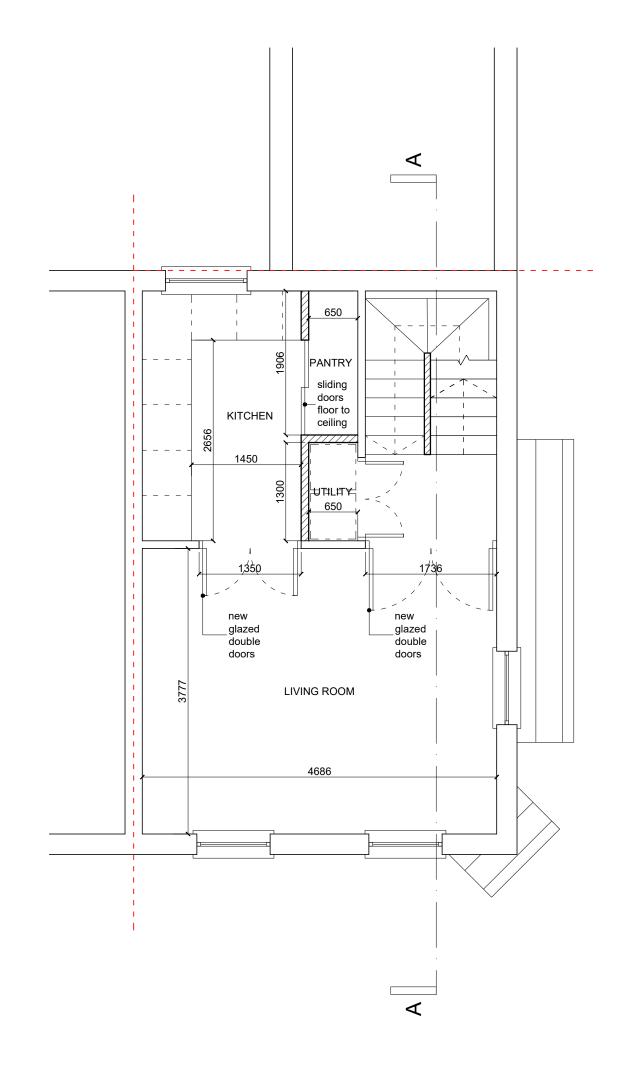

All dimensions to be checked on site prior to construction.





All dimensions to be checked on site prior to construction.















| REVISION: |         | NOTE:                                               |
|-----------|---------|-----------------------------------------------------|
|           | S O L A | ANKI<br>studio                                      |
|           |         | STUDIO@GMAIL.COM<br>0 765 732                       |
| PROJECT:  |         | FLAT A, 153 LEIGHTON ROAD,<br>KENTISH TOWN, NW5 2RB |
| DRAWING:  |         | 16 PROPOSED FRONT ELEVATION                         |
| SCALE:    |         | 1:50 @ A3                                           |
| DATE:     |         | -                                                   |
| REVISION: |         | -                                                   |
|           |