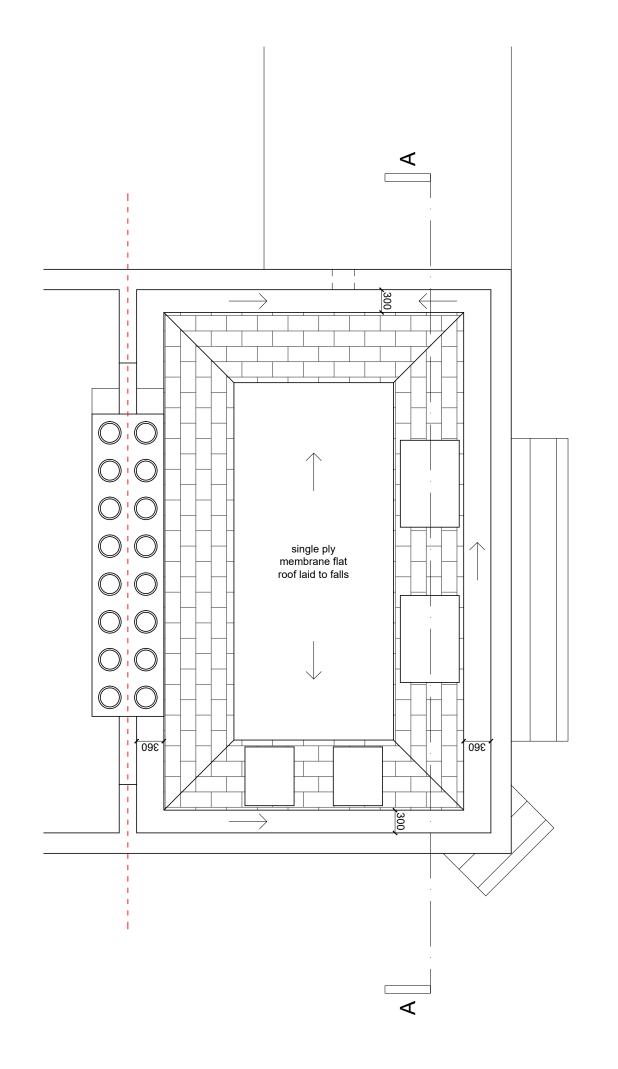

All dimensions to be checked on site prior to construction.





All dimensions to be checked on site prior to construction.















| REVISION: |         | NOTE:                                               |
|-----------|---------|-----------------------------------------------------|
|           | S O L A | ANKI<br>studio                                      |
|           |         | STUDIO@GMAIL.COM<br>0 765 732                       |
| PROJECT:  |         | FLAT A, 153 LEIGHTON ROAD,<br>KENTISH TOWN, NW5 2RB |
| DRAWING:  |         | 16 PROPOSED FRONT ELEVATION                         |
| SCALE:    |         | 1:50 @ A3                                           |
| DATE:     |         | -                                                   |
| REVISION: |         | -                                                   |
|           |         |                                                     |
|           |