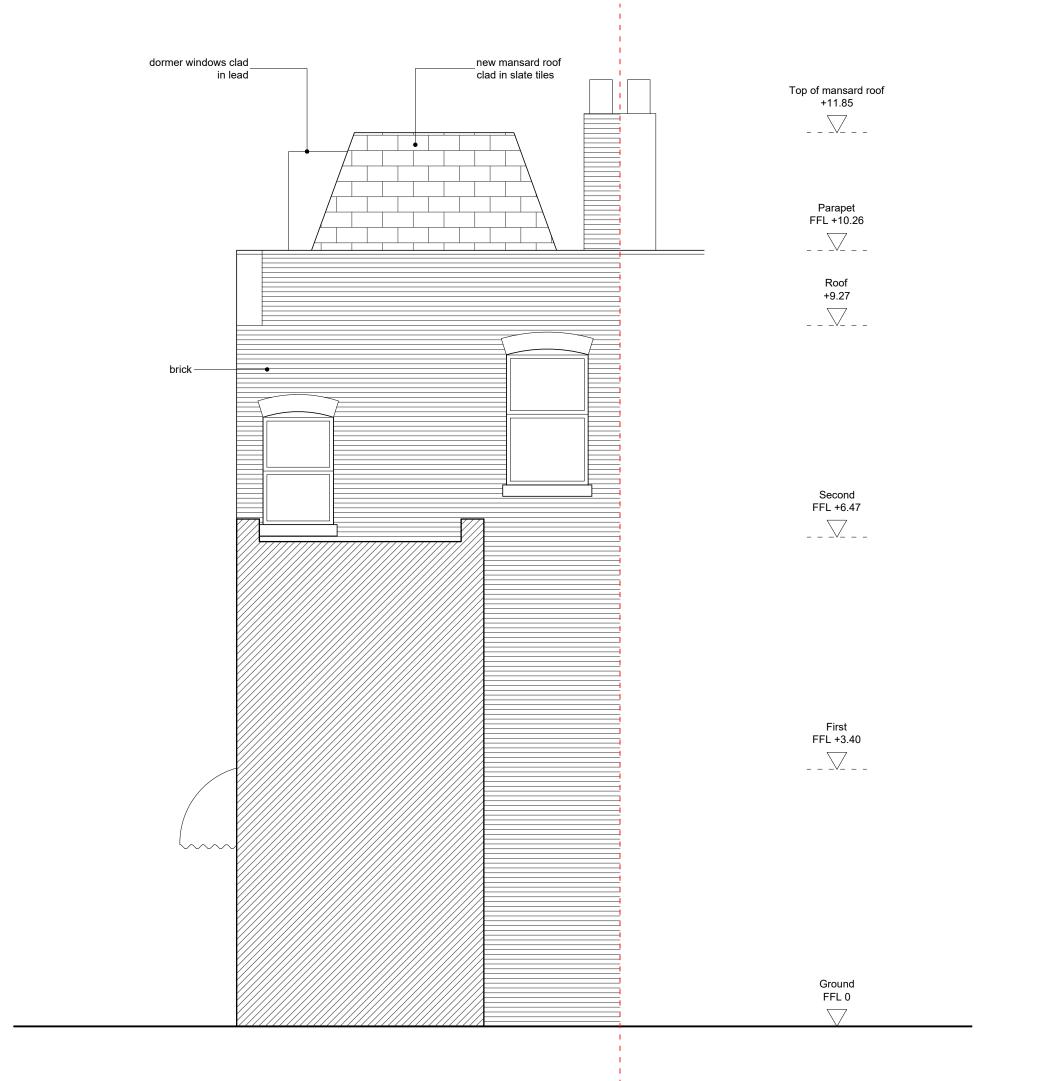

| REVISION  |                          | NOTE:                                               |
|-----------|--------------------------|-----------------------------------------------------|
|           | SOLANKI<br>DESIGN STUDIO |                                                     |
|           |                          | STUDIO@GMAIL.COM<br>0 765 732                       |
| PROJECT:  |                          | FLAT A, 153 LEIGHTON ROAD,<br>KENTISH TOWN, NW5 2RB |
| DRAWING:  |                          | 18 PROPOSED REAR ELEVATION                          |
| SCALE:    |                          | 1:50 @ A3                                           |
| DATE:     |                          | -                                                   |
| REVISION: |                          | -                                                   |
|           |                          |                                                     |
|           |                          |                                                     |
|           |                          |                                                     |
| 0m        |                          | m 2m                                                |
| 01        |                          | 1                                                   |