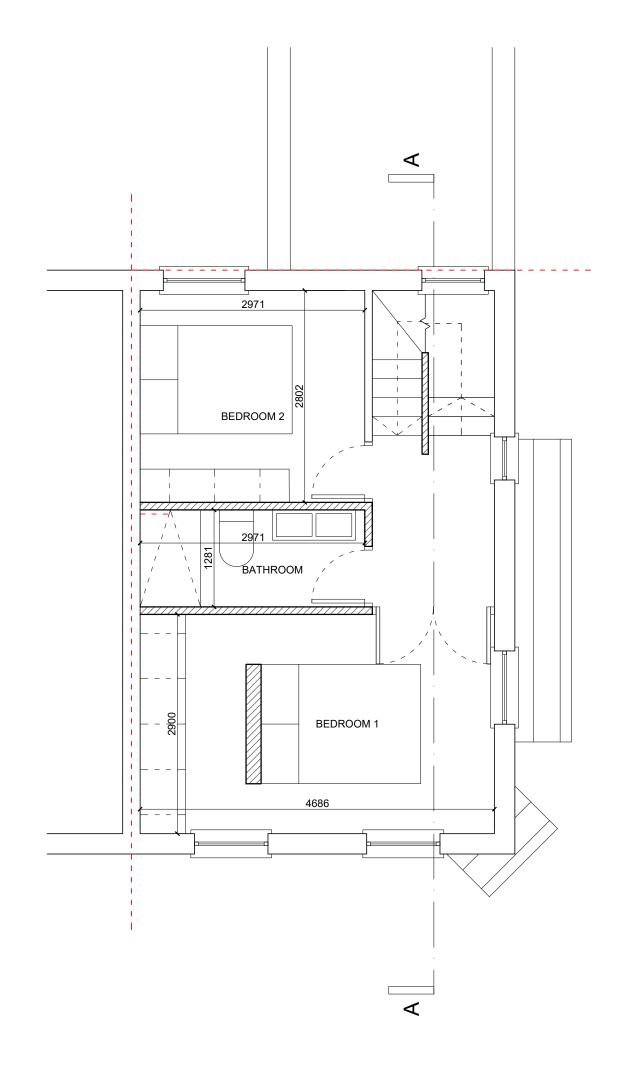

All dimensions to be checked on site prior to construction.





All dimensions to be checked on site prior to construction.















| REVISION: |         | NOTE:                                               |
|-----------|---------|-----------------------------------------------------|
|           | S O L A | ANKI<br>studio                                      |
|           |         | STUDIO@GMAIL.COM<br>0 765 732                       |
| PROJECT:  |         | FLAT A, 153 LEIGHTON ROAD,<br>KENTISH TOWN, NW5 2RB |
| DRAWING:  |         | 16 PROPOSED FRONT ELEVATION                         |
| SCALE:    |         | 1:50 @ A3                                           |
| DATE:     |         | -                                                   |
| REVISION: |         | -                                                   |
|           |         |                                                     |
|