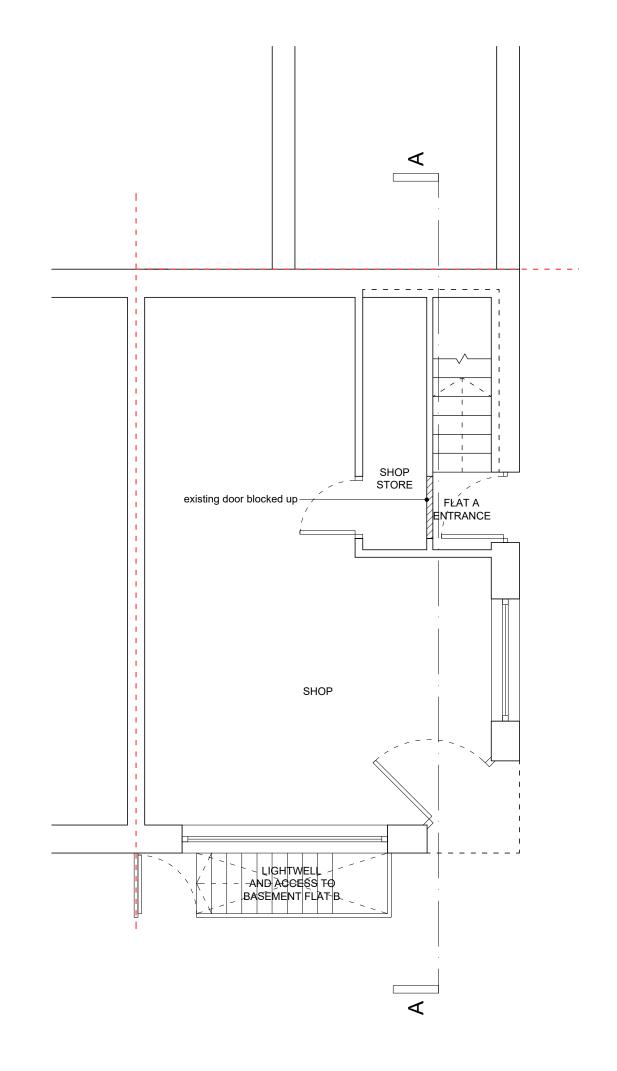

All dimensions to be checked on site prior to construction.





All dimensions to be checked on site prior to construction.















| REVISION: |         | NOTE:                                               |
|-----------|---------|-----------------------------------------------------|
|           | S O L A | ANKI<br>studio                                      |
|           |         | STUDIO@GMAIL.COM<br>0 765 732                       |
| PROJECT:  |         | FLAT A, 153 LEIGHTON ROAD,<br>KENTISH TOWN, NW5 2RB |
| DRAWING:  |         | 16 PROPOSED FRONT ELEVATION                         |
| SCALE:    |         | 1:50 @ A3                                           |
| DATE:     |         | -                                                   |
| REVISION: |         | -