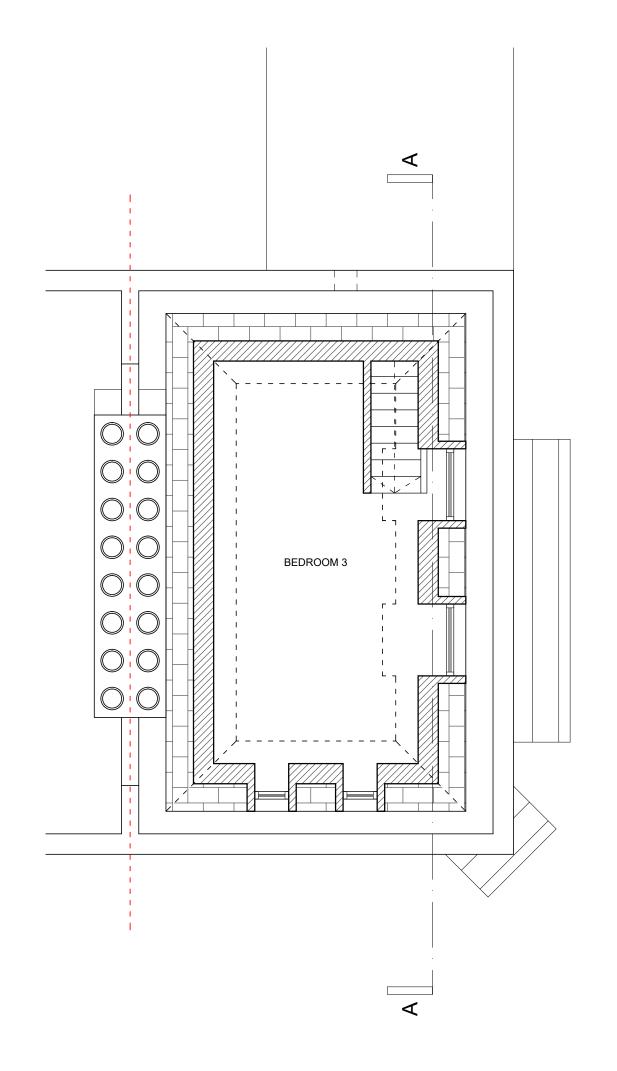

All dimensions to be checked on site prior to construction.





All dimensions to be checked on site prior to construction.















| REVISION: |         | NOTE:                                               |
|-----------|---------|-----------------------------------------------------|
|           | S O L A | ANKI<br>studio                                      |
|           |         | STUDIO@GMAIL.COM<br>0 765 732                       |
| PROJECT:  |         | FLAT A, 153 LEIGHTON ROAD,<br>KENTISH TOWN, NW5 2RB |
| DRAWING:  |         | 16 PROPOSED FRONT ELEVATION                         |
| SCALE:    |         | 1:50 @ A3                                           |
| DATE:     |         | -                                                   |
| REVISION: |         | -                                                   |
|           |         |                                                     |
|