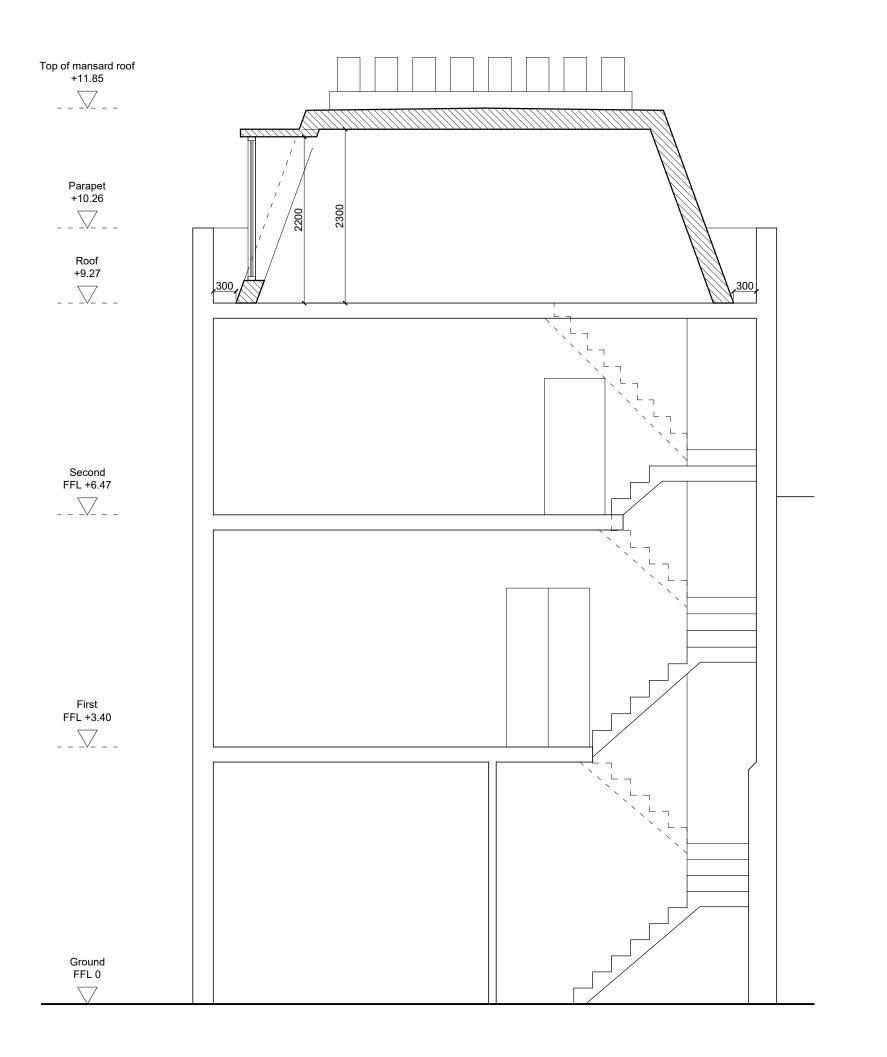

All dimensions to be checked on site prior to construction.

All dimensions to be checked on site prior to construction.

| REVISION: |         | NOTE:                                               |
|-----------|---------|-----------------------------------------------------|
|           | S O L A | ANKI<br>studio                                      |
|           |         | STUDIO@GMAIL.COM<br>0 765 732                       |
| PROJECT:  |         | FLAT A, 153 LEIGHTON ROAD,<br>KENTISH TOWN, NW5 2RB |
| DRAWING:  |         | 16 PROPOSED FRONT ELEVATION                         |
| SCALE:    |         | 1:50 @ A3                                           |
| DATE:     |         | -                                                   |
| REVISION: |         | -                                                   |
|           |         |                                                     |
|           |         |                                                     |
|           |         |                                                     |
| 0m        | 1       | m 2m                                                |
|           |         |                                                     |