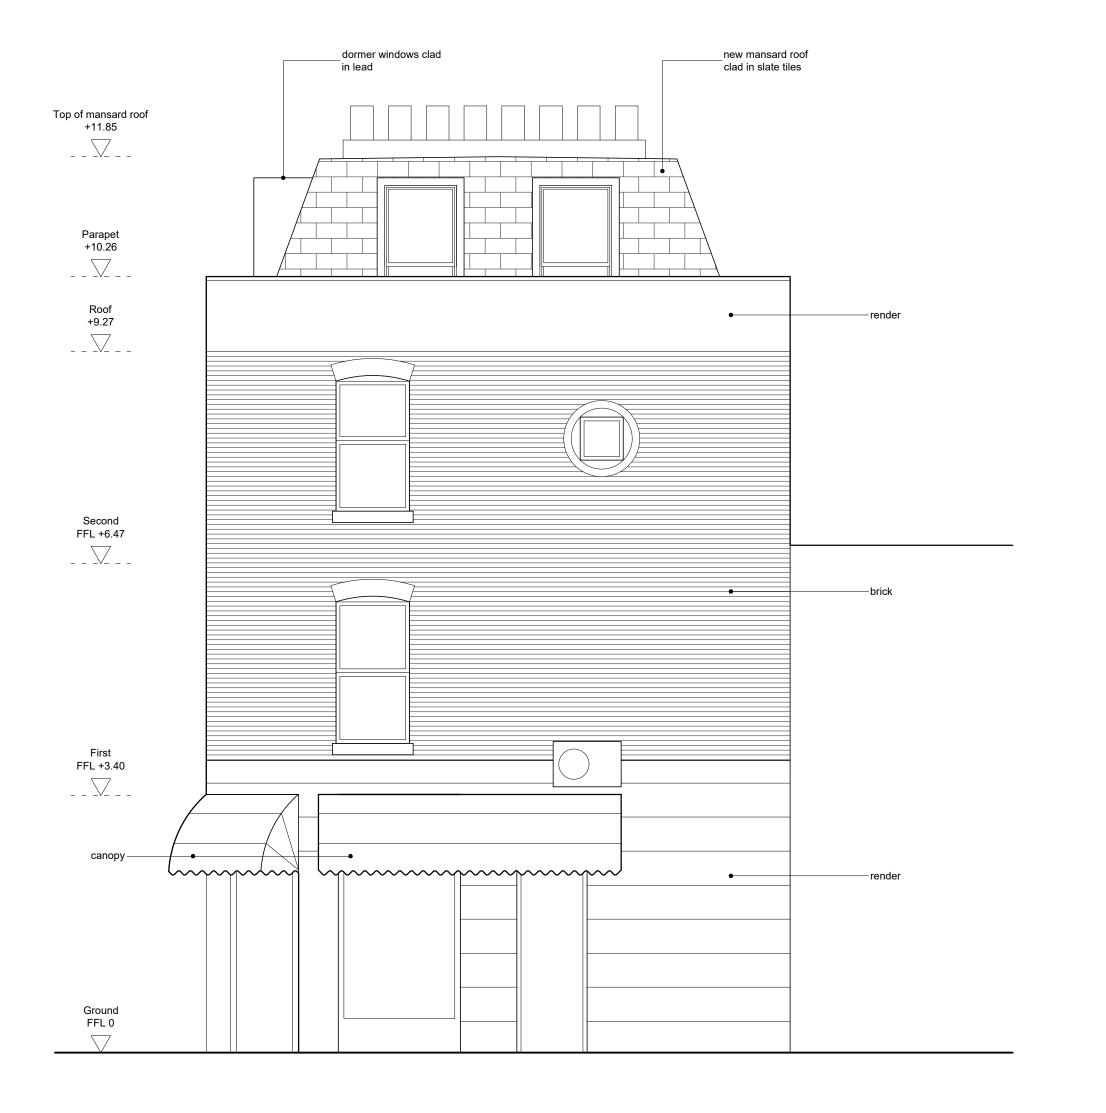

| E: S      | ANKIDESIGNSTUDIO@GMAIL.COM                         |
|-----------|----------------------------------------------------|
|           | T: 07980 765 732                                   |
| PROJECT:  | FLAT A, 153 LEIGHTON ROAI<br>KENTISH TOWN, NW5 2RB |
| DRAWING:  | 19 PROPOSED SIDE ELEVAT                            |
| SCALE:    | 1:50 @ A3                                          |
| DATE:     | -                                                  |
| REVISION: | -                                                  |
|           |                                                    |
|           |                                                    |
|           |                                                    |
|           |                                                    |
|           |                                                    |