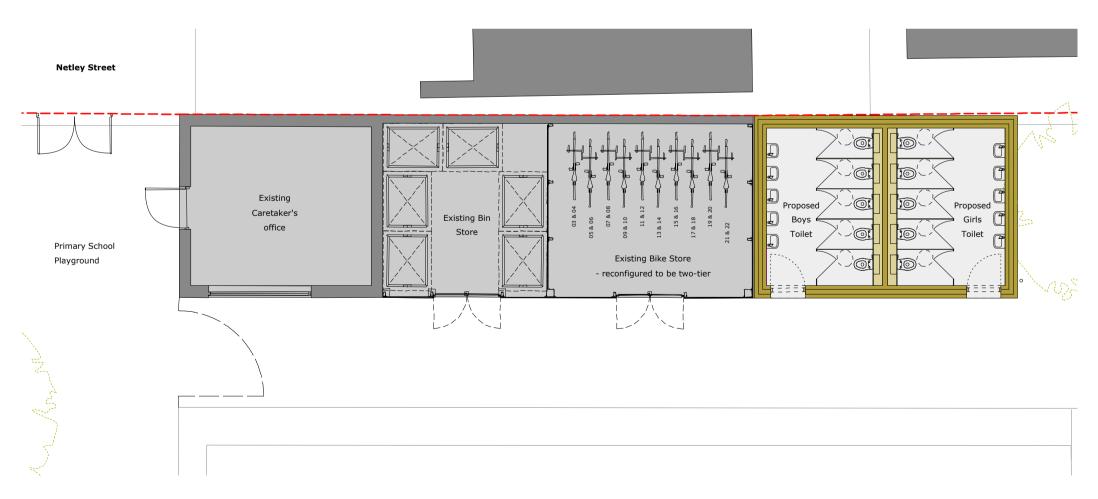

| Issue/Revision |                                                                                                                                | Date  | e Rev      |  |
|----------------|--------------------------------------------------------------------------------------------------------------------------------|-------|------------|--|
| Netley F       | Old Provision<br>Primary School,                                                                                               |       | hope       |  |
| ,              | London, NW1 3                                                                                                                  |       |            |  |
| T: (020) 72    | 26 Fournier Street, London, E1 6QE<br>T: (020) 7247 7028 F: (020) 7247 7029<br>E. mail@hayhurstand.co.uk www.hayhurstand.co.uk |       |            |  |
| Subject:       | WCs - Proposed Pla                                                                                                             | ans   |            |  |
| Scale:         | 1:100                                                                                                                          | Date: | 16.09.2015 |  |
| Original Size: | A3                                                                                                                             |       |            |  |
| Drawing No.:   | 184 SK0                                                                                                                        | 05    |            |  |