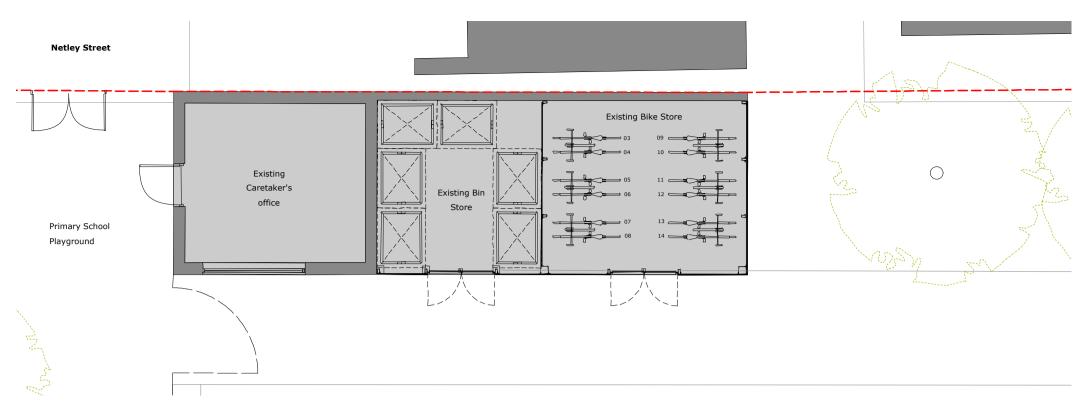

Bike Store / Caretaker's Office Plan - As Existing



## SKETCH ISSUE

Check all dimensions on site. Do not scale off drawings without prior consultation. Any discrepancies to be reported to architects before execution of relevant works. This drawing has been produced for the London Borough of Camden for the development of Netley Primary School, 74 Stanhope Street, NW1 and for that application alone and is not intended for use by any other person or for any other purpose. Drawings remain copyright of Hayhurst and Co. and may not be reproduced without written consent or licence.



| Issue/Revision |                                                                                                                                | Date  | e Rev      |  |
|----------------|--------------------