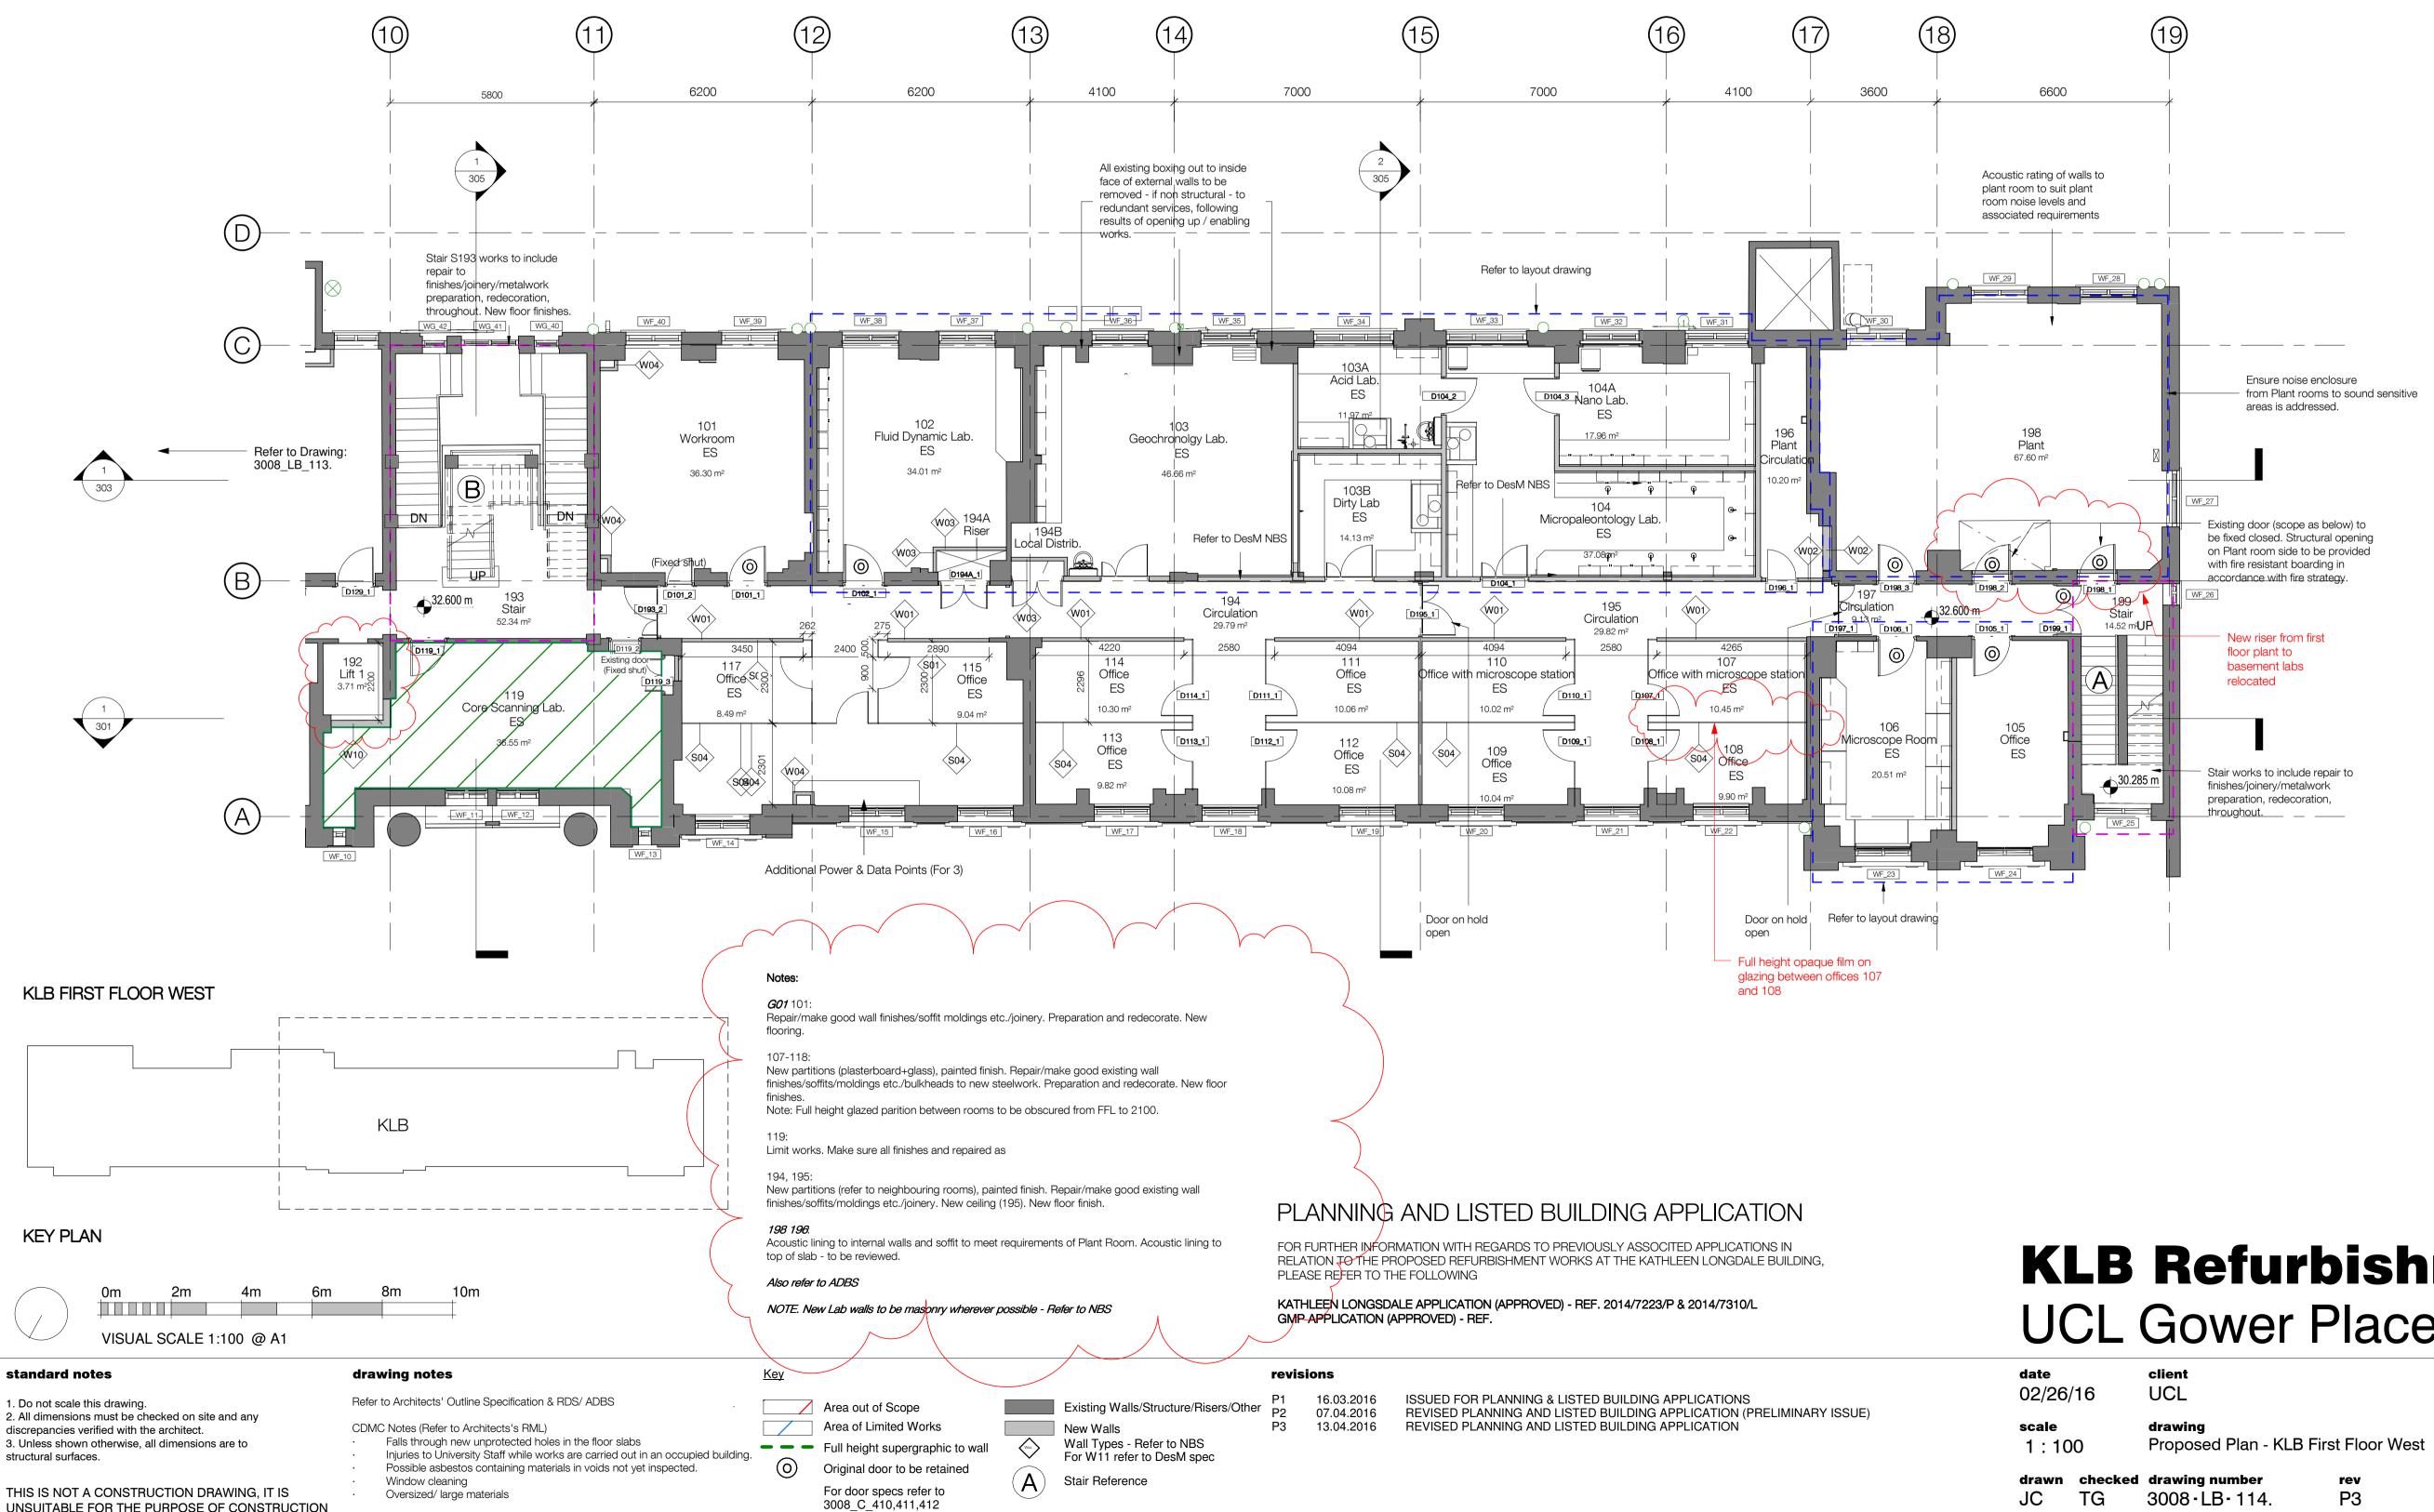

## PLANNING AND LISTED BUILDING APPLICATION

FOR FURTHER INFORMATION WITH REGARDS TO PREVIOUSLY ASSOCITED APPLICATIONS IN RELATION TO THE PROPOSED REFURBISHMENT WORKS AT THE KATHLEEN LONSDALE BUILDING, PLEASE REFER TO THE FOLLOWING

KATHLEEN LONSDALE APPLICATION (APPROVED) - REF. 2014/7223/P & 2014/7310/L GMP APPLICATION (APPROVED) - REF.

**ISSUED FOR PLANNING & LISTED BUILDING APPLICATIONS** REVISED PLANNING AND LISTED BUILDING APPLICATION (PRELIMINARY ISSUE) REVISED PLANNING AND LISTED BUILDING APPLICATION