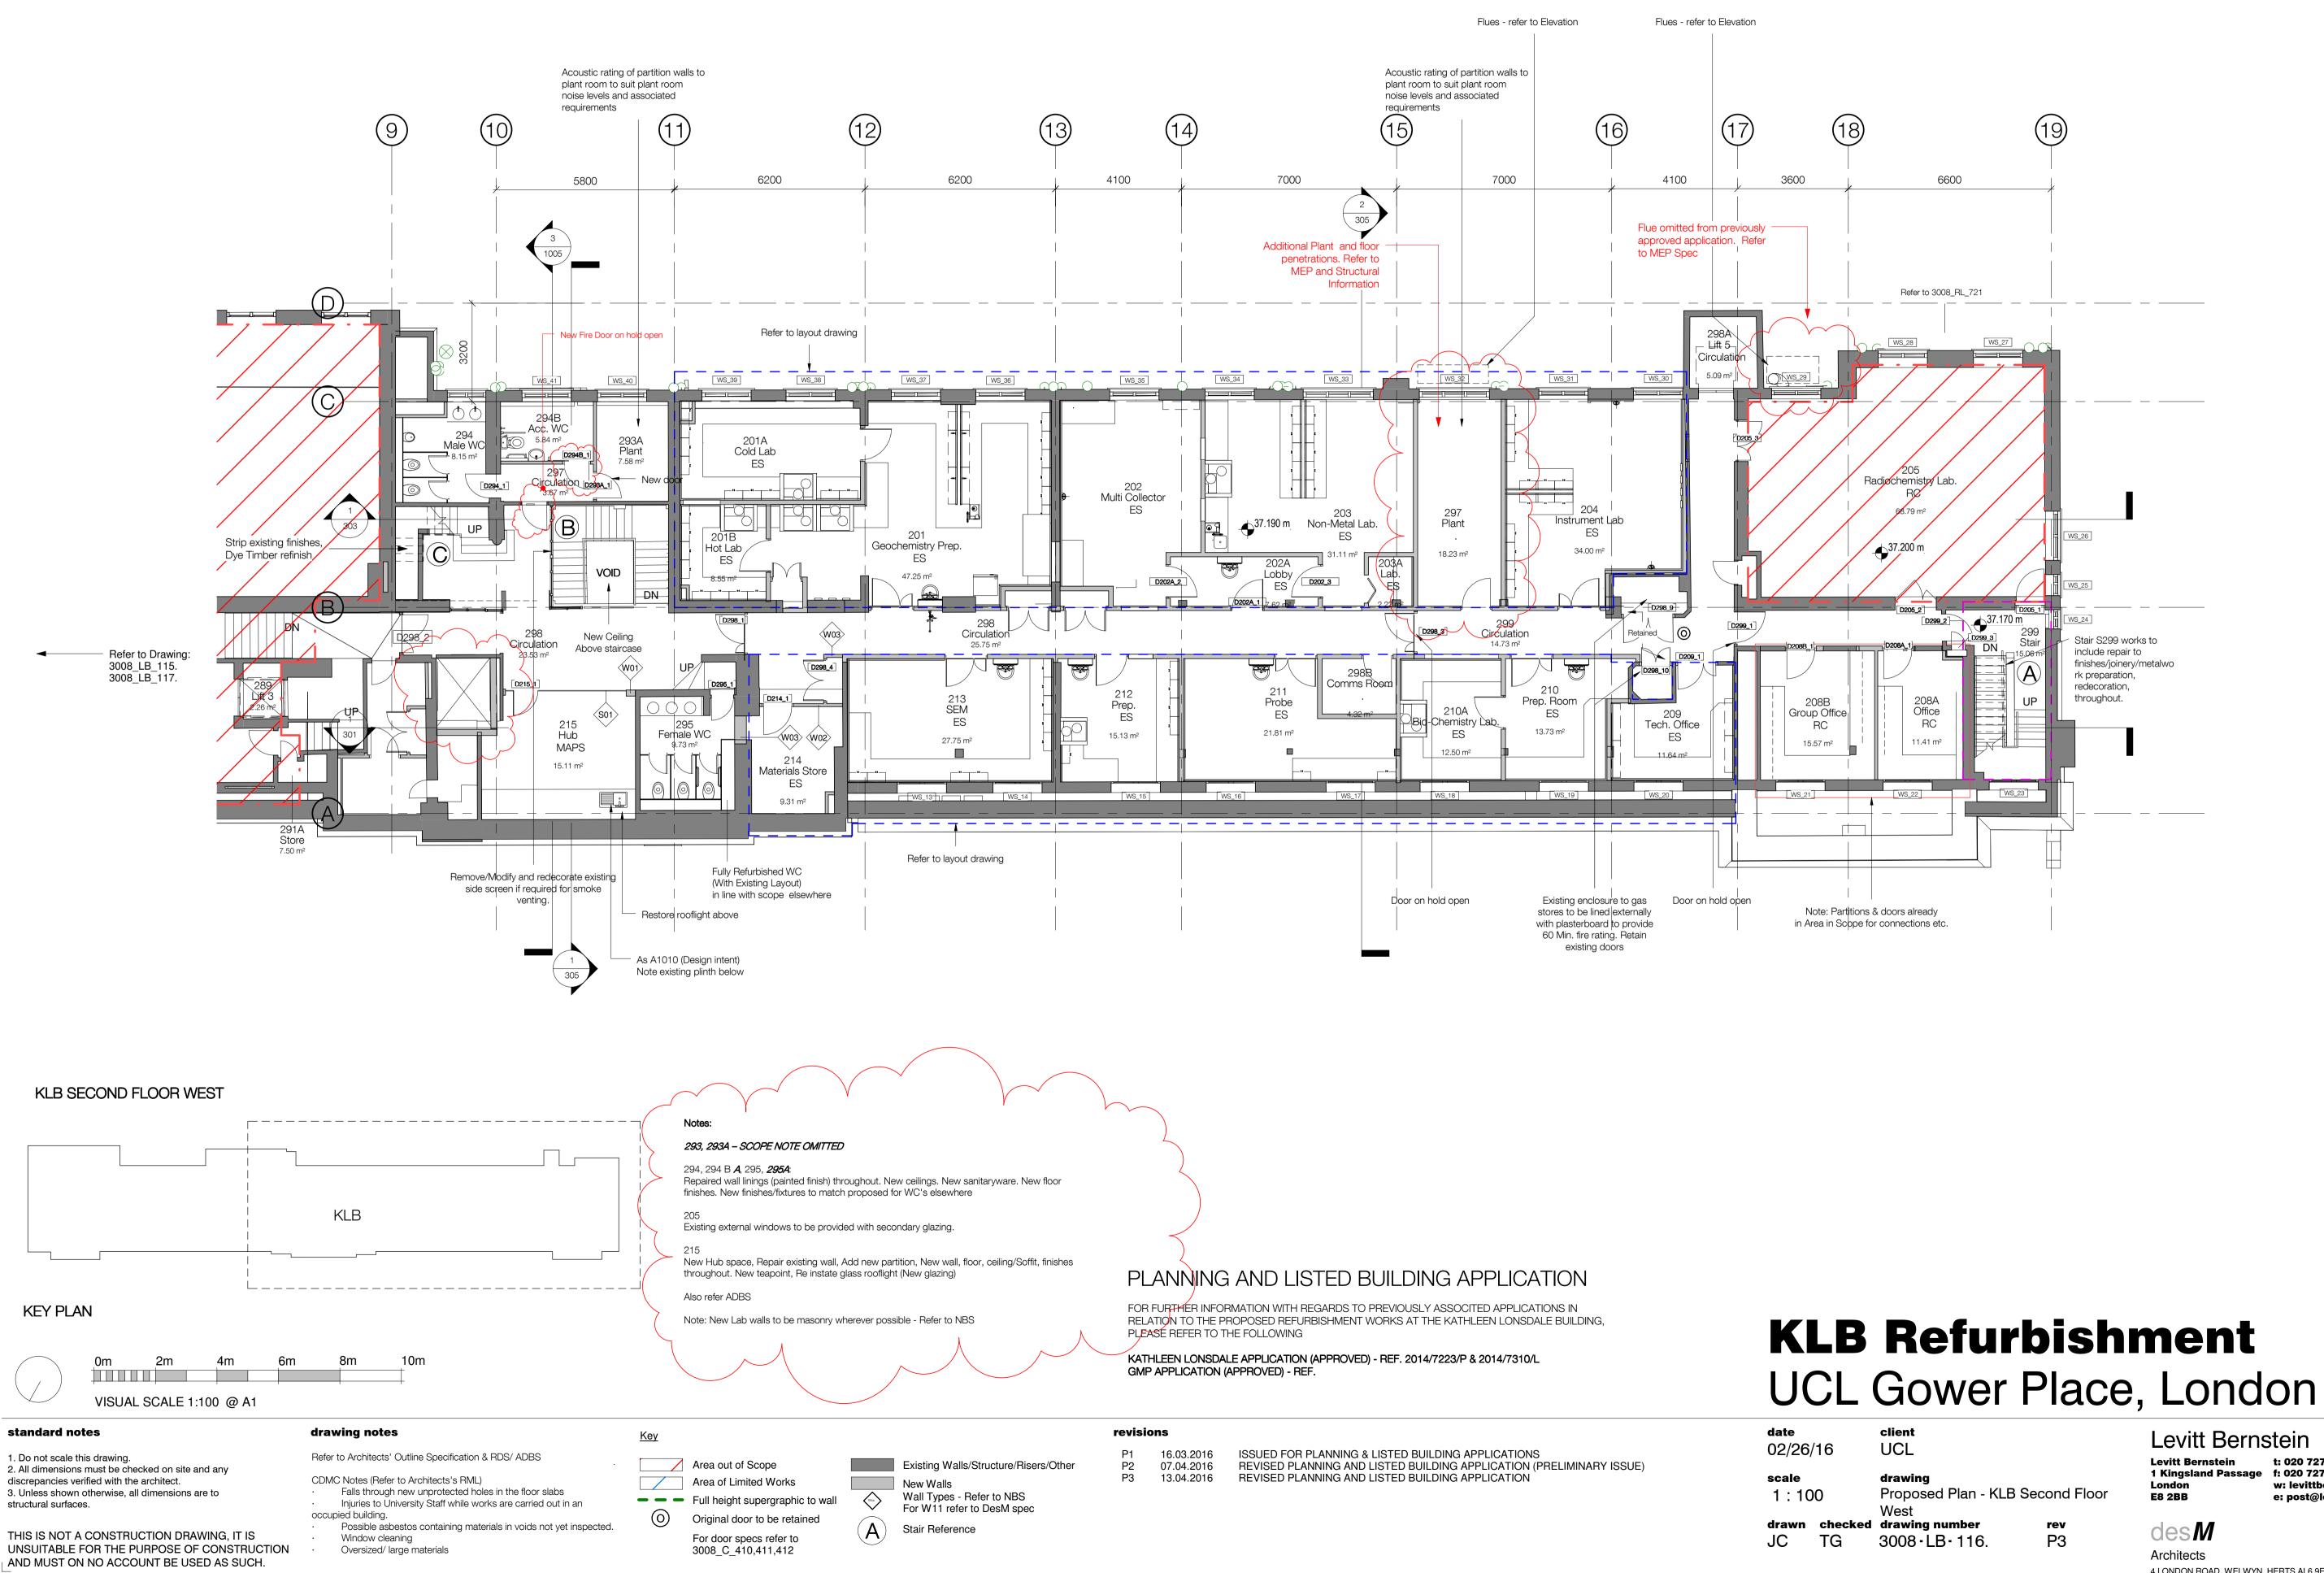

## PLANNING AND LISTED BUILDING APPLICATION

FOR FURTHER INFORMATION WITH REGARDS TO PREVIOUSLY ASSOCITED APPLICATIONS IN RELATION TO THE PROPOSED REFURBISHMENT WORKS AT THE KATHLEEN LONGDALE BUILDING, PLEASE REFER TO THE FOLLOWING

KATHLEEN LONGSDALE APPLICATION (APPROVED) - REF. 2014/7223/P & 2014/7310/L GMP APPLICATION (APPROVED) - REF.