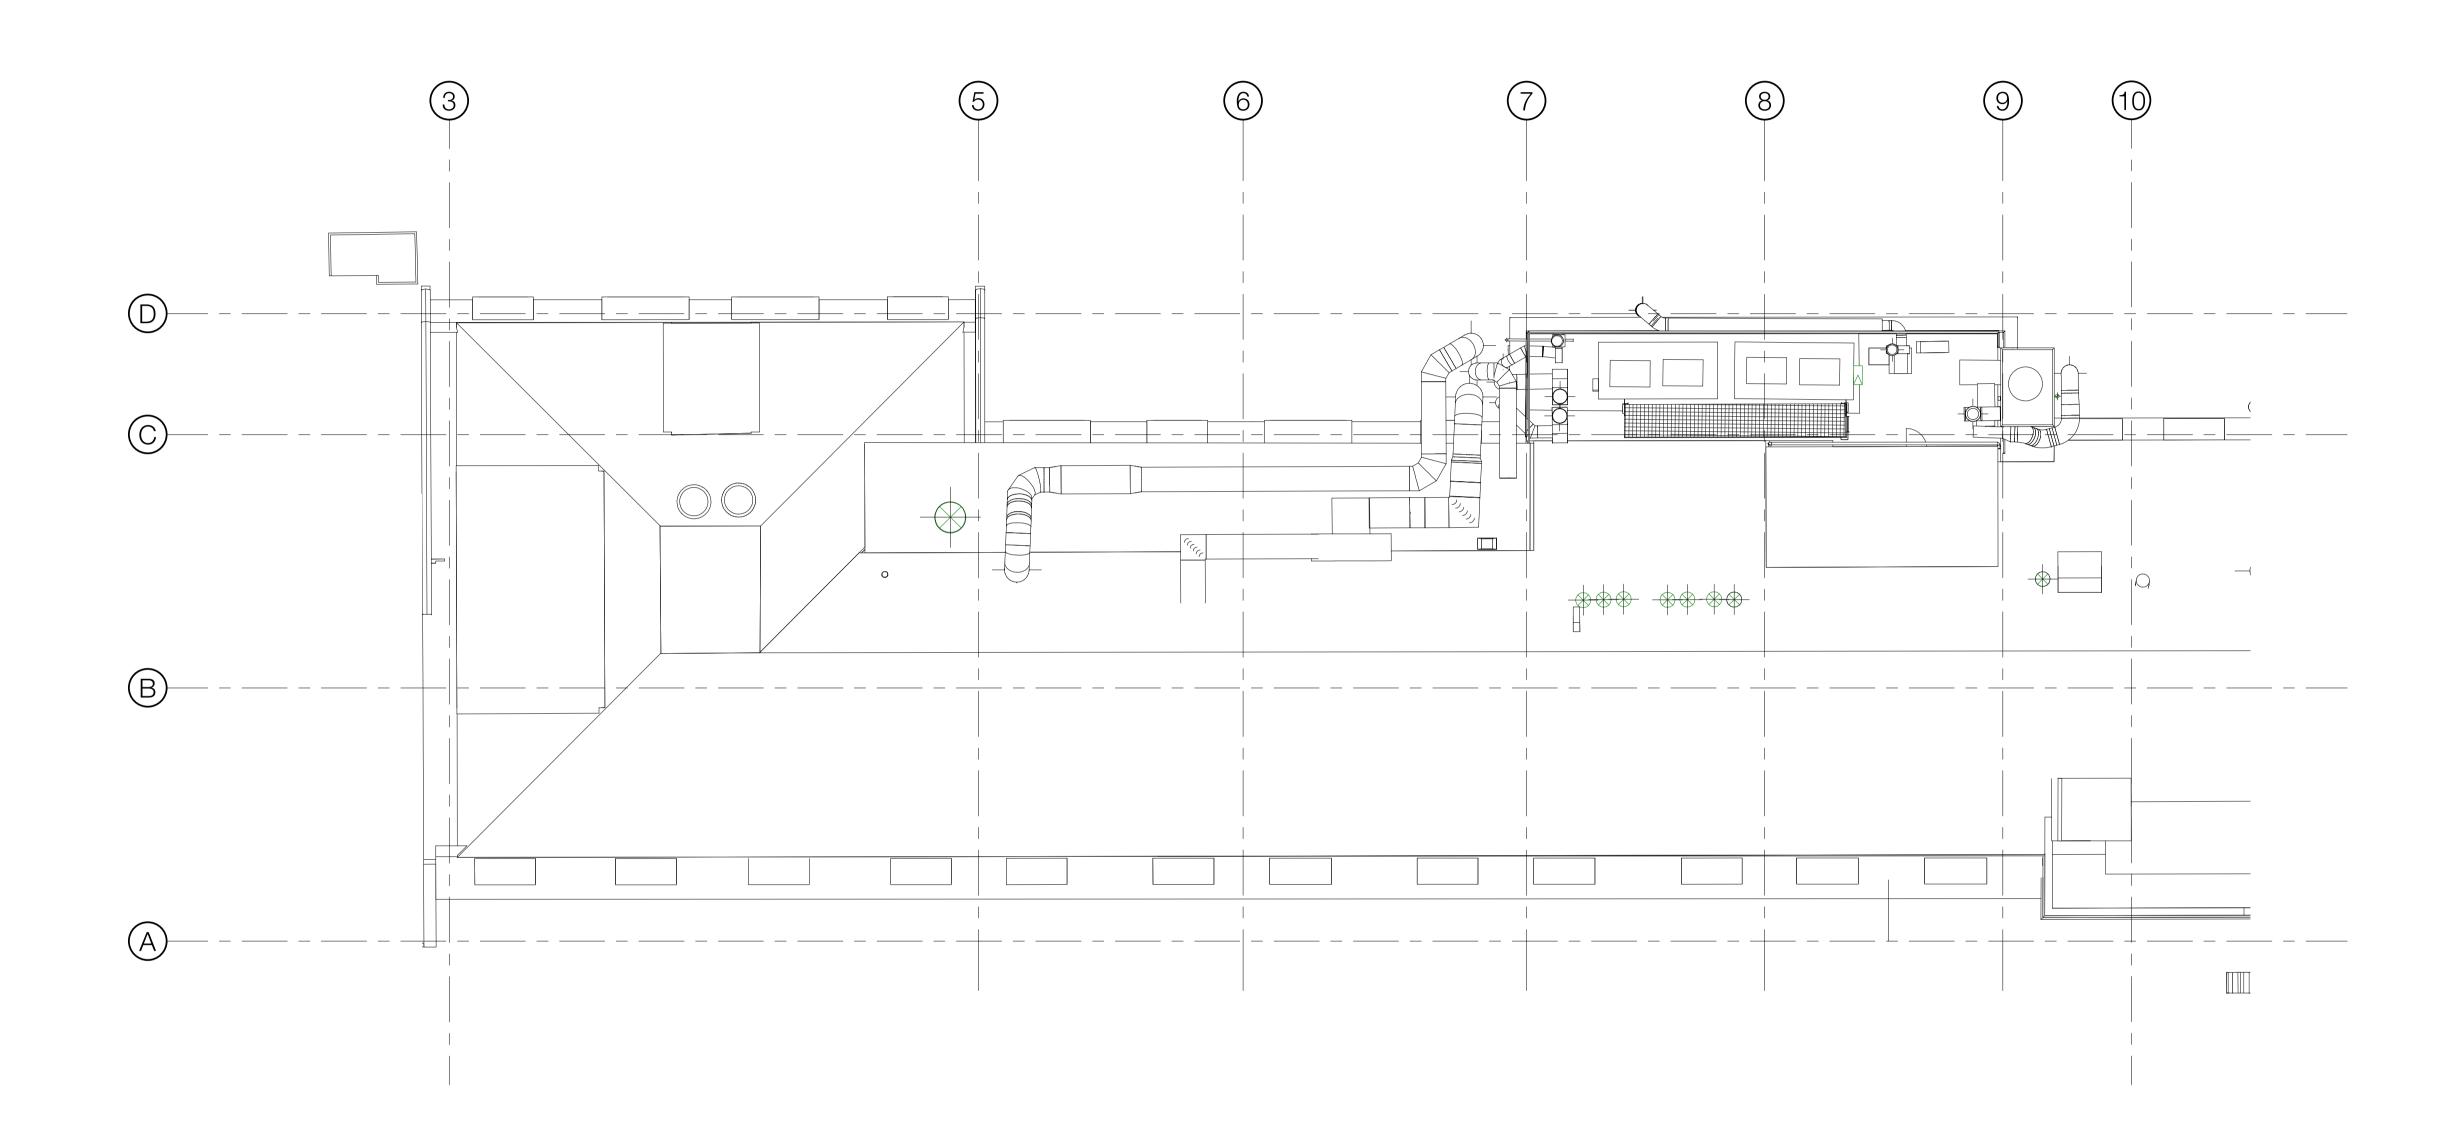

lls/Structure/Risers/Other | P2 | 07.04.2016 |
|                      | New Walls                             | P3 | 13.04.2016 |
|                      |                                       |    |            |

ISSUED FOR PLANNING & LISTED BUILDING APPLICATIONS REVISED PLANNING AND LISTED BUILDING APPLICATION (PRELIMINARY ISSUE) I.2016 REVISED PLANNING AND LISTED BUILDING APPLICATION





## **KLB Refurbishment** UCL Gower Place, London

client UCL

drawing Proposed Plan - KLB Fourth Floor West

3008 · LB · 121.

rev **P**3

Levitt Bernstein Levitt Bernstein 1 Kingsland Passage f: 020 7275 9348 Londor E8 2BB

t: 020 7275 7676 w: levittbernstein.co.uk e: post@levittbernstein.co.ul

desM Architects 4 LONDON ROAD, WELWYN, HERTS AL6 9EL T: 01438 717656 F: 01438 840676 E: desm@desm.co.uk





## KLB ROOF FLOOR EAST

AND MUST ON NO ACCOUNT BE USED AS SUCH.



## Key

## $\bigcirc$

Area out of Scope Area of Limited Works - - Full height supergraphic to wall Original door to be retained For door specs refer to 3008\_C\_410,411,412



PLANNING AND LISTED BUILDING APPLICATION

FOR FURTHER INFORMATION WITH REGARDS TO PREVIOUSLY ASSOCITED APPLICATIONS IN RELATION TO THE PROPOSED REFURBISHMENT WORKS AT THE KATHLEEN LONGDALE BUILDING, PLEASE REFER TO THE FOLLOWING

KATHLEEN LONGSDALE APPLICATION (APPROVED) - REF. 2014/7223/P & 2014/7310/L GMP APPLICATION (APPROVED) - REF.

### revisions



ISSUED FOR PLANNING & LISTED BUILDING APPLICATIONS REVISED PLANNING AND LISTED BUILDING APPLICATION (PRELIMINARY ISSUE) REVISED PLANNING AND LISTED BUILDING APPLICATION



New Walls Wall Types - Re