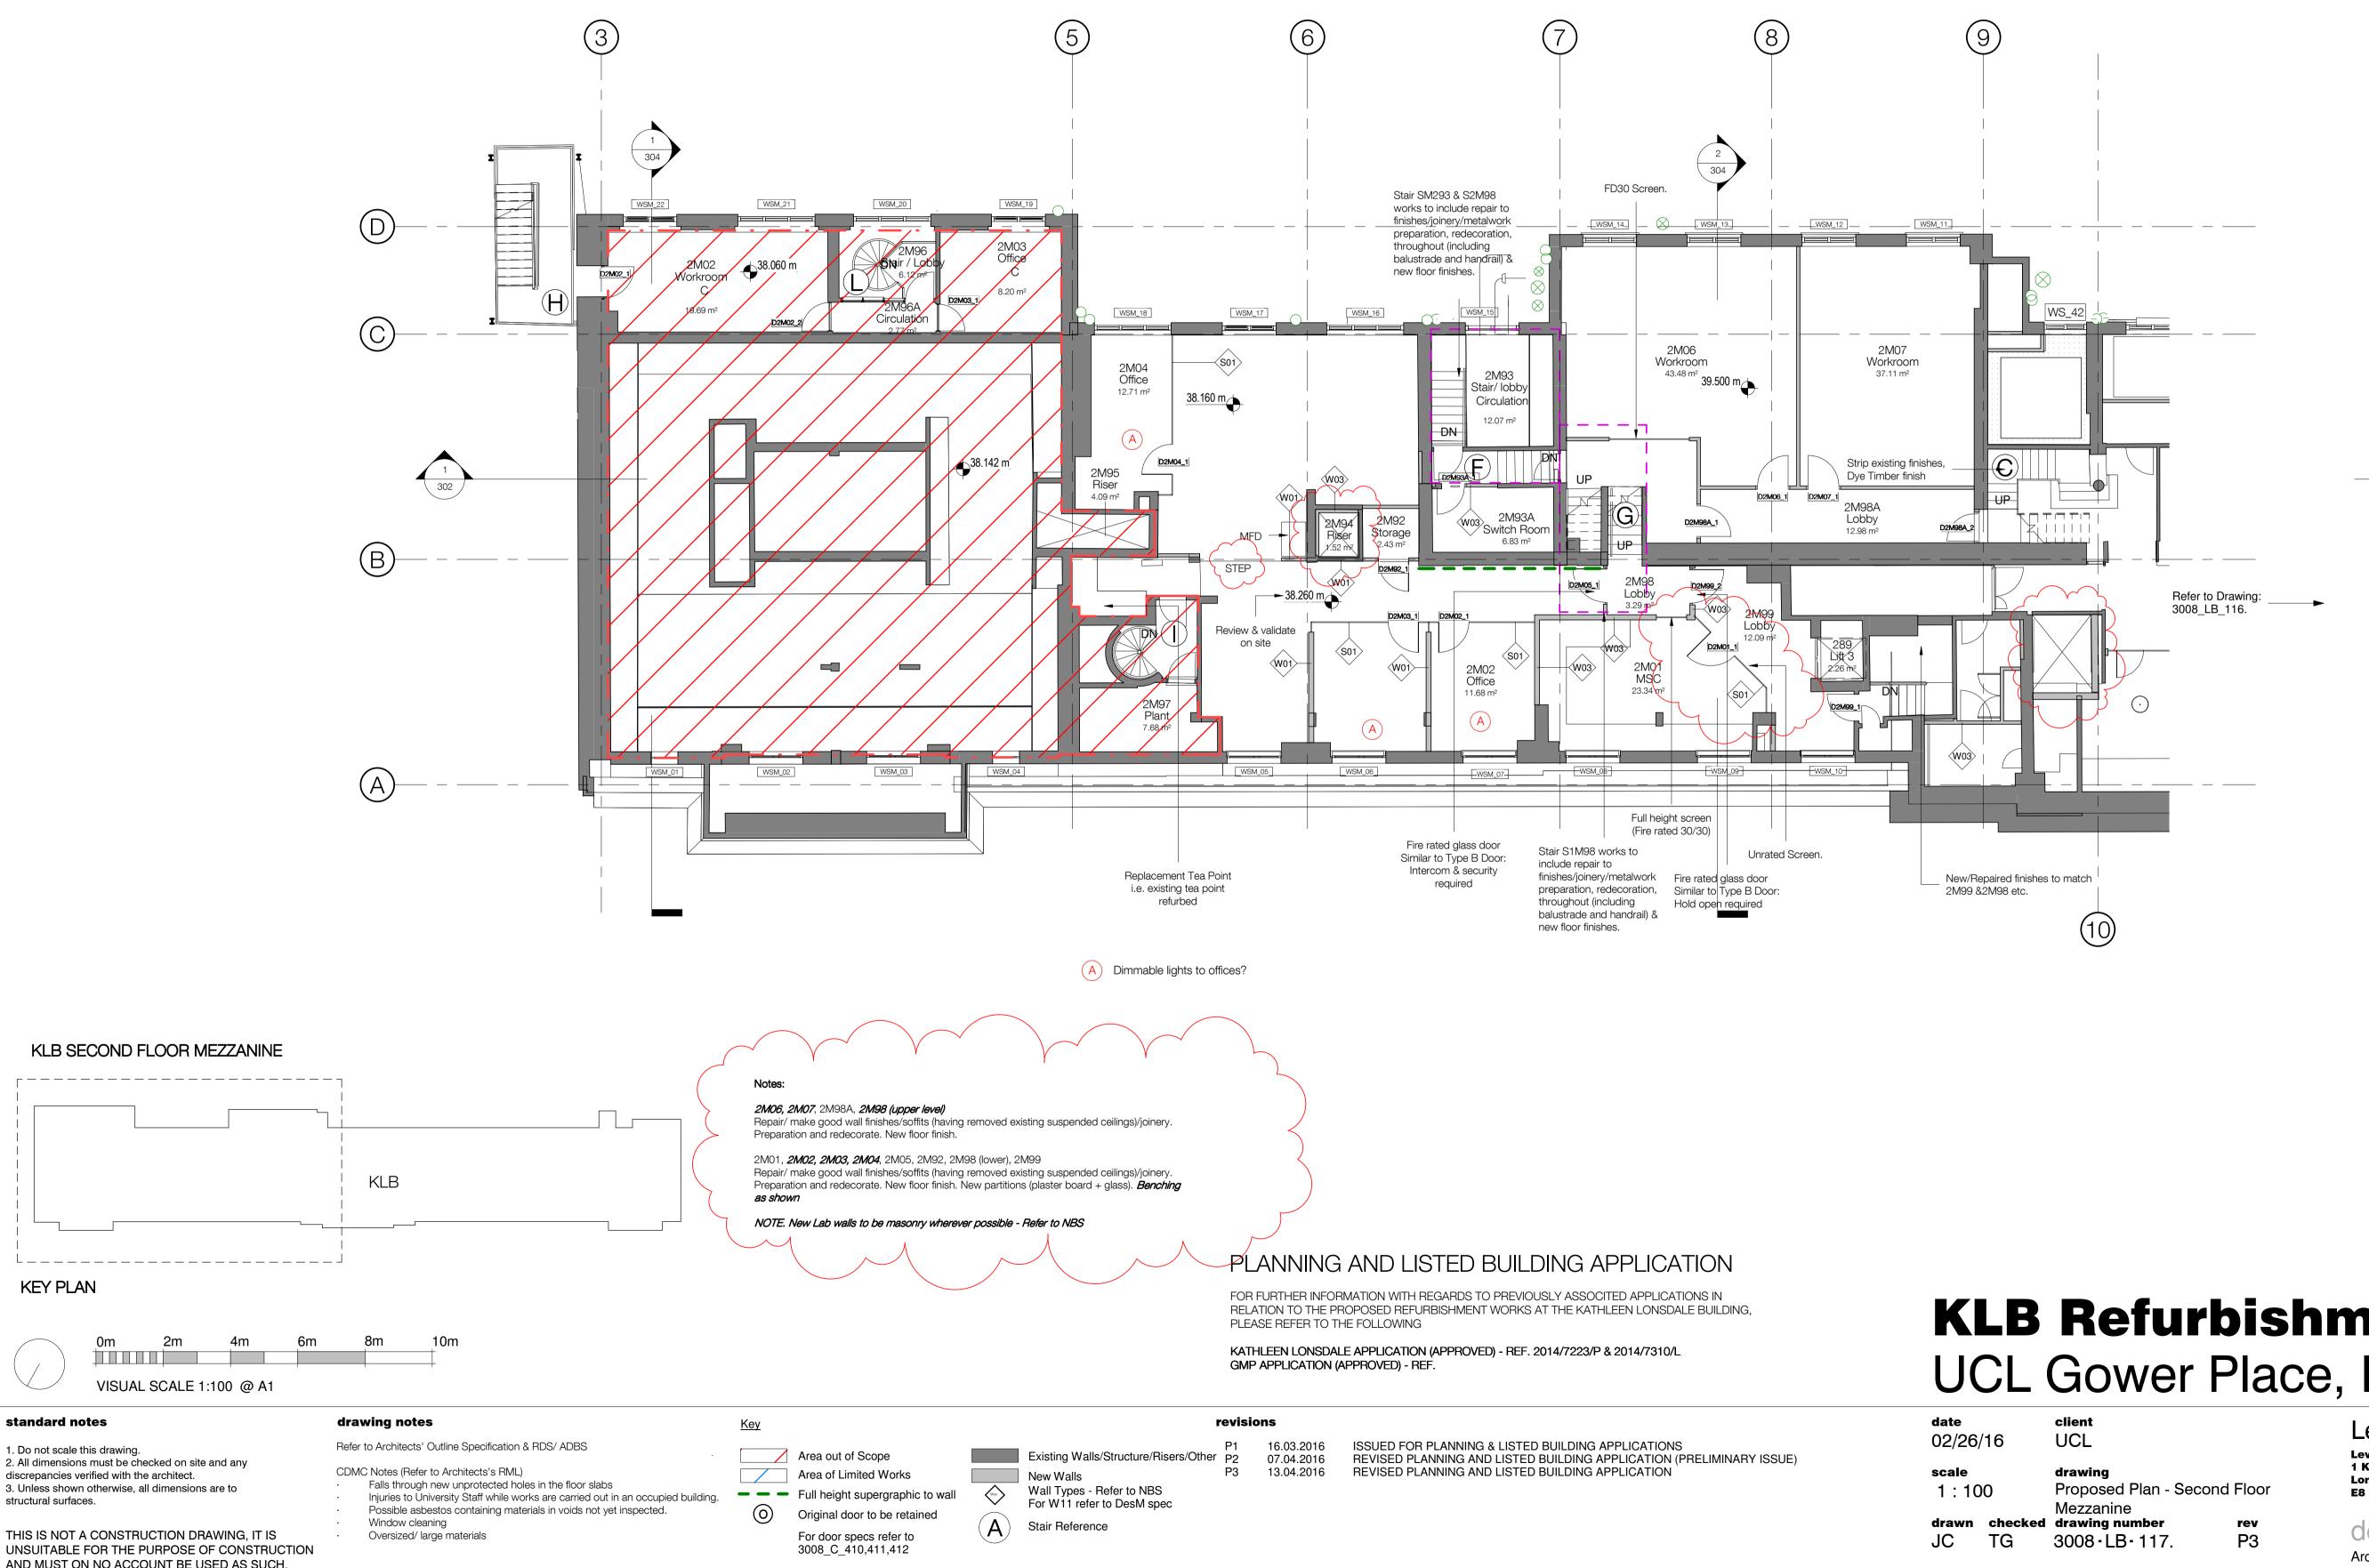

## PLANNING AND LISTED BUILDING APPLICATION

FOR FURTHER INFORMATION WITH REGARDS TO PREVIOUSLY ASSOCITED APPLICATIONS IN RELATION TO THE PROPOSED REFURBISHMENT WORKS AT THE KATHLEEN LONSDALE BUILDING, PLEASE REFER TO THE FOLLOWING

KATHLEEN LONSDALE APPLICATION (APPROVED) - REF. 2014/7223/P & 2014/7310/L GMP APPLICATION (APPROVED) - REF.

**ISSUED FOR PLANNING & LISTED BUILDING APPLICATIONS** REVISED PLANNING AND LISTED BUILDING APPLICATION (PRELIMINARY ISSUE) REVISED PLANNING AND LISTED BUILDING APPLICATION