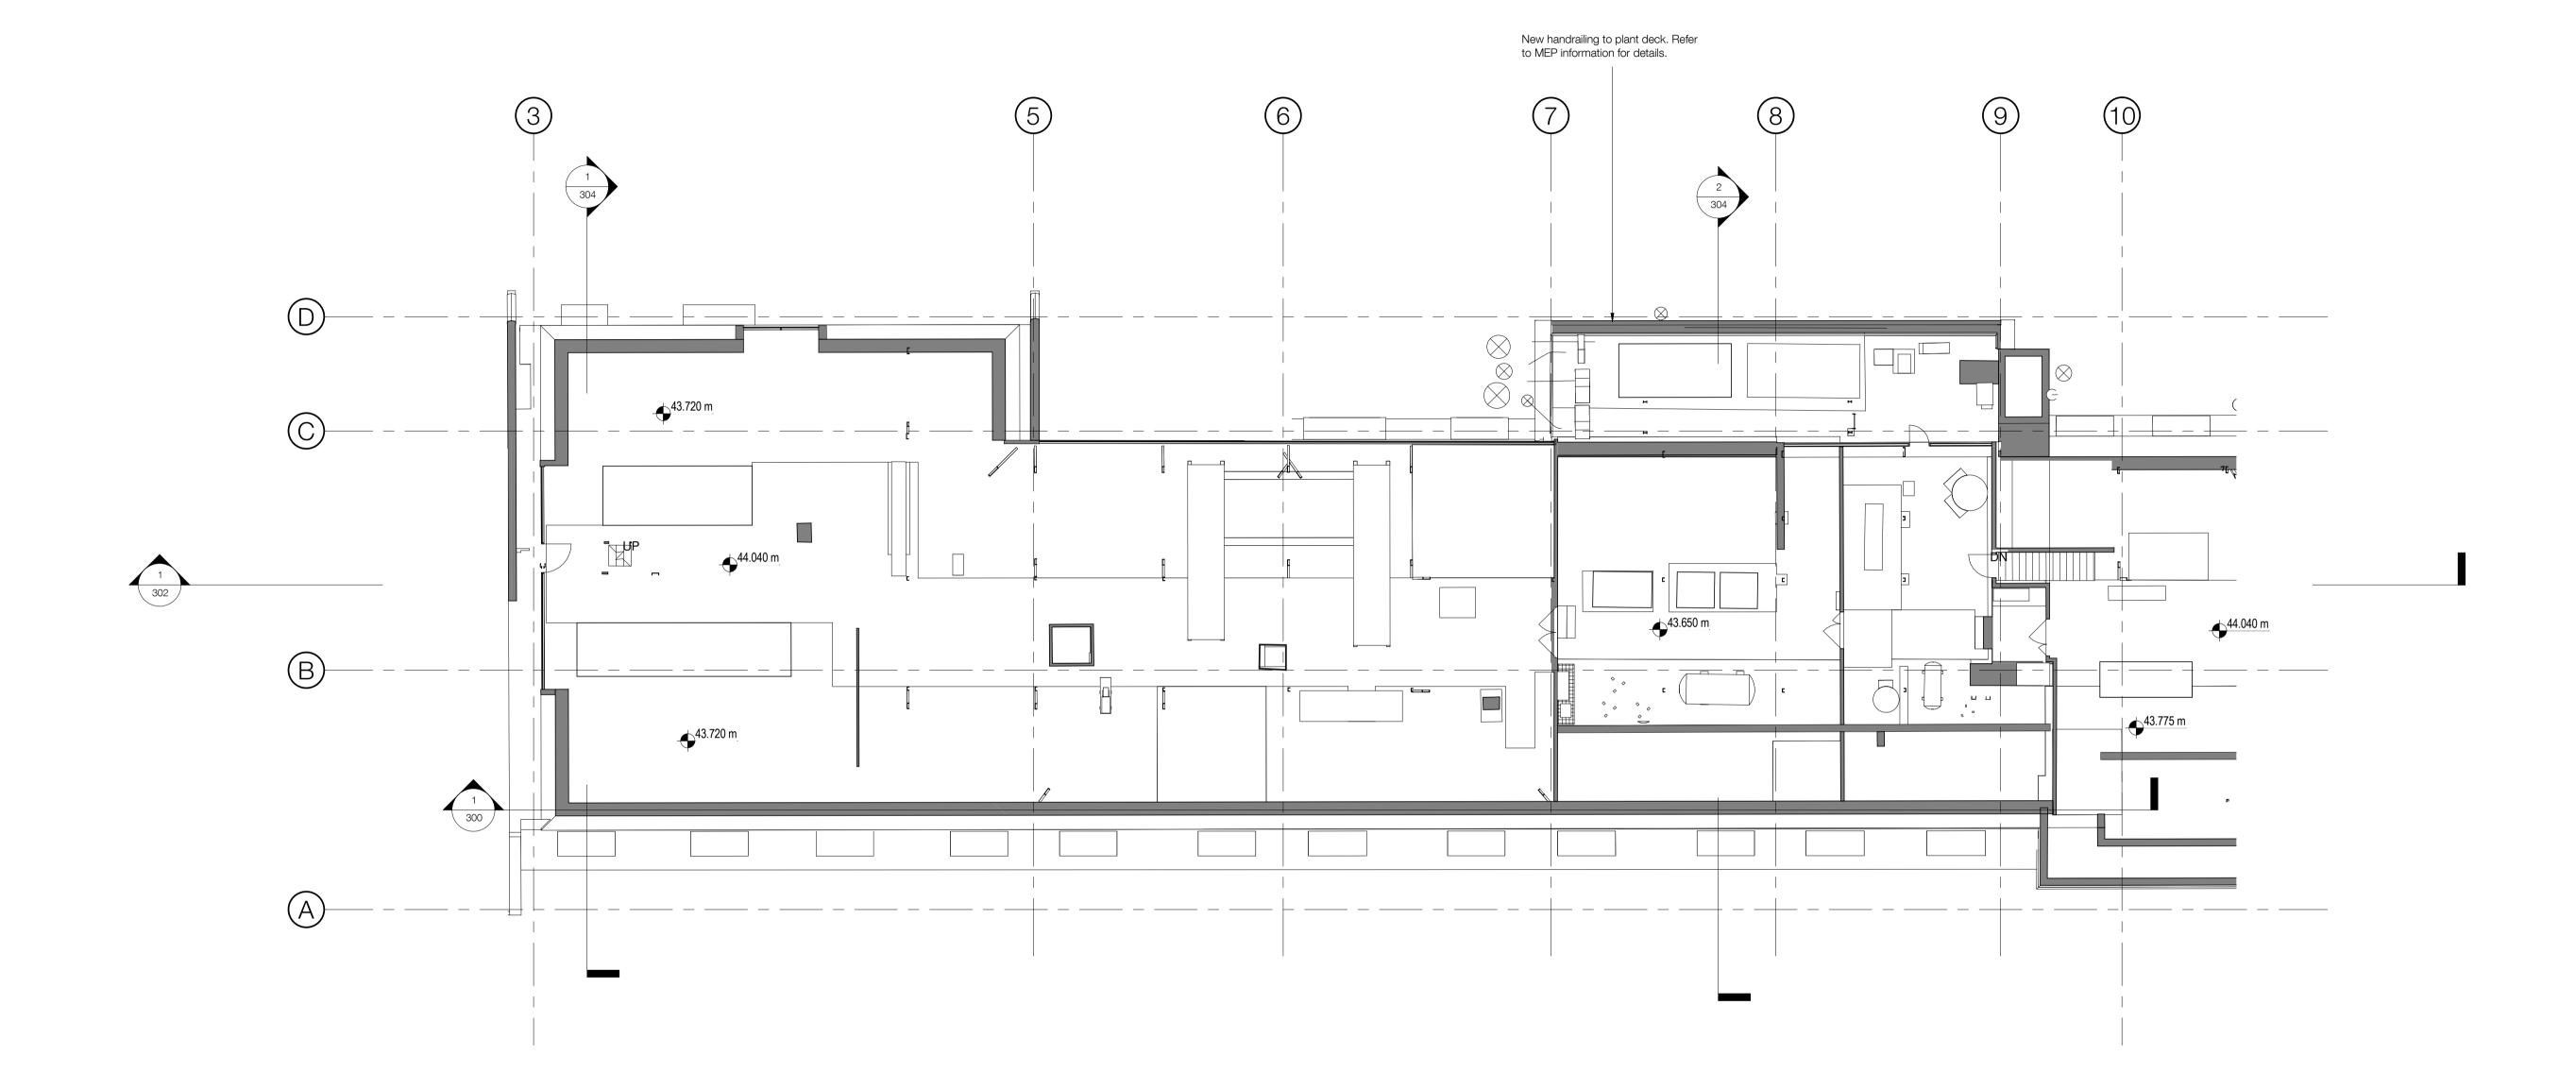

### Area out of Scope Area of Limited Works Full height supergraphic to wall Original door to be retained For door specs refer to 3008\_C\_410,411,412

**KLB SUB - BASEMENT** 

KEY PLAN

standard notes

structural surfaces.

## **KLB Refurbishment** UCL Gower Place, London

client UCL

drawing Proposed Plan - KLB Sub Basement

checked drawing number 3008 · LB · 108.

rev **P**3

Levitt Bernstein Levitt Bernstein 1 Kingsland Passage f: 020 7275 9348 London E8 2BB