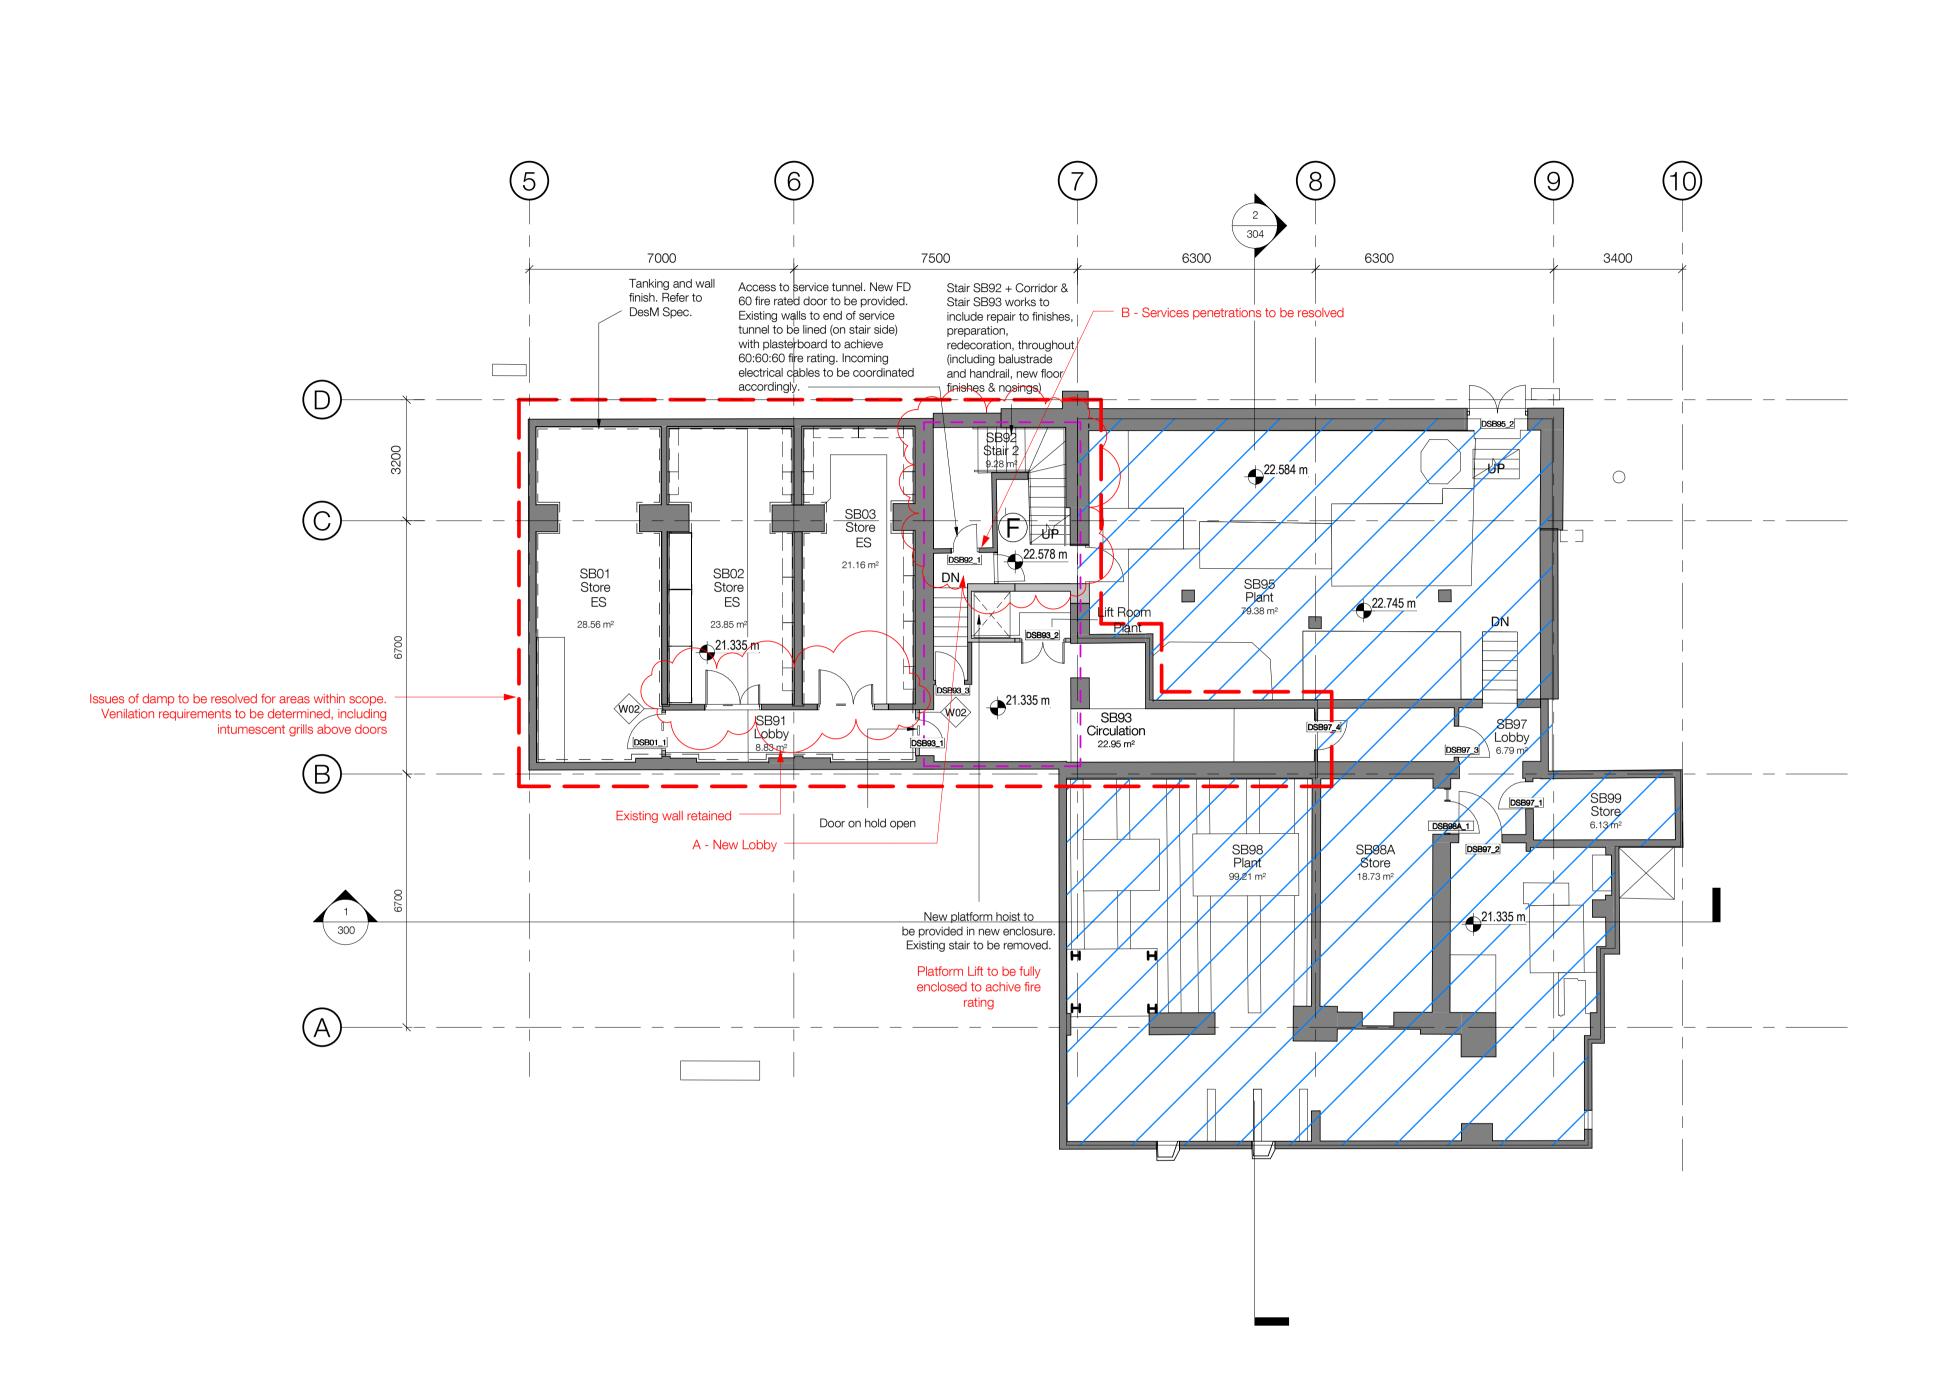

### Area out of Scope Area of Limited Works Full height supergraphic to wall Original door to be retained For door specs refer to 3008\_C\_410,411,412

**KLB SUB - BASEMENT** 

KEY PLAN

standard notes

structural surfaces.

0m

standard notes

THIS IS NOT A CONSTRUCTION DRAWING, IT IS UNSUITABLE FOR THE PURPOSE OF CONSTRUCTION AND MUST ON NO ACCOUNT BE USED AS SUCH.

2m

Oversized/ large materials

For door specs refer to 3008\_C\_410,411,412