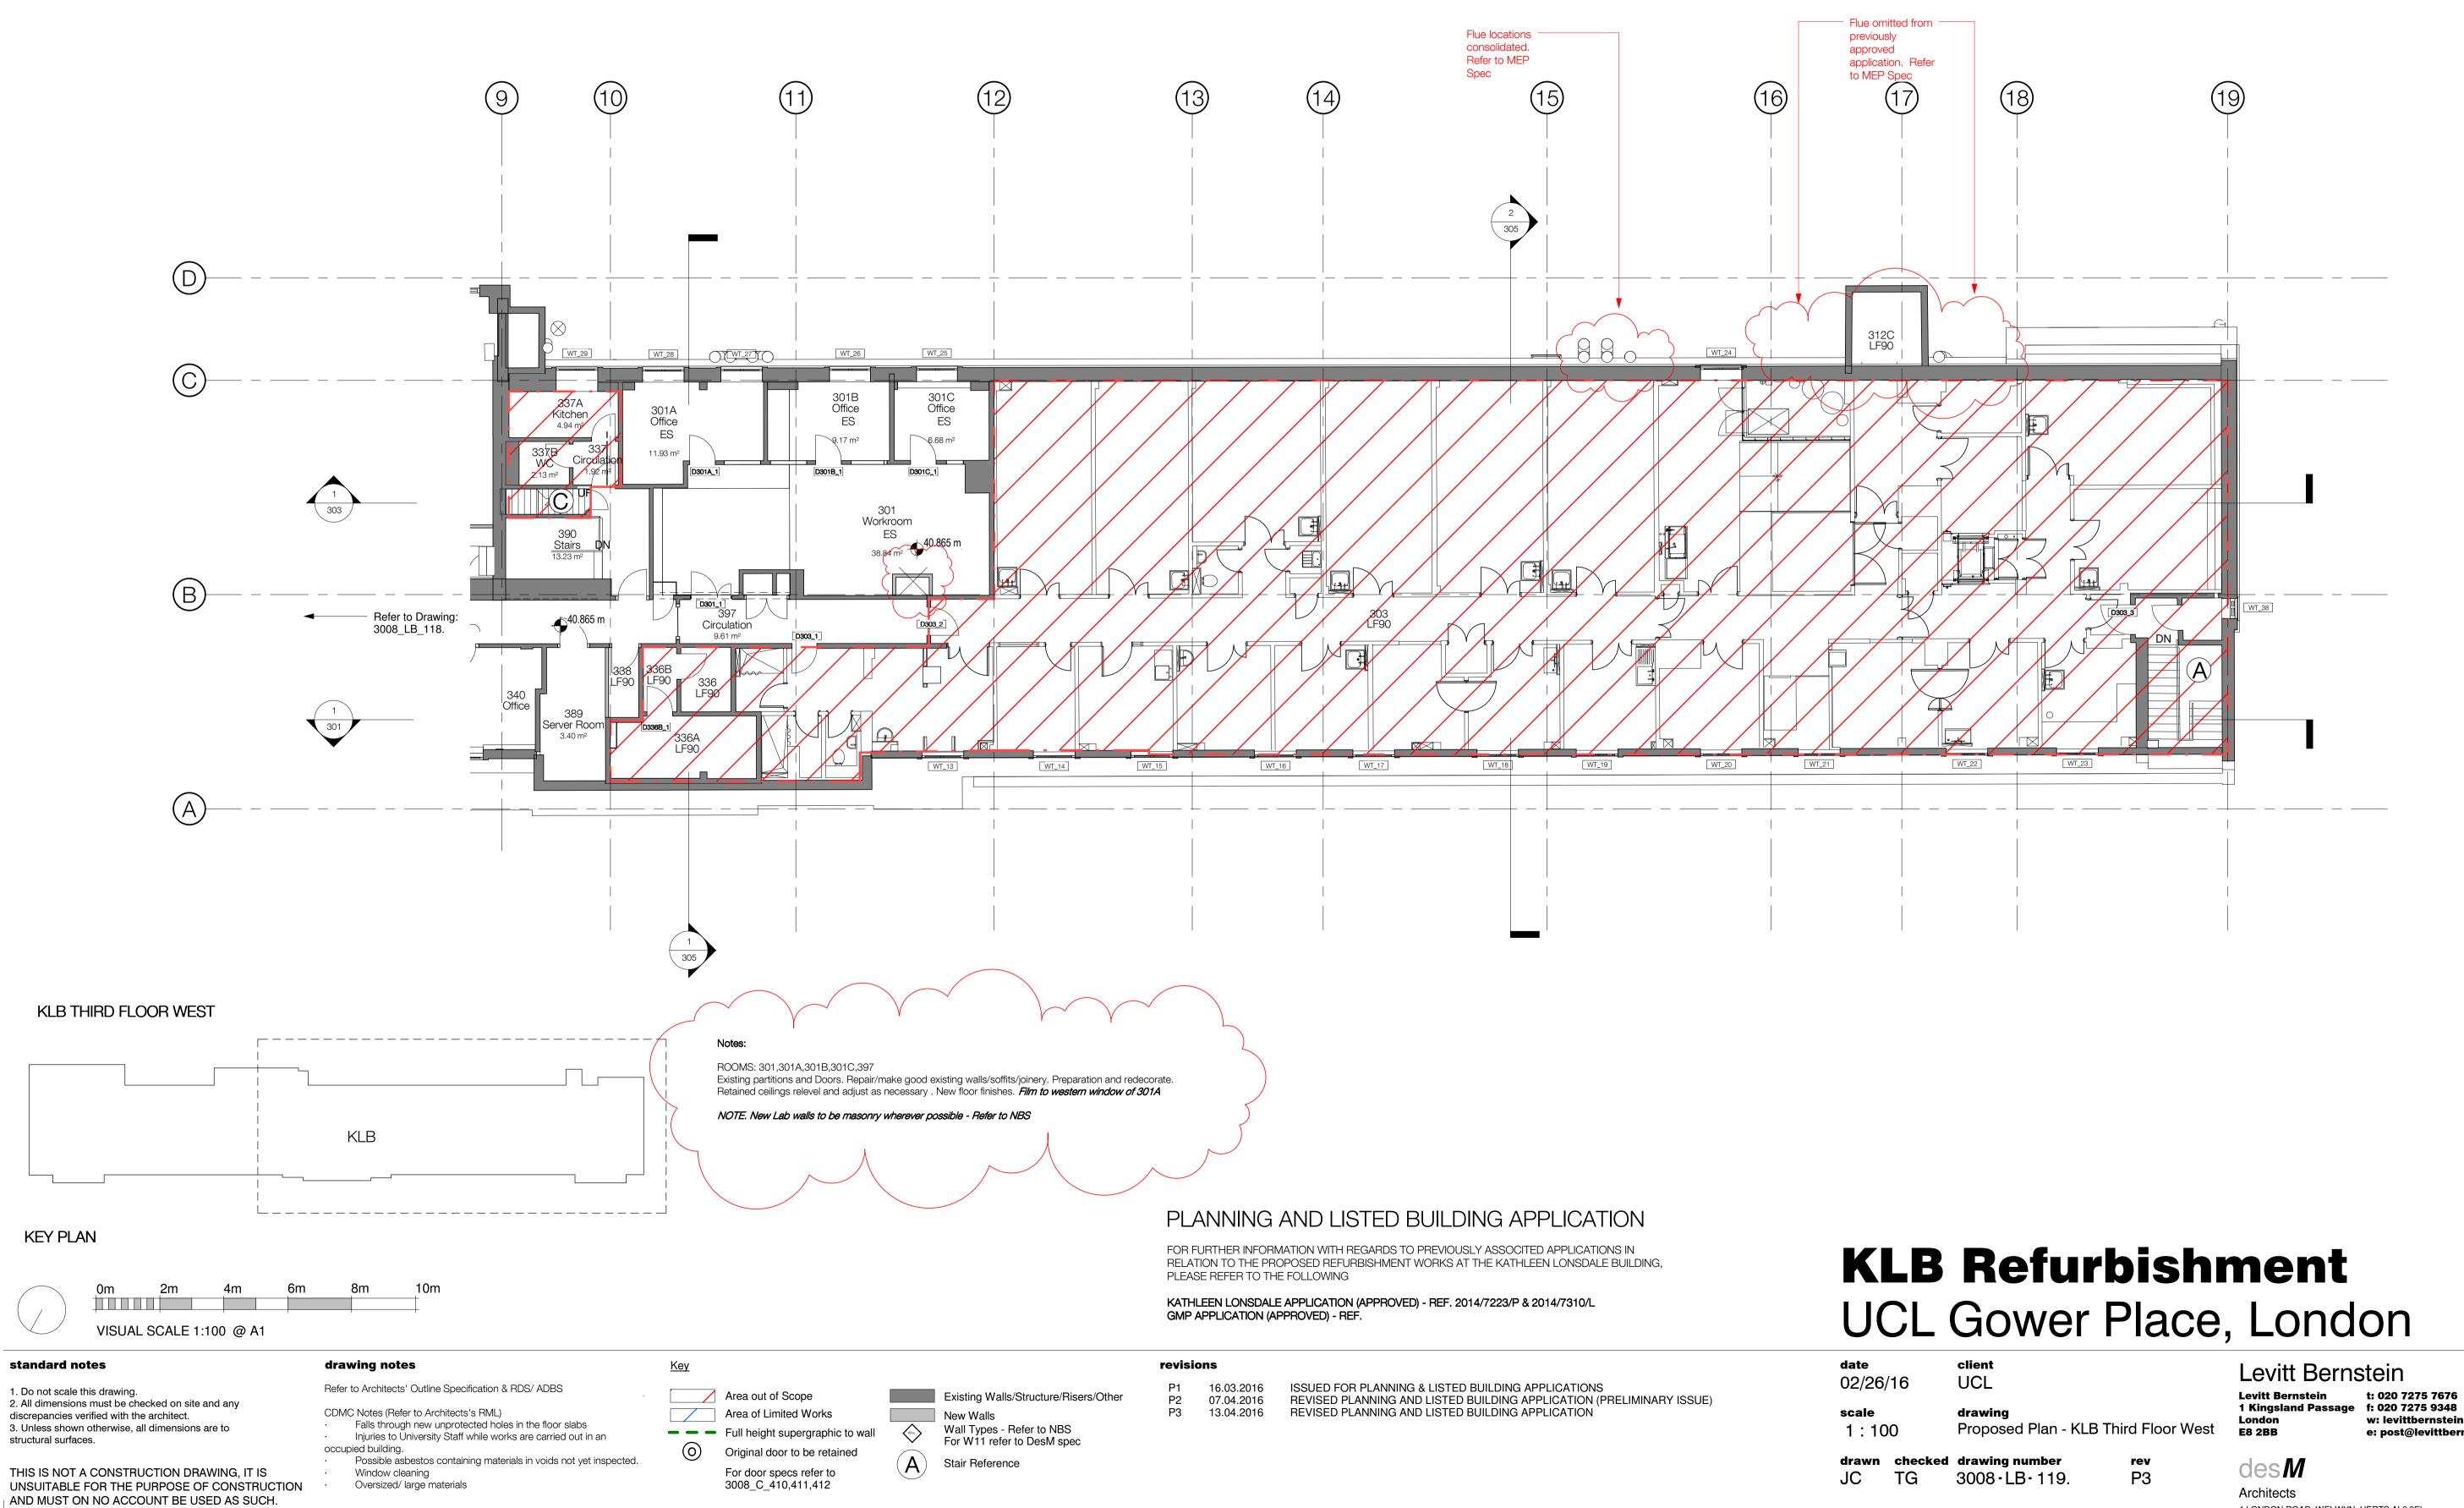

## **KLB Refurbishment** UCL Gower Place, London

client UCL

drawing Proposed Plan - KLB Third Floor East

checked drawing number 3008 · LB · 118.

rev **P**3 Levitt Bernstein Levitt Bernstein 1 Kingsland Passage f: 020 7275 9348 Londor E8 2BB