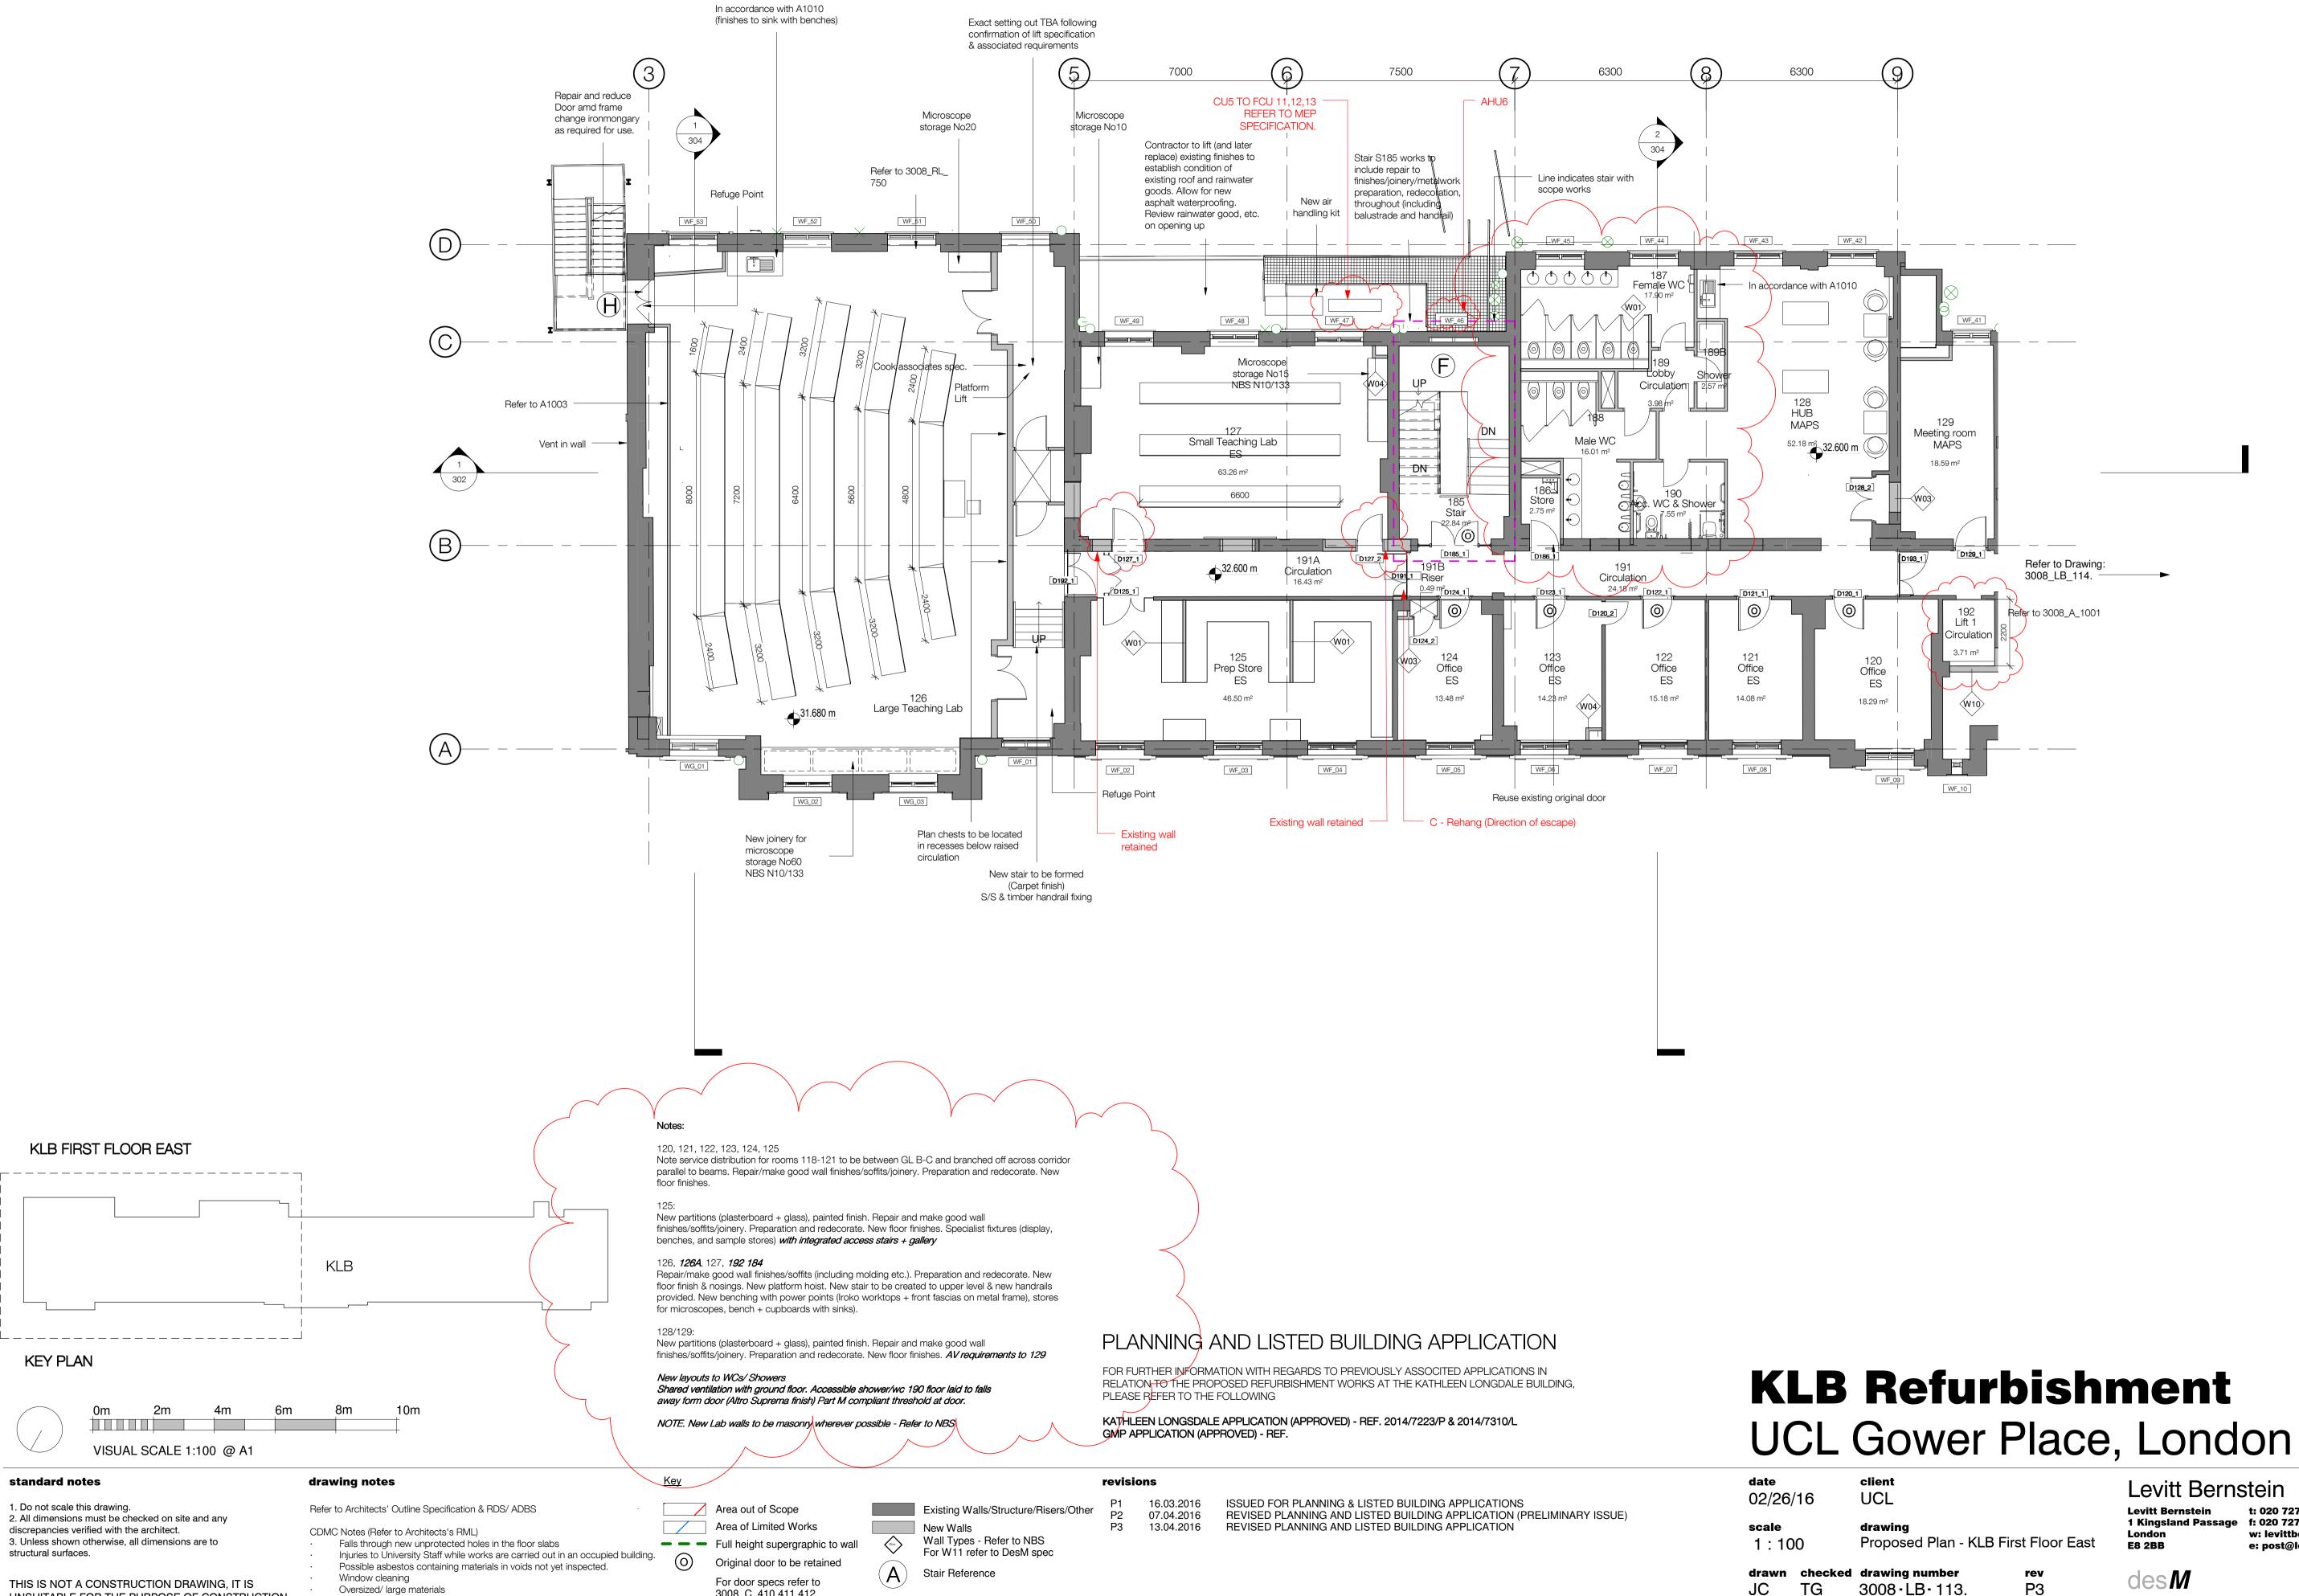

## PLANNING AND LISTED BUILDING APPLICATION

FOR FURTHER INFORMATION WITH REGARDS TO PREVIOUSLY ASSOCITED APPLICATIONS IN RELATION TO THE PROPOSED REFURBISHMENT WORKS AT THE KATHLEEN LONGDALE BUILDING, PLEASE REFER TO THE FOLLOWING

KATHLEEN LONGSDALE APPLICATION (APPROVED) - REF. 2014/7223/P & 2014/7310/L GMP APPLICATION (APPROVED) - REF.