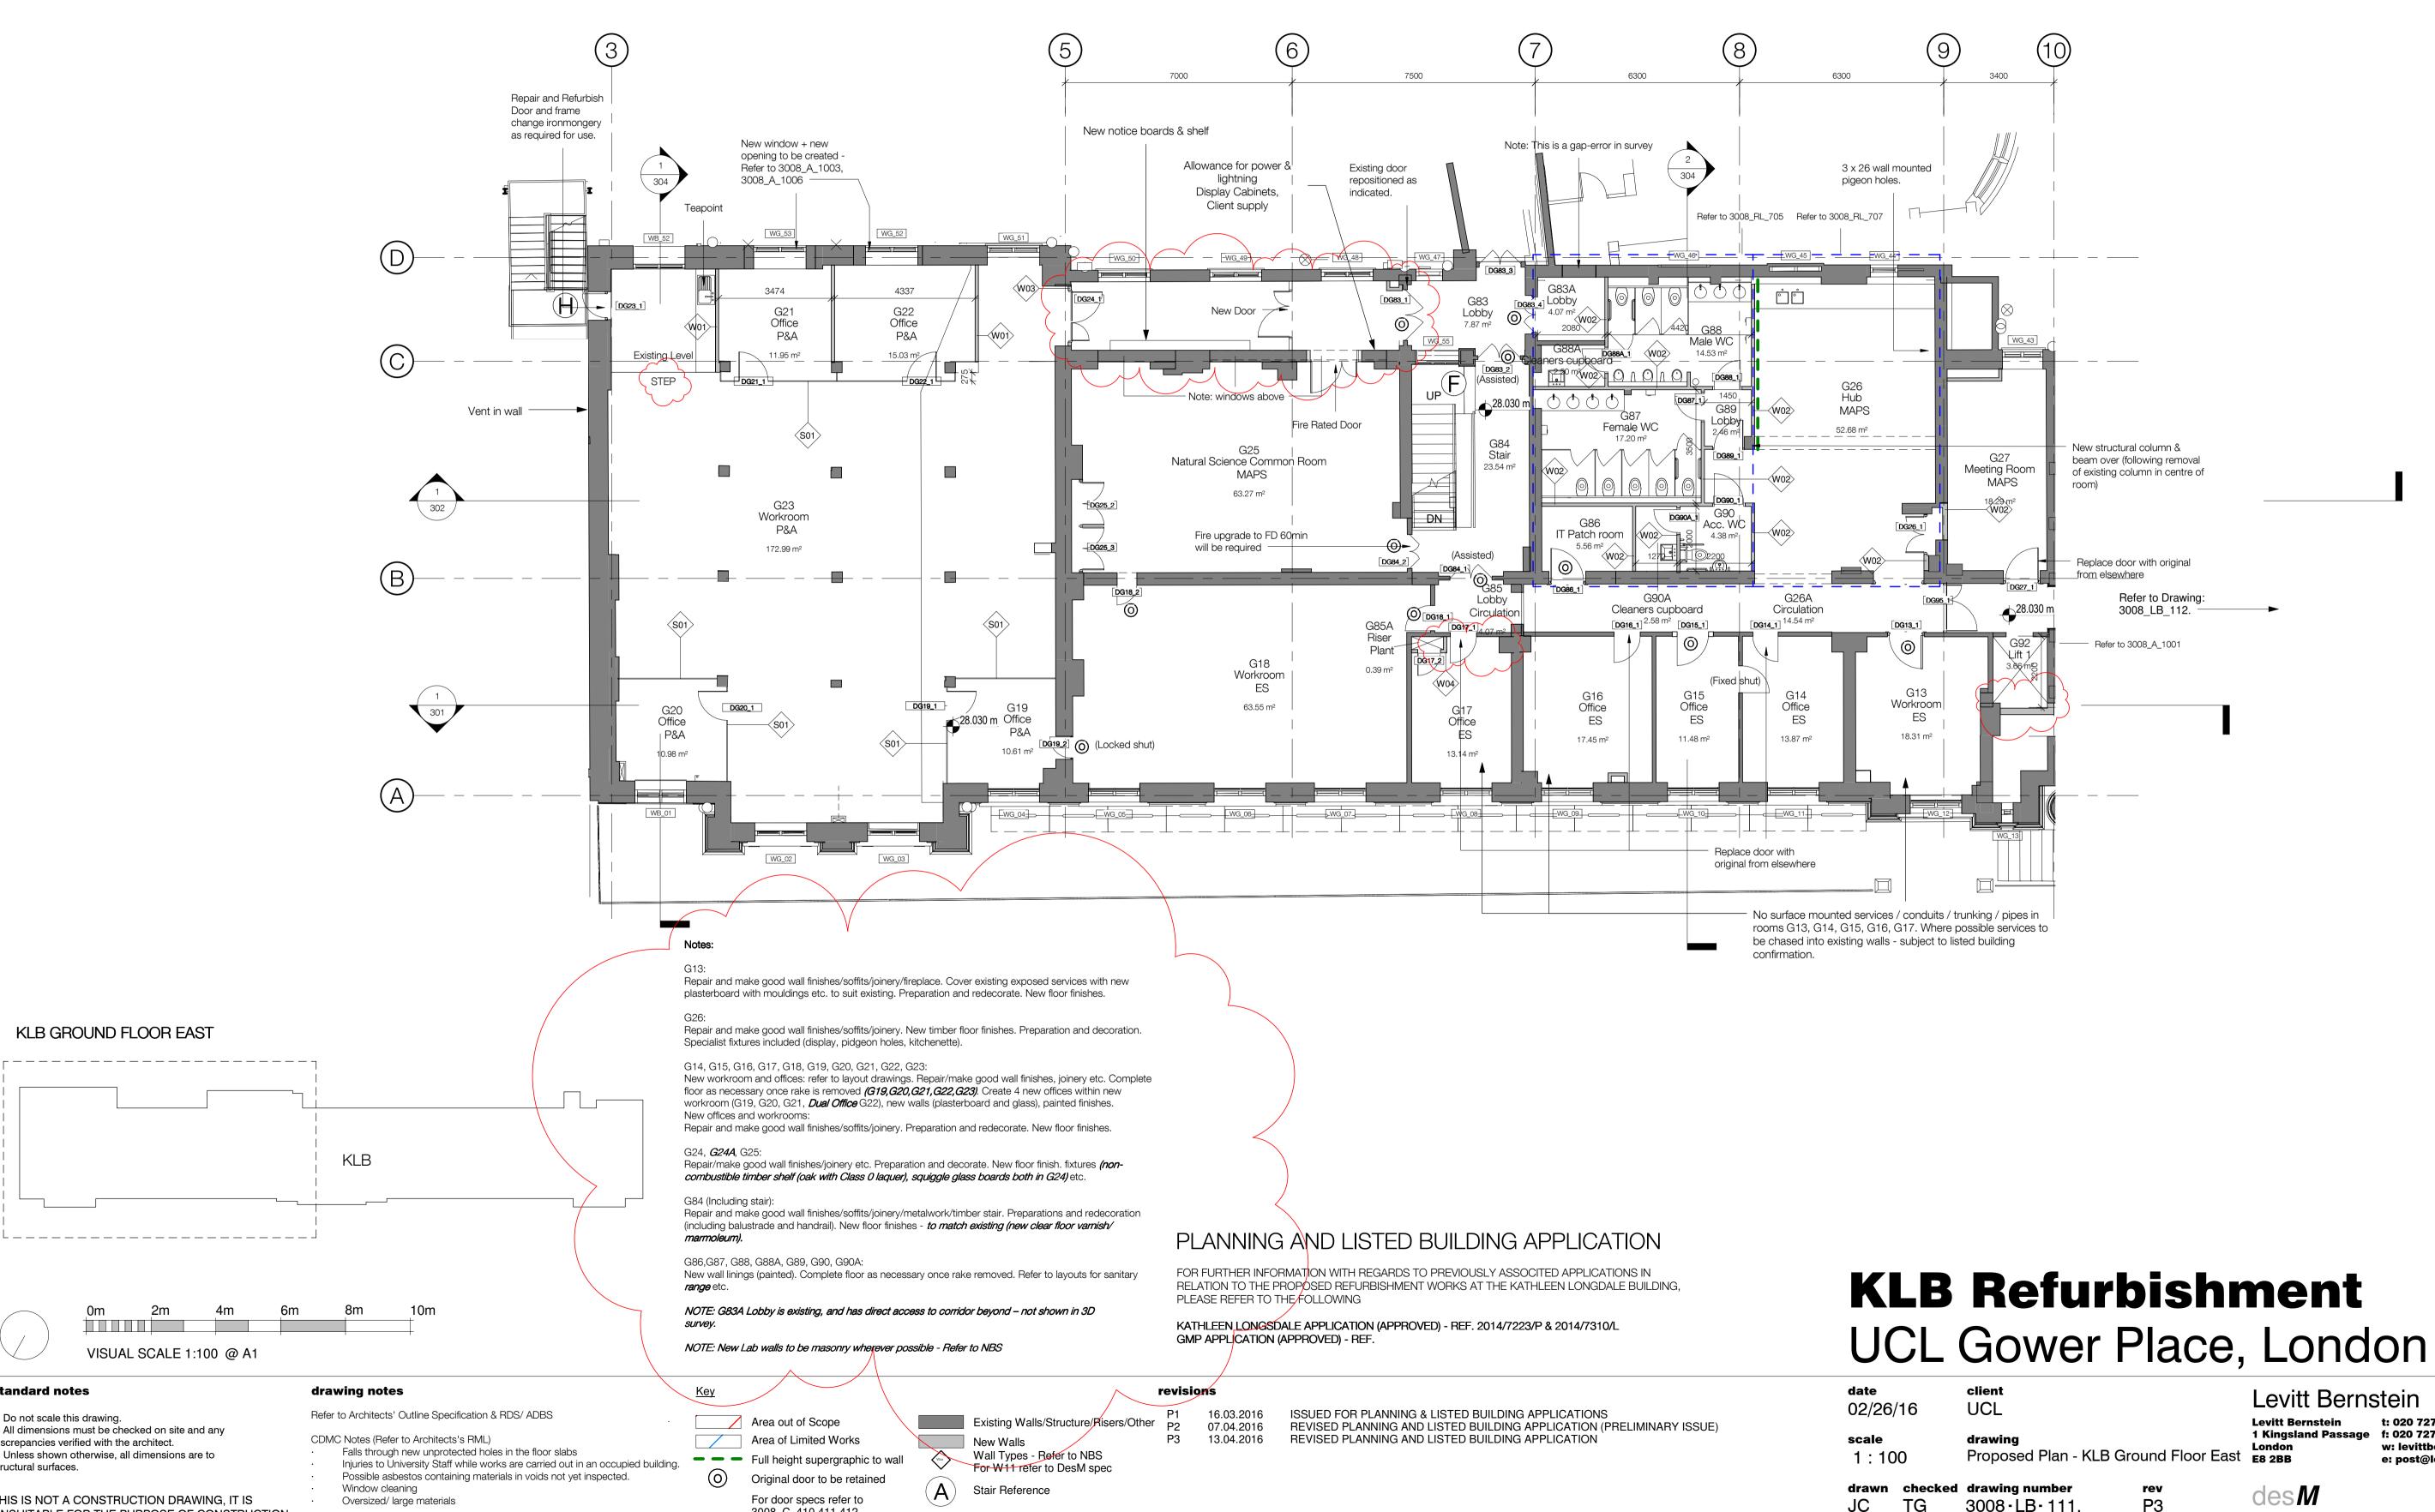

## **KLB Refurbishment** UCL Gower Place, London

Levitt Bernstein Levitt Bernstein 1 Kingsland Passage f: 020 7275 9348 Londo

E8 2BB

t: 020 7275 7676 w: levittbernstein.co.uk e: post@levittbernstein.co.ul

1 Kingsland Passage f: 020 7275 9348

t: 020 7275 7676 w: levittbernstein.co.uk e: post@levittbernstein.co.u

Levitt Bernstein Levitt Bernstein 1 Kingsland Passage f: 020 7275 9348

t: 020 7275 7676 w: levittbernstein.co.uk e: post@levittbernstein.co.u

4 LONDON ROAD, WELWYN, HERTS AL6 9EL T: 01438 717656 F: 01438 840676 E: desm@desm.co.uk

AND MUST ON NO ACCOUNT BE USED AS SUCH.

# UCL Gower Place, London

Levitt Bernstein Levitt Bernstein 1 Kingsland Passage f: 020 7275 9348 London E8 2BB

t: 020 7275 7676 w: levittbernstein.co.uk e: post@levittbernstein.co.ul

AND MUST ON NO ACCOUNT BE USED AS SUCH.

## PLANNING AND LISTED BUILDING APPLICATION

FOR FURTHER INFORMATION WITH REGARDS TO PREVIOUSLY ASSOCITED APPLICATIONS IN RELATION TO THE PROPOSED REFURBISHMENT WORKS AT THE KATHLEEN LONSDALE BUILDING, PLEASE REFER TO THE FOLLOWING

KATHLEEN LONSDALE APPLICATION (APPROVED) - REF. 2014/7223/P & 2014/7310/L GMP APPLICATION (APPROVED) - REF.

**ISSUED FOR PLANNING & LISTED BUILDING APPLICATIONS** REVISED PLANNING AND LISTED BUILDING APPLICATION (PRELIMINARY ISSUE) REVISED PLANNING AND LISTED BUILDING APPLICATION

## **KLB Refurbishment** UCL Gower Place, London

client UCL

drawing Proposed Plan - KLB Third Floor East

checked drawing number 3008 · LB · 118.

rev **P**3 Levitt Bernstein Levitt Bernstein 1 Kingsland Passage f: 020 7275 9348 Londor E8 2BB