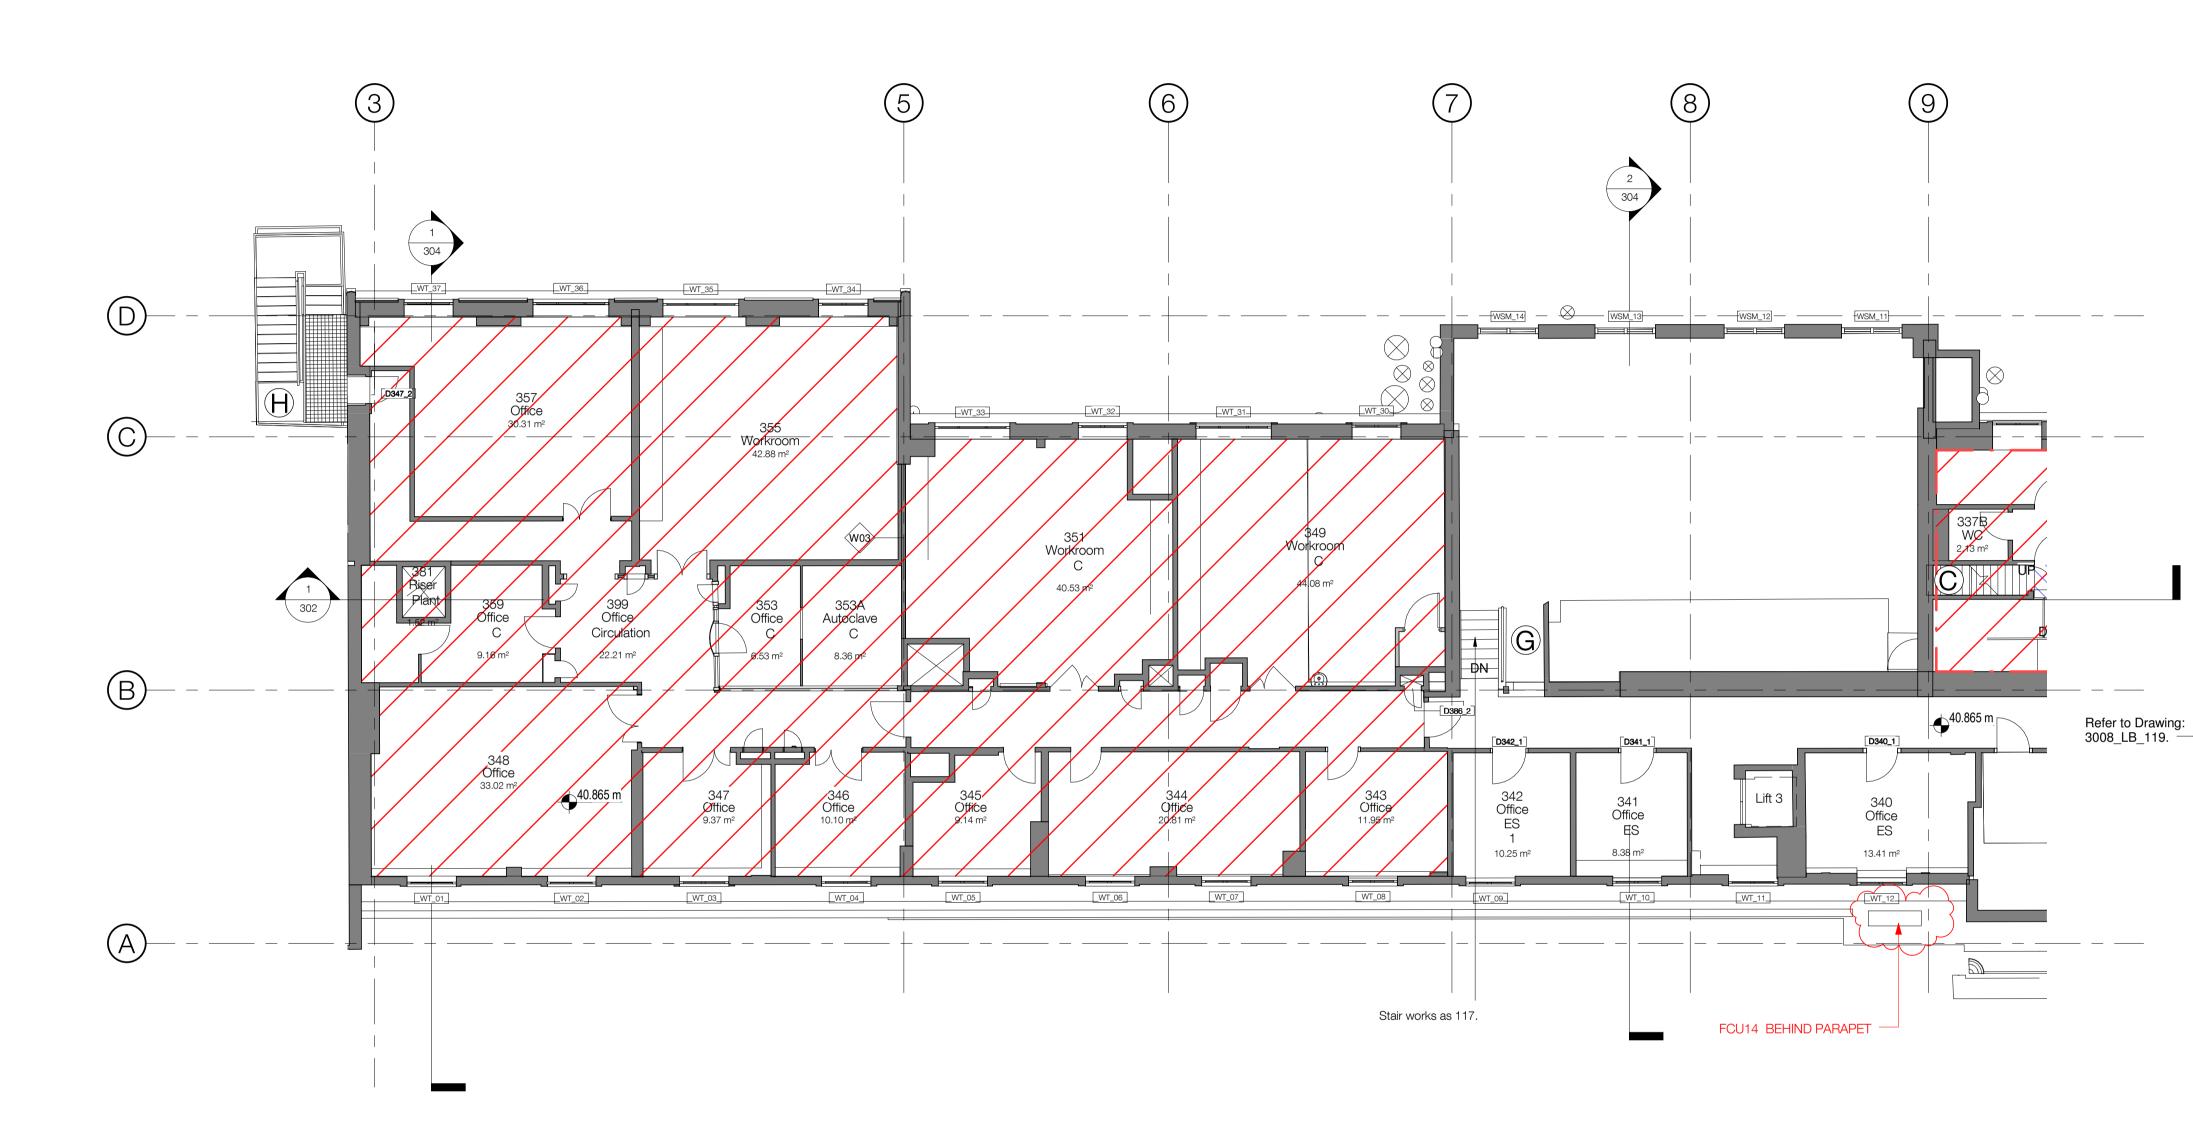

## **KLB Refurbishment** UCL Gower Place, London

client UCL

drawing Proposed Plan - KLB Third Floor East

checked drawing number 3008 · LB · 118.

rev **P**3 Levitt Bernstein Levitt Bernstein 1 Kingsland Passage f: 020 7275 9348 Londor E8 2BB

t: 020 7275 7676 w: levittbernstein.co.uk e: post@levittbernstein.co.ul 

| P1 | 16.03.20 <sup>-</sup> |
|----|-----------------------|
| P2 | 07.04.20              |
| P3 | 13.04.20              |
|    |                       |