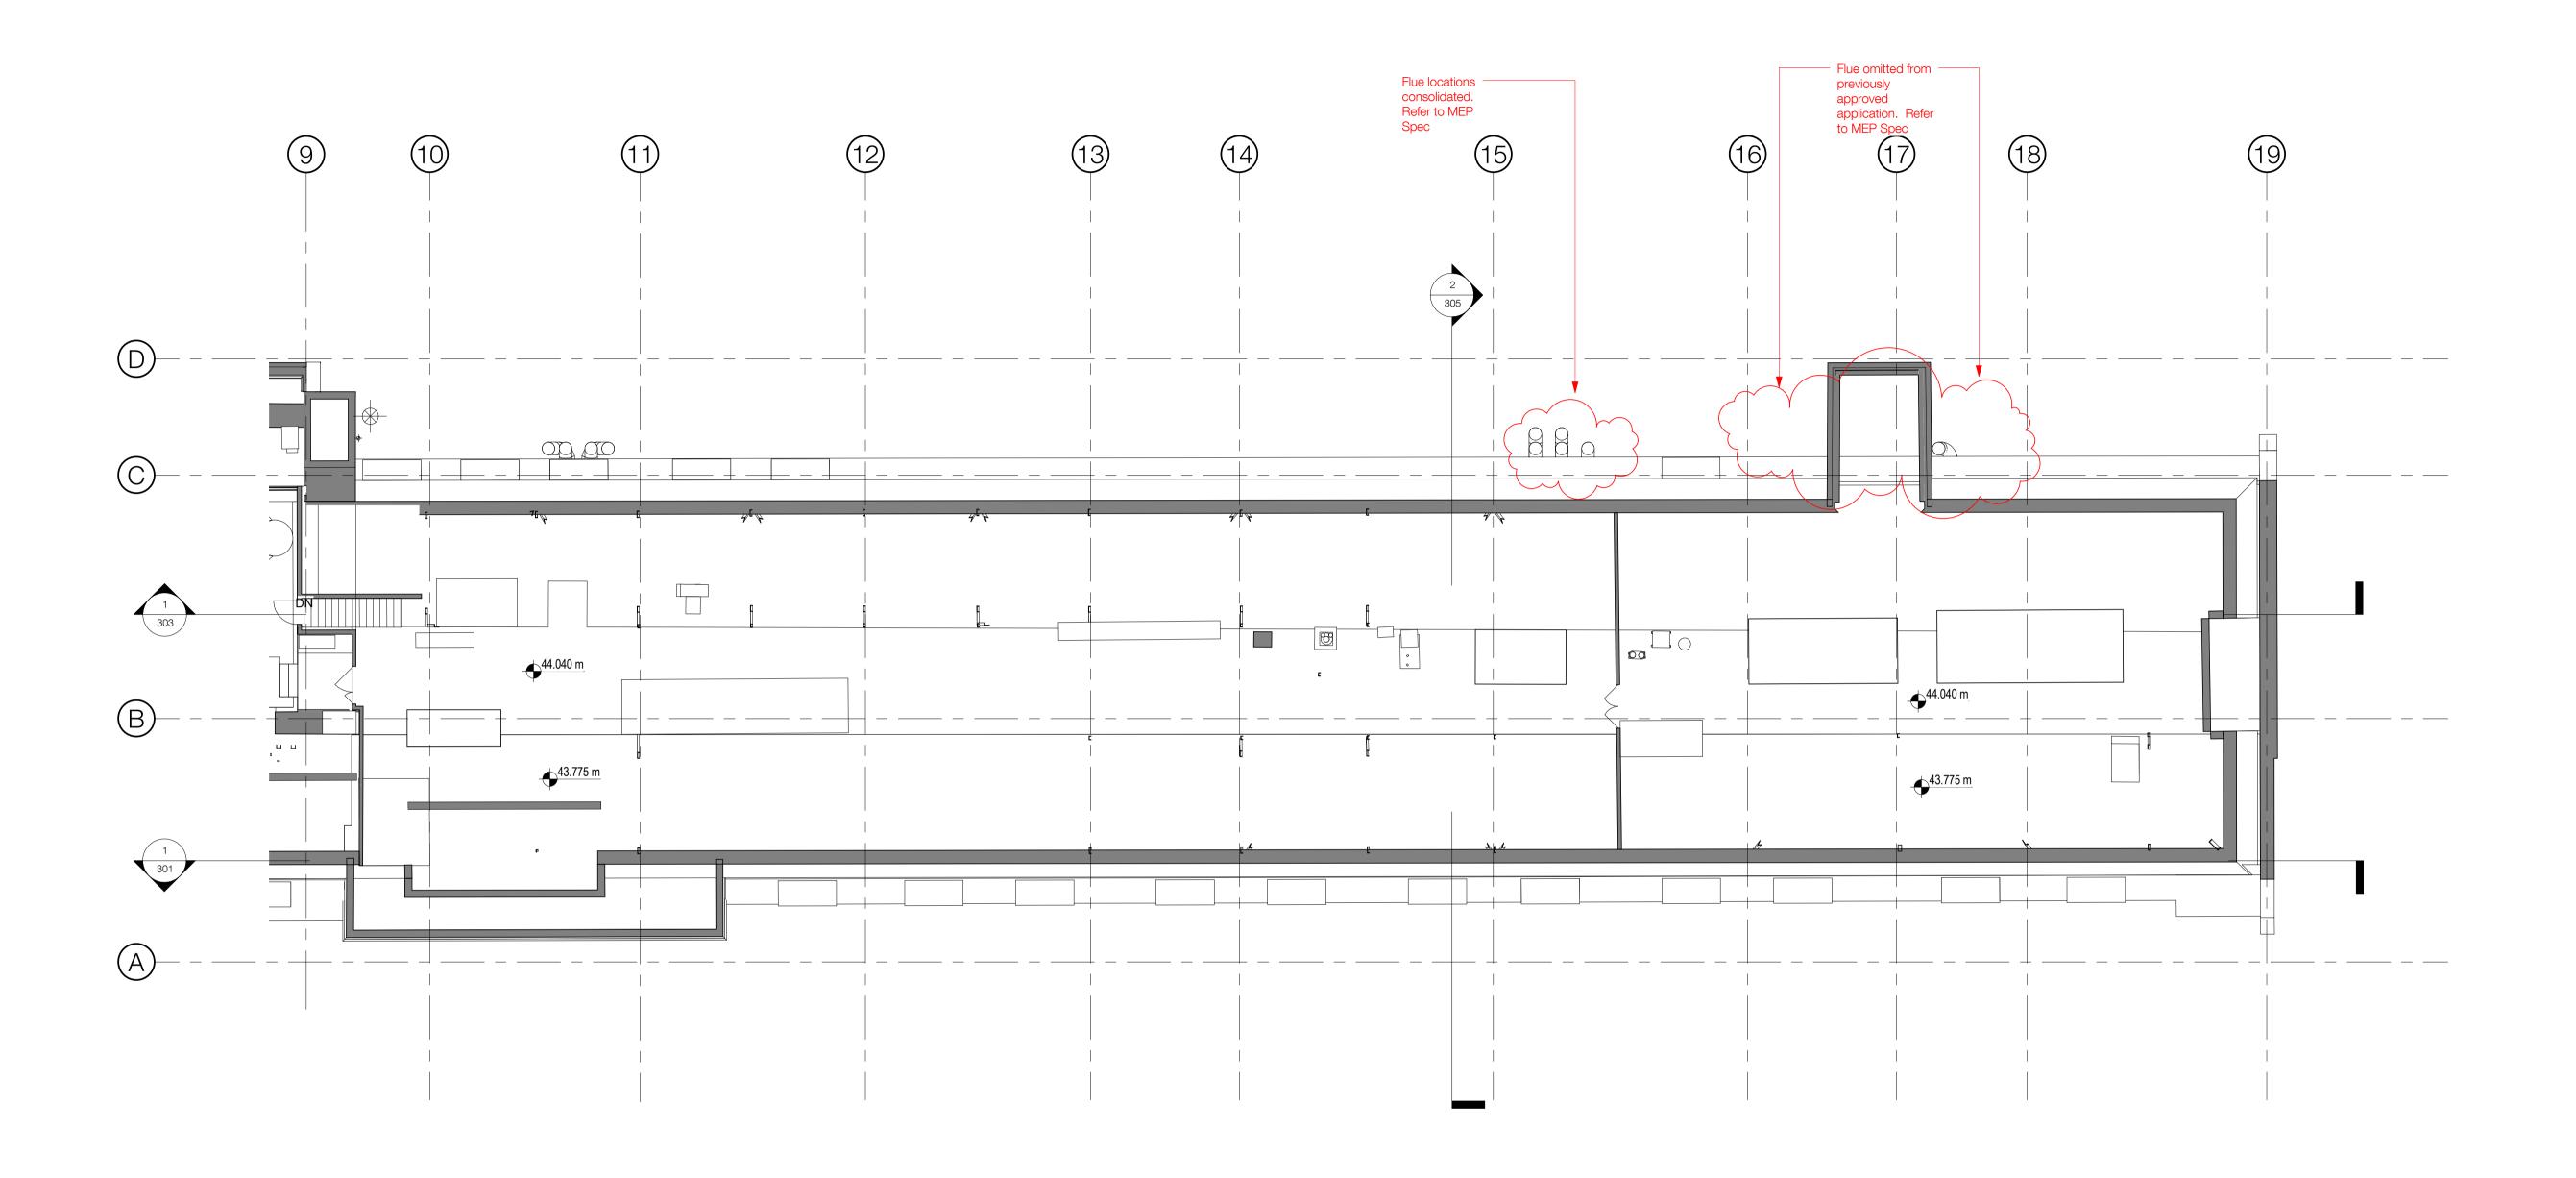

## **KLB Refurbishment** UCL Gower Place, London

client UCL

drawing Proposed Plan - KLB Third Floor East

checked drawing number 3008 · LB · 118.

rev **P**3 Levitt Bernstein Levitt Bernstein 1 Kingsland Passage f: 020 7275 9348 Londor E8 2BB

## KLB FOURTH FLOOR EAST

AND MUST ON NO ACCOUNT BE USED AS SUCH.

PLANNING AND LISTED BUILDING APPLICATION

FOR FURTHER INFORMATION WITH REGARDS TO PREVIOUSLY ASSOCITED APPLICATIONS IN RELATION TO THE PROPOSED REFURBISHMENT WORKS AT THE KATHLEEN LONSDALE BUILDING, PLEASE REFER TO THE FOLLOWING