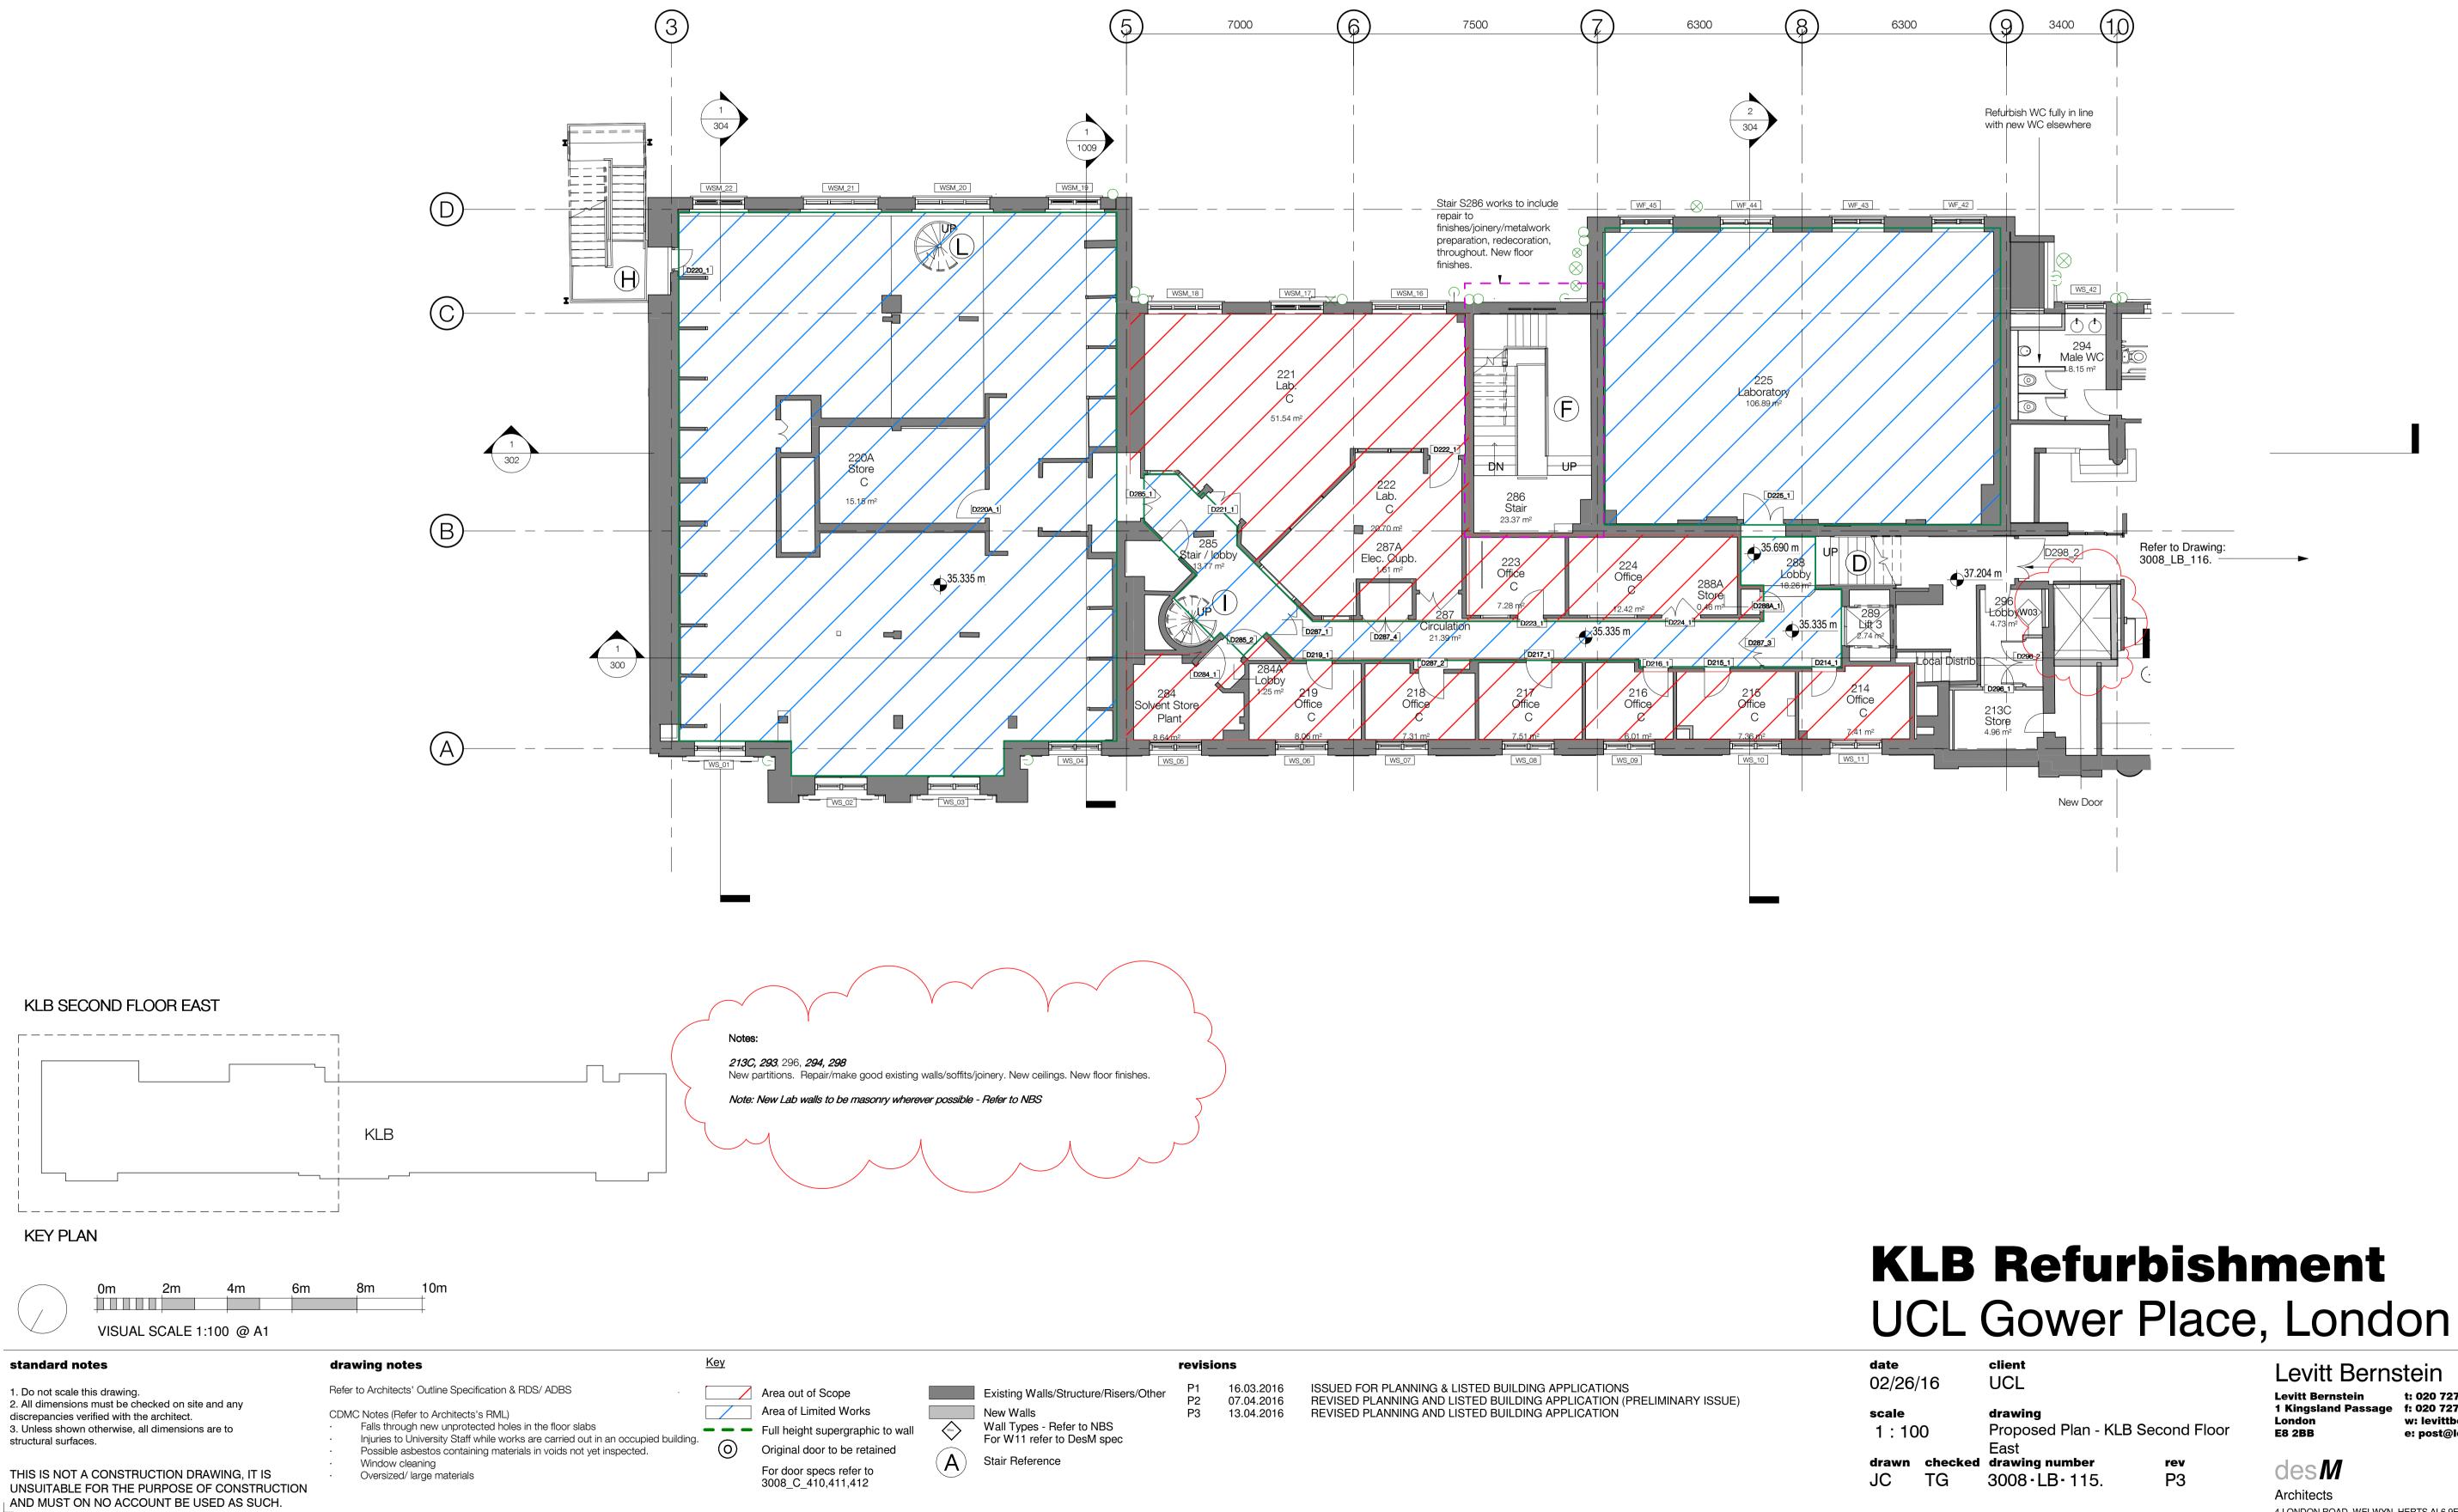

## PLANNING AND LISTED BUILDING APPLICATION

FOR FURTHER INFORMATION WITH REGARDS TO PREVIOUSLY ASSOCITED APPLICATIONS IN RELATION TO THE PROPOSED REFURBISHMENT WORKS AT THE KATHLEEN LONSDALE BUILDING, PLEASE REFER TO THE FOLLOWING

KATHLEEN LONSDALE APPLICATION (APPROVED) - REF. 2014/7223/P & 2014/7310/L GMP APPLICATION (APPROVED) - REF.

**ISSUED FOR PLANNING & LISTED BUILDING APPLICATIONS** REVISED PLANNING AND LISTED BUILDING APPLICATION (PRELIMINARY ISSUE) REVISED PLANNING AND LISTED BUILDING APPLICATION