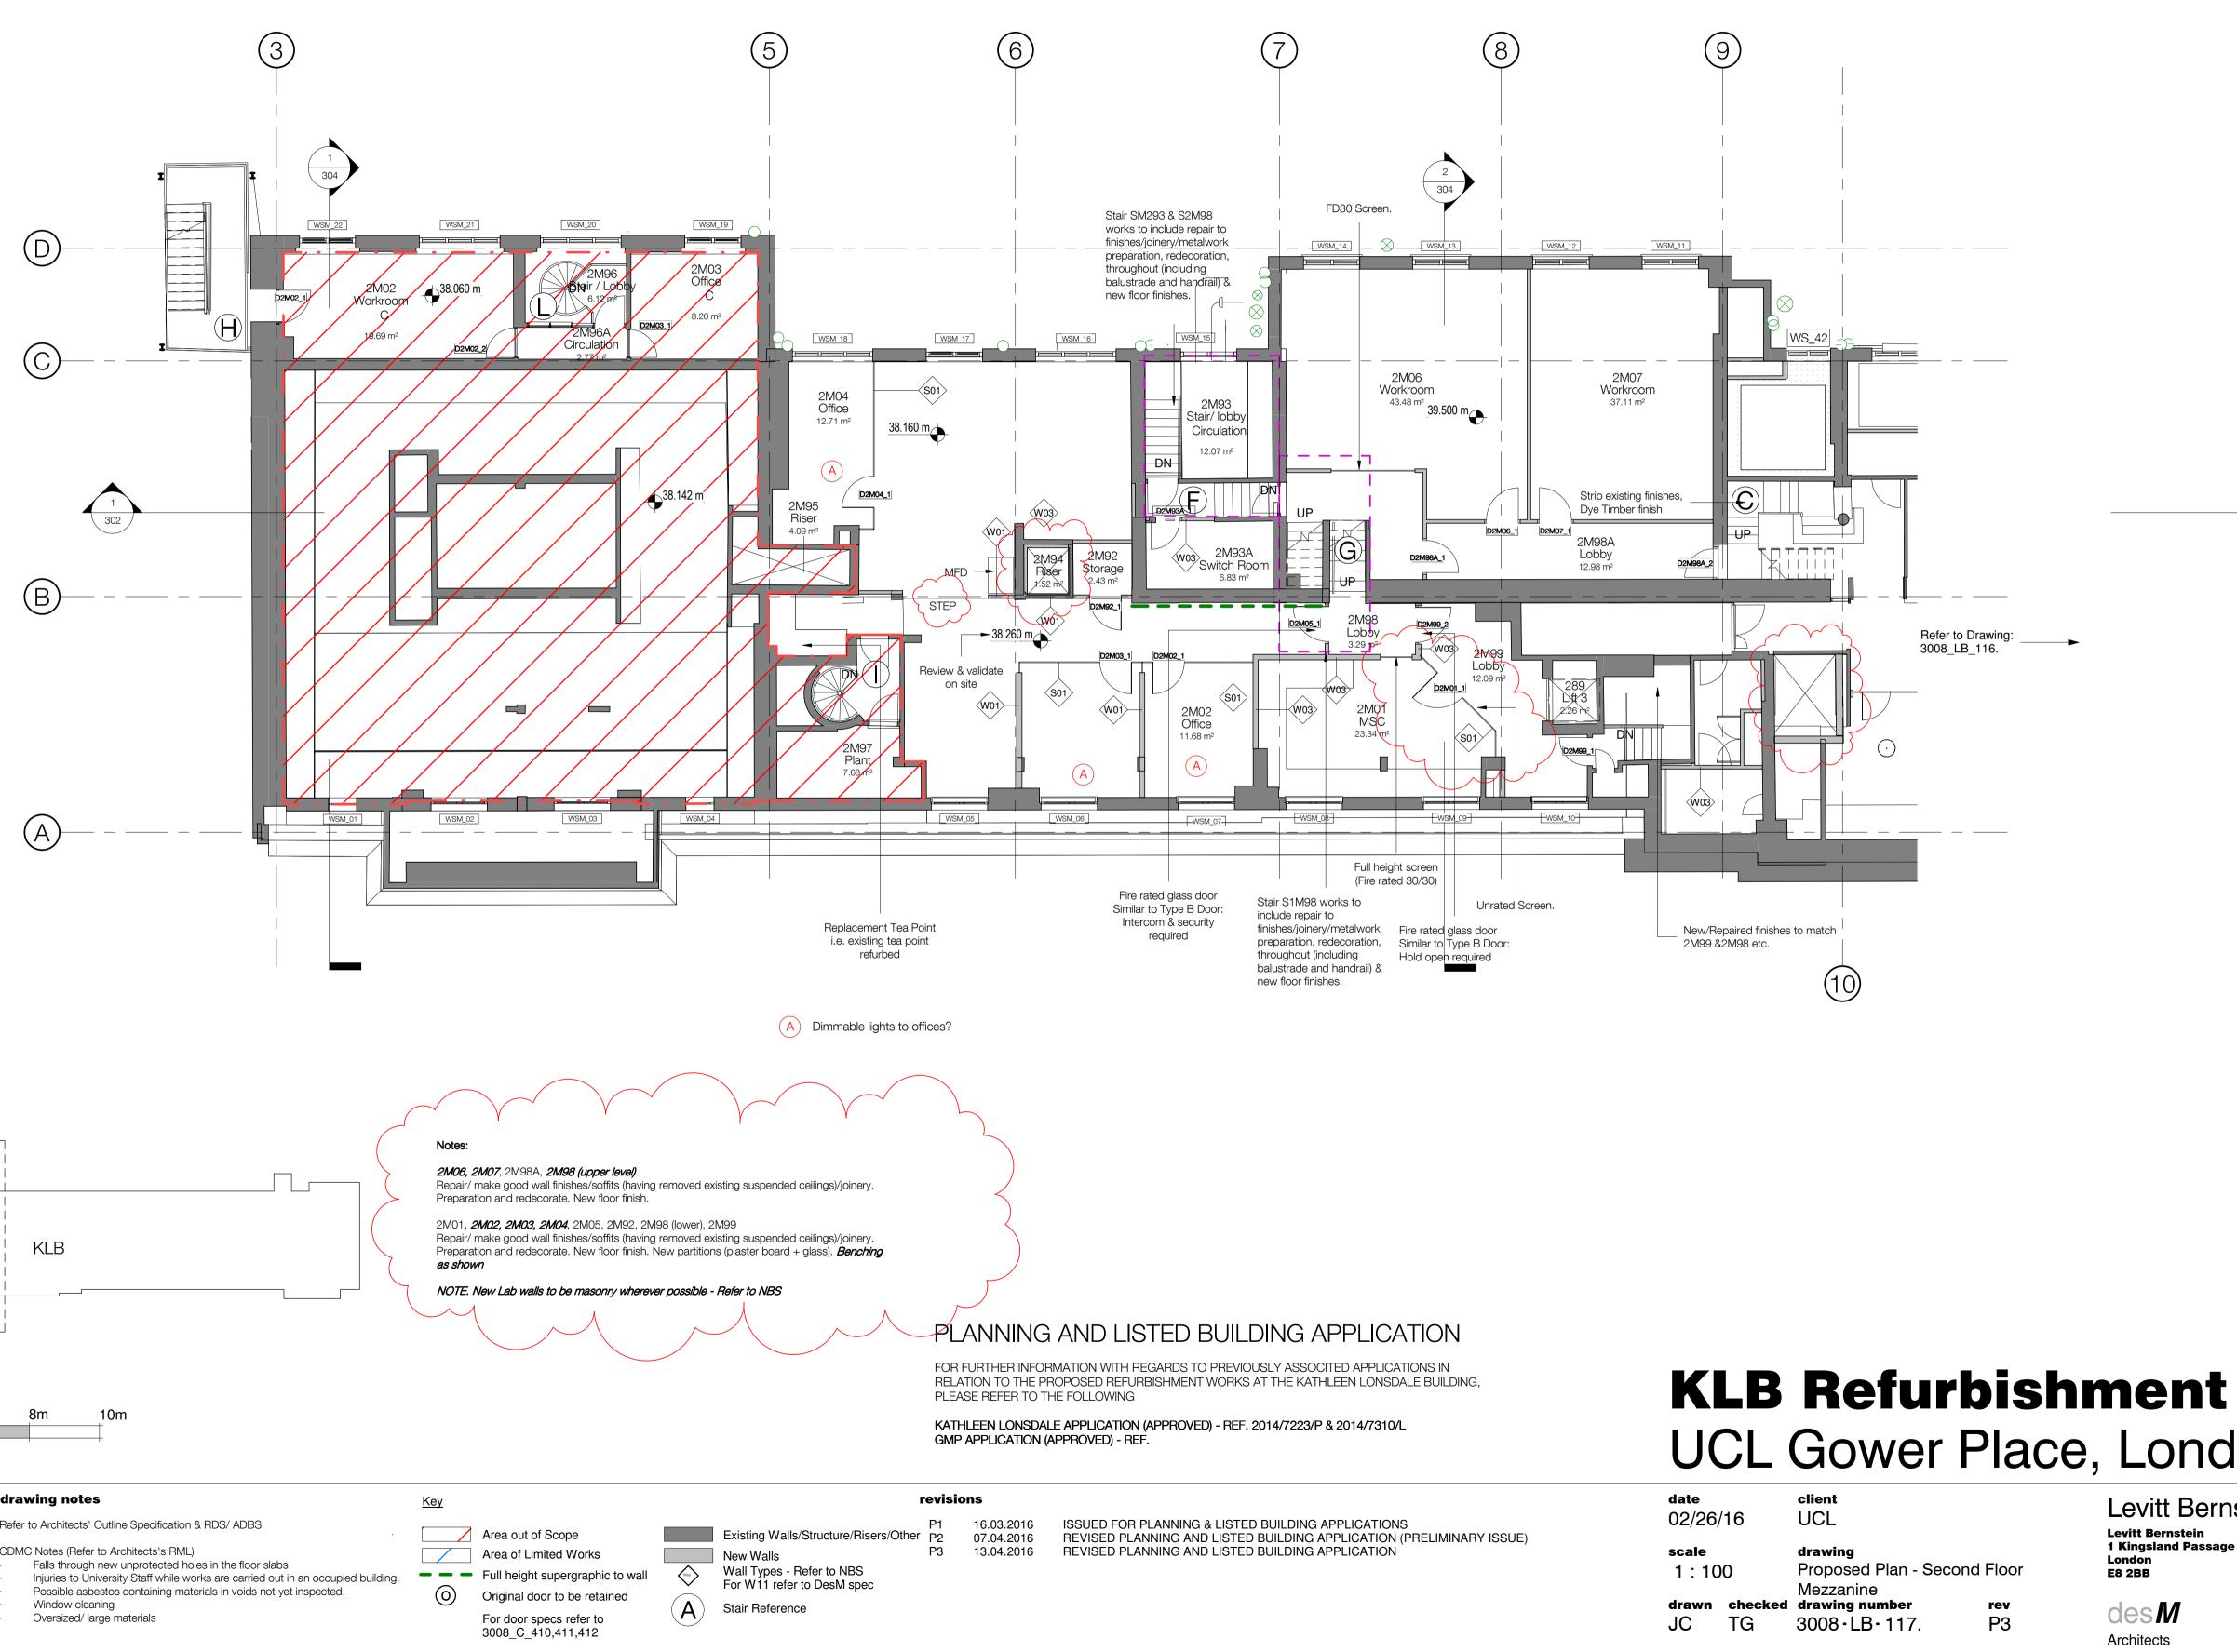

## PLANNING AND LISTED BUILDING APPLICATION

FOR FURTHER INFORMATION WITH REGARDS TO PREVIOUSLY ASSOCITED APPLICATIONS IN RELATION TO THE PROPOSED REFURBISHMENT WORKS AT THE KATHLEEN LONSDALE BUILDING, PLEASE REFER TO THE FOLLOWING

KATHLEEN LONSDALE APPLICATION (APPROVED) - REF. 2014/7223/P & 2014/7310/L GMP APPLICATION (APPROVED) - REF.

**ISSUED FOR PLANNING & LISTED BUILDING APPLICATIONS** REVISED PLANNING AND LISTED BUILDING APPLICATION (PRELIMINARY ISSUE) REVISED PLANNING AND LISTED BUILDING APPLICATION