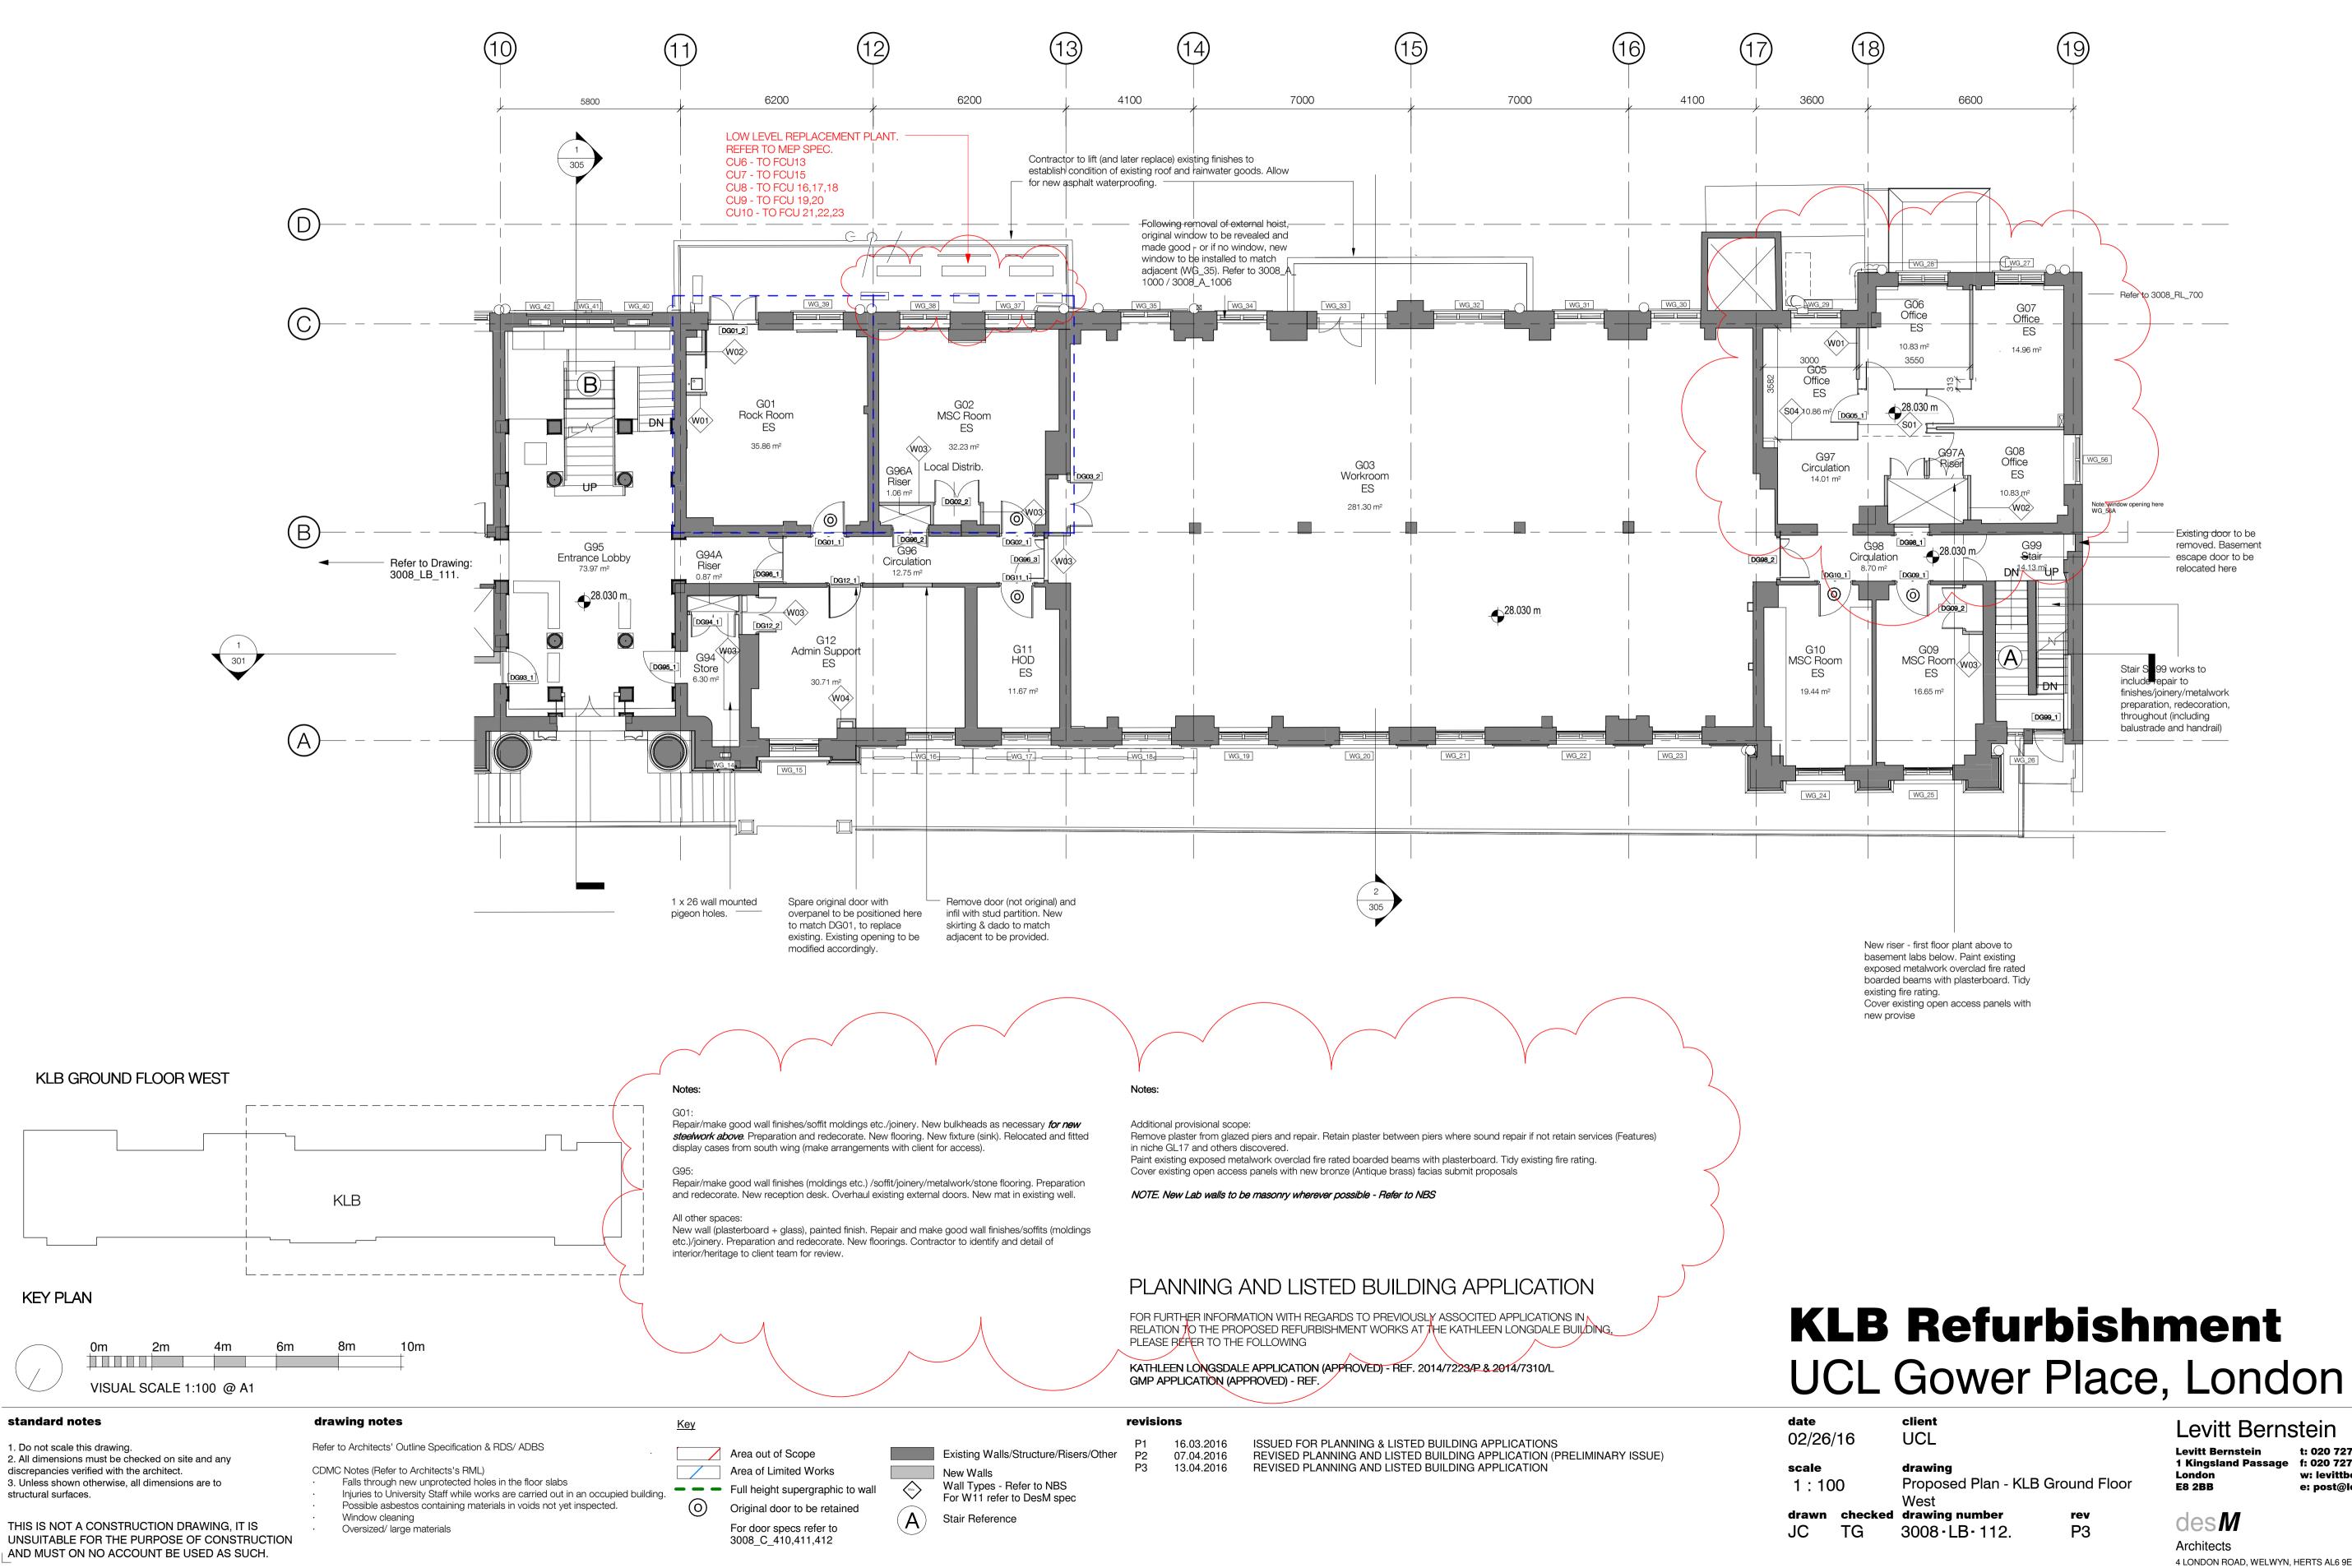

## **KLB Refurbishment** UCL Gower Place, London

client UCL

drawing Proposed Plan - KLB Third Floor East

checked drawing number 3008 · LB · 118.

rev **P**3 Levitt Bernstein Levitt Bernstein 1 Kingsland Passage f: 020 7275 9348 Londor E8 2BB