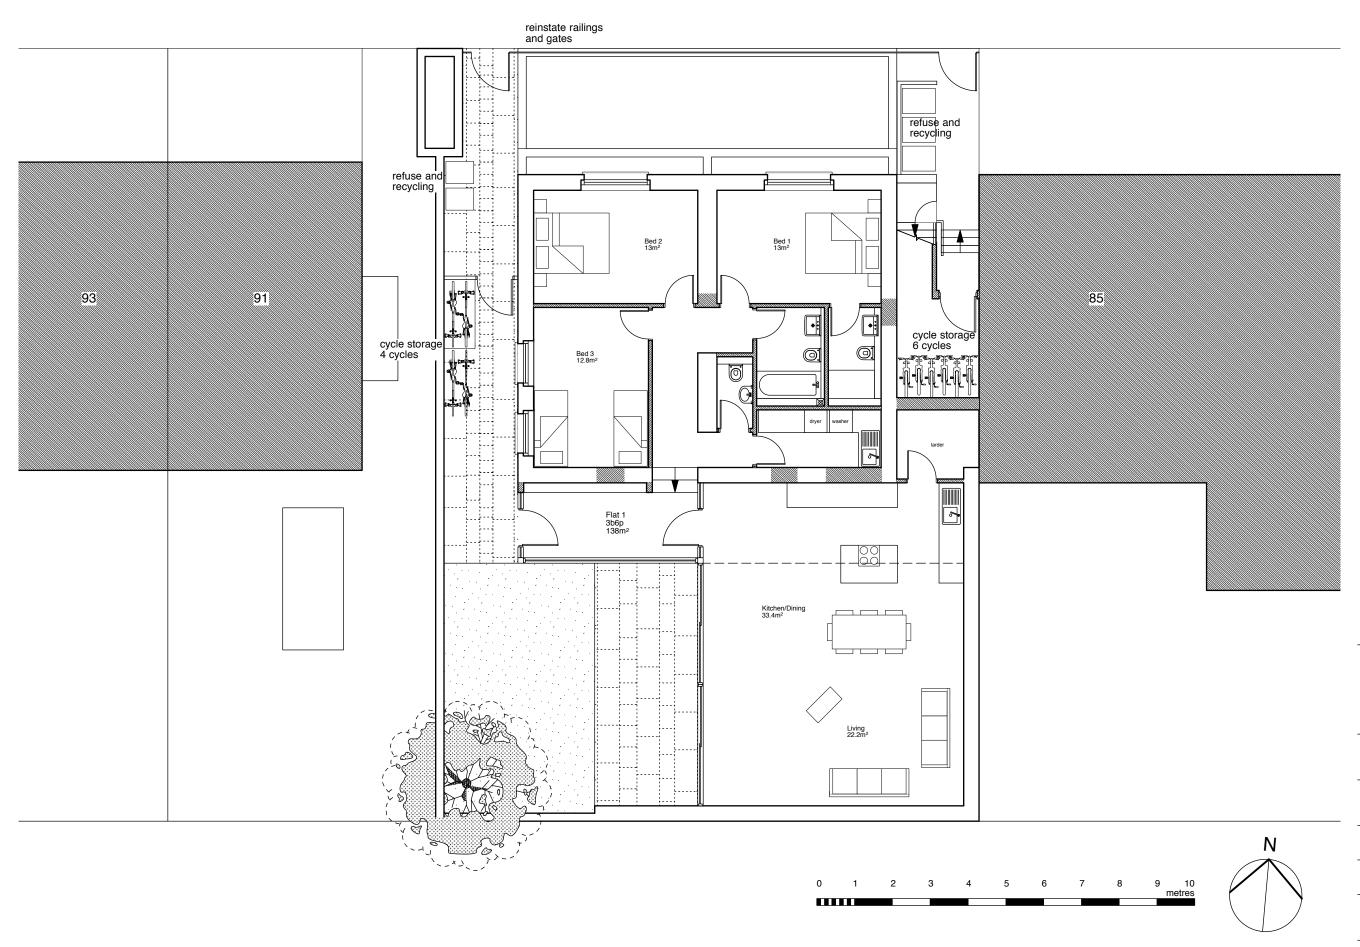

## 4orm

1-5 Offord Street London N1 1DH

studio@4orm.co.uk www.4orm.co.uk

#### Project 87-89 Prince Of Wales Road London Drawing Title Proposed Plans Lower Ground Drawing Status planning

Scale @ A3

Drawn

RH

#### Date

Feburary 16 1:100

## Drawing Number

## 4043-P.03

0 1 2 3 4 5 6 7 8 9 10 metres Do not scale from this drawing. Dimensions are to be verified on site prior to construction. Notes