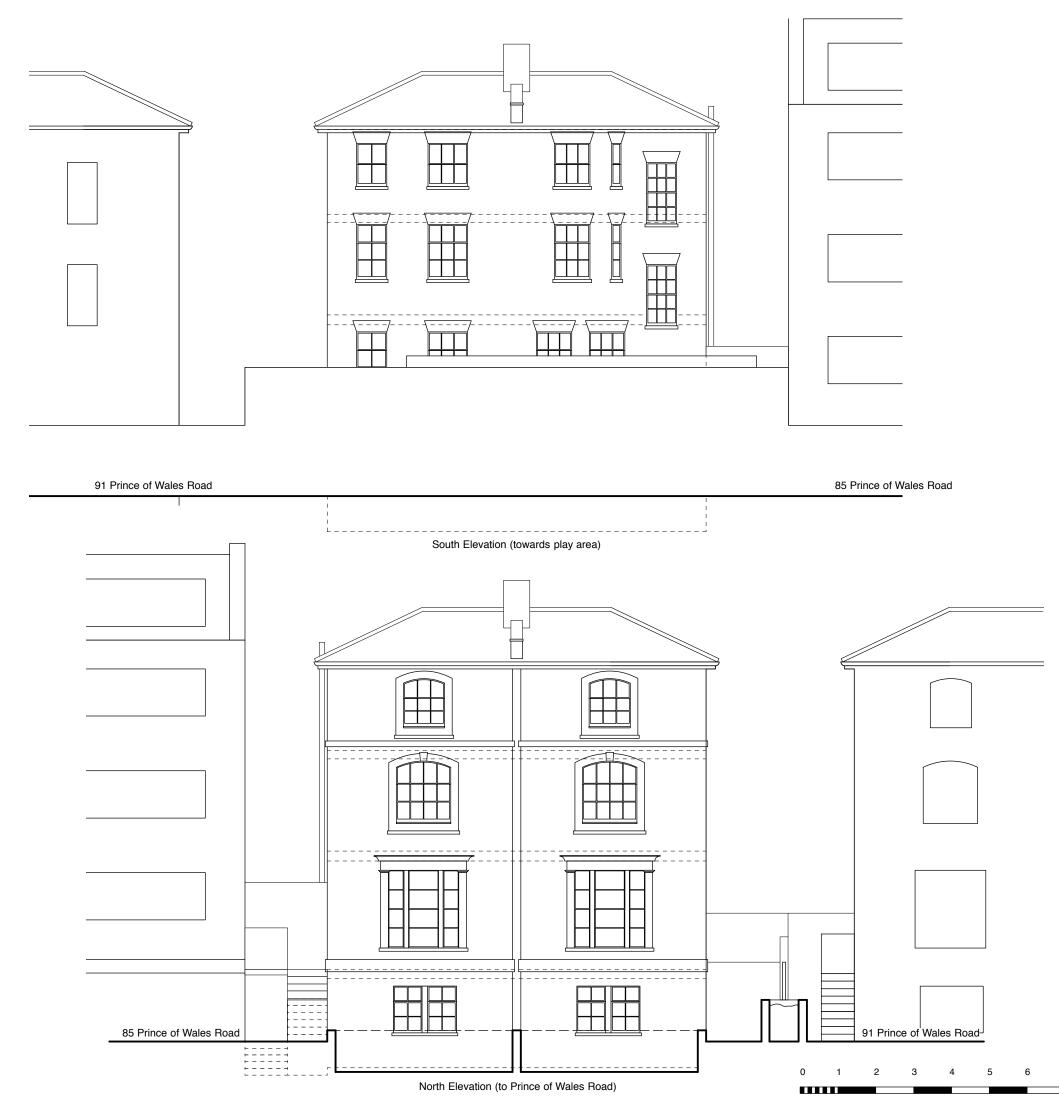

## Project 87-89 Prince Of Wales Road London Drawing Title Existing Elevations North & South

#### Drawing Status planning

Date

Scale @ A3 1:100 Feburary 16 RH

Drawn

Drawing Number 4043-X.10

Revisions