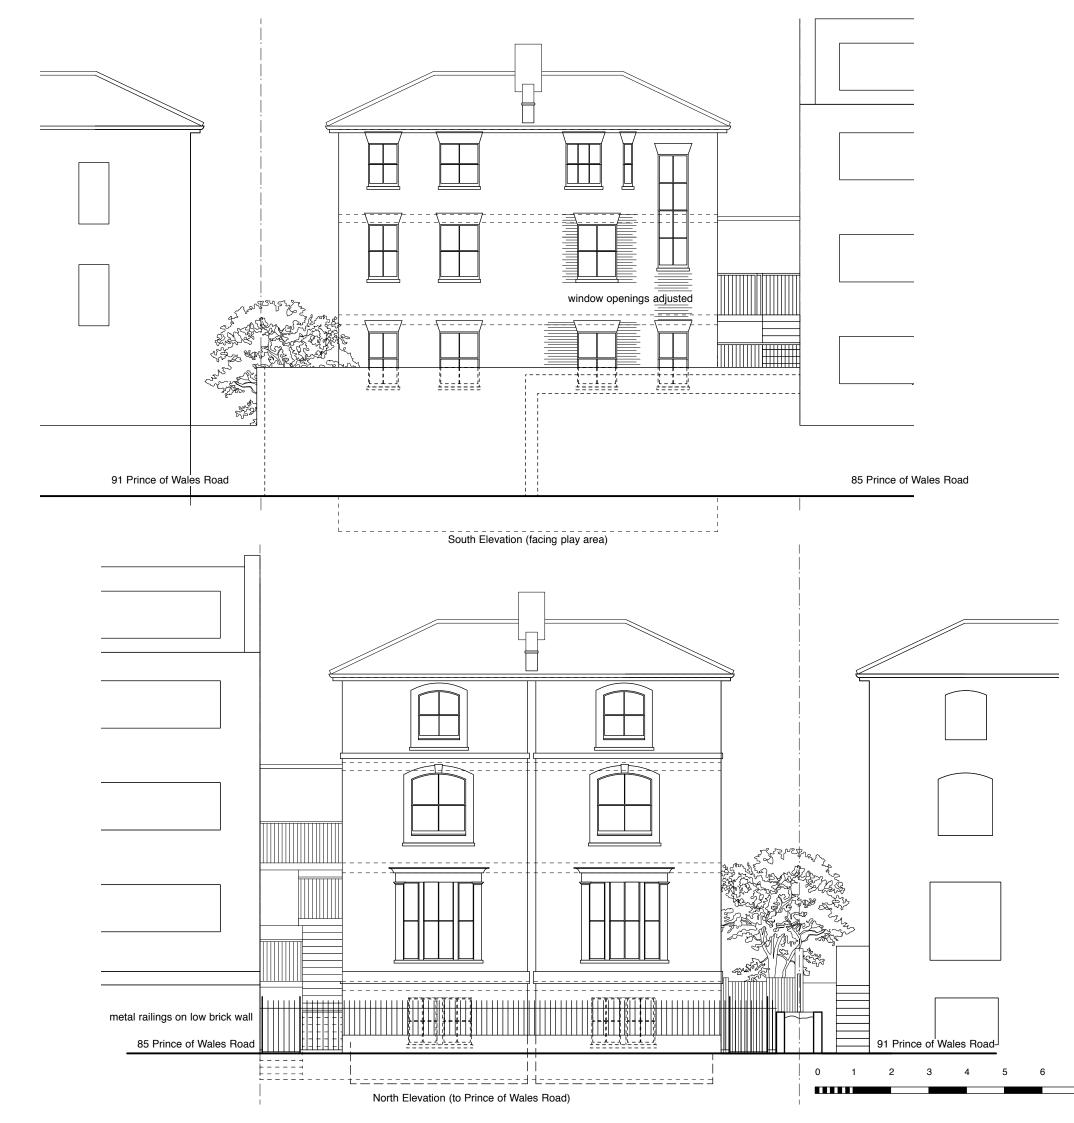

## Project 87-89 Prince Of Wales Road London Drawing Title Existing Elevations North & South

#### Drawing Status planning

Date

Scale @ A3 1:100 Feburary 16 RH

Drawn

Drawing Number 4043-X.10

Revisions