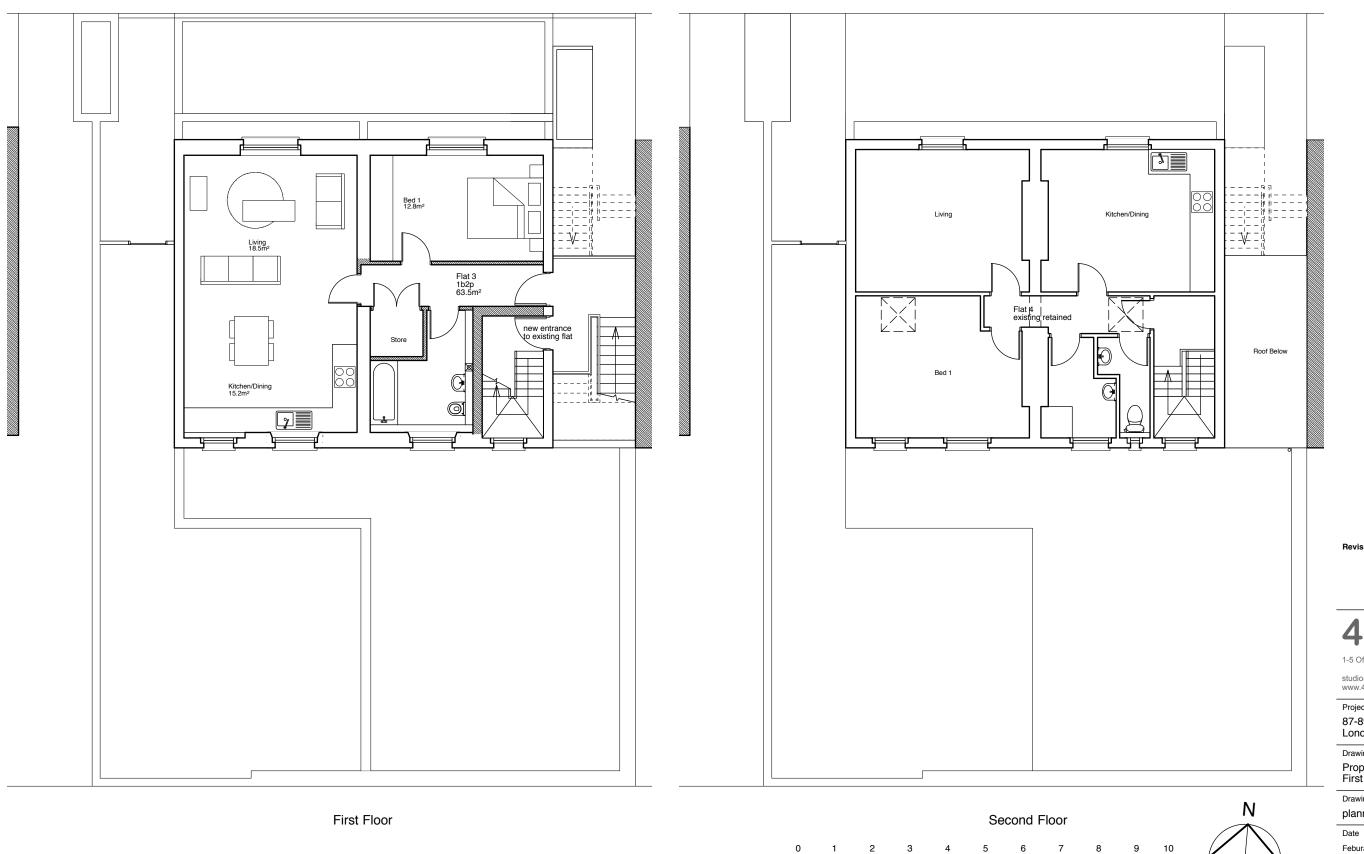

### Project 87-89 Prince Of Wales Road London

Scale @ A3

Drawn

RH

Existing Plans First & Second

## Drawing Status

1:100 Feburary 16

## Drawing Number

4043-X.05

Revisions

1-5 Offord Street London N1 1DH

studio@4orm.co.uk www.4orm.co.uk