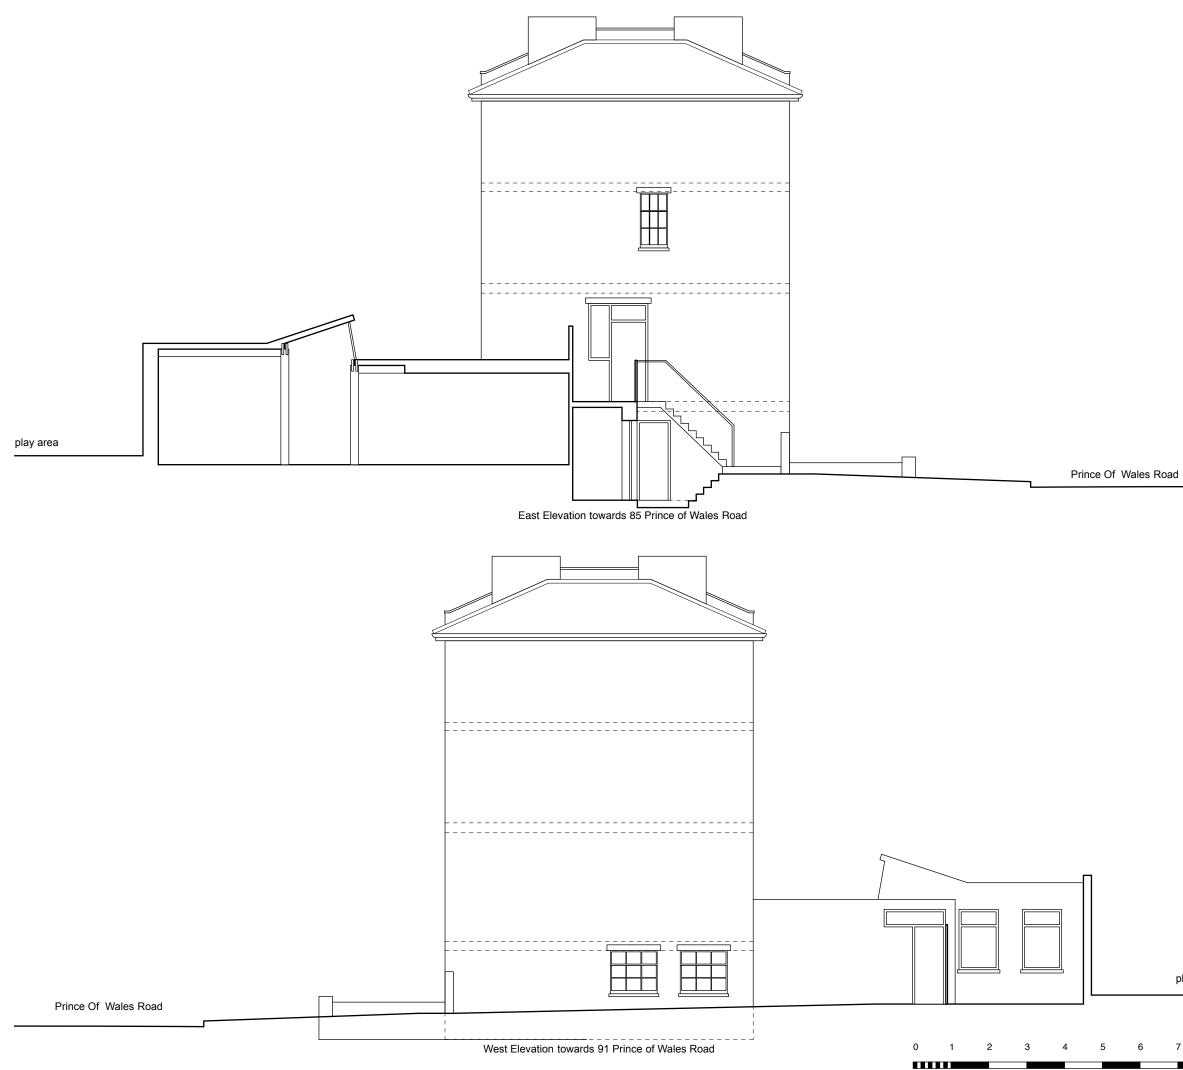

# 4orm

1-5 Offord Street London N1 1DH

studio@4orm.co.uk www.4orm.co.uk

## Project 87-89 Prince Of Wales Road London Drawing Title Proposed Elevations East & West

## Drawing Status

#### planning

Date

#### Scale @ A3 1:100 Feburary 16

Drawn

RH

### Drawing Number

## 4043-P.11

play area