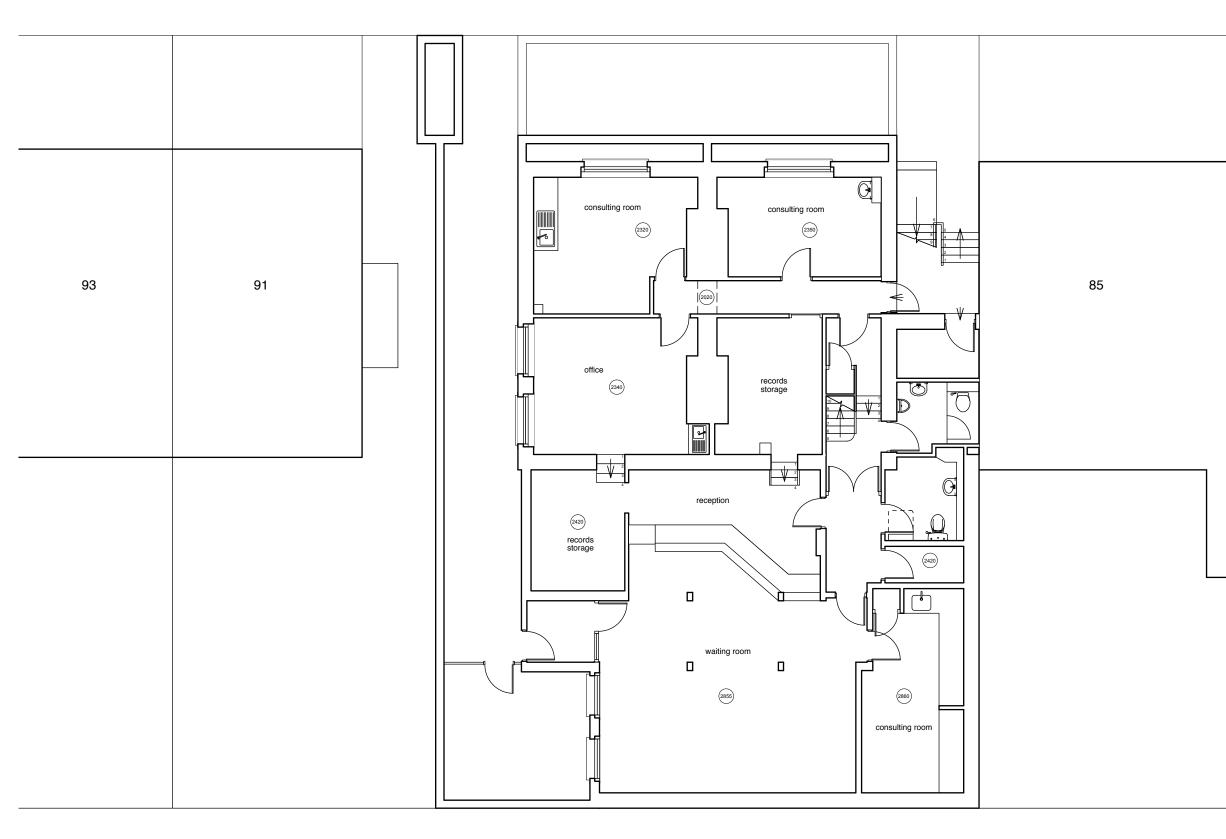

#### Project 87-89 Prince Of Wales Road London Drawing Title Existing Plans Lower Ground

Lower Ground

#### planning

DateScale @ A3Feburary 161:100

A3 Drawn RH

### Drawing Number

## 4043-X.03

3 4 5 6 7 8 9 10 metres

0

1

2

0 1 2 3 4 5 6 7 8 9 10 metres 

Do not scale from this drawing. Dimensions are to be verified on site prior to construction. Notes