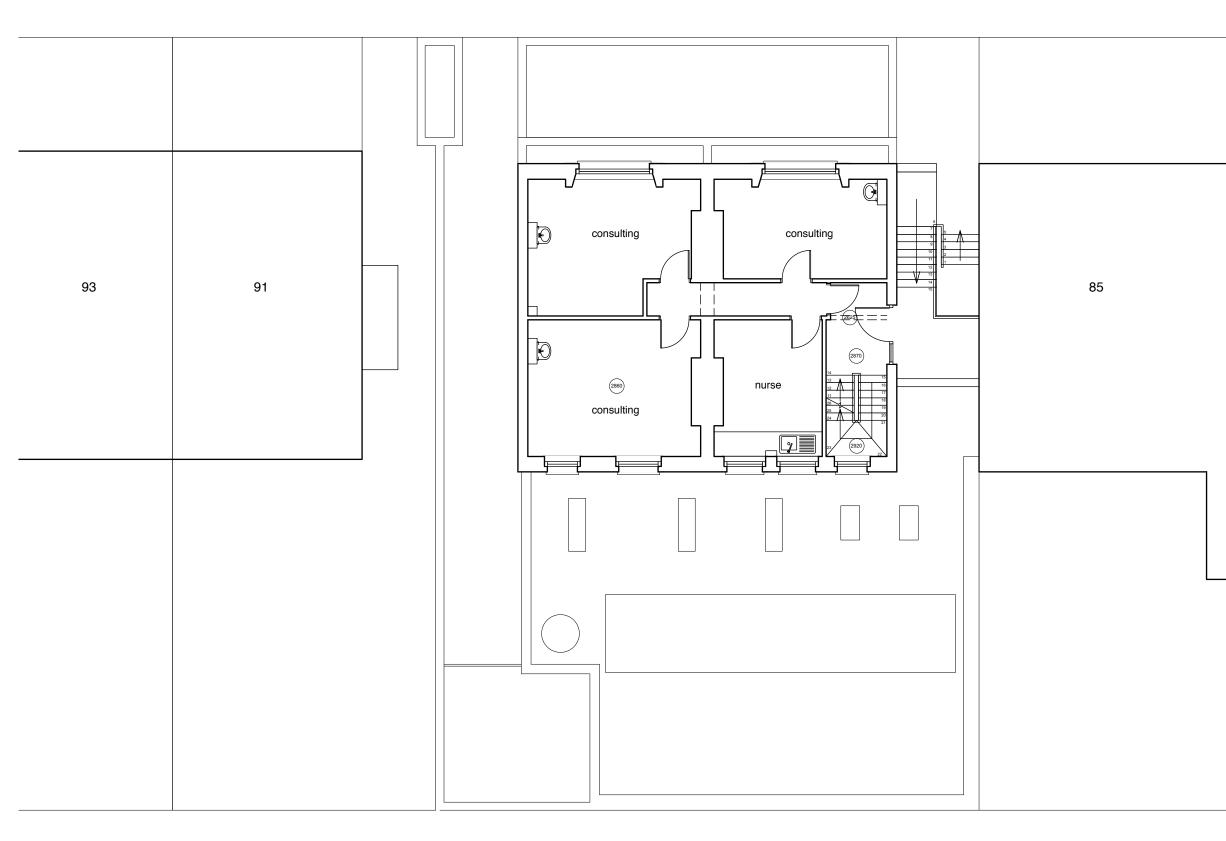

### Project 87-89 Prince Of Wales Road London Drawing Title

Existing Plans Upper Ground Drawing Status

## planning

Date Scale @ A3 Drawn 1:100 RH Feburary 16

#### Drawing Number

### 4043-X.04

0

1 2 3

4

5 6

7 8 9 10 metres

Do not scale from this drawing. Dimensions are to be verified on site prior to construction. Notes

Revisions