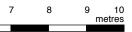

## Project 87-89 Prince Of Wales Road London Drawing Title Existing Elevations North & South

#### Drawing Status planning

Date

Scale @ A3 1:100 Feburary 16 RH

Drawn

Drawing Number 4043-X.10

Revisions

# 4orm

1-5 Offord Street London N1 1DH

studio@4orm.co.uk www.4orm.co.uk

### Project 87-89 Prince Of Wales Road London Drawing Title Existing Elevations East & West

#### Drawing Status planning

| P    | <br> | .9 |  |
|------|------|----|--|
| Dete |      |    |  |

Scale @ A3 Date Drawn 1:100 Feburary 16 RH

Drawing Number

### 4043-X.11

play area

10 metres 8 9 7

Do not scale from this drawing. Dimensions are to be verified on site prior to construction. Notes