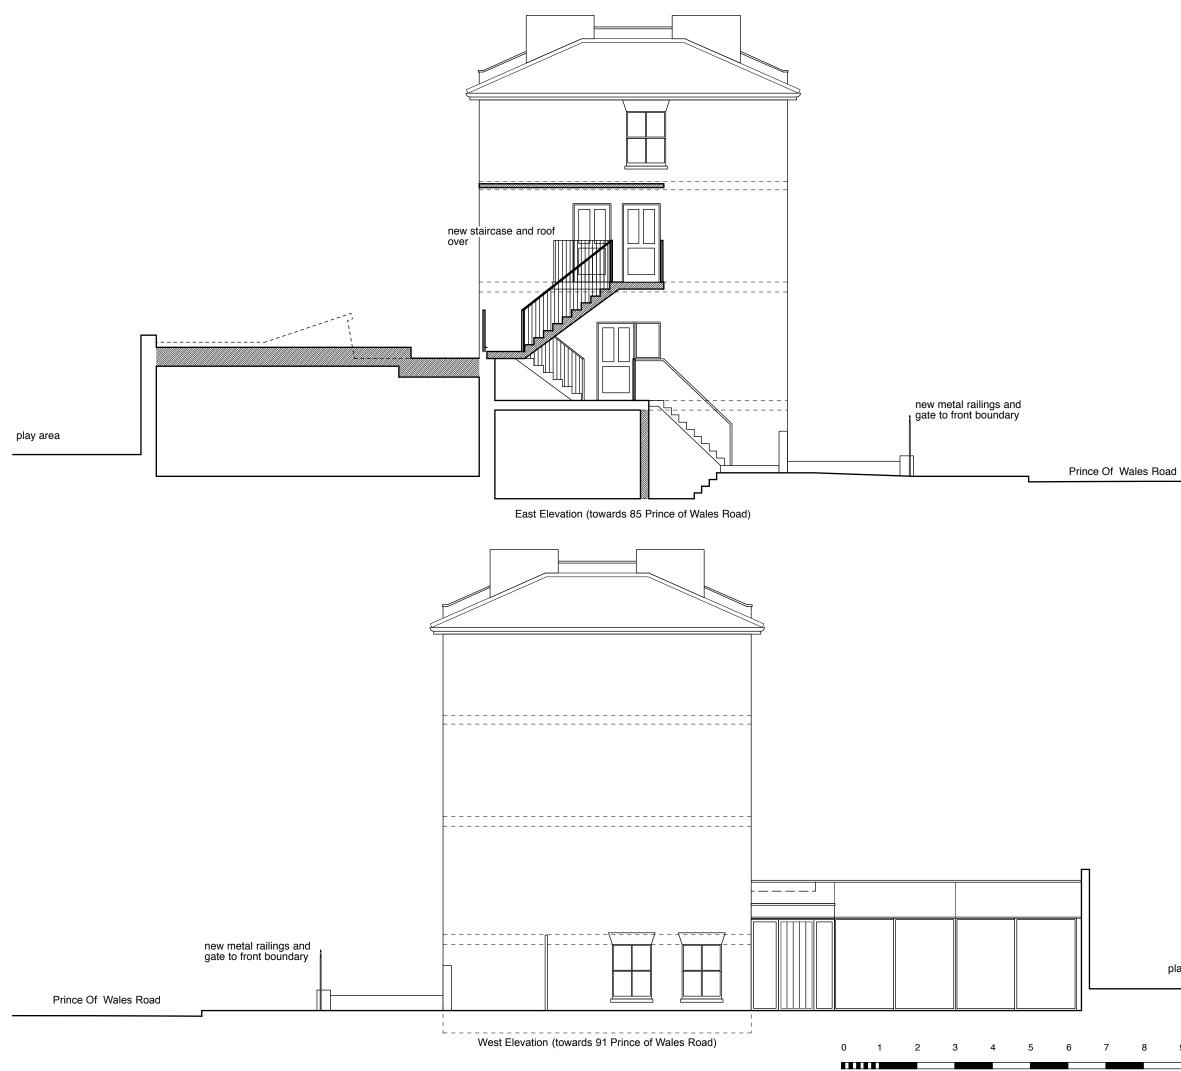

### Project 87-89 Prince Of Wales Road London Drawing Title Existing Elevations East & West

#### Drawing Status planning

| P    | <br> | .9 |  |
|------|------|----|--|
| Dete |      |    |  |

Scale @ A3 Date Drawn 1:100 Feburary 16 RH

Drawing Number

### 4043-X.11

play area

10 metres 8 9 7

Do not scale from this drawing. Dimensions are to be verified on site prior to construction. Notes