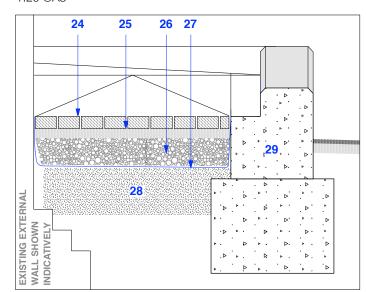

## 4. Ramp Section A

1.20 @A3

indicated, new notes added throughout

GA Entrance

Approval

Planning

For status

School

28

29

Rainwater pipe

Brick pavers

masonry wall

Sub soil

Stainless steel lettering

Sand bedding course

Gravel/stone sub-base

Geo-textile membrane. Adhered to existing

Concrete wall to structural engineers spec

Canopy to align with ramp edge 20 21 canopy = full width **G01** LOBBY