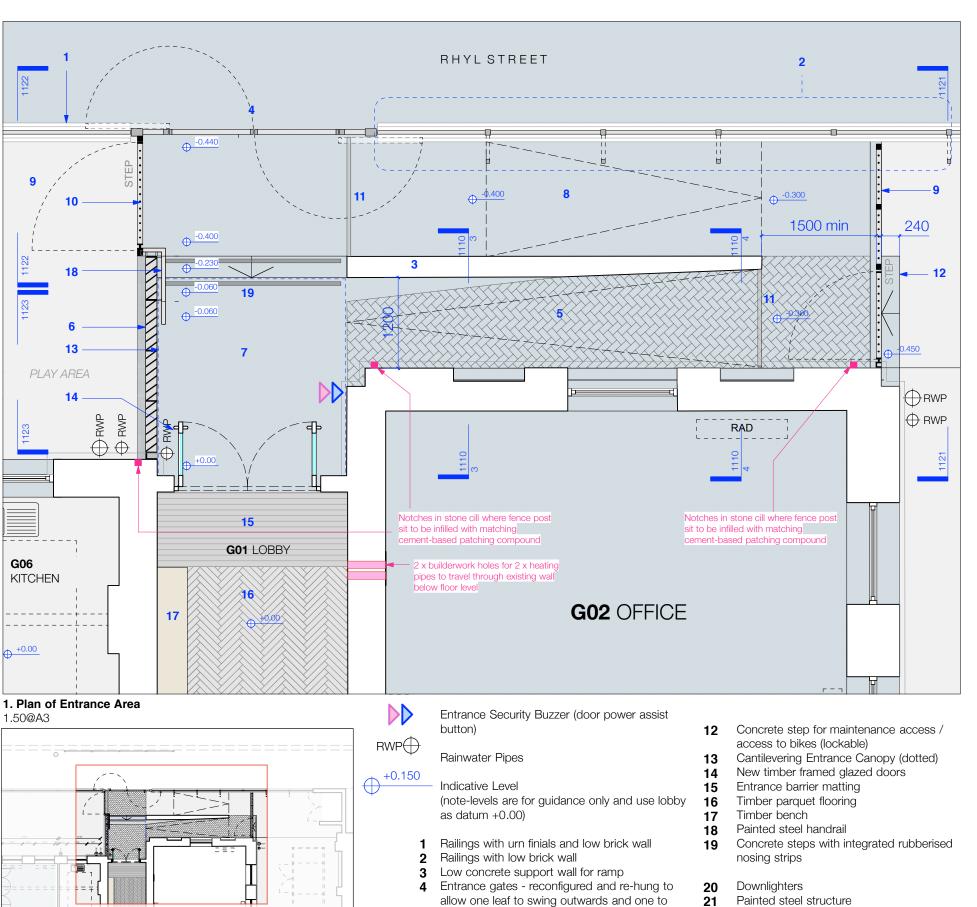

swing inwards. Stripped down and re-painted

5 Brick finish to ramp. Brick to abutt against

black.

**11** Slot drain

existing building.

Tarmac (existing)

10 New painted steel gate

**Brick Pavers** 

Steel 'Fin' Balustrade

Painted steel fence and gate

22

23

24

25

26

27

28

29

Rainwater pipe

Brick pavers

masonry wall

Sub soil

Stainless steel lettering

Sand bedding course

Gravel/stone sub-base

Geo-textile membrane. Adhered to existing

Concrete wall to structural engineers spec

Canopy to align with ramp edge 20 21 canopy = full width **G01** LOBBY