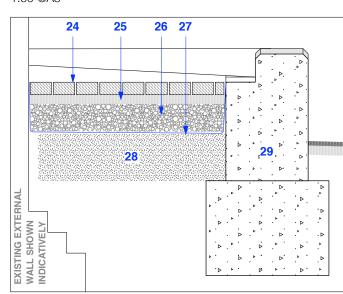

## 3. Ramp Section A

1.20 @A3

28

29

Rainwater pipe

Brick pavers

masonry wall

Sub soil

Stainless steel lettering

Sand bedding course

Gravel/stone sub-base

Geo-textile membrane. Adhered to existing

Concrete wall to structural engineers spec

Canopy to align with ramp edge 20 21 canopy = full width **G01** LOBBY