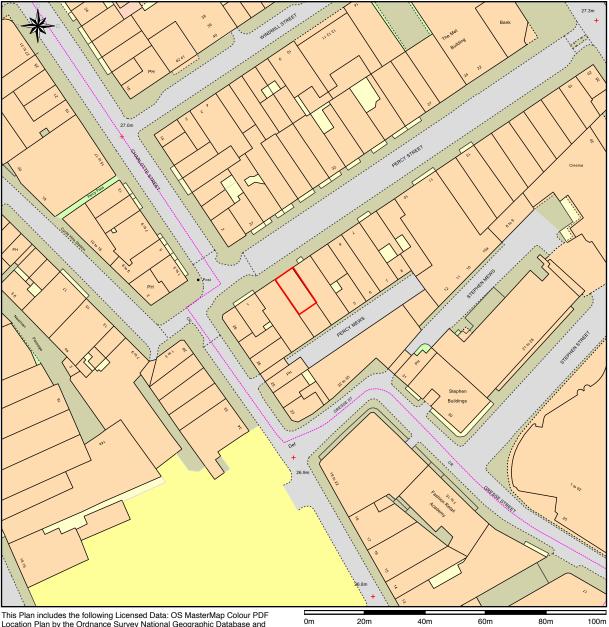

## Location Plan of 3 Percy Street, London W1T 1DE

Document reference AHI/0516/32

This Plan includes the following Licensed Data: OS MasterMap Colour PDF Location Plan by the Ordnance Survey National Geographic Database and incorporating surveyed revision available at the date of production. Reproduction in whole or in part is prohibited without the prior permission of Ordnance Survey. The representation of a road, track or path is no evidence of a right of way. The representation of features, as lines is no evidence of a property boundary. © Crown copyright and database rights, 2016. Ordnance Survey 0100031673

Scale: 1:1250, paper size: A4