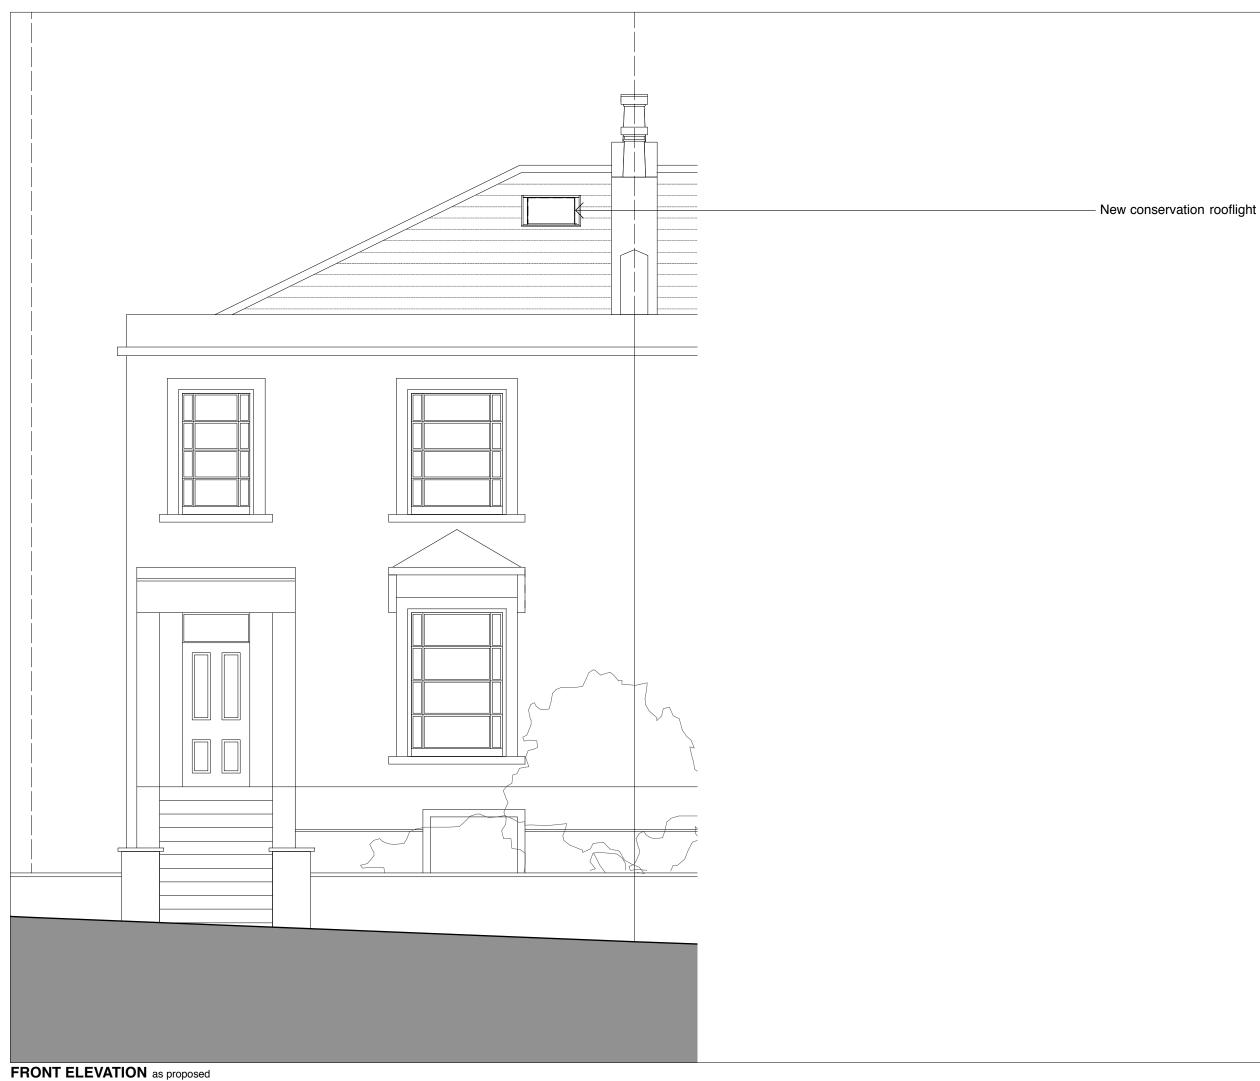

© 2016 Syte Architects Limited

drawing is copyright use figured dimensions - do not scale dimensions from drawing if the drawing exceeds the quantities in any way the architects are to be informed before work is commenced drawing to be read in conjunction with structural engineer's drawings and specification

### PLANNING ISSUE

revision notes

1 16.04.26 Dormer omitted

83-84 Berwick Street London W1F 8TS T 020 7734 8310 F 020 7734 8301

client

### Nicholas Riddell

project

# 12 St. Augustine's Road London NW1 9RL

drawing title

Front Elevation as proposed

date drawn by Feb 2016 SP

scale checked by 1:50@A3 OB

drawing 261.300

P2

revision