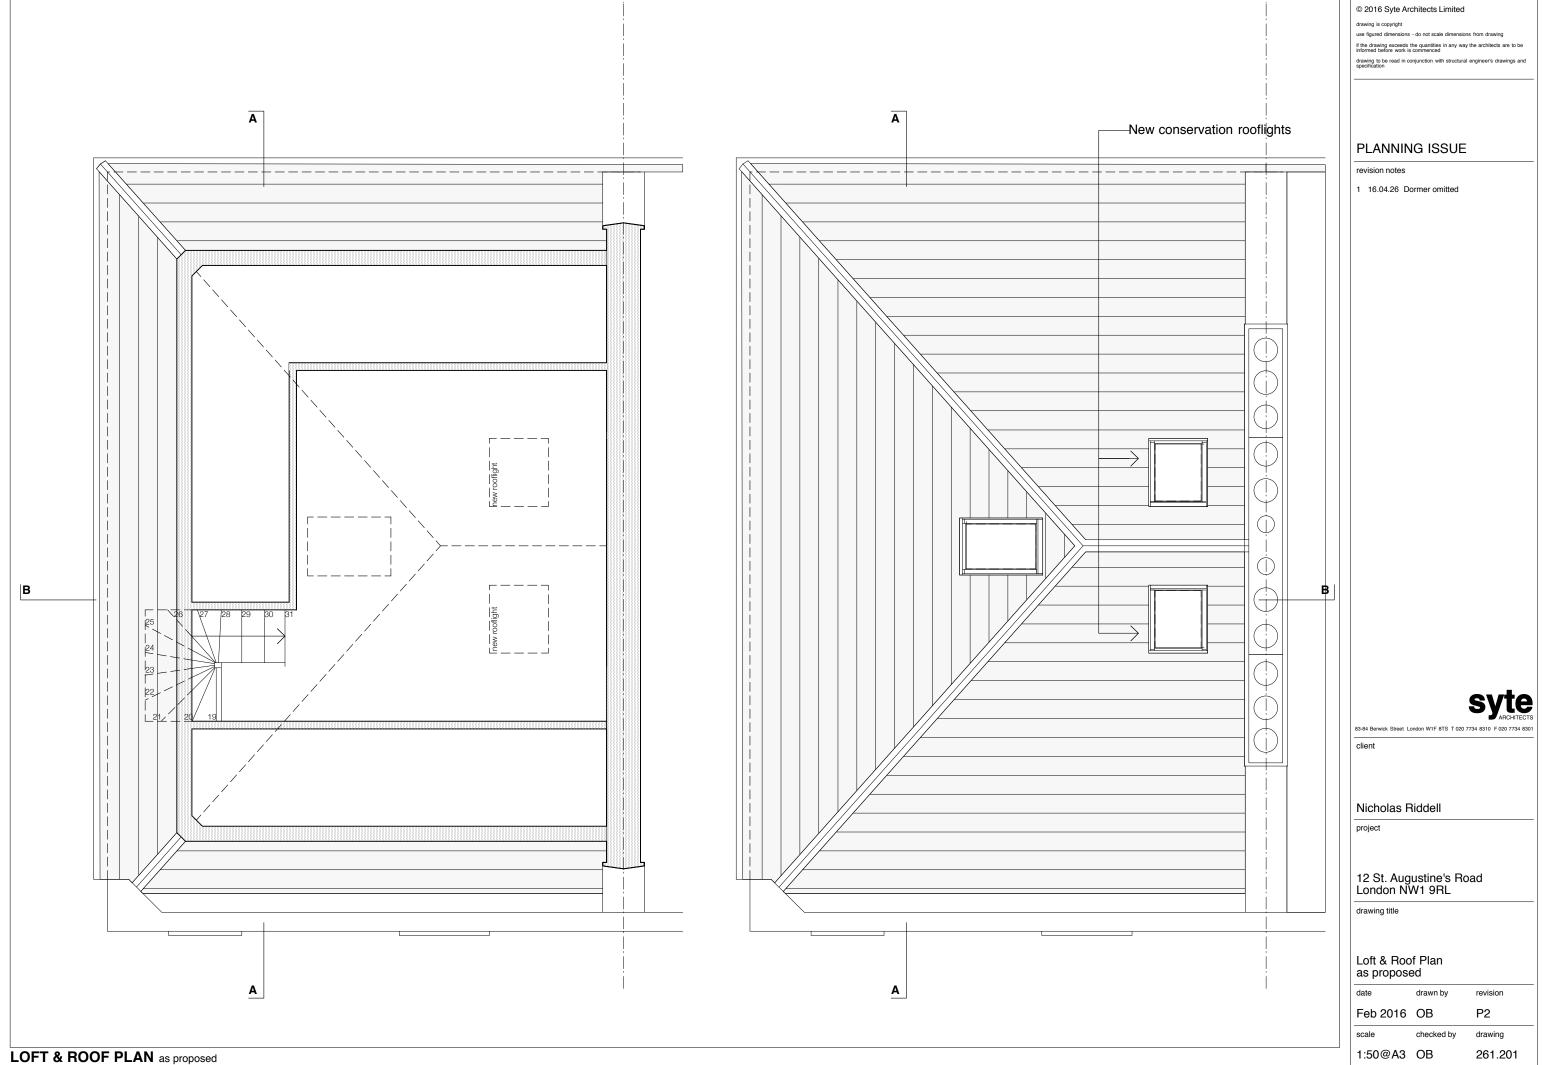

© 2016 Syte Architects Limited

drawing is copyright use figured dimensions - do not scale dimensions from drawing if the drawing exceeds the quantities in any way the architects are to be informed before work is commenced drawing to be read in conjunction with structural engineer's drawings and specification

## PLANNING ISSUE

revision notes

1 16.04.26 Dormer omitted

83-84 Berwick Street London W1F 8TS T 020 7734 8310 F 020 7734 8301

client

#### Nicholas Riddell

project

# 12 St. Augustine's Road London NW1 9RL

drawing title

scale

Rear Elevation as proposed

date drawn by Feb 2016 SP

1:50@A3 OB

P2 checked by drawing

revision

261.301

© 2016 Syte Architects Limited

drawing is copyright use figured dimensions - do not scale dimensions from drawing if the drawing exceeds the quantities in any way the architects are to be informed before work is commenced drawing to be read in conjunction with structural engineer's drawings and specification