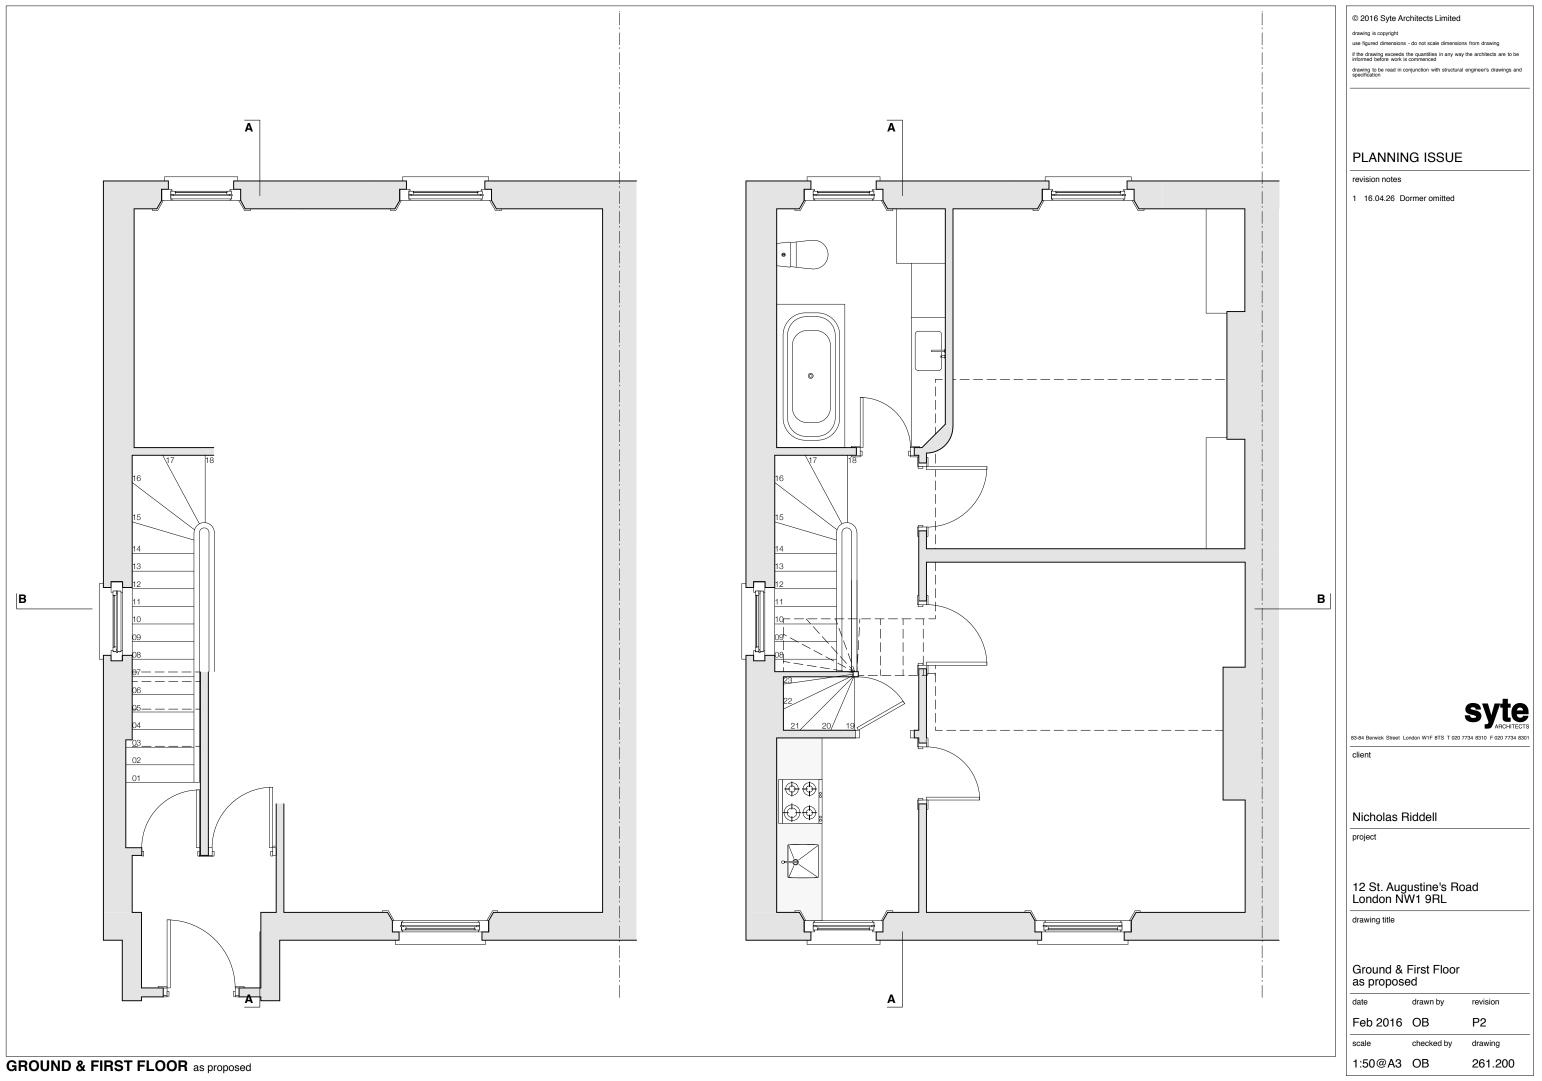

© 2016 Syte Architects Limited

drawing is copyright use figured dimensions - do not scale dimensions from drawing if the drawing exceeds the quantities in any way the architects are to be informed before work is commenced drawing to be read in conjunction with structural engineer's drawings and specification

### PLANNING ISSUE

revision notes

1 16.04.26 Dormer omitted

83-84 Berwick Street London W1F 8TS T 020 7734 8310 F 020 7734 8301

client

### Nicholas Riddell

project

# 12 St. Augustine's Road London NW1 9RL

drawing title

Front Elevation as proposed

date drawn by Feb 2016 SP

scale checked by 1:50@A3 OB

drawing 261.300

P2

revision