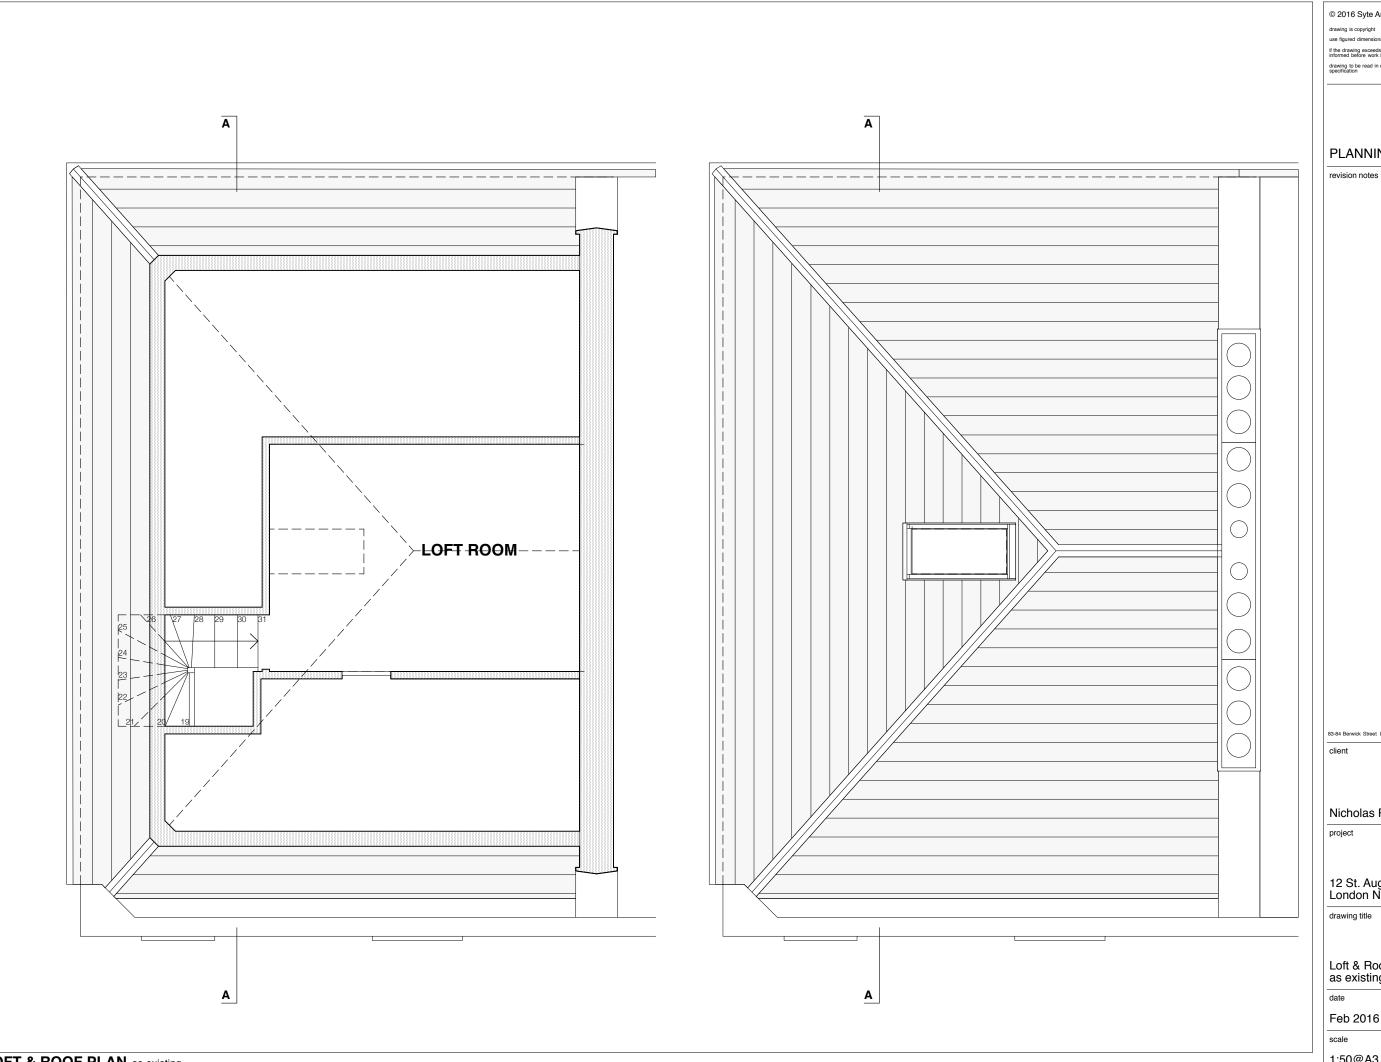

### PLANNING ISSUE

Nicholas Riddell

12 St. Augustine's Road London NW1 9RL

drawing title

Loft & Roof Plan as existing

| date     | drawn by   | revision |
|----------|------------|----------|
| Feb 2016 | ОВ         | P1       |
|          |            |          |
| scale    | checked by | drawing  |