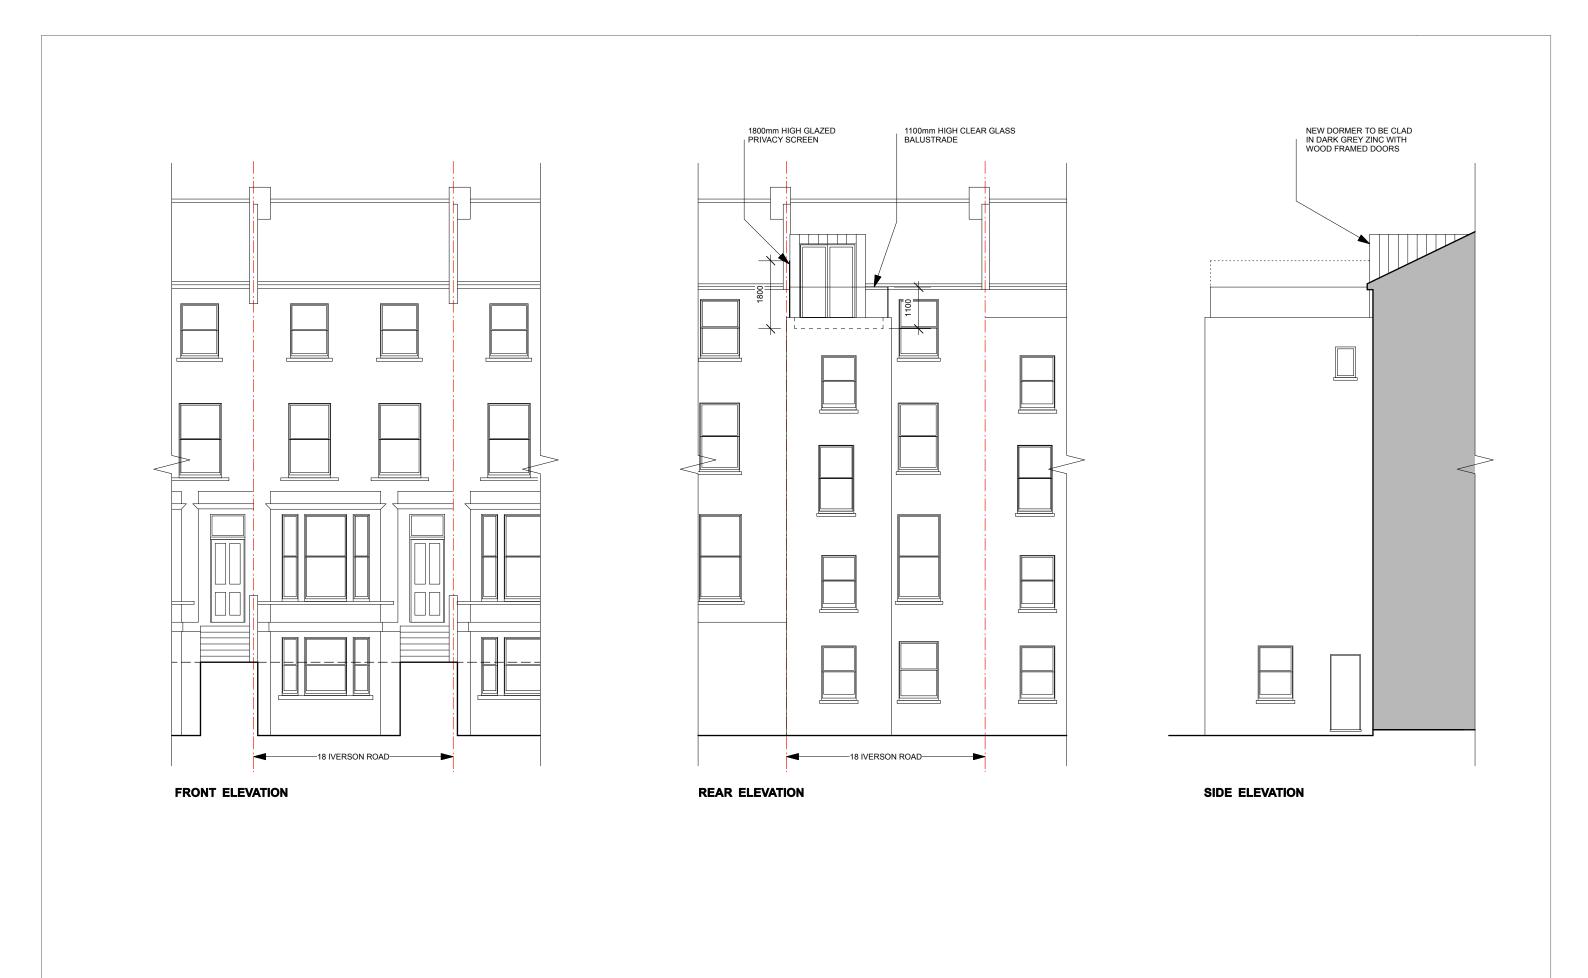

0 1 2 3 SCALE BAR

m. 07956 474832
e. martin@mtid.co.uk
a. Studio 205, 134-146 Curtain Road LONDON EC2A 34

| project     | 18B IVERSON ROAD NW6 |          |          |                |  |
|-------------|----------------------|----------|----------|----------------|--|
| title       | PROPOSED ELEVATIONS  |          |          |                |  |
| scale       | 1:100 @A3            | date     | MAY 16   | t.<br>m.<br>e. |  |
| project no. | 306                  | drg. no. | P2 01.02 | a.<br>w.       |  |