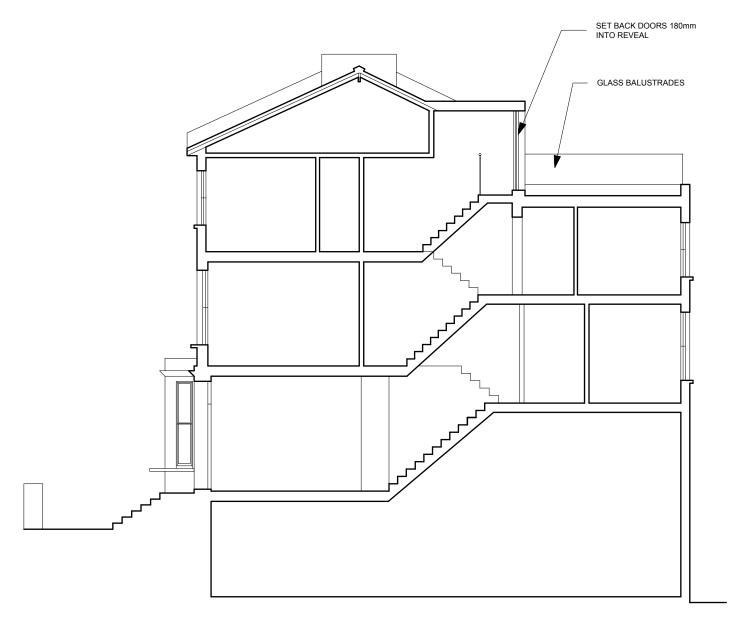

0 1 2 3 4M SCALE BAR

SECTION

 project
 18B IVERSON ROAD NW6

 title
 PROPOSED SECTION

 scale
 1:100 @A3
 date
 MAY 16

 project no.
 306
 drg. no.
 P2 01.03

martin taylor interior design

t. 020 3222 0519 m. 07956 474832 e. martin@mtid.co.uk