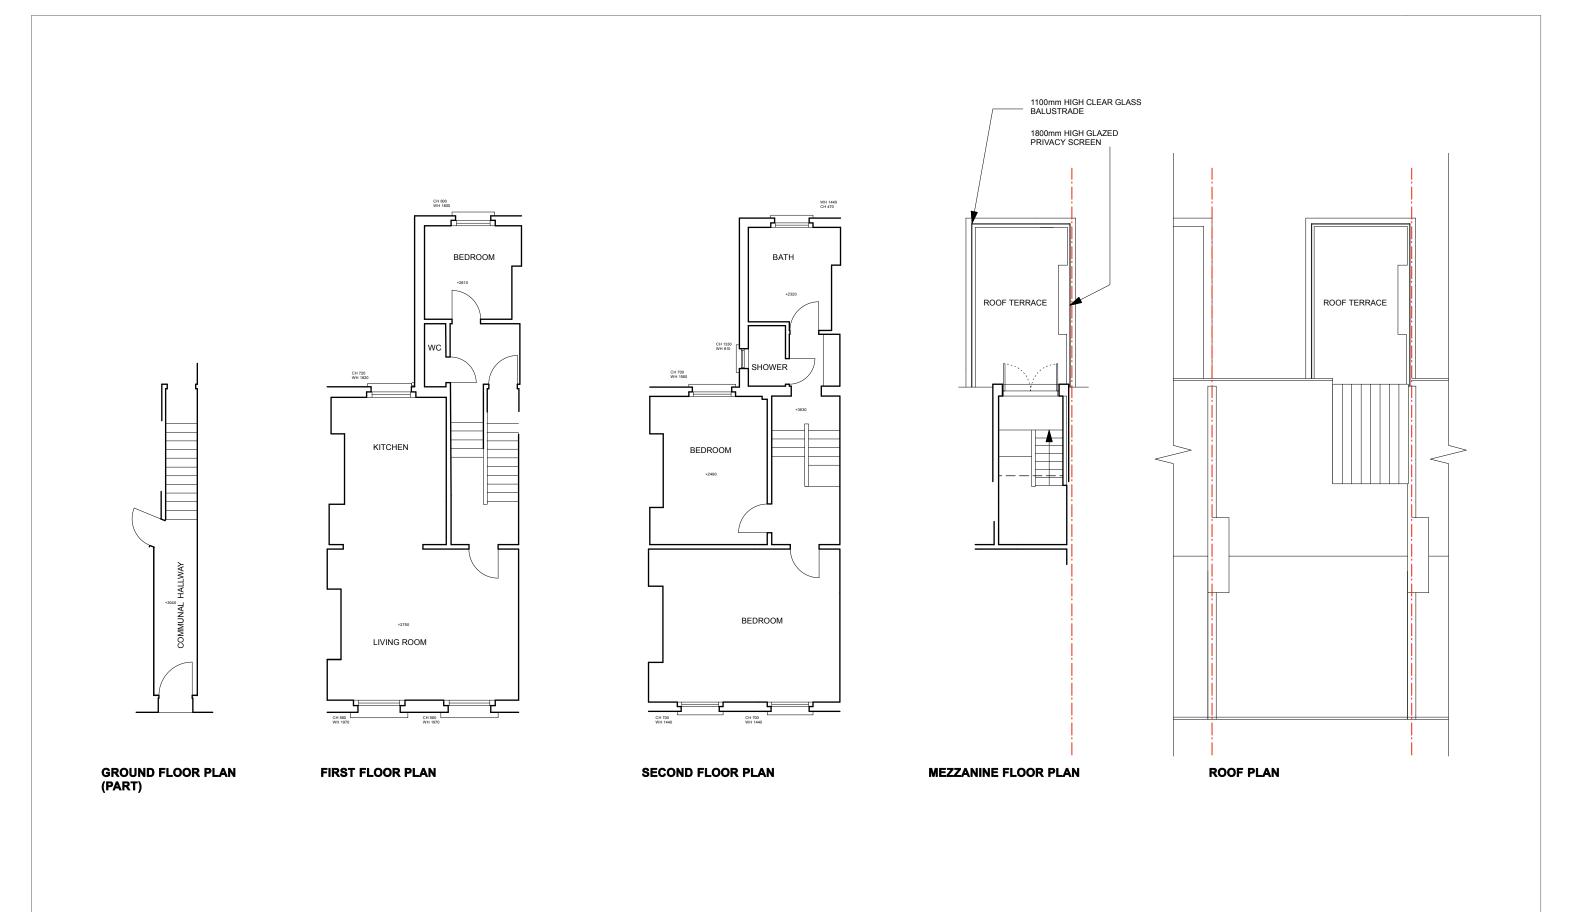

| $\Big) \Big $ | project     | 18B IVERSON ROAD NW6 |          |          |          |  |
|---------------|-------------|----------------------|----------|----------|----------|--|
|               | title       | PROPOSED FLOOR PLANS |          |          |          |  |
|               | scale       | 1:100 @A3            | date     | MAY 16   | t.<br>m. |  |
|               | project no. | 306                  | drg. no. | P2 01.01 | a.<br>w. |  |