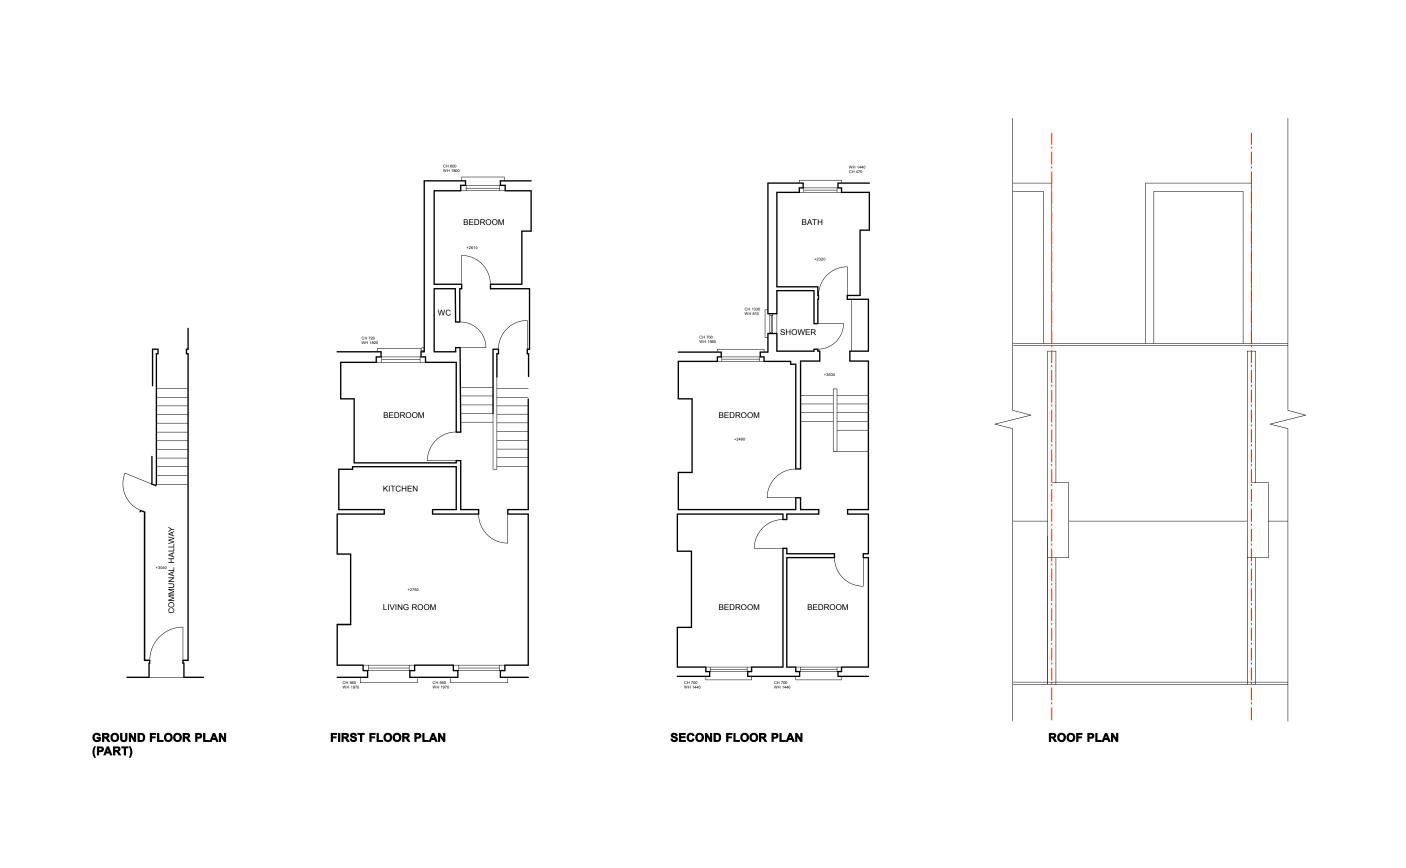

|  | project     | 18B IVERSON ROAD NW6 |          |        |  |  |
|--|-------------|----------------------|----------|--------|--|--|
|  | title       | EXISTING FLOOR PLANS |          |        |  |  |
|  | scale       | 1:100 @A3            | date     | DEC 15 |  |  |
|  | project no. | 306                  | drg. no. | 01.01  |  |  |