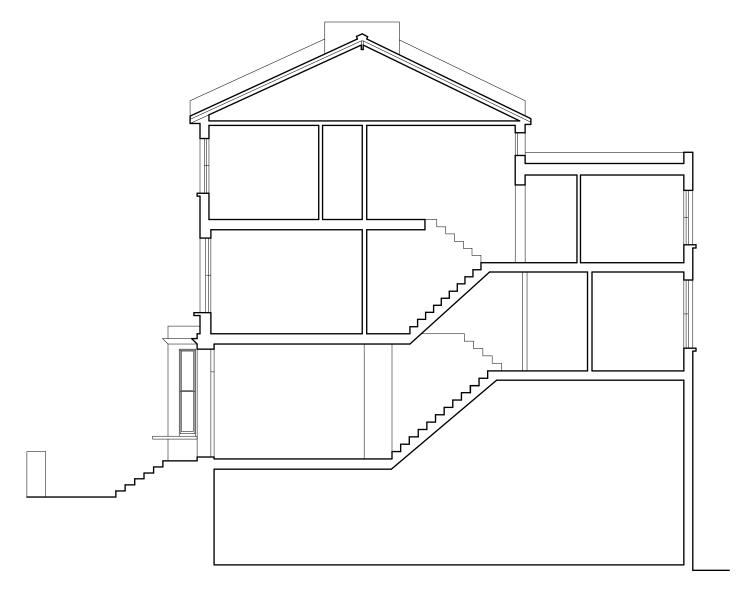

SECTION

 project
 18B IVERSON ROAD NW6

 title
 EXISTING SECTIONS

 scale
 1:100 @A3
 date
 DEC 15

 project no.
 306
 drg. no.
 01.03

martin taylor interior design

t. 020 3222 0519 m. 07956 474832

martin@mtid.co.uk
 Studio 205, 134-146 Curtain Road LONDON EC2A 3/
 www.mtid.co.uk