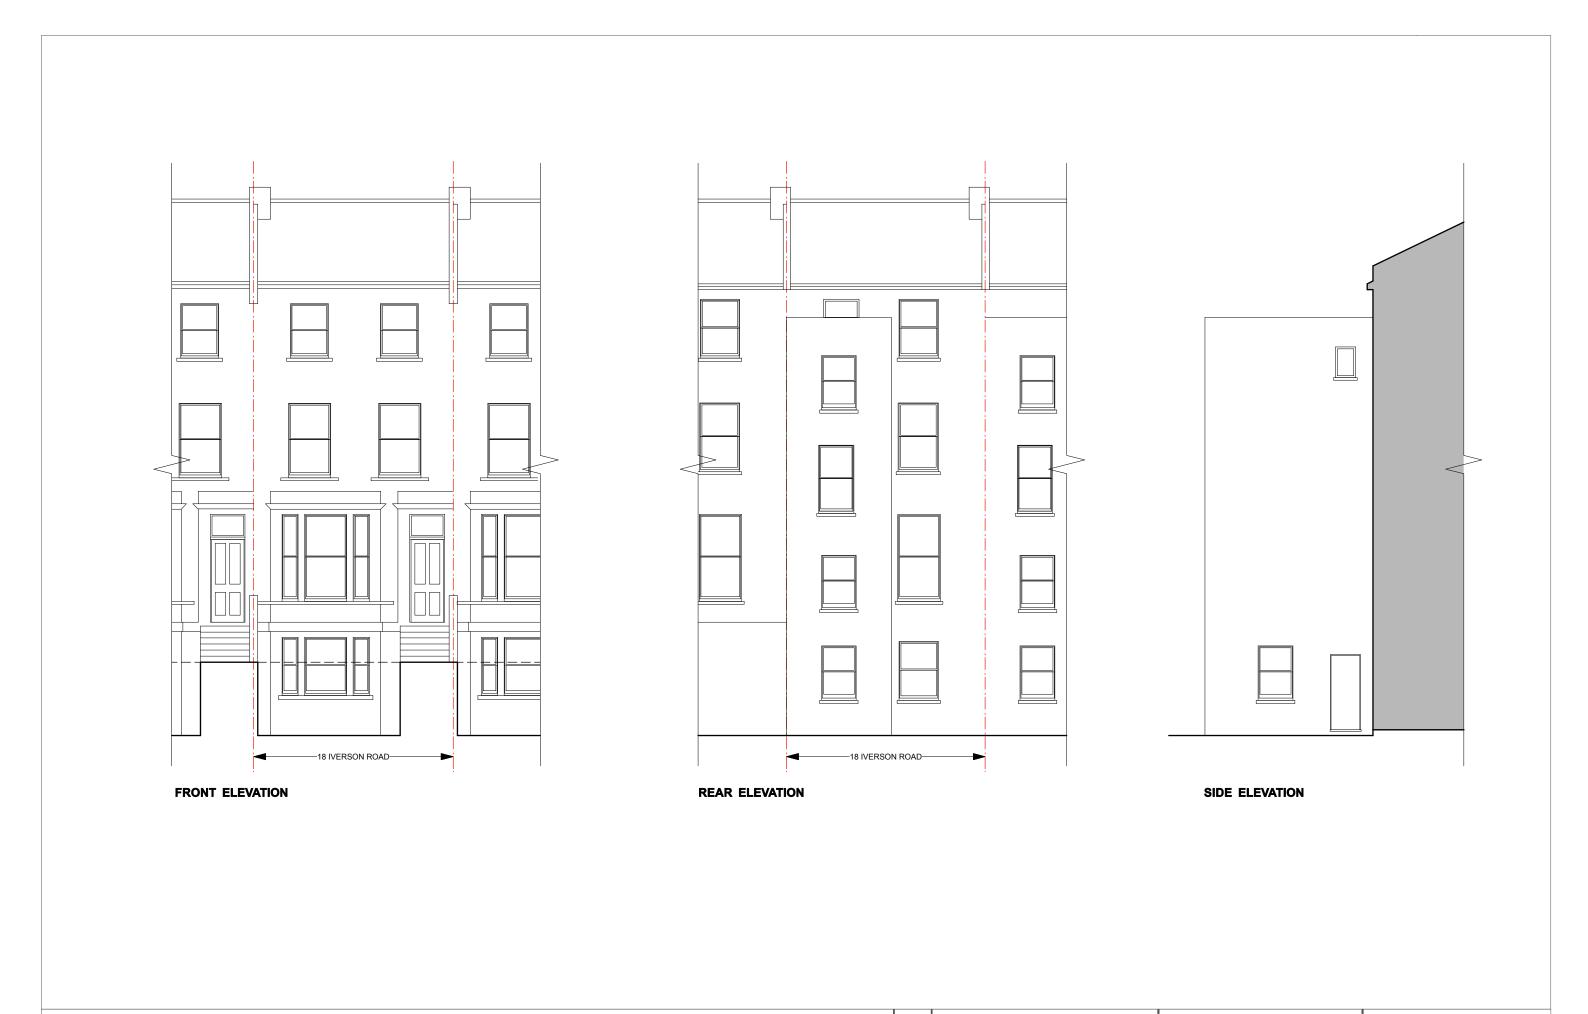

SCALE BAR

| project     | project 18B IVERSON ROAD NW6 |          |        |                |  |
|-------------|------------------------------|----------|--------|----------------|--|
| title       | EXISTING ELEVATIONS          |          |        |                |  |
| scale       | 1:100 @A3                    | date     | DEC 15 | t.<br>m.<br>e. |  |
| project no. | 306                          | drg. no. | 01.02  | a.<br>w.       |  |