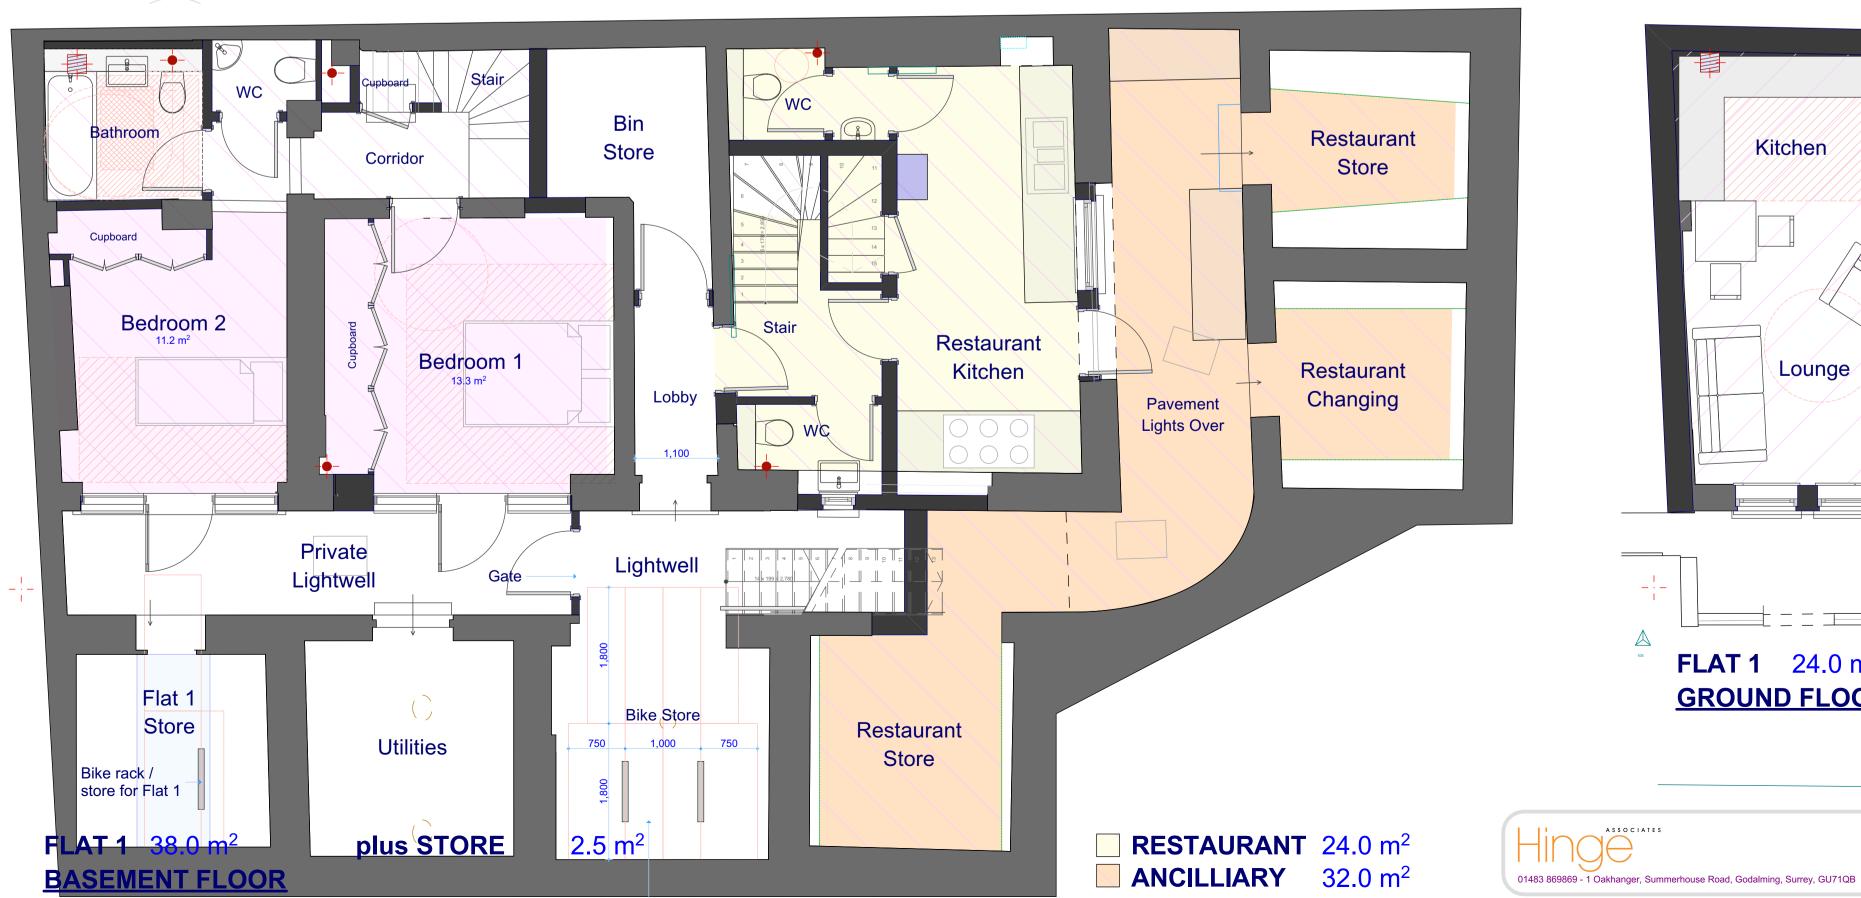

## **FLAT 3** 67.0 m<sup>2</sup> SECOND FLOOR

PROPOSED ACCOMMODATION (M2): Flat 5 - 24.5 + 37 = 61.5 Flat 4 - 36 Flat 3 - 67 Flat 2 - 65 Flat 1 - 38 + 24 = 62

Restaurant - 40 + 24 + 32

Minor amendments - F Revised further to Pre App advice & design review - E