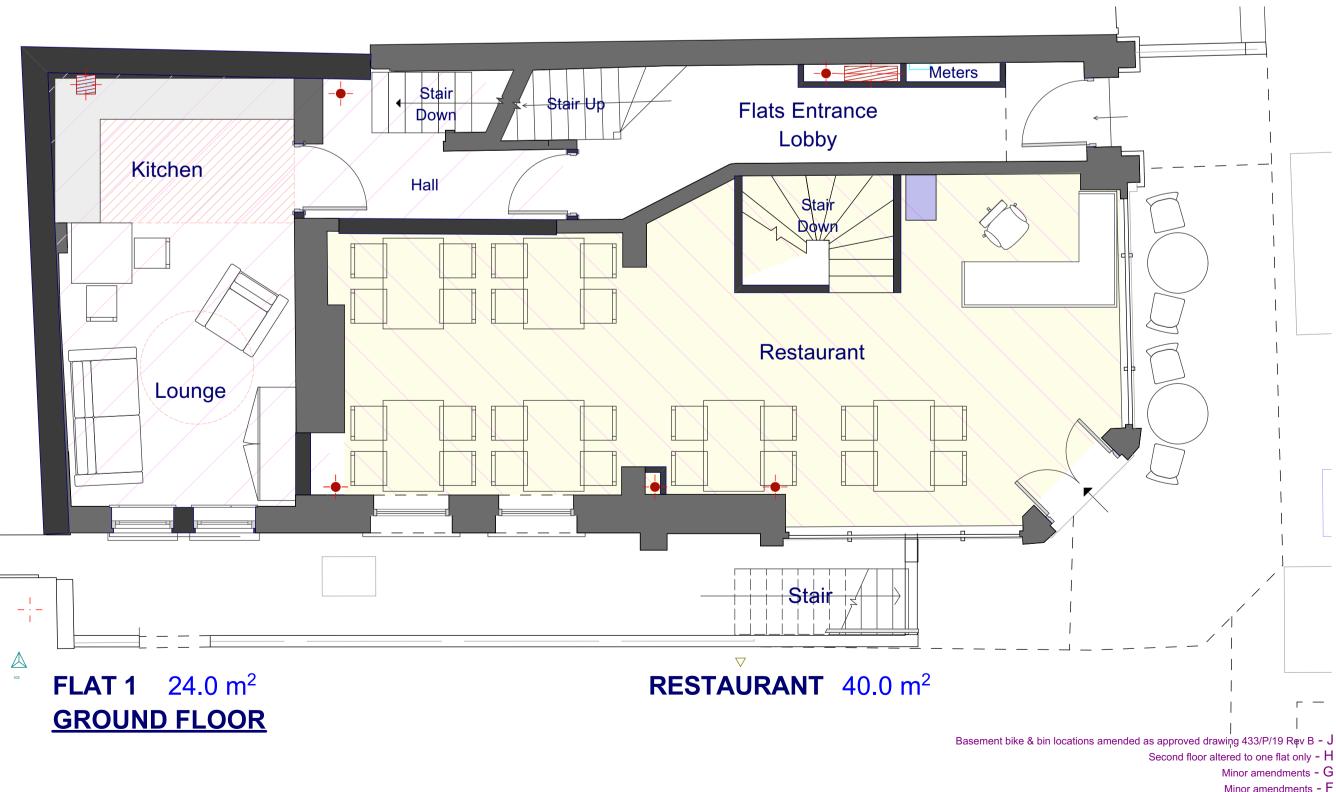

## **FLAT 3** 67.0 m<sup>2</sup> SECOND FLOOR

PROPOSED ACCOMMODATION (M2): Flat 5 - 24.5 + 37 = 61.5 Flat 4 - 36 Flat 3 - 67 Flat 2 - 65 Flat 1 - 38 + 24 = 62

Restaurant - 40 + 24 + 32

Minor amendments - F Revised further to Pre App advice & design review - E