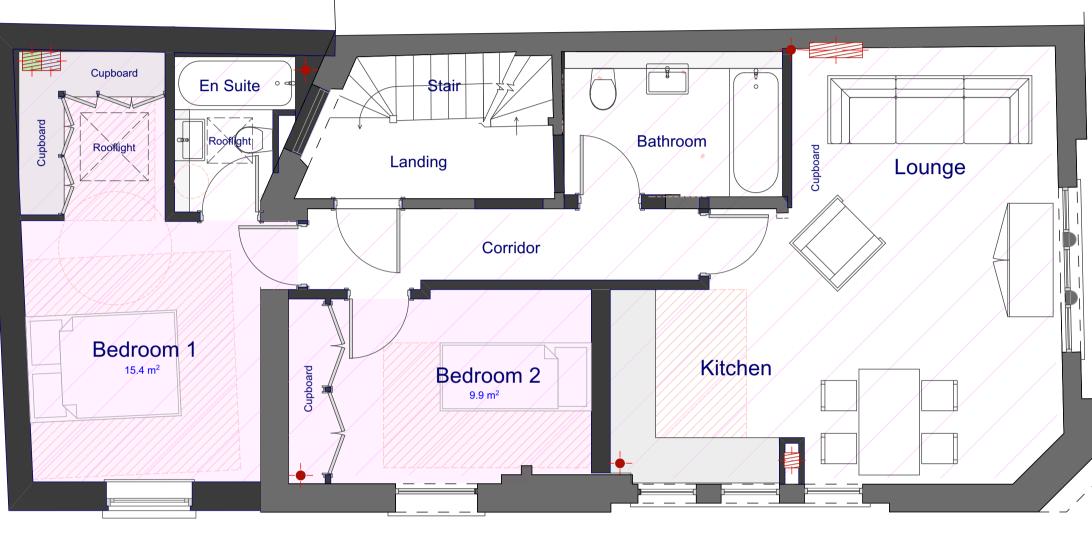

## **FLAT 2** 65.0 m<sup>2</sup> FIRST FLOOR

## **FLAT 3** 67.0 m<sup>2</sup> SECOND FLOOR

PROPOSED ACCOMMODATION (M2): Flat 5 - 24.5 + 37 = 61.5 Flat 4 - 36 Flat 3 - 67 Flat 2 - 65 Flat 1 - 38 + 24 = 62

Restaurant - 40 + 24 + 32

Minor amendments - F Revised further to Pre App advice & design review - E