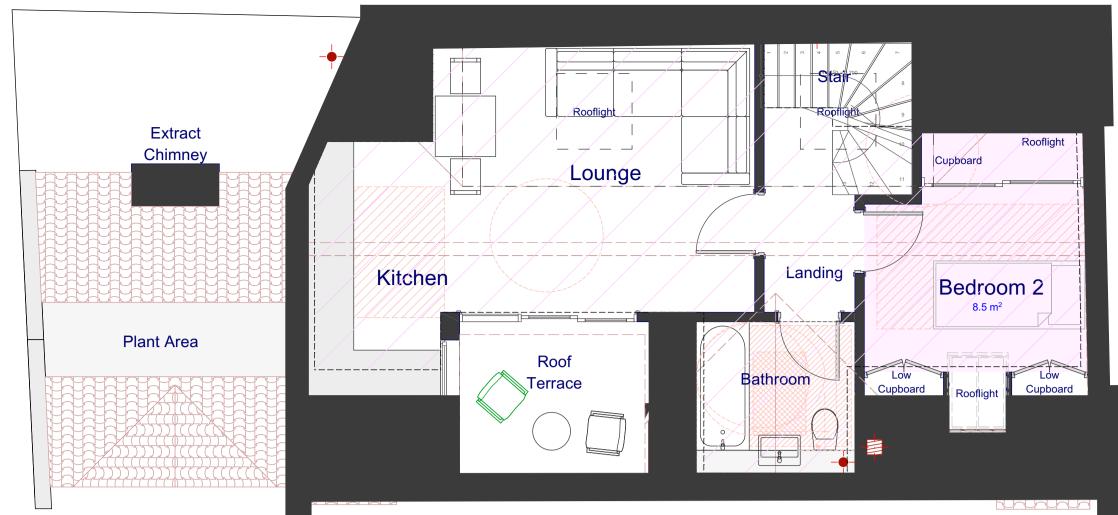

## **FLAT 2** 65.0 m<sup>2</sup> FIRST FLOOR









## **FLAT 5** 37.0 m<sup>2</sup> FOURTH FLOOR



## **FLAT 3** 67.0 m<sup>2</sup> SECOND FLOOR



PROPOSED ACCOMMODATION (M2): Flat 5 - 24.5 + 37 = 61.5 Flat 4 - 36 Flat 3 - 67 Flat 2 - 65 Flat 1 - 38 + 24 = 62

Restaurant - 40 + 24 + 32

Minor amendments - F Revised further to Pre App advice & design review - E

Revised further to Pre App advice - D

|                      |                                                                   | Drawing Title<br>Proposed - Plans                                                           |                                                                                                                          |
|----------------------|-------------------------------------------------------------------|------------------------------------------