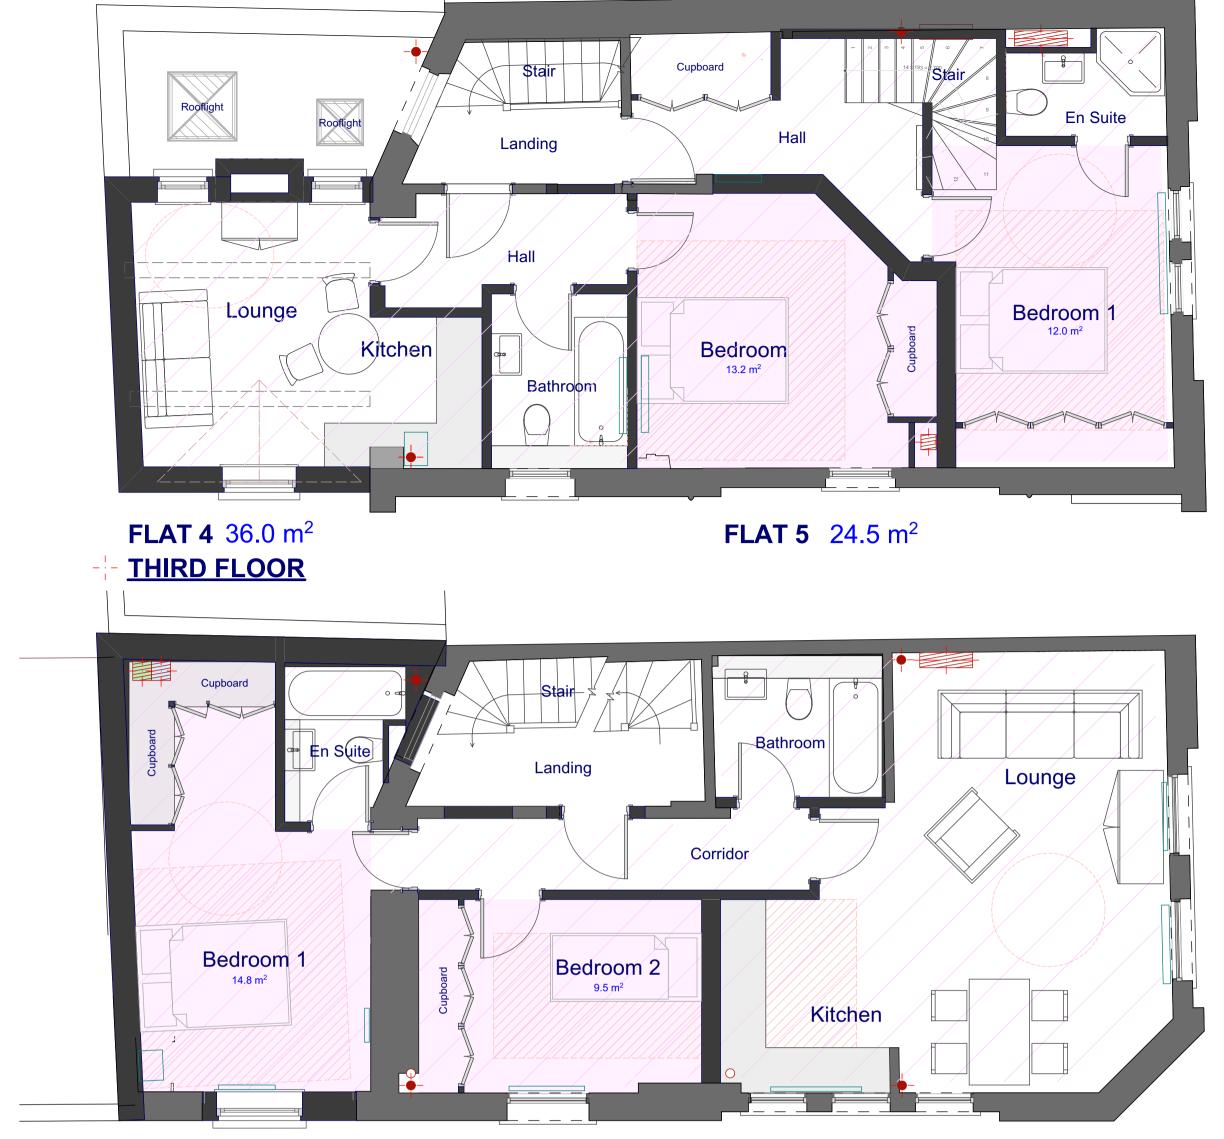

## **FLAT 5** 37.0 m<sup>2</sup> FOURTH FLOOR

## **FLAT 3** 67.0 m<sup>2</sup> SECOND FLOOR

PROPOSED ACCOMMODATION (M2): Flat 5 - 24.5 + 37 = 61.5 Flat 4 - 36 Flat 3 - 67 Flat 2 - 65 Flat 1 - 38 + 24 = 62

Restaurant - 40 + 24 + 32

Minor amendments - F Revised further to Pre App advice & design review - E