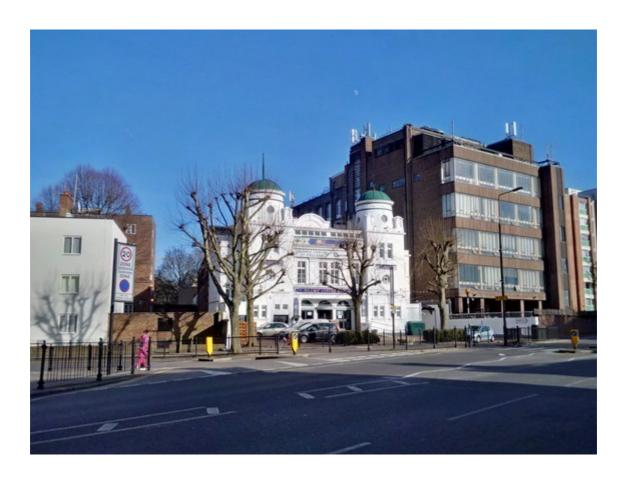

## **Photographs:**

The following photographs show the existing street elevation and views from the adjacent pavement on Maida Vale.

Photo 1 – Front Street Elevation

Photo 2 – View of South Boundary Looking South East