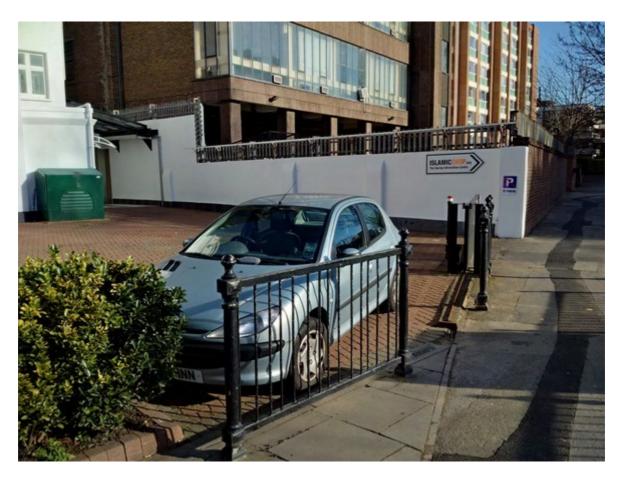

## **Photographs:**

The following photographs show the existing street elevation and views from the adjacent pavement on Maida Vale.

Photo 1 – Front Street Elevation

Photo 2 – View of South Boundary Looking South East