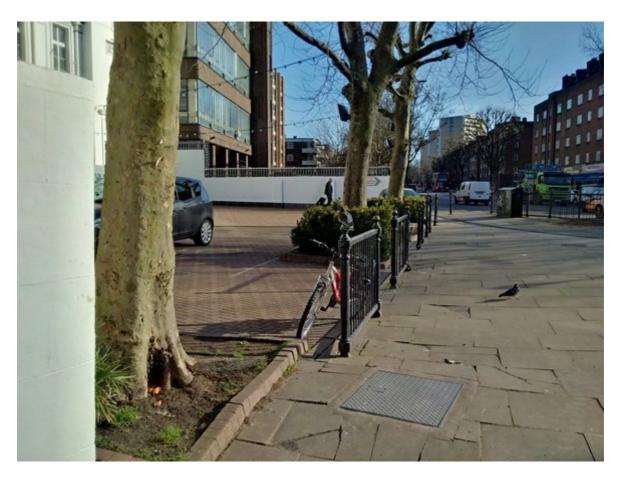

## **Photographs:**

The following photographs show the existing street elevation and views from the adjacent pavement on Maida Vale.

Photo 1 – Front Street Elevation

Photo 2 – View of South Boundary Looking South East

Photo 3 – View of South Boundary Looking North West

Photo 4 – North West Boundary

Photo 5 – North East Boundary

Photo 6 – Existing Vehicular Sliding Gate

Photo 7-Line of Boundary on Edge of Brick Paviours