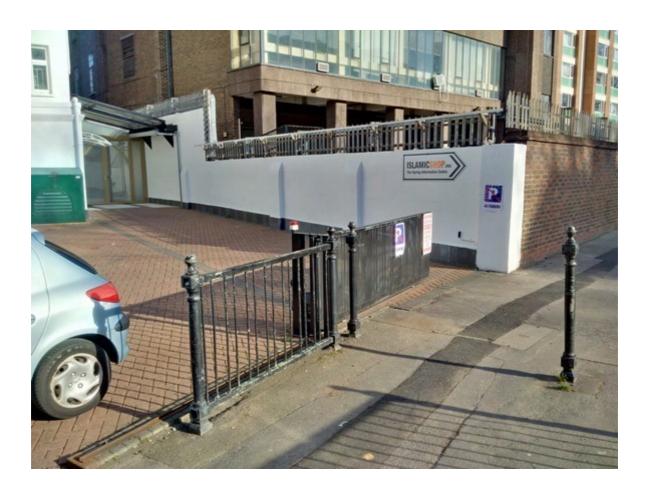

Photo 3 – View of South Boundary Looking North West

Photo 4 – North West Boundary

Photo 5 – North East Boundary

Photo 6 – Existing Vehicular Sliding Gate

Photo 7-Line of Boundary on Edge of Brick Paviours