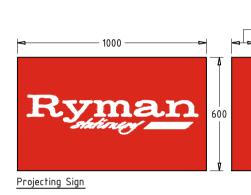

## Rymans Fascia Signag

- Signage Contractor to allow to install new full width standard red 'Ryman,' signage, bonded to the glass and internally illuminated from the inside of the store.
- Nominated contractor to install red (pantone ref: 485C) powder coated aluminum panels bonded to the glazing with an external projection of approx 50mm. Front panel to be fret cut out to receive the text 'Ryman' and 'stationary' this text will be cut out of a great thick while the stationary' this text will be cut out of a great thick while the stationary' this text will be cut out of a great thick while the stationary' this text will be cut out of a great thick while the stationary this text will be cut out of a great thick while the stationary this text will be cut out of a great thick while the stationary this text will be cut out of a great thick while the stationary this text will be cut out of a great thick while the stationary this text will be cut out of a great thick while the stationary this text will be cut out of a great thick while the stationary this text will be cut out of a great thick while the stationary this text will be cut out of a great thick while the stationary this text will be cut out of a great thick while the stationary this text will be cut out of a great thick while the stationary this text will be cut out of a great thick while the stationary this text will be cut out of a great thick while the stationary this text will be cut out of a great thick while the stationary thin the stationary this text will be cut out of a great thick while the stationary that the stationary thin the stationary thin the stationary that the stationary thin the stationary that the stationary th
- 3mm thick white vinyl sheet and held in position by a 3mm thick clear acrylic applied behind the face panel. The text 'EST 1893' will be fret cut out of white colour vinyl and applied directly to the front panel.
  The Signage manufacturer is responsible for confirmation of all design and construction details together with fixing details.
- Internal illumination to relevant text using white LED.
- Projecting Sign
  Signage contractor to install projecting sign to the right hand pilaster as shown.
- Signage contractor to install projecting sign to the right hand pilaster as shown.
   Projecting sign to consist of folded red (pantone 485 C) powder coated aluminium panels with fret cut inlaid 3mm acrylic
- letters sleeved over an internal frame.

   Sign to be internally illuminated using white LED.

| The drawings, arrangements, annotations and graphical presentations on this document are the property of PPS Shopf Ltd who retains ownership and authorship of this document in entirety. |
|-------------------------------------------------------------------------------------------------------------------------------------------------------------------------------------------|
| Authorised use of this drawing is granted soley for the purpose this specific project and location.                                                                                       |