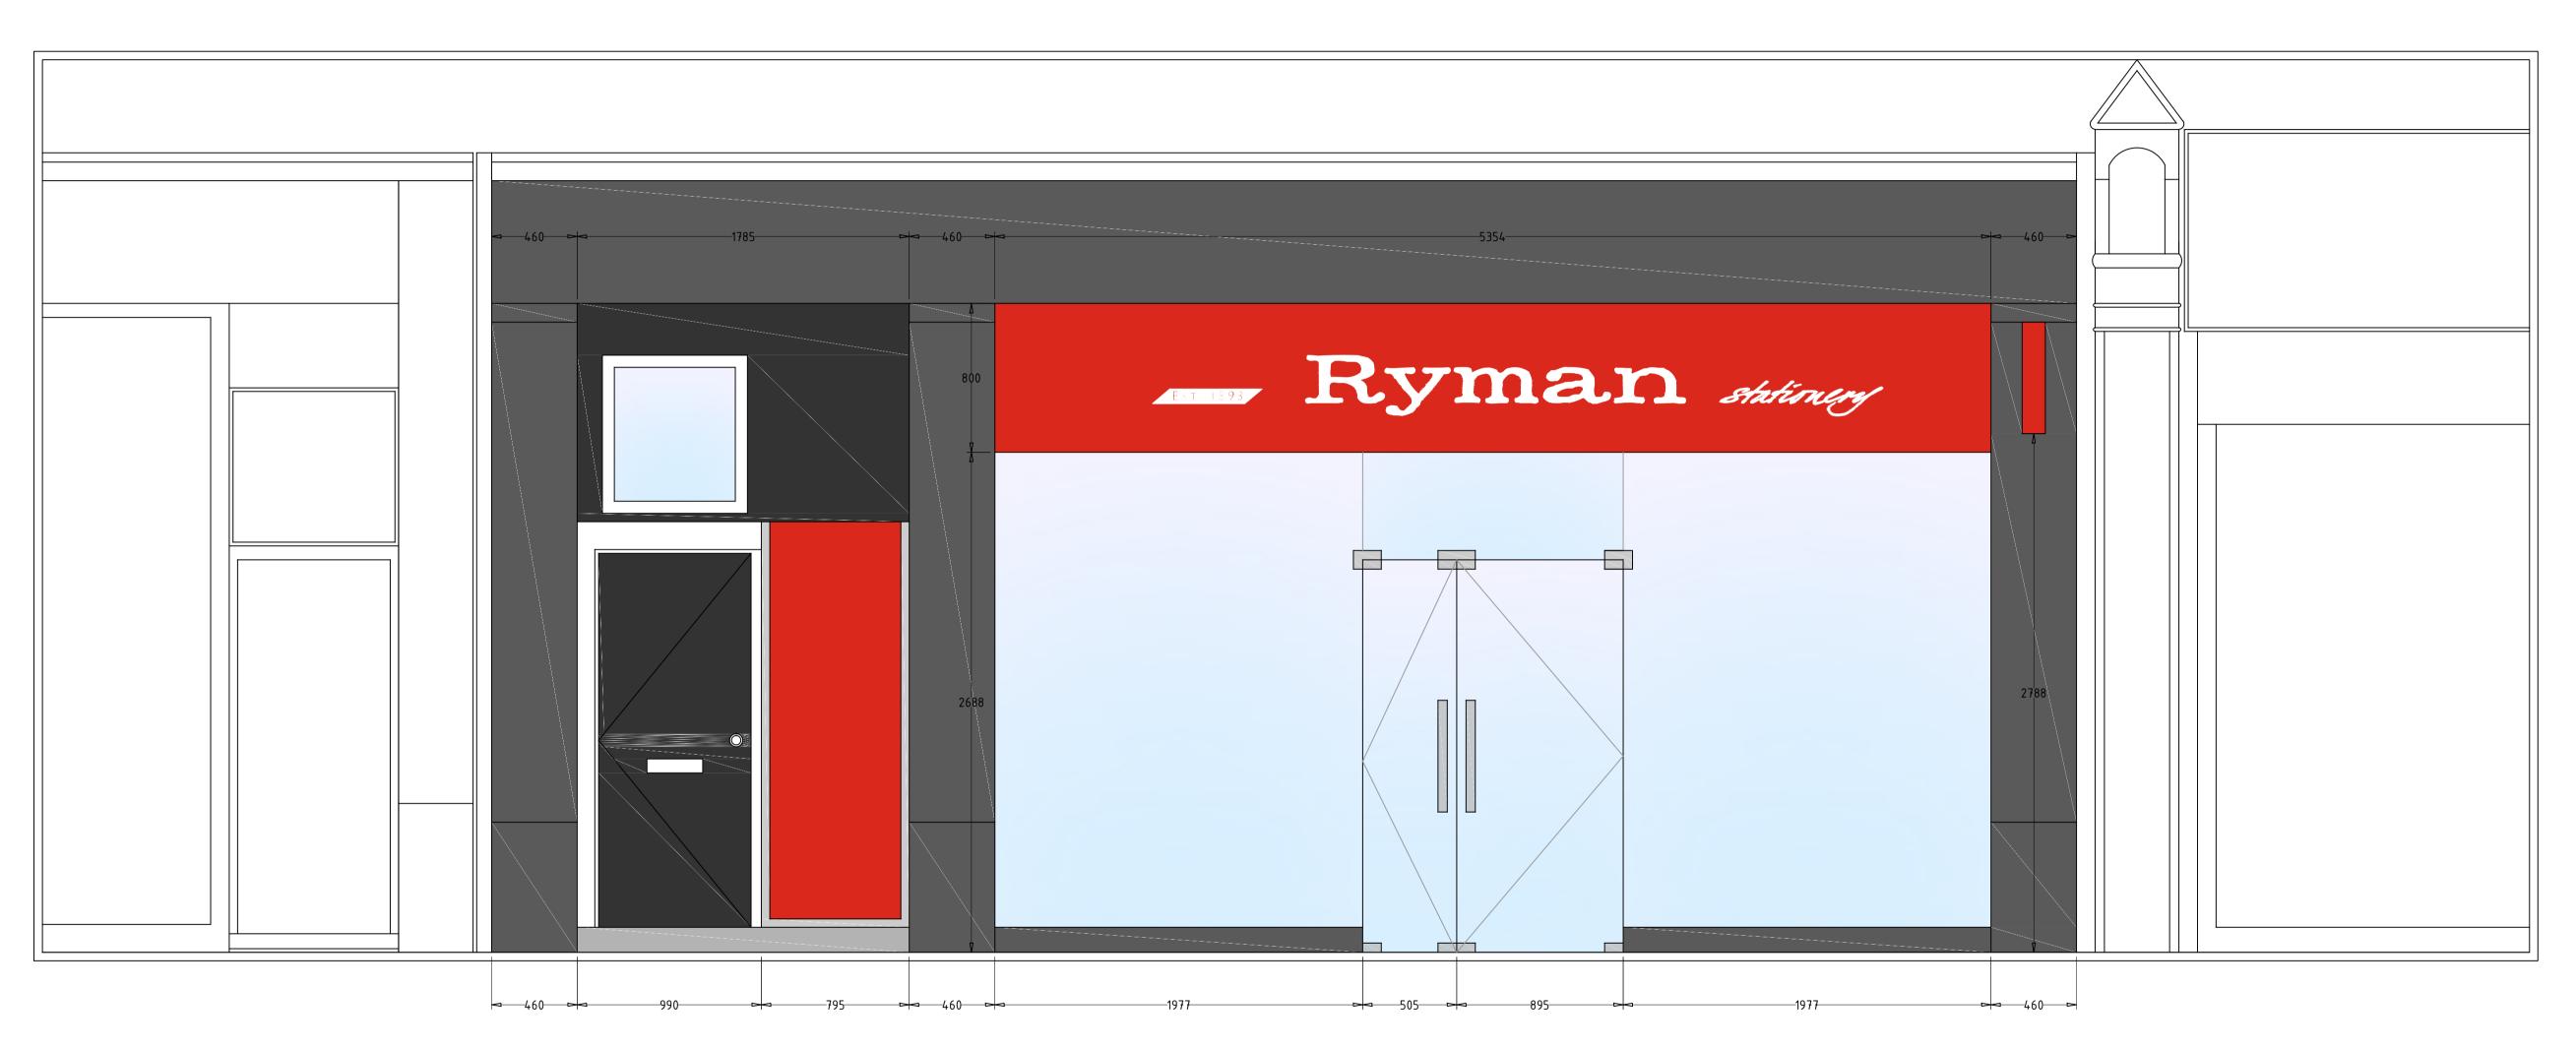

## Shopfront Works

- Retain left hand entrance to offices above and clean sashwork only.
   Contractor to decorated all pilasters and top fascia to standard 'Rymans,' RAL 7005 Graphica Grey.
- Contractor to decorated all pilasters and top fascia to standard 'Rymans,' RAL 7005
   Contractor to thoroughly clean down and retain the existing sashwork and doors.
   Contractor to allow to change 4 no. shopfront entrance locks.
- Contractor to allow to change 4 no. Shopfront entrance locks.
   Small glazed section to left hand side of shopfront to be fitted with Ryman red vinyl and this is to be continued internally to adjacent

## Rymans Fascia Signag

- Signage Contractor to allow to install new full width standard red 'Ryman,' signage, bonded to the glass and internally illuminated from the inside of the store.
- Nominated contractor to install red (pantone ref: 485C) powder coated aluminum panels bonded to the glazing with an external projection of approx 50mm. Front panel to be fret cut out to receive the text 'Ryman' and 'stationary' this text will be cut out of a great thick while the stationary' this text will be cut out of a great thick while the stationary' this text will be cut out of a great thick while the stationary' this text will be cut out of a great thick while the stationary this text will be cut out of a great thick while the stationary this text will be cut out of a great thick while the stationary this text will be cut out of a great thick while the stationary this text will be cut out of a great thick while the stationary this text will be cut out of a great thick while the stationary this text will be cut out of a great thick while the stationary this text will be cut out of a great thick while the stationary this text will be cut out of a great thick while the stationary this text will be cut out of a great thick while the stationary this text will be cut out of a great thick while the stationary this text will be cut out of a great thick while the stationary this text will be cut out of a great thick while the stationary this text will be cut out of a great thick while the stationary thin the stationary this text will be cut out of a great thick while the stationary that the stationary thin the stationary thin the stationary that the stationary thin the stationary that the stationary th
- 3mm thick white vinyl sheet and held in position by a 3mm thick clear acrylic applied behind the face panel. The text 'EST 1893' will be fret cut out of white colour vinyl and applied directly to the front panel.
  The Signage manufacturer is responsible for confirmation of all design and construction details together with fixing details.
- Internal illumination to relevant text using white LED.
- Projecting Sign
  Signage contractor to install projecting sign to the right hand pilaster as shown.
- Signage contractor to install projecting sign to the right hand pilaster as shown.
   Projecting sign to consist of folded red (pantone 485 C) powder coated aluminium panels with fret cut inlaid 3mm acrylic
- letters sleeved over an internal frame.

   Sign to be internally illuminated using white LED.

| The drawings, arrangements, annotations and graphical presentations on this document are the property of PPS Shopf Ltd who retains ownership and authorship of this document in entirety. |
|-------------------------------------------------------------------------------------------------------------------------------------------------------------------------------------------|
| Authorised use of this drawing is granted soley for the purpose this specific project and location.                                                                                       |

| Rymans                                 | 1:20 @ A1        |                         |  |  |
|----------------------------------------|------------------|-------------------------|--|--|
| CONTRACT 160 Camden High Street London | DATE 05.04.2016  |                         |  |  |
|                                        | DRAWN BY         | DRAWING NO.<br>1008-200 |  |  |
| DRAWING TITLE                          | No Revisions     | Date                    |  |  |
| Proposed Shopfront Elevation           | A Layout updated | 07.04.2016              |  |  |