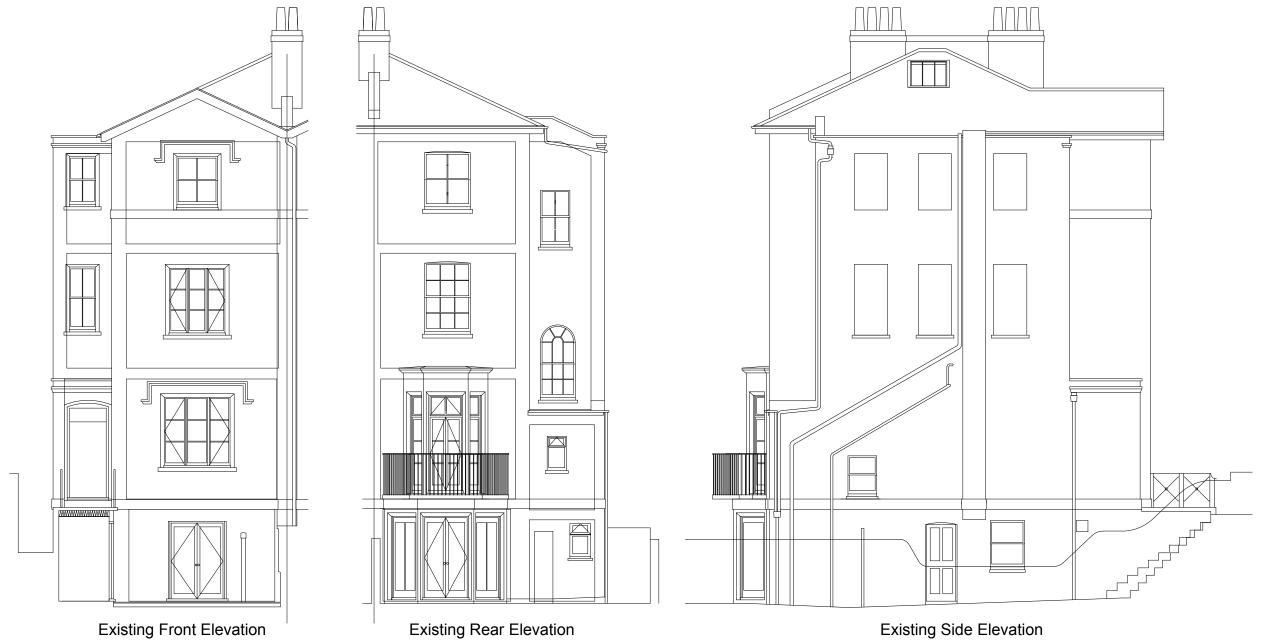

Existing DB.02 Elevation

Notes

Do not scale from drawings.Errors to be reported immediately to the Architect. To be read in conjunction with all relevant Architects', Services and Structural Engineers' drawings. All existing site, trees and building information has been compiled from different sources. All dimensions to be checked on site.

Revisions 03.05.16 P2 - Garden Wall Height Change

NORD

Nord London Ltd Unit 9 5 Durham Yard London E2 9QF london@nordarchitecture.com graeme@nordarchitecture.com www.nordarchitecture..com

Contact : Graeme Williamson Tel : 0203 620 6298 Mobile : 07771 590 971

Project

14 St Mark's NL16033
Crescent

Client

Date 03.16
Issue P2

Project No.

 Drawn By
 JM
 Checked By
 GW

 Scale / Format
 1:100/A3

Drawing Name

## Existing Elevations

Drawing