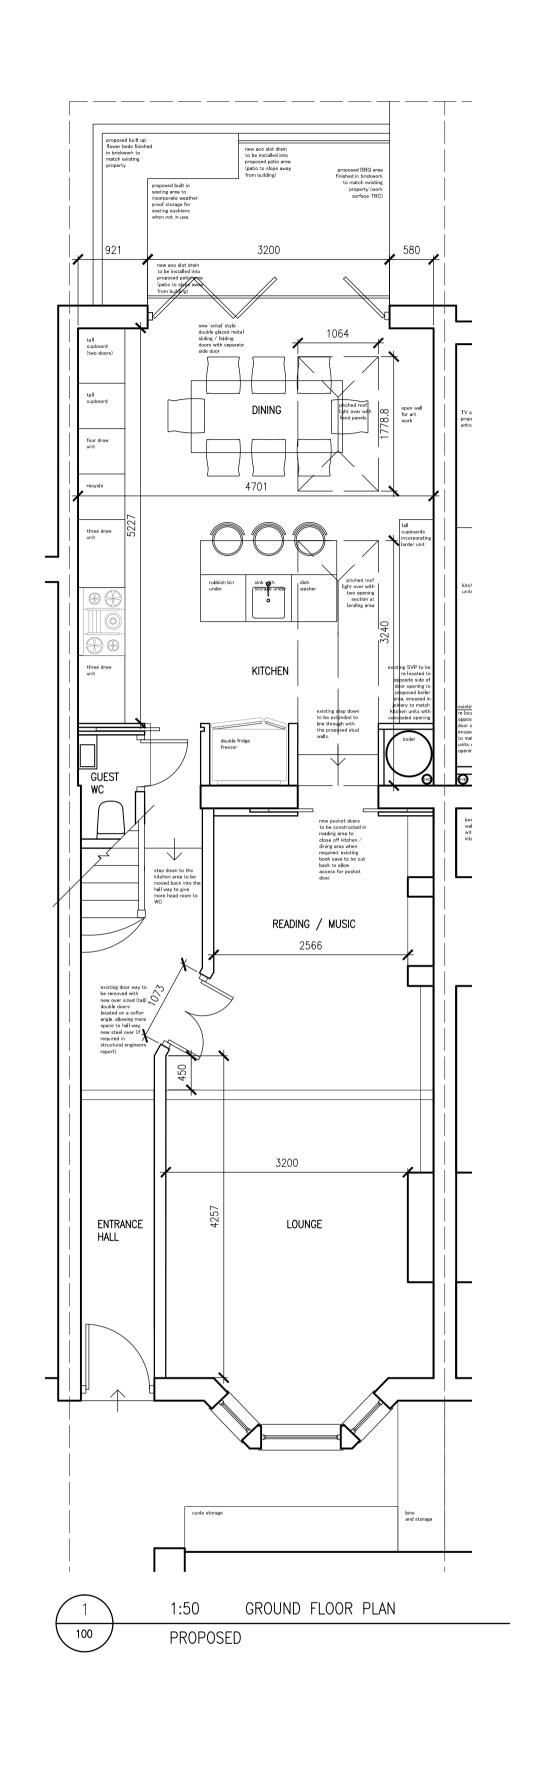

15 011

200

1:100@A3 22 Oct 2015

Site Address: 53 BROOMSLIEGH STREET WEST HAMPSTEAD

NW

PROPOSED FLOOR PLANS