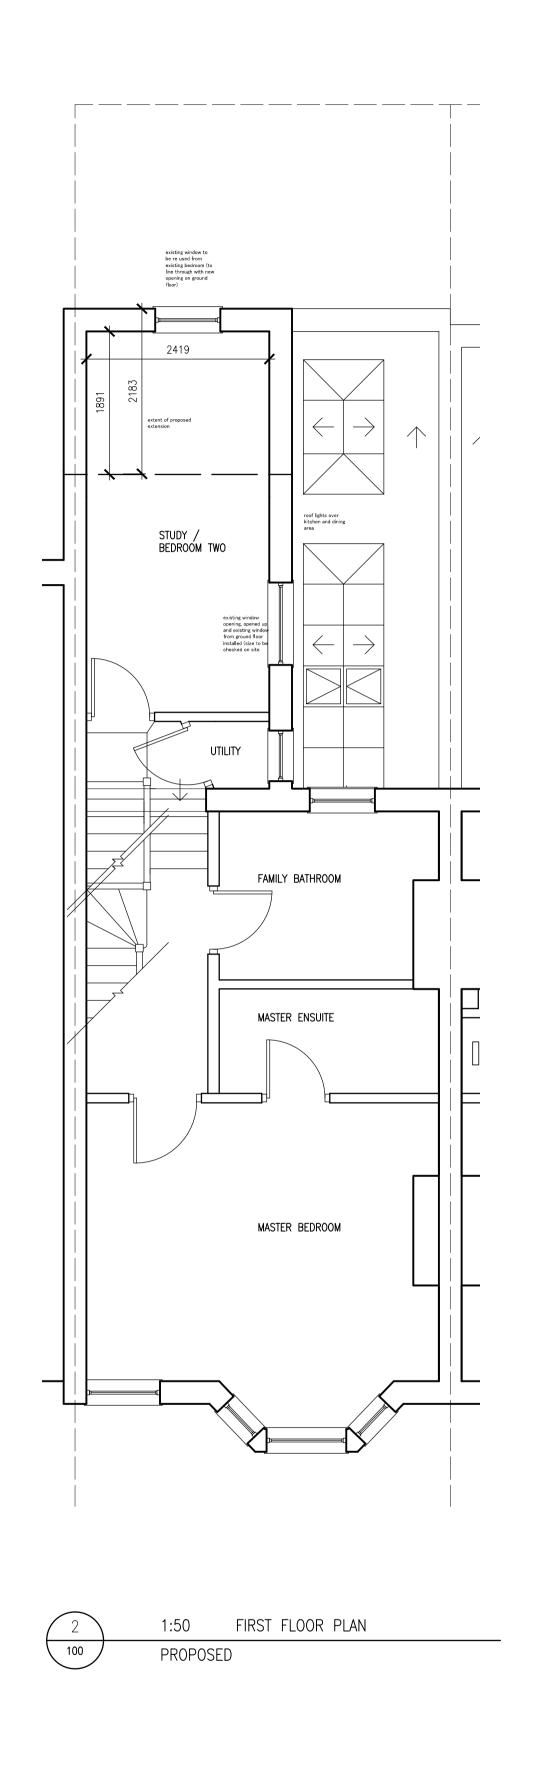

15 011

200

1:100@A3 22 Oct 2015

Site Address: 53 BROOMSLIEGH STREET WEST HAMPSTEAD

NW

PROPOSED FLOOR PLANS