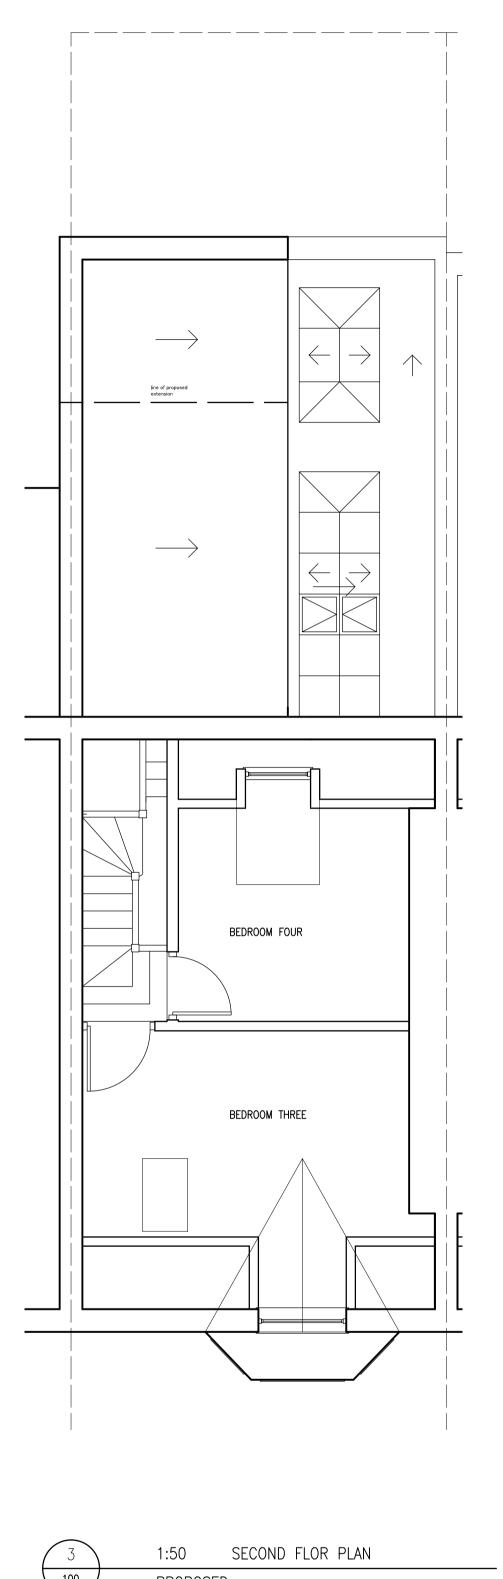

15 011

200

1:100@A3 22 Oct 2015

Site Address: 53 BROOMSLIEGH STREET WEST HAMPSTEAD

NW

PROPOSED FLOOR PLANS