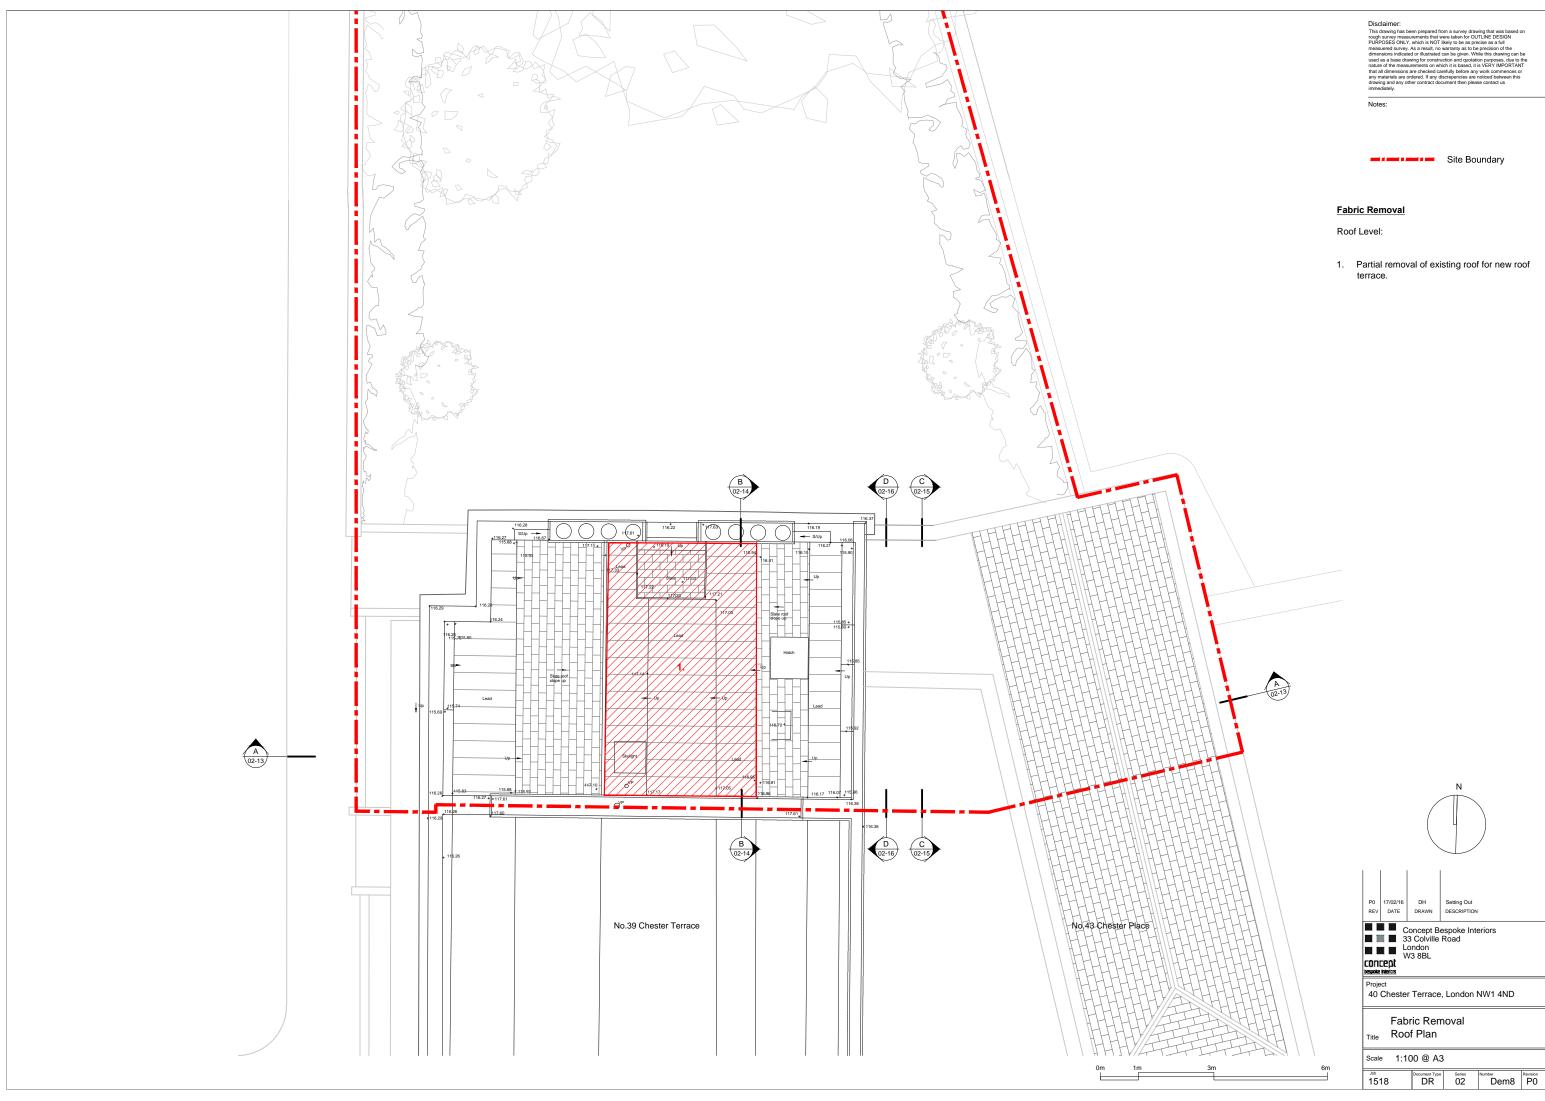

t Bespoke Interiors<br>33 Colville Road<br>Concept<br>W3 8BL<br>respore Interiors |                     |                            |      |    |  |  |
| Project<br>40 Chester Terrace, London NW1 4ND                                           |                     |                            |      |    |  |  |
| Fabric Removal<br><sub>Title</sub> Second Floor Plan                                    |                     |                            |      |    |  |  |
| Scale 1:100 @ A3                                                                        |                     |                            |      |    |  |  |
| <sup>Job</sup><br>1518                                                                  | Document Type<br>DR | Series<br>02               | Dem6 | P0 |  |  |