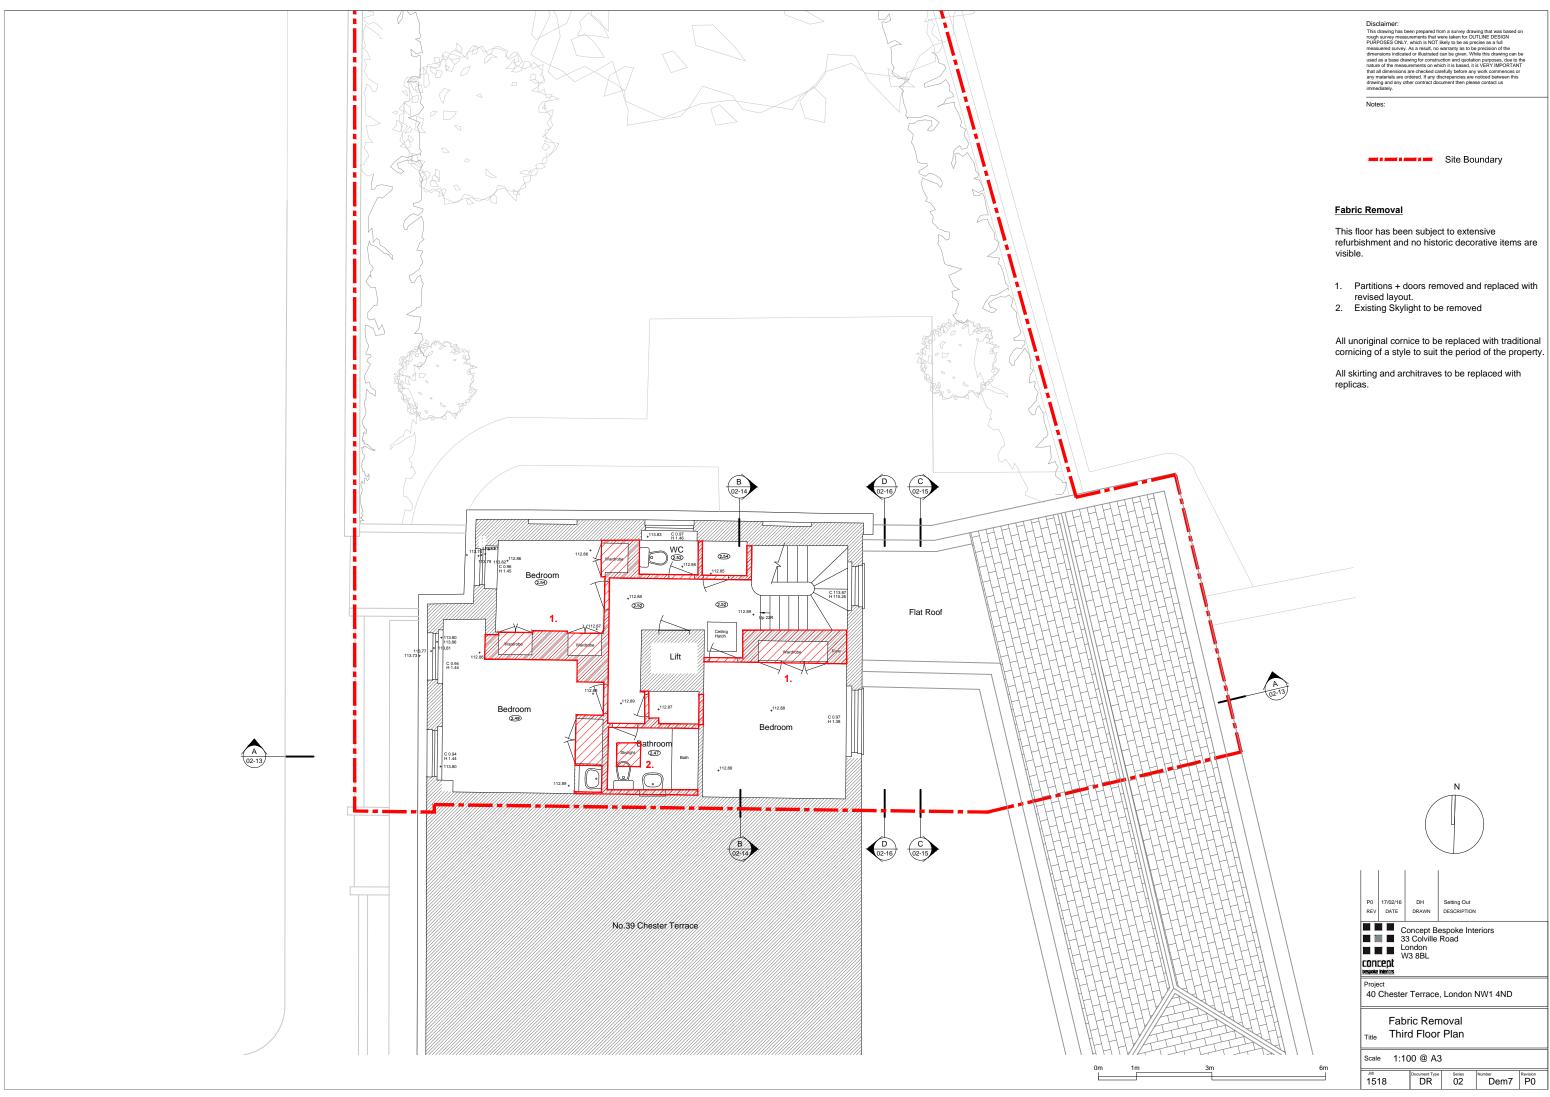

| Disclaimer:<br>This drawing has been prepared from a survey drawing that was based on<br>rough survey measurements that were taken for OUTLINE DESIGN<br>PURPOSES ONLY, which is NOT likely to be a precise as a full<br>measured gurvey. As a result, no warrarly as to be precision of the<br>dimensions indicated or liustrated can be given. While this drawing can be<br>used as a base drawing for construction and quotation purposes, due to the<br>nature of the measurements on which it is based, it is VEPW MPORTANT<br>that all dimensions are checked carefully before any work commences or<br>any materials are ordered. If any discreptiones are noticed between this<br>drawing and any other contract document then please contact us<br>timmediately. |  |  |  |  |
|---------------------------------------------------------------------------------------------------------------------------------------------------------------------------------------------------------------------------------------------------------------------------------------------------------------------------------------------------------------------------------------------------------------------------------------------------------------------------------------------------------------------------------------------------------------------------------------------------------------------------------------------------------------------------------------------------------------------------------------------------------------------------|--|--|--|--|
| Notes:                                                                                                                                                                                                                                                                                                                                                                                                                                                                                                                                                                                                                                                                                                                                                                    |  |  |  |  |
| Entrance                                                                                                                                                                                                                                                                                                                                                                                                                                                                                                                                                                                                                                                                                                                                                                  |  |  |  |  |
| Fabric Removal                                                                                                                                                                                                                                                                                                                                                                                                                                                                                                                                                                                                                                                                                                                                                            |  |  |  |  |
| This floor has been subject to extensive refurbishment and no historic decorative items are visible.                                                                                                                                                                                                                                                                                                                                                                                                                                                                                                                                                                                                                                                                      |  |  |  |  |

- 1. Existing Vault floor of the vaults lowered. 2. Interconnection between vaults to
- accommodate mechanical ductwork.
- 3. Existing Vault door to be replaced with acoustic
- Existing Vault door to be replaced with acoustic louvred doors, painted black.
   Existing door way removed.
   Existing Electrical Cupboard + Store removed with revised layout.
   New door opening.
   Existing doors removed.
   Existing Cupboard removed.
   Existing contemporary stair removed.
   Existing contemporary stair removed.
   Existing actition. door + window removed with

A 02-13

6m

- 11. Existing partition, door + window removed with revised layout.
- 12. Partitions removed and replaced with revised layout.

All unoriginal cornice to be replaced with traditional cornicing of a style to suit the period of the property.

All skirting and architraves to be replaced with replicas.

|                                                                                                                                                                                                                                                                                                                                                                                                                                                                                                                                                                                                                                                                                                                                                                                                                                                                                                                                                                                                                                                                                                                                                                                                                                                                                                                                                                                                                                                                                                                                                                                                                                                                                                                                                                                                                                                                                                                                                                                                                                                                                                                                                                                                                                                                                                                                                                                                                                                                                                                                                                                                                                                              | Disclaimer:<br>This drawing has been prepared from a survey drawing that was based on<br>rough survey measurements that were taken for OUTLINE DESIGN<br>PURPOSES ONLY, which is NOT likely to be a proceise as a full<br>measured aurvey. As a result, no warranty as to be precision of the<br>used as a base drawing for construction and quadrian purposes. due to the<br>nature of the measurements on which it is based, it is VEPY IMPORTANT<br>that all dimensions are checked carefully before any work commences or<br>any materials are ordered. If any discrepencies are noticed between this<br>drawing and any other contract document then please contact us<br>immediately. |  |  |  |
|--------------------------------------------------------------------------------------------------------------------------------------------------------------------------------------------------------------------------------------------------------------------------------------------------------------------------------------------------------------------------------------------------------------------------------------------------------------------------------------------------------------------------------------------------------------------------------------------------------------------------------------------------------------------------------------------------------------------------------------------------------------------------------------------------------------------------------------------------------------------------------------------------------------------------------------------------------------------------------------------------------------------------------------------------------------------------------------------------------------------------------------------------------------------------------------------------------------------------------------------------------------------------------------------------------------------------------------------------------------------------------------------------------------------------------------------------------------------------------------------------------------------------------------------------------------------------------------------------------------------------------------------------------------------------------------------------------------------------------------------------------------------------------------------------------------------------------------------------------------------------------------------------------------------------------------------------------------------------------------------------------------------------------------------------------------------------------------------------------------------------------------------------------------------------------------------------------------------------------------------------------------------------------------------------------------------------------------------------------------------------------------------------------------------------------------------------------------------------------------------------------------------------------------------------------------------------------------------------------------------------------------------------------------|---------------------------------------------------------------------------------------------------------------------------------------------------------------------------------------------------------------------------------------------------------------------------------------------------------------------------------------------------------------------------------------------------------------------------------------------------------------------------------------------------------------------------------------------------------------------------------------------------------------------------------------------------------------------------------------------|--|--|--|
|                                                                                                                                                                                                                                                                                                                                                                                                                                                                                                                                                                                                                                                                                                                                                                                                                                                                                                                                                                                                                                                                                                                                                                                                                                                                                                                                                                                                                                                                                                                                                                                                                                                                                                                                                                                                                                                                                                                                                                                                                                                                                                                                                                                                                                                                                                                                                                                                                                                                                                                                                                                                                                                              | Entrance                                                                                                                                                                                                                                                                                                                                                                                                                                                                                                                                                                                                                                                                                    |  |  |  |
|                                                                                                                                                                                                                                                                                                                                                                                                                                                                                                                                                                                                                                                                                                                                                                                                                                                                                                                                                                                                                                                                                                                                                                                                                                                                                                                                                                                                                                                                                                                                                                                                                                                                                                                                                                                                                                                                                                                                                                                                                                                                                                                                                                                                                                                                                                                                                                                                                                                                                                                                                                                                                                                              | Fabric Removal                                                                                                                                                                                                                                                                                                                                                                                                                                                                                                                                                                                                                                                                              |  |  |  |
|                                                                                                                                                                                                                                                                                                                                                                                                                                                                                                                                                                                                                                                                                                                                                                                                                                                                                                                                                                                                                                                                                                                                                                                                                                                                                                                                                                                                                                                                                                                                                                                                                                                                                                                                                                                                                                                                                                                                                                                                                                                                                                                                                                                                                                                                                                                                                                                                                                                                                                                                                                                                                                                              | This floor has been subject to extensive refurbishment and no historic decorative items are visible.                                                                                                                                                                                                                                                                                                                                                                                                                                                                                                                                                                                        |  |  |  |
|                                                                                                                                                                                                                                                                                                                                                                                                                                                                                                                                                                                                                                                                                                                                                                                                                                                                                                                                                                                                                                                                                                                                                                                                                                                                                                                                                                                                                                                                                                                                                                                                                                                                                                                                                                                                                                                                                                                                                                                                                                                                                                                                                                                                                                                                                                                                                                                                                                                                                                                                                                                                                                                              | <ol> <li>New door opening, existing door removed.</li> <li>New opening between rooms.</li> <li>Existing boxing out removed.</li> <li>Existing boxing out removed.</li> <li>Existing contemporary stairs to Lower Ground<br/>removed.</li> </ol>                                                                                                                                                                                                                                                                                                                                                                                                                                             |  |  |  |
| Chester Place                                                                                                                                                                                                                                                                                                                                                                                                                                                                                                                                                                                                                                                                                                                                                                                                                                                                                                                                                                                                                                                                                                                                                                                                                                                                                                                                                                                                                                                                                                                                                                                                                                                                                                                                                                                                                                                                                                                                                                                                                                                                                                                                                                                                                                                                                                                                                                                                                                                                                                                                                                                                                                                | <ol> <li>Existing WC walls removed and replace with<br/>revised layout.</li> <li>Existing external door + wall to be removed and<br/>replaced with window.</li> <li>Existing Lounge wall + door removed.</li> <li>Existing Garage/ Lounge wall removed.</li> </ol>                                                                                                                                                                                                                                                                                                                                                                                                                          |  |  |  |
| 101.18<br>101.24                                                                                                                                                                                                                                                                                                                                                                                                                                                                                                                                                                                                                                                                                                                                                                                                                                                                                                                                                                                                                                                                                                                                                                                                                                                                                                                                                                                                                                                                                                                                                                                                                                                                                                                                                                                                                                                                                                                                                                                                                                                                                                                                                                                                                                                                                                                                                                                                                                                                                                                                                                                                                                             | All unoriginal cornice to be replaced with traditional cornicing of a style to suit the period of the property.                                                                                                                                                                                                                                                                                                                                                                                                                                                                                                                                                                             |  |  |  |
|                                                                                                                                                                                                                                                                                                                                                                                                                                                                                                                                                                                                                                                                                                                                                                                                                                                                                                                                                                                                                                                                                                                                                                                                                                                                                                                                                                                                                                                                                                                                                                                                                                                                                                                                                                                                                                                                                                                                                                                                                                                                                                                                                                                                                                                                                                                                                                                                                                                                                                                                                                                                                                                              | All skirting and architraves to be replaced with replicas.                                                                                                                                                                                                                                                                                                                                                                                                                                                                                                                                                                                                                                  |  |  |  |
| 101.00<br>101.00<br>101.00<br>101.00<br>101.00<br>101.00<br>101.00<br>101.00<br>101.00<br>101.00<br>101.00<br>101.00<br>101.00<br>101.00<br>101.00<br>101.00<br>101.00<br>101.00<br>101.00<br>101.00<br>101.00<br>101.00<br>101.00<br>101.00<br>101.00<br>101.00<br>101.00<br>101.00<br>101.00<br>101.00<br>101.00<br>101.00<br>101.00<br>101.00<br>101.00<br>101.00<br>101.00<br>101.00<br>101.00<br>101.00<br>101.00<br>101.00<br>101.00<br>101.00<br>101.00<br>101.00<br>101.00<br>101.00<br>101.00<br>101.00<br>101.00<br>101.00<br>101.00<br>101.00<br>101.00<br>101.00<br>101.00<br>101.00<br>101.00<br>101.00<br>101.00<br>101.00<br>101.00<br>101.00<br>101.00<br>101.00<br>101.00<br>101.00<br>101.00<br>101.00<br>101.00<br>101.00<br>101.00<br>101.00<br>101.00<br>101.00<br>101.00<br>101.00<br>101.00<br>101.00<br>101.00<br>101.00<br>101.00<br>101.00<br>101.00<br>101.00<br>101.00<br>101.00<br>101.00<br>101.00<br>101.00<br>101.00<br>101.00<br>101.00<br>101.00<br>101.00<br>101.00<br>101.00<br>101.00<br>101.00<br>101.00<br>101.00<br>101.00<br>101.00<br>101.00<br>101.00<br>101.00<br>101.00<br>101.00<br>101.00<br>101.00<br>101.00<br>101.00<br>101.00<br>101.00<br>101.00<br>101.00<br>101.00<br>101.00<br>101.00<br>101.00<br>101.00<br>101.00<br>101.00<br>101.00<br>101.00<br>101.00<br>101.00<br>101.00<br>101.00<br>101.00<br>101.00<br>101.00<br>101.00<br>101.00<br>101.00<br>101.00<br>101.00<br>101.00<br>101.00<br>101.00<br>101.00<br>101.00<br>101.00<br>101.00<br>101.00<br>101.00<br>101.00<br>101.00<br>101.00<br>101.00<br>101.00<br>101.00<br>101.00<br>101.00<br>101.00<br>101.00<br>101.00<br>101.00<br>101.00<br>101.00<br>101.00<br>101.00<br>101.00<br>101.00<br>101.00<br>101.00<br>101.00<br>101.00<br>101.00<br>101.00<br>101.00<br>101.00<br>101.00<br>101.00<br>101.00<br>101.00<br>101.00<br>101.00<br>101.00<br>101.00<br>101.00<br>101.00<br>101.00<br>101.00<br>101.00<br>101.00<br>101.00<br>101.00<br>101.00<br>101.00<br>101.00<br>101.00<br>101.00<br>101.00<br>101.00<br>101.00<br>101.00<br>101.00<br>101.00<br>101.00<br>101.00<br>101.00<br>101.00<br>101.00<br>101.00<br>101.00<br>101.00<br>101.00<br>101.00<br>101.00<br>101.00<br>101.00<br>101.00<br>101.00<br>101.00<br>101.00<br>101.00<br>101.00<br>101.00<br>101.00<br>101.00<br>101.00<br>101.00<br>101.00<br>101.00<br>101.00<br>101.00<br>101.00<br>101.00<br>101.00<br>101.00<br>101.00<br>101.00<br>101.00<br>101.00<br>101.00<br>101.00<br>101.00<br>101.00<br>101.00<br>101.00<br>101.00<br>101.00<br>101.00<br>101.00<br>101.00<br>101.00<br>101.00<br>101.00<br>101.00<br>101.00<br>101.00<br>101.00<br>101.00<br>101.00 |                                                                                                                                                                                                                                                                                                                                                                                                                                                                                                                                                                                                                                                                                             |  |  |  |
| 101.00                                                                                                                                                                                                                                                                                                                                                                                                                                                                                                                                                                                                                                                                                                                                                                                                                                                                                                                                                                                                                                                                                                                                                                                                                                                                                                                                                                                                                                                                                                                                                                                                                                                                                                                                                                                                                                                                                                                                                                                                                                                                                                                                                                                                                                                                                                                                                                                                                                                                                                                                                                                                                                                       | N                                                                                                                                                                                                                                                                                                                                                                                                                                                                                                                                                                                                                                                                                           |  |  |  |
|                                                                                                                                                                                                                                                                                                                                                                                                                                                                                                                                                                                                                                                                                                                                                                                                                                                                                                                                                                                                                                                                                                                                                                                                                                                                                                                                                                                                                                                                                                                                                                                                                                                                                                                                                                                                                                                                                                                                                                                                                                                                                                                                                                                                                                                                                                                                                                                                                                                                                                                                                                                                                                                              | P0 17/02/16 DH Setting Out<br>REV DATE DRAWN DESCRIPTION                                                                                                                                                                                                                                                                                                                                                                                                                                                                                                                                                                                                                                    |  |  |  |
|                                                                                                                                                                                                                                                                                                                                                                                                                                                                                                                                                                                                                                                                                                                                                                                                                                                                                                                                                                                                                                                                                                                                                                                                                                                                                                                                                                                                                                                                                                                                                                                                                                                                                                                                                                                                                                                                                                                                                                                                                                                                                                                                                                                                                                                                                                                                                                                                                                                                                                                                                                                                                                                              | Concept Bespoke Interiors<br>33 Colville Road<br>Concept<br>US 8BL<br>CONCEPT<br>Usspake Interiors<br>Description                                                                                                                                                                                                                                                                                                                                                                                                                                                                                                                                                                           |  |  |  |
|                                                                                                                                                                                                                                                                                                                                                                                                                                                                                                                                                                                                                                                                                                                                                                                                                                                                                                                                                                                                                                                                                                                                                                                                                                                                                                                                                                                                                                                                                                                                                                                                                                                                                                                                                                                                                                                                                                                                                                                                                                                                                                                                                                                                                                                                                                                                                                                                                                                                                                                                                                                                                                                              | Project<br>40 Chester Terrace, London NW1 4ND                                                                                                                                                                                                                                                                                                                                                                                                                                                                                                                                                                                                                                               |  |  |  |
|                                                                                                                                                                                                                                                                                                                                                                                                                                                                                                                                                                                                                                                                                                                                                                                                                                                                                                                                                                                                                                                                                                                                                                                                                                                                                                                                                                                                                                                                                                                                                                                                                                                                                                                                                                                                                                                                                                                                                                                                                                                                                                                                                                                                                                                                                                                                                                                                                                                                                                                                                                                                                                                              | Fabric Removal<br><sub>Title</sub> Ground Floor Plan                                                                                                                                                                                                                                                                                                                                                                                                                                                                                                                                                                                                                                        |  |  |  |
| 6m                                                                                                                                                                                                                                                                                                                                                                                                                                                                                                                                                                                                                                                                                                                                                                                                                                                                                                                                                                                                                                                                                                                                                                                                                                                                                                                                                                                                                                                                                                                                                                                                                                                                                                                                                                                                                                                                                                                                                                                                                                                                                                                                                                                                                                                                                                                                                                                                                                                                                                                                                                                                                                                           | Scale 1:100 @ A3                                                                                                                                                                                                                                                                                                                                                                                                                                                                                                                                                                                                                                                                            |  |  |  |