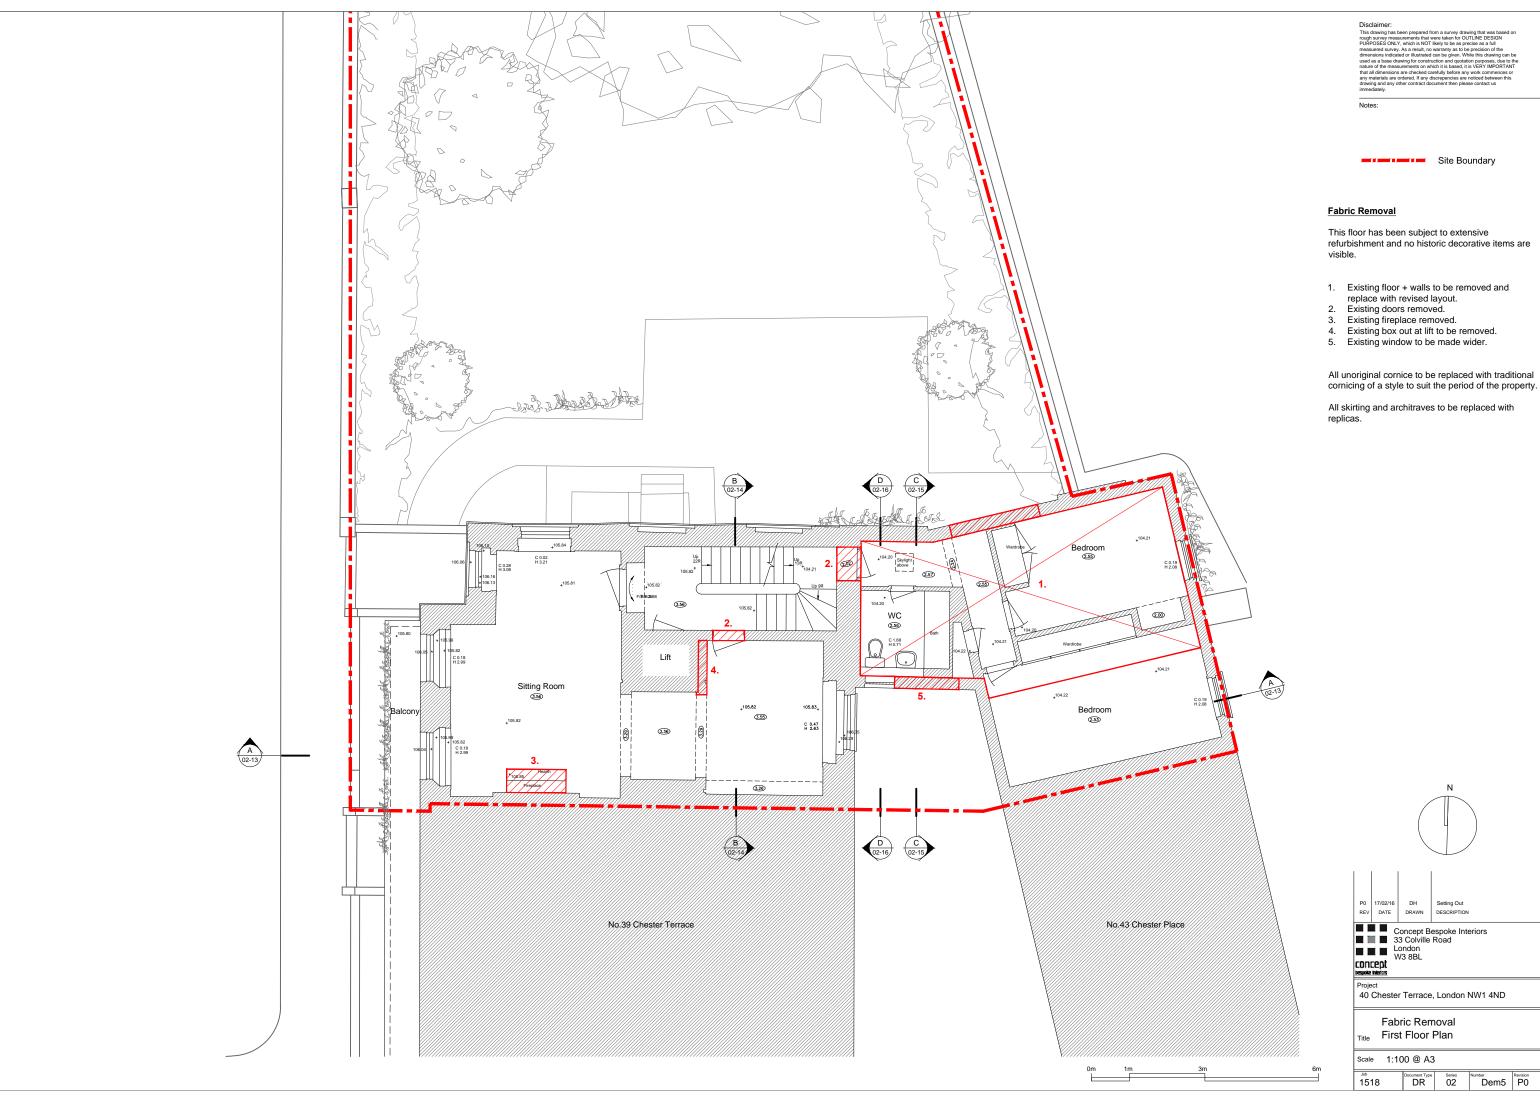

## Fabric Removal

This floor has been subject to extensive refurbishment and no historic decorative items are visible.

- Existing boxing out to be removed or adjusted.
   Existing wall + door to be removed.
   Existing cupboard + door to be removed.
   Existing Shower partition to be removed.
   Existing cupboard to be removed.
   Existing wardrobes to be removed.
   Existing doors to be removed.
   Existing Skylight to be removed, roof infilled.
   New opening for rooflight.

All unoriginal cornice to be replaced with traditional cornicing of a style to suit the period of the property.

All skirting and architraves to be replaced with replicas.

| N                                                                                       |                     |                            |      |    |  |  |
|-----------------------------------------------------------------------------------------|---------------------|----------------------------|------|----|--|--|
|                                                                                         |                     |                            |      |    |  |  |
| P0 17/02/16<br>REV DATE                                                                 | DH<br>DRAWN         | Setting Out<br>DESCRIPTION |      |    |  |  |
| Concept Bespoke Interiors<br>33 Colville Road<br>Concept<br>W3 8BL<br>respore Interiors |                     |                            |      |    |  |  |
| Project<br>40 Chester Terrace, London NW1 4ND                                           |                     |                            |      |    |  |  |
| Fabric Removal<br><sub>Title</sub> Second Floor Plan                                    |                     |                            |      |    |  |  |
| Scale 1:100 @ A3                                                                        |                     |                            |      |    |  |  |
| <sup>Job</sup><br>1518                                                                  | Document Type<br>DR | Series<br>02               | Dem6 | P0 |  |  |