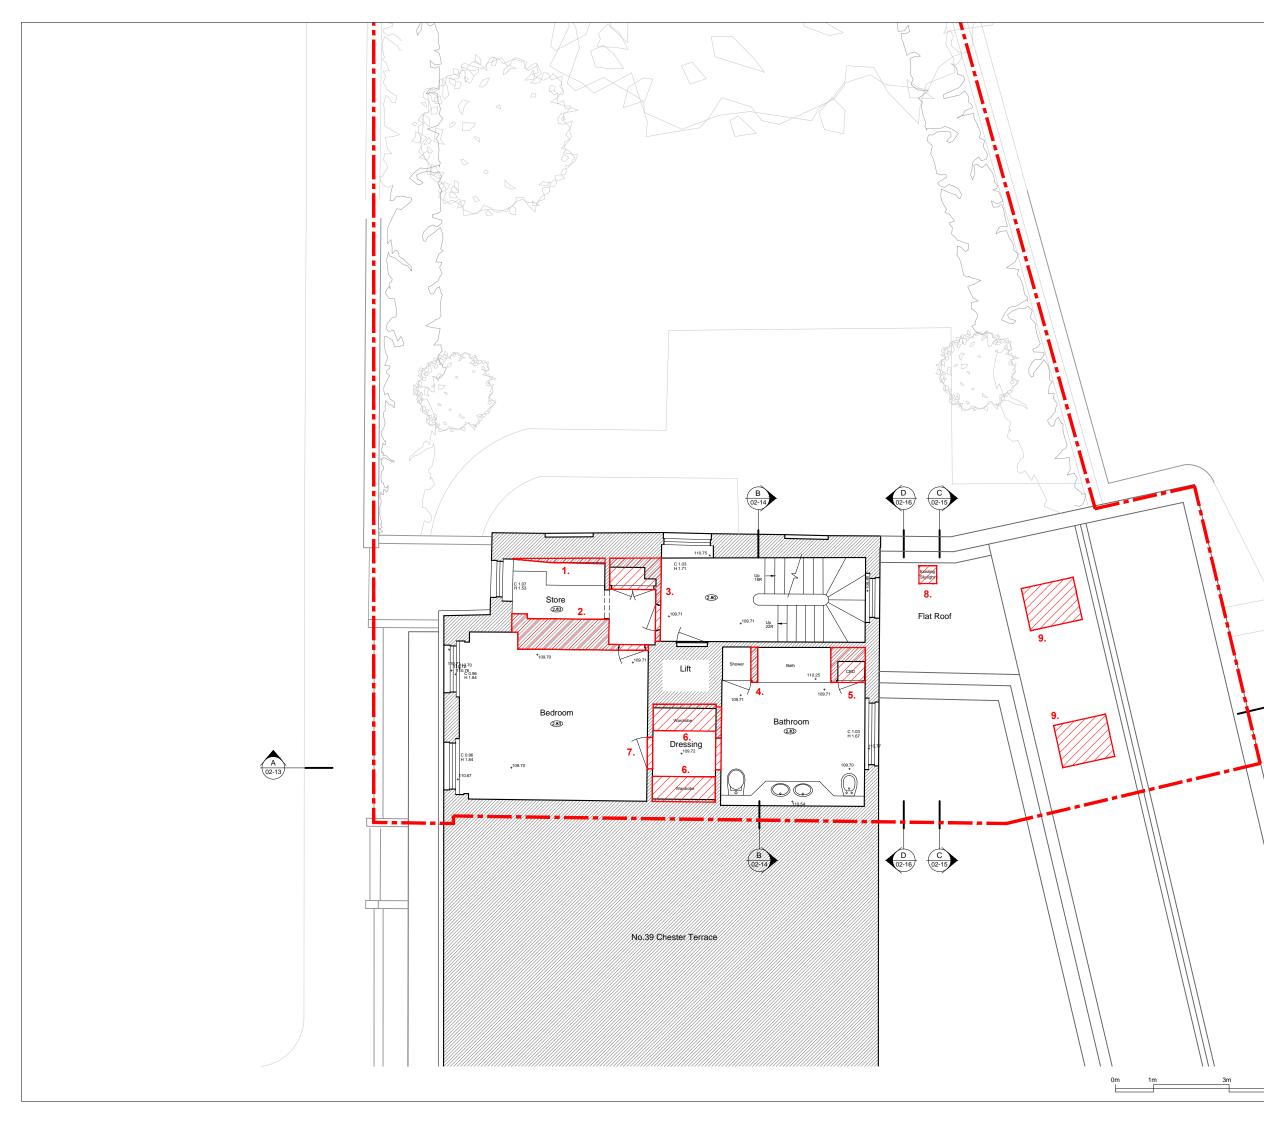

## Fabric Removal

This floor has been subject to extensive refurbishment and no historic decorative items are visible.

- Existing boxing out to be removed or adjusted.
   Existing wall + door to be removed.
   Existing cupboard + door to be removed.
   Existing Shower partition to be removed.
   Existing cupboard to be removed.
   Existing wardrobes to be removed.
   Existing doors to be removed.
   Existing Skylight to be removed, roof infilled.
   New opening for rooflight.

All unoriginal cornice to be replaced with traditional cornicing of a style to suit the period of the property.

All skirting and architraves to be replaced with replicas.

| N                                                                                       |                     |                            |      |    |  |  |
|-----------------------------------------------------------------------------------------|---------------------|----------------------------|------|----|--|--|
|                                                                                         |                     |                            |      |    |  |  |
| P0 17/02/16<br>REV DATE                                                                 | DH<br>DRAWN         | Setting Out<br>DESCRIPTION |      |    |  |  |
| Concept Bespoke Interiors<br>33 Colville Road<br>Concept<br>W3 8BL<br>respore Interiors |                     |                            |      |    |  |  |
| Project<br>40 Chester Terrace, London NW1 4ND                                           |                     |                            |      |    |  |  |
| Fabric Removal<br><sub>Title</sub> Second Floor Plan                                    |                     |                            |      |    |  |  |
| Scale 1:100 @ A3                                                                        |                     |                            |      |    |  |  |
| <sup>Job</sup><br>1518                                                                  | Document Type<br>DR | Series<br>02               | Dem6 | P0 |  |  |