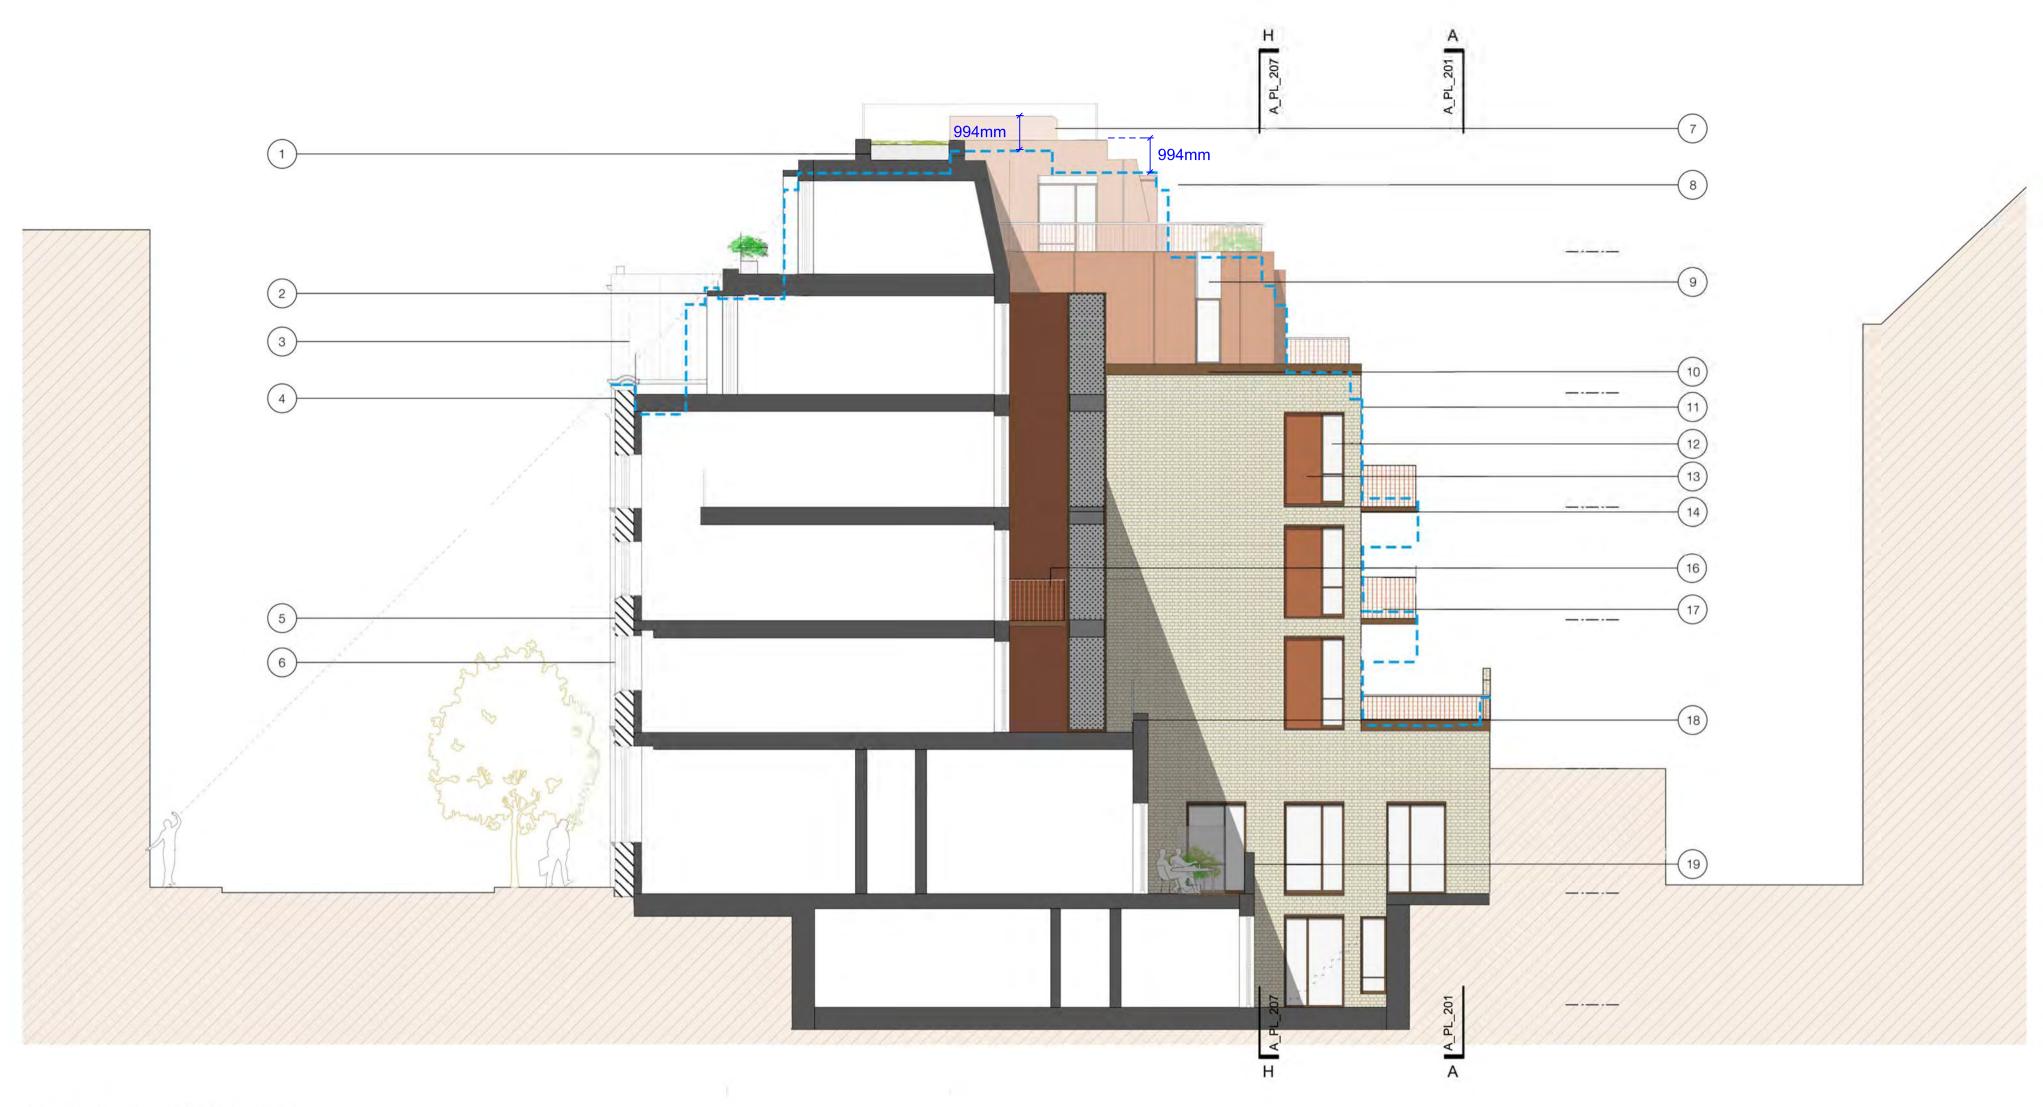

1 Biodiveristy roof with PV cells installed to roof

2 Slim profiled shading elements to be clad in copper to match rest of roof extension

3 Structure of gable roofs to be rebuilt with coverings (clay roof tiles) to match the existing

Parapet level raised with brickwork & copings to match existing to give existing facade dominance in scale

Retained facades to be refurbished with brickwork and stonework made good or replaced on a like-for-like basis and elevation repointed. Additional insulation to be added to inner face of existing

Windows to retained facade to be replaced with timber sash double glazed windows to match existing

7 Lift overun to be clad in copper to match upper floor facades

8 Fourth and Fifth floors to be clad in treated copper / bronze with traditional standing seam details

Flank elevations windows at 4th & 5th floor to have anodised aluminium frames to complement copper and back painted glass spandrel panels above FCL

Treated Aluminium cap flashings to parapets to match window frames

New facades to 3rd (and 4th where shown) floor level to be clad with brickwork

(12) Windows to have coloured anodised aluminium frames to complement copper

Spandrel panels with treated copper finish adjacent to windows

Recessed elevation to communal stair to be clad in copper to match upper floor facades

(16) Cantilevered protruding balconies

(17) Perforated metal balustrades to 1100mm above FFL with treated copper / bronze finish

(18) Balustrades to be fixed to inside face of upstand

19) 1200mm high walls between gardens with 600mm trelis above

10 M

This drawing replaces and supersedes consented PDP drawing no. 1588(PL)213 rev.P1